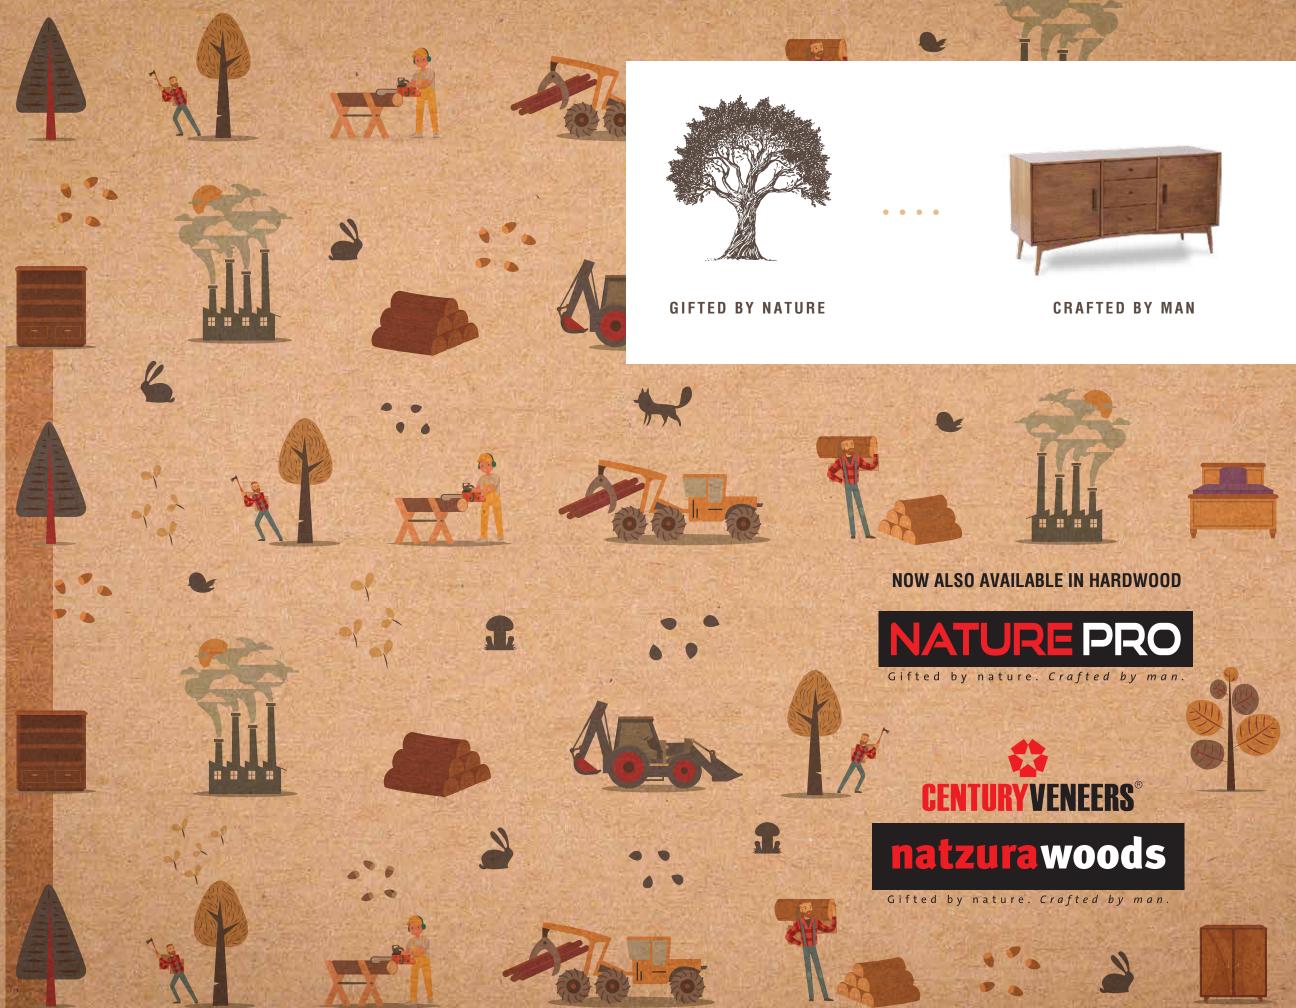

#### CONTENT

| Key Features           | 2-3                                                                                                                                                                                                                                                                                                                                                                                                                                                                                                                                                                                                                                                                                                                                                                                                                                                                                                                                                                                                                                                                                                                                                                                                                                                                                                                                                                                                                                                                                                                                                                                                                                                                                                                                                                                                                                                                                                                                                                                                                                                                                                                            | Hazelwood Tropical Stallion      | 23                                                                                                                                                                                                                                                                                                                                                                                                                                                                                                                                                                                                                                                                                                                                                                                                                                                                                                                                                                                                                                                                                                                                                                                                                                                                                                                                                                                                                                                                                                                                                                                                                                                                                                                                                                                                                                                                                                                                                                                                                                                                                                                             | Light White Ash              | <b>42-47</b><br>44 | Dyed Dyed Koto White                    | <b>76-79</b> 78 |
|------------------------|--------------------------------------------------------------------------------------------------------------------------------------------------------------------------------------------------------------------------------------------------------------------------------------------------------------------------------------------------------------------------------------------------------------------------------------------------------------------------------------------------------------------------------------------------------------------------------------------------------------------------------------------------------------------------------------------------------------------------------------------------------------------------------------------------------------------------------------------------------------------------------------------------------------------------------------------------------------------------------------------------------------------------------------------------------------------------------------------------------------------------------------------------------------------------------------------------------------------------------------------------------------------------------------------------------------------------------------------------------------------------------------------------------------------------------------------------------------------------------------------------------------------------------------------------------------------------------------------------------------------------------------------------------------------------------------------------------------------------------------------------------------------------------------------------------------------------------------------------------------------------------------------------------------------------------------------------------------------------------------------------------------------------------------------------------------------------------------------------------------------------------|----------------------------------|--------------------------------------------------------------------------------------------------------------------------------------------------------------------------------------------------------------------------------------------------------------------------------------------------------------------------------------------------------------------------------------------------------------------------------------------------------------------------------------------------------------------------------------------------------------------------------------------------------------------------------------------------------------------------------------------------------------------------------------------------------------------------------------------------------------------------------------------------------------------------------------------------------------------------------------------------------------------------------------------------------------------------------------------------------------------------------------------------------------------------------------------------------------------------------------------------------------------------------------------------------------------------------------------------------------------------------------------------------------------------------------------------------------------------------------------------------------------------------------------------------------------------------------------------------------------------------------------------------------------------------------------------------------------------------------------------------------------------------------------------------------------------------------------------------------------------------------------------------------------------------------------------------------------------------------------------------------------------------------------------------------------------------------------------------------------------------------------------------------------------------|------------------------------|--------------------|-----------------------------------------|-----------------|
| Metallic               | 4-15                                                                                                                                                                                                                                                                                                                                                                                                                                                                                                                                                                                                                                                                                                                                                                                                                                                                                                                                                                                                                                                                                                                                                                                                                                                                                                                                                                                                                                                                                                                                                                                                                                                                                                                                                                                                                                                                                                                                                                                                                                                                                                                           | Rivera Wood                      | 24                                                                                                                                                                                                                                                                                                                                                                                                                                                                                                                                                                                                                                                                                                                                                                                                                                                                                                                                                                                                                                                                                                                                                                                                                                                                                                                                                                                                                                                                                                                                                                                                                                                                                                                                                                                                                                                                                                                                                                                                                                                                                                                             | Chen Chen                    | 44                 | Dyed Koto Write  Dyed Koto Marble White | 78              |
| Bronze SV Oak Hz       | 6                                                                                                                                                                                                                                                                                                                                                                                                                                                                                                                                                                                                                                                                                                                                                                                                                                                                                                                                                                                                                                                                                                                                                                                                                                                                                                                                                                                                                                                                                                                                                                                                                                                                                                                                                                                                                                                                                                                                                                                                                                                                                                                              | Silky Sheen                      | 24                                                                                                                                                                                                                                                                                                                                                                                                                                                                                                                                                                                                                                                                                                                                                                                                                                                                                                                                                                                                                                                                                                                                                                                                                                                                                                                                                                                                                                                                                                                                                                                                                                                                                                                                                                                                                                                                                                                                                                                                                                                                                                                             | Anegre                       | 45                 | Dyed White Ash White                    | 78              |
| Silvern ES Figured     | 6                                                                                                                                                                                                                                                                                                                                                                                                                                                                                                                                                                                                                                                                                                                                                                                                                                                                                                                                                                                                                                                                                                                                                                                                                                                                                                                                                                                                                                                                                                                                                                                                                                                                                                                                                                                                                                                                                                                                                                                                                                                                                                                              | Castanea Rays                    | 24                                                                                                                                                                                                                                                                                                                                                                                                                                                                                                                                                                                                                                                                                                                                                                                                                                                                                                                                                                                                                                                                                                                                                                                                                                                                                                                                                                                                                                                                                                                                                                                                                                                                                                                                                                                                                                                                                                                                                                                                                                                                                                                             | Knotty Pine                  | 45                 | Dyed Koto Light Grey                    | 79              |
| Silvern EL Burl        | 7 3                                                                                                                                                                                                                                                                                                                                                                                                                                                                                                                                                                                                                                                                                                                                                                                                                                                                                                                                                                                                                                                                                                                                                                                                                                                                                                                                                                                                                                                                                                                                                                                                                                                                                                                                                                                                                                                                                                                                                                                                                                                                                                                            | Inferno                          | 24                                                                                                                                                                                                                                                                                                                                                                                                                                                                                                                                                                                                                                                                                                                                                                                                                                                                                                                                                                                                                                                                                                                                                                                                                                                                                                                                                                                                                                                                                                                                                                                                                                                                                                                                                                                                                                                                                                                                                                                                                                                                                                                             | Eucalyptus                   | 45                 | Dyed Koto Black Silk                    | 79              |
| Coire EM Burl          | Taranta Z                                                                                                                                                                                                                                                                                                                                                                                                                                                                                                                                                                                                                                                                                                                                                                                                                                                                                                                                                                                                                                                                                                                                                                                                                                                                                                                                                                                                                                                                                                                                                                                                                                                                                                                                                                                                                                                                                                                                                                                                                                                                                                                      | Somalian Timber                  | 24                                                                                                                                                                                                                                                                                                                                                                                                                                                                                                                                                                                                                                                                                                                                                                                                                                                                                                                                                                                                                                                                                                                                                                                                                                                                                                                                                                                                                                                                                                                                                                                                                                                                                                                                                                                                                                                                                                                                                                                                                                                                                                                             | Figured Eucalyptus           | 46                 | Dyed White Ash Black                    | 79              |
| Silvern DW Crotch Hz   | 8                                                                                                                                                                                                                                                                                                                                                                                                                                                                                                                                                                                                                                                                                                                                                                                                                                                                                                                                                                                                                                                                                                                                                                                                                                                                                                                                                                                                                                                                                                                                                                                                                                                                                                                                                                                                                                                                                                                                                                                                                                                                                                                              | Malawi Wood                      | 25                                                                                                                                                                                                                                                                                                                                                                                                                                                                                                                                                                                                                                                                                                                                                                                                                                                                                                                                                                                                                                                                                                                                                                                                                                                                                                                                                                                                                                                                                                                                                                                                                                                                                                                                                                                                                                                                                                                                                                                                                                                                                                                             | Koto                         | 46                 |                                         |                 |
| Silvern GC Pommelle    | 8                                                                                                                                                                                                                                                                                                                                                                                                                                                                                                                                                                                                                                                                                                                                                                                                                                                                                                                                                                                                                                                                                                                                                                                                                                                                                                                                                                                                                                                                                                                                                                                                                                                                                                                                                                                                                                                                                                                                                                                                                                                                                                                              | Masaimara Wood                   | 25                                                                                                                                                                                                                                                                                                                                                                                                                                                                                                                                                                                                                                                                                                                                                                                                                                                                                                                                                                                                                                                                                                                                                                                                                                                                                                                                                                                                                                                                                                                                                                                                                                                                                                                                                                                                                                                                                                                                                                                                                                                                                                                             | Sycamore Walley              | 46                 | A La Carte                              | 80-99           |
| Coire DW Crotch        | 9                                                                                                                                                                                                                                                                                                                                                                                                                                                                                                                                                                                                                                                                                                                                                                                                                                                                                                                                                                                                                                                                                                                                                                                                                                                                                                                                                                                                                                                                                                                                                                                                                                                                                                                                                                                                                                                                                                                                                                                                                                                                                                                              | Tropical Golden Wood             | 25                                                                                                                                                                                                                                                                                                                                                                                                                                                                                                                                                                                                                                                                                                                                                                                                                                                                                                                                                                                                                                                                                                                                                                                                                                                                                                                                                                                                                                                                                                                                                                                                                                                                                                                                                                                                                                                                                                                                                                                                                                                                                                                             | American Maple               | 46                 | Checkered Illusion                      | 82-83           |
| Bronze GC Pommelle     | 9                                                                                                                                                                                                                                                                                                                                                                                                                                                                                                                                                                                                                                                                                                                                                                                                                                                                                                                                                                                                                                                                                                                                                                                                                                                                                                                                                                                                                                                                                                                                                                                                                                                                                                                                                                                                                                                                                                                                                                                                                                                                                                                              | Oak Albura                       | 25                                                                                                                                                                                                                                                                                                                                                                                                                                                                                                                                                                                                                                                                                                                                                                                                                                                                                                                                                                                                                                                                                                                                                                                                                                                                                                                                                                                                                                                                                                                                                                                                                                                                                                                                                                                                                                                                                                                                                                                                                                                                                                                             | Larch                        | 46                 | Checkered Illusion Mix White Oak        | 83              |
| Silvern EM Burl        | 10                                                                                                                                                                                                                                                                                                                                                                                                                                                                                                                                                                                                                                                                                                                                                                                                                                                                                                                                                                                                                                                                                                                                                                                                                                                                                                                                                                                                                                                                                                                                                                                                                                                                                                                                                                                                                                                                                                                                                                                                                                                                                                                             | Kaziranga Wood Hz                | 25                                                                                                                                                                                                                                                                                                                                                                                                                                                                                                                                                                                                                                                                                                                                                                                                                                                                                                                                                                                                                                                                                                                                                                                                                                                                                                                                                                                                                                                                                                                                                                                                                                                                                                                                                                                                                                                                                                                                                                                                                                                                                                                             | Tulip                        | 46                 | Checkered Illusion American Waln        | ut 83           |
| Silvern RV Oak         | 10                                                                                                                                                                                                                                                                                                                                                                                                                                                                                                                                                                                                                                                                                                                                                                                                                                                                                                                                                                                                                                                                                                                                                                                                                                                                                                                                                                                                                                                                                                                                                                                                                                                                                                                                                                                                                                                                                                                                                                                                                                                                                                                             | Rodenza                          | 25                                                                                                                                                                                                                                                                                                                                                                                                                                                                                                                                                                                                                                                                                                                                                                                                                                                                                                                                                                                                                                                                                                                                                                                                                                                                                                                                                                                                                                                                                                                                                                                                                                                                                                                                                                                                                                                                                                                                                                                                                                                                                                                             | Steamed Beech                | 47                 | Burl Block                              | 84-85           |
| Coiré AK Burl          | 11 THE S                                                                                                                                                                                                                                                                                                                                                                                                                                                                                                                                                                                                                                                                                                                                                                                                                                                                                                                                                                                                                                                                                                                                                                                                                                                                                                                                                                                                                                                                                                                                                                                                                                                                                                                                                                                                                                                                                                                                                                                                                                                                                                                       |                                  |                                                                                                                                                                                                                                                                                                                                                                                                                                                                                                                                                                                                                                                                                                                                                                                                                                                                                                                                                                                                                                                                                                                                                                                                                                                                                                                                                                                                                                                                                                                                                                                                                                                                                                                                                                                                                                                                                                                                                                                                                                                                                                                                | Chestnut                     | 47                 | Mapa Burl Block                         | 85              |
| Coire NL Figured       | 11                                                                                                                                                                                                                                                                                                                                                                                                                                                                                                                                                                                                                                                                                                                                                                                                                                                                                                                                                                                                                                                                                                                                                                                                                                                                                                                                                                                                                                                                                                                                                                                                                                                                                                                                                                                                                                                                                                                                                                                                                                                                                                                             | Dark                             | 26-33                                                                                                                                                                                                                                                                                                                                                                                                                                                                                                                                                                                                                                                                                                                                                                                                                                                                                                                                                                                                                                                                                                                                                                                                                                                                                                                                                                                                                                                                                                                                                                                                                                                                                                                                                                                                                                                                                                                                                                                                                                                                                                                          | Figured Sycamore             | 47                 | Oak Burl Block                          | 85              |
| Bronze NT Crotch       |                                                                                                                                                                                                                                                                                                                                                                                                                                                                                                                                                                                                                                                                                                                                                                                                                                                                                                                                                                                                                                                                                                                                                                                                                                                                                                                                                                                                                                                                                                                                                                                                                                                                                                                                                                                                                                                                                                                                                                                                                                                                                                                                | American Walnut                  | 28                                                                                                                                                                                                                                                                                                                                                                                                                                                                                                                                                                                                                                                                                                                                                                                                                                                                                                                                                                                                                                                                                                                                                                                                                                                                                                                                                                                                                                                                                                                                                                                                                                                                                                                                                                                                                                                                                                                                                                                                                                                                                                                             | White Beech                  | 47                 | Walnut Burl Block                       | 85              |
| Coire SP Pommelle      | 12                                                                                                                                                                                                                                                                                                                                                                                                                                                                                                                                                                                                                                                                                                                                                                                                                                                                                                                                                                                                                                                                                                                                                                                                                                                                                                                                                                                                                                                                                                                                                                                                                                                                                                                                                                                                                                                                                                                                                                                                                                                                                                                             | Sapeli                           | 28                                                                                                                                                                                                                                                                                                                                                                                                                                                                                                                                                                                                                                                                                                                                                                                                                                                                                                                                                                                                                                                                                                                                                                                                                                                                                                                                                                                                                                                                                                                                                                                                                                                                                                                                                                                                                                                                                                                                                                                                                                                                                                                             | Dibeto                       | 47                 | Diagonal                                | 86-89           |
| Silvern GC Figured Hz  | 13                                                                                                                                                                                                                                                                                                                                                                                                                                                                                                                                                                                                                                                                                                                                                                                                                                                                                                                                                                                                                                                                                                                                                                                                                                                                                                                                                                                                                                                                                                                                                                                                                                                                                                                                                                                                                                                                                                                                                                                                                                                                                                                             | Wenge                            | 29                                                                                                                                                                                                                                                                                                                                                                                                                                                                                                                                                                                                                                                                                                                                                                                                                                                                                                                                                                                                                                                                                                                                                                                                                                                                                                                                                                                                                                                                                                                                                                                                                                                                                                                                                                                                                                                                                                                                                                                                                                                                                                                             | White Ash Quarter            | 47                 | American Walnut Diagonal Line           | 87              |
| Silvern AK Cluster     | 13                                                                                                                                                                                                                                                                                                                                                                                                                                                                                                                                                                                                                                                                                                                                                                                                                                                                                                                                                                                                                                                                                                                                                                                                                                                                                                                                                                                                                                                                                                                                                                                                                                                                                                                                                                                                                                                                                                                                                                                                                                                                                                                             | Sapeli Crown                     | 29                                                                                                                                                                                                                                                                                                                                                                                                                                                                                                                                                                                                                                                                                                                                                                                                                                                                                                                                                                                                                                                                                                                                                                                                                                                                                                                                                                                                                                                                                                                                                                                                                                                                                                                                                                                                                                                                                                                                                                                                                                                                                                                             |                              |                    | Knotty Pine Diagonal Line               | 88              |
| Silvern GY Crotch Hz   | 14                                                                                                                                                                                                                                                                                                                                                                                                                                                                                                                                                                                                                                                                                                                                                                                                                                                                                                                                                                                                                                                                                                                                                                                                                                                                                                                                                                                                                                                                                                                                                                                                                                                                                                                                                                                                                                                                                                                                                                                                                                                                                                                             | American Walnut Quarter          | 30                                                                                                                                                                                                                                                                                                                                                                                                                                                                                                                                                                                                                                                                                                                                                                                                                                                                                                                                                                                                                                                                                                                                                                                                                                                                                                                                                                                                                                                                                                                                                                                                                                                                                                                                                                                                                                                                                                                                                                                                                                                                                                                             | Horizontal                   | 48-51              | Barkburn Diagonal Line                  | 88              |
| Silvern AN Maple       | 14                                                                                                                                                                                                                                                                                                                                                                                                                                                                                                                                                                                                                                                                                                                                                                                                                                                                                                                                                                                                                                                                                                                                                                                                                                                                                                                                                                                                                                                                                                                                                                                                                                                                                                                                                                                                                                                                                                                                                                                                                                                                                                                             | Makore                           | 30                                                                                                                                                                                                                                                                                                                                                                                                                                                                                                                                                                                                                                                                                                                                                                                                                                                                                                                                                                                                                                                                                                                                                                                                                                                                                                                                                                                                                                                                                                                                                                                                                                                                                                                                                                                                                                                                                                                                                                                                                                                                                                                             | Brazilian Santos Horizontal  | 50                 | Texas Wilderness Diagonal Line          | 88              |
| Bronze KT Pine         | 15                                                                                                                                                                                                                                                                                                                                                                                                                                                                                                                                                                                                                                                                                                                                                                                                                                                                                                                                                                                                                                                                                                                                                                                                                                                                                                                                                                                                                                                                                                                                                                                                                                                                                                                                                                                                                                                                                                                                                                                                                                                                                                                             | Sucupira                         | 30                                                                                                                                                                                                                                                                                                                                                                                                                                                                                                                                                                                                                                                                                                                                                                                                                                                                                                                                                                                                                                                                                                                                                                                                                                                                                                                                                                                                                                                                                                                                                                                                                                                                                                                                                                                                                                                                                                                                                                                                                                                                                                                             | Gabon Wood Horizontal        | 50                 | Dark Cinnamon Diagonal Bricks           | 89              |
| Silvern AK Burl        | 15                                                                                                                                                                                                                                                                                                                                                                                                                                                                                                                                                                                                                                                                                                                                                                                                                                                                                                                                                                                                                                                                                                                                                                                                                                                                                                                                                                                                                                                                                                                                                                                                                                                                                                                                                                                                                                                                                                                                                                                                                                                                                                                             | Rosewood                         | 31                                                                                                                                                                                                                                                                                                                                                                                                                                                                                                                                                                                                                                                                                                                                                                                                                                                                                                                                                                                                                                                                                                                                                                                                                                                                                                                                                                                                                                                                                                                                                                                                                                                                                                                                                                                                                                                                                                                                                                                                                                                                                                                             | American Walnut Horizontal   | 51                 | Barkburn Diagonal Bricks                | 89              |
|                        | 40.05                                                                                                                                                                                                                                                                                                                                                                                                                                                                                                                                                                                                                                                                                                                                                                                                                                                                                                                                                                                                                                                                                                                                                                                                                                                                                                                                                                                                                                                                                                                                                                                                                                                                                                                                                                                                                                                                                                                                                                                                                                                                                                                          | Dark Walnut                      | 31                                                                                                                                                                                                                                                                                                                                                                                                                                                                                                                                                                                                                                                                                                                                                                                                                                                                                                                                                                                                                                                                                                                                                                                                                                                                                                                                                                                                                                                                                                                                                                                                                                                                                                                                                                                                                                                                                                                                                                                                                                                                                                                             | Choco Lure Horizontal        | 51.                | Brown Santos Diagonal Bricks            | 89              |
| Mystique               | 16-25                                                                                                                                                                                                                                                                                                                                                                                                                                                                                                                                                                                                                                                                                                                                                                                                                                                                                                                                                                                                                                                                                                                                                                                                                                                                                                                                                                                                                                                                                                                                                                                                                                                                                                                                                                                                                                                                                                                                                                                                                                                                                                                          | Gabon Wood                       | 31                                                                                                                                                                                                                                                                                                                                                                                                                                                                                                                                                                                                                                                                                                                                                                                                                                                                                                                                                                                                                                                                                                                                                                                                                                                                                                                                                                                                                                                                                                                                                                                                                                                                                                                                                                                                                                                                                                                                                                                                                                                                                                                             |                              | 50 57              | Evoluzion                               | 90-93           |
| Tanzania Wood          | 18                                                                                                                                                                                                                                                                                                                                                                                                                                                                                                                                                                                                                                                                                                                                                                                                                                                                                                                                                                                                                                                                                                                                                                                                                                                                                                                                                                                                                                                                                                                                                                                                                                                                                                                                                                                                                                                                                                                                                                                                                                                                                                                             | Louro Preto                      | 32                                                                                                                                                                                                                                                                                                                                                                                                                                                                                                                                                                                                                                                                                                                                                                                                                                                                                                                                                                                                                                                                                                                                                                                                                                                                                                                                                                                                                                                                                                                                                                                                                                                                                                                                                                                                                                                                                                                                                                                                                                                                                                                             | Era                          | 52-57              | Wegen                                   | 91              |
| Dark Diva              | 18                                                                                                                                                                                                                                                                                                                                                                                                                                                                                                                                                                                                                                                                                                                                                                                                                                                                                                                                                                                                                                                                                                                                                                                                                                                                                                                                                                                                                                                                                                                                                                                                                                                                                                                                                                                                                                                                                                                                                                                                                                                                                                                             | Golden Wenge Mountain Santos     | 32                                                                                                                                                                                                                                                                                                                                                                                                                                                                                                                                                                                                                                                                                                                                                                                                                                                                                                                                                                                                                                                                                                                                                                                                                                                                                                                                                                                                                                                                                                                                                                                                                                                                                                                                                                                                                                                                                                                                                                                                                                                                                                                             | Hatched Flakes               | 54                 | Charl Border                            | 92              |
| Mellon Dew<br>Oak Dew  | 19                                                                                                                                                                                                                                                                                                                                                                                                                                                                                                                                                                                                                                                                                                                                                                                                                                                                                                                                                                                                                                                                                                                                                                                                                                                                                                                                                                                                                                                                                                                                                                                                                                                                                                                                                                                                                                                                                                                                                                                                                                                                                                                             |                                  | 32                                                                                                                                                                                                                                                                                                                                                                                                                                                                                                                                                                                                                                                                                                                                                                                                                                                                                                                                                                                                                                                                                                                                                                                                                                                                                                                                                                                                                                                                                                                                                                                                                                                                                                                                                                                                                                                                                                                                                                                                                                                                                                                             | Roasted Almond Antique Crown | 54<br>54           | Smoked Mok                              | 92              |
| Choco Lure             | 20                                                                                                                                                                                                                                                                                                                                                                                                                                                                                                                                                                                                                                                                                                                                                                                                                                                                                                                                                                                                                                                                                                                                                                                                                                                                                                                                                                                                                                                                                                                                                                                                                                                                                                                                                                                                                                                                                                                                                                                                                                                                                                                             | Louro Sapeli Pommelle            | 32                                                                                                                                                                                                                                                                                                                                                                                                                                                                                                                                                                                                                                                                                                                                                                                                                                                                                                                                                                                                                                                                                                                                                                                                                                                                                                                                                                                                                                                                                                                                                                                                                                                                                                                                                                                                                                                                                                                                                                                                                                                                                                                             | Spiced Ginger                | 55                 | American Lawnut Apelis                  | 92              |
| Mirage                 | 20                                                                                                                                                                                                                                                                                                                                                                                                                                                                                                                                                                                                                                                                                                                                                                                                                                                                                                                                                                                                                                                                                                                                                                                                                                                                                                                                                                                                                                                                                                                                                                                                                                                                                                                                                                                                                                                                                                                                                                                                                                                                                                                             | lpe                              | 32                                                                                                                                                                                                                                                                                                                                                                                                                                                                                                                                                                                                                                                                                                                                                                                                                                                                                                                                                                                                                                                                                                                                                                                                                                                                                                                                                                                                                                                                                                                                                                                                                                                                                                                                                                                                                                                                                                                                                                                                                                                                                                                             | Bourbon Dark Forest          | 55                 | Pie                                     | 93              |
| Afro Bark              | 20                                                                                                                                                                                                                                                                                                                                                                                                                                                                                                                                                                                                                                                                                                                                                                                                                                                                                                                                                                                                                                                                                                                                                                                                                                                                                                                                                                                                                                                                                                                                                                                                                                                                                                                                                                                                                                                                                                                                                                                                                                                                                                                             | Ebony                            | 33                                                                                                                                                                                                                                                                                                                                                                                                                                                                                                                                                                                                                                                                                                                                                                                                                                                                                                                                                                                                                                                                                                                                                                                                                                                                                                                                                                                                                                                                                                                                                                                                                                                                                                                                                                                                                                                                                                                                                                                                                                                                                                                             | La Paz Mettallic Wood        | 55                 | Capyulates                              | 93              |
| Bark Burn              | 21                                                                                                                                                                                                                                                                                                                                                                                                                                                                                                                                                                                                                                                                                                                                                                                                                                                                                                                                                                                                                                                                                                                                                                                                                                                                                                                                                                                                                                                                                                                                                                                                                                                                                                                                                                                                                                                                                                                                                                                                                                                                                                                             | Bubinga Pommelle                 | 33                                                                                                                                                                                                                                                                                                                                                                                                                                                                                                                                                                                                                                                                                                                                                                                                                                                                                                                                                                                                                                                                                                                                                                                                                                                                                                                                                                                                                                                                                                                                                                                                                                                                                                                                                                                                                                                                                                                                                                                                                                                                                                                             | Lumiere Night                | 56                 | Revoluzion                              | 94-95           |
| Choco Flame Crown      | 21                                                                                                                                                                                                                                                                                                                                                                                                                                                                                                                                                                                                                                                                                                                                                                                                                                                                                                                                                                                                                                                                                                                                                                                                                                                                                                                                                                                                                                                                                                                                                                                                                                                                                                                                                                                                                                                                                                                                                                                                                                                                                                                             | Wenge Crown                      | 33                                                                                                                                                                                                                                                                                                                                                                                                                                                                                                                                                                                                                                                                                                                                                                                                                                                                                                                                                                                                                                                                                                                                                                                                                                                                                                                                                                                                                                                                                                                                                                                                                                                                                                                                                                                                                                                                                                                                                                                                                                                                                                                             | Dark Cinnamon                | 56                 | Revoluzion Mellon Dew Horizontal        | 95              |
| Coffee Bean            | 21                                                                                                                                                                                                                                                                                                                                                                                                                                                                                                                                                                                                                                                                                                                                                                                                                                                                                                                                                                                                                                                                                                                                                                                                                                                                                                                                                                                                                                                                                                                                                                                                                                                                                                                                                                                                                                                                                                                                                                                                                                                                                                                             | Red Ebony                        | 33                                                                                                                                                                                                                                                                                                                                                                                                                                                                                                                                                                                                                                                                                                                                                                                                                                                                                                                                                                                                                                                                                                                                                                                                                                                                                                                                                                                                                                                                                                                                                                                                                                                                                                                                                                                                                                                                                                                                                                                                                                                                                                                             | Vintage Canvas               | 56                 | Revoluzion American Walnut Horiz        |                 |
| Malaysian Rain Wood Hz | 22                                                                                                                                                                                                                                                                                                                                                                                                                                                                                                                                                                                                                                                                                                                                                                                                                                                                                                                                                                                                                                                                                                                                                                                                                                                                                                                                                                                                                                                                                                                                                                                                                                                                                                                                                                                                                                                                                                                                                                                                                                                                                                                             | Santos                           | 33                                                                                                                                                                                                                                                                                                                                                                                                                                                                                                                                                                                                                                                                                                                                                                                                                                                                                                                                                                                                                                                                                                                                                                                                                                                                                                                                                                                                                                                                                                                                                                                                                                                                                                                                                                                                                                                                                                                                                                                                                                                                                                                             | Midnight Forest              | 57                 | Revoluzion Barkburn Horizontal          | 95              |
| Dark Bean              | 22                                                                                                                                                                                                                                                                                                                                                                                                                                                                                                                                                                                                                                                                                                                                                                                                                                                                                                                                                                                                                                                                                                                                                                                                                                                                                                                                                                                                                                                                                                                                                                                                                                                                                                                                                                                                                                                                                                                                                                                                                                                                                                                             | Bibolo                           | 33                                                                                                                                                                                                                                                                                                                                                                                                                                                                                                                                                                                                                                                                                                                                                                                                                                                                                                                                                                                                                                                                                                                                                                                                                                                                                                                                                                                                                                                                                                                                                                                                                                                                                                                                                                                                                                                                                                                                                                                                                                                                                                                             | Pearl Wood                   | 57                 | Butt Cut                                | 96-97           |
| Satinox                | 22                                                                                                                                                                                                                                                                                                                                                                                                                                                                                                                                                                                                                                                                                                                                                                                                                                                                                                                                                                                                                                                                                                                                                                                                                                                                                                                                                                                                                                                                                                                                                                                                                                                                                                                                                                                                                                                                                                                                                                                                                                                                                                                             |                                  |                                                                                                                                                                                                                                                                                                                                                                                                                                                                                                                                                                                                                                                                                                                                                                                                                                                                                                                                                                                                                                                                                                                                                                                                                                                                                                                                                                                                                                                                                                                                                                                                                                                                                                                                                                                                                                                                                                                                                                                                                                                                                                                                | Borneo Rain Wood             | 57                 | American Walnut Butt Cut                | 97              |
| Deep Grain             | 22                                                                                                                                                                                                                                                                                                                                                                                                                                                                                                                                                                                                                                                                                                                                                                                                                                                                                                                                                                                                                                                                                                                                                                                                                                                                                                                                                                                                                                                                                                                                                                                                                                                                                                                                                                                                                                                                                                                                                                                                                                                                                                                             | Medium                           | 34-41                                                                                                                                                                                                                                                                                                                                                                                                                                                                                                                                                                                                                                                                                                                                                                                                                                                                                                                                                                                                                                                                                                                                                                                                                                                                                                                                                                                                                                                                                                                                                                                                                                                                                                                                                                                                                                                                                                                                                                                                                                                                                                                          |                              |                    | Trendz                                  | 98-99           |
| Texas Wilderness       | 22                                                                                                                                                                                                                                                                                                                                                                                                                                                                                                                                                                                                                                                                                                                                                                                                                                                                                                                                                                                                                                                                                                                                                                                                                                                                                                                                                                                                                                                                                                                                                                                                                                                                                                                                                                                                                                                                                                                                                                                                                                                                                                                             | White Oak                        | 36                                                                                                                                                                                                                                                                                                                                                                                                                                                                                                                                                                                                                                                                                                                                                                                                                                                                                                                                                                                                                                                                                                                                                                                                                                                                                                                                                                                                                                                                                                                                                                                                                                                                                                                                                                                                                                                                                                                                                                                                                                                                                                                             |                              |                    | Fan Chocolure                           | 99              |
| Black Diamond Oak      | 22                                                                                                                                                                                                                                                                                                                                                                                                                                                                                                                                                                                                                                                                                                                                                                                                                                                                                                                                                                                                                                                                                                                                                                                                                                                                                                                                                                                                                                                                                                                                                                                                                                                                                                                                                                                                                                                                                                                                                                                                                                                                                                                             | Red Oak                          | 36                                                                                                                                                                                                                                                                                                                                                                                                                                                                                                                                                                                                                                                                                                                                                                                                                                                                                                                                                                                                                                                                                                                                                                                                                                                                                                                                                                                                                                                                                                                                                                                                                                                                                                                                                                                                                                                                                                                                                                                                                                                                                                                             | Shimmer                      | 58-61              | Cross Wood                              | 99              |
| Dark Brown Amazonia Hz | 23                                                                                                                                                                                                                                                                                                                                                                                                                                                                                                                                                                                                                                                                                                                                                                                                                                                                                                                                                                                                                                                                                                                                                                                                                                                                                                                                                                                                                                                                                                                                                                                                                                                                                                                                                                                                                                                                                                                                                                                                                                                                                                                             | Afromosia                        | 37                                                                                                                                                                                                                                                                                                                                                                                                                                                                                                                                                                                                                                                                                                                                                                                                                                                                                                                                                                                                                                                                                                                                                                                                                                                                                                                                                                                                                                                                                                                                                                                                                                                                                                                                                                                                                                                                                                                                                                                                                                                                                                                             | Gold Shimmer                 | 60                 | Choco Umbrella                          | 99              |
| Oak Granito            | 23                                                                                                                                                                                                                                                                                                                                                                                                                                                                                                                                                                                                                                                                                                                                                                                                                                                                                                                                                                                                                                                                                                                                                                                                                                                                                                                                                                                                                                                                                                                                                                                                                                                                                                                                                                                                                                                                                                                                                                                                                                                                                                                             | White Oak Quarter                | 37                                                                                                                                                                                                                                                                                                                                                                                                                                                                                                                                                                                                                                                                                                                                                                                                                                                                                                                                                                                                                                                                                                                                                                                                                                                                                                                                                                                                                                                                                                                                                                                                                                                                                                                                                                                                                                                                                                                                                                                                                                                                                                                             | Silver Shimmer               | 60                 |                                         |                 |
| Molten Chocolate       | 23                                                                                                                                                                                                                                                                                                                                                                                                                                                                                                                                                                                                                                                                                                                                                                                                                                                                                                                                                                                                                                                                                                                                                                                                                                                                                                                                                                                                                                                                                                                                                                                                                                                                                                                                                                                                                                                                                                                                                                                                                                                                                                                             | Red Oak Quarter                  | 37                                                                                                                                                                                                                                                                                                                                                                                                                                                                                                                                                                                                                                                                                                                                                                                                                                                                                                                                                                                                                                                                                                                                                                                                                                                                                                                                                                                                                                                                                                                                                                                                                                                                                                                                                                                                                                                                                                                                                                                                                                                                                                                             | Copper Shimmer               | 60                 | Arizona                                 | 100-105         |
| Dusk Dew               | 23                                                                                                                                                                                                                                                                                                                                                                                                                                                                                                                                                                                                                                                                                                                                                                                                                                                                                                                                                                                                                                                                                                                                                                                                                                                                                                                                                                                                                                                                                                                                                                                                                                                                                                                                                                                                                                                                                                                                                                                                                                                                                                                             | Mahogany                         | 38 ≥ 1                                                                                                                                                                                                                                                                                                                                                                                                                                                                                                                                                                                                                                                                                                                                                                                                                                                                                                                                                                                                                                                                                                                                                                                                                                                                                                                                                                                                                                                                                                                                                                                                                                                                                                                                                                                                                                                                                                                                                                                                                                                                                                                         | Ivory Shimmer                | 61                 | Arizona Oleo                            | 101             |
| Desert Storm           | 23                                                                                                                                                                                                                                                                                                                                                                                                                                                                                                                                                                                                                                                                                                                                                                                                                                                                                                                                                                                                                                                                                                                                                                                                                                                                                                                                                                                                                                                                                                                                                                                                                                                                                                                                                                                                                                                                                                                                                                                                                                                                                                                             | Bubinga                          | 38                                                                                                                                                                                                                                                                                                                                                                                                                                                                                                                                                                                                                                                                                                                                                                                                                                                                                                                                                                                                                                                                                                                                                                                                                                                                                                                                                                                                                                                                                                                                                                                                                                                                                                                                                                                                                                                                                                                                                                                                                                                                                                                             | Sunlight Shimmer             | 61                 | Arizona Light Brown                     | 101             |
|                        |                                                                                                                                                                                                                                                                                                                                                                                                                                                                                                                                                                                                                                                                                                                                                                                                                                                                                                                                                                                                                                                                                                                                                                                                                                                                                                                                                                                                                                                                                                                                                                                                                                                                                                                                                                                                                                                                                                                                                                                                                                                                                                                                | Red Cedar                        | 38                                                                                                                                                                                                                                                                                                                                                                                                                                                                                                                                                                                                                                                                                                                                                                                                                                                                                                                                                                                                                                                                                                                                                                                                                                                                                                                                                                                                                                                                                                                                                                                                                                                                                                                                                                                                                                                                                                                                                                                                                                                                                                                             | Violet Shimmer               | 61                 | Arizona Coffee                          | 101             |
|                        |                                                                                                                                                                                                                                                                                                                                                                                                                                                                                                                                                                                                                                                                                                                                                                                                                                                                                                                                                                                                                                                                                                                                                                                                                                                                                                                                                                                                                                                                                                                                                                                                                                                                                                                                                                                                                                                                                                                                                                                                                                                                                                                                | Golden Cedar Crown               | 39                                                                                                                                                                                                                                                                                                                                                                                                                                                                                                                                                                                                                                                                                                                                                                                                                                                                                                                                                                                                                                                                                                                                                                                                                                                                                                                                                                                                                                                                                                                                                                                                                                                                                                                                                                                                                                                                                                                                                                                                                                                                                                                             |                              |                    | Arizona Coco                            | 102             |
|                        |                                                                                                                                                                                                                                                                                                                                                                                                                                                                                                                                                                                                                                                                                                                                                                                                                                                                                                                                                                                                                                                                                                                                                                                                                                                                                                                                                                                                                                                                                                                                                                                                                                                                                                                                                                                                                                                                                                                                                                                                                                                                                                                                | Golden Wood                      | 39                                                                                                                                                                                                                                                                                                                                                                                                                                                                                                                                                                                                                                                                                                                                                                                                                                                                                                                                                                                                                                                                                                                                                                                                                                                                                                                                                                                                                                                                                                                                                                                                                                                                                                                                                                                                                                                                                                                                                                                                                                                                                                                             | Glow                         | 62-65              | Arizona Castanea Rays                   | 102             |
|                        |                                                                                                                                                                                                                                                                                                                                                                                                                                                                                                                                                                                                                                                                                                                                                                                                                                                                                                                                                                                                                                                                                                                                                                                                                                                                                                                                                                                                                                                                                                                                                                                                                                                                                                                                                                                                                                                                                                                                                                                                                                                                                                                                | Silver Oak                       | 39                                                                                                                                                                                                                                                                                                                                                                                                                                                                                                                                                                                                                                                                                                                                                                                                                                                                                                                                                                                                                                                                                                                                                                                                                                                                                                                                                                                                                                                                                                                                                                                                                                                                                                                                                                                                                                                                                                                                                                                                                                                                                                                             | Oak Granito Glow             | 64                 | Arizona Chestnut                        | 102             |
|                        | THE SECOND                                                                                                                                                                                                                                                                                                                                                                                                                                                                                                                                                                                                                                                                                                                                                                                                                                                                                                                                                                                                                                                                                                                                                                                                                                                                                                                                                                                                                                                                                                                                                                                                                                                                                                                                                                                                                                                                                                                                                                                                                                                                                                                     | Paldao                           | 40                                                                                                                                                                                                                                                                                                                                                                                                                                                                                                                                                                                                                                                                                                                                                                                                                                                                                                                                                                                                                                                                                                                                                                                                                                                                                                                                                                                                                                                                                                                                                                                                                                                                                                                                                                                                                                                                                                                                                                                                                                                                                                                             | Castanea Rays Glow           | 64                 | Arizona Red Oak                         | 103             |
|                        |                                                                                                                                                                                                                                                                                                                                                                                                                                                                                                                                                                                                                                                                                                                                                                                                                                                                                                                                                                                                                                                                                                                                                                                                                                                                                                                                                                                                                                                                                                                                                                                                                                                                                                                                                                                                                                                                                                                                                                                                                                                                                                                                | Jatoba                           | 40                                                                                                                                                                                                                                                                                                                                                                                                                                                                                                                                                                                                                                                                                                                                                                                                                                                                                                                                                                                                                                                                                                                                                                                                                                                                                                                                                                                                                                                                                                                                                                                                                                                                                                                                                                                                                                                                                                                                                                                                                                                                                                                             | American Walnut Glow         | 65                 | Arizona White Oak                       | 103             |
|                        |                                                                                                                                                                                                                                                                                                                                                                                                                                                                                                                                                                                                                                                                                                                                                                                                                                                                                                                                                                                                                                                                                                                                                                                                                                                                                                                                                                                                                                                                                                                                                                                                                                                                                                                                                                                                                                                                                                                                                                                                                                                                                                                                | American Cherry                  | 40                                                                                                                                                                                                                                                                                                                                                                                                                                                                                                                                                                                                                                                                                                                                                                                                                                                                                                                                                                                                                                                                                                                                                                                                                                                                                                                                                                                                                                                                                                                                                                                                                                                                                                                                                                                                                                                                                                                                                                                                                                                                                                                             | Barkburn Glow                | 65                 | Arizona White Ash                       | 103             |
|                        |                                                                                                                                                                                                                                                                                                                                                                                                                                                                                                                                                                                                                                                                                                                                                                                                                                                                                                                                                                                                                                                                                                                                                                                                                                                                                                                                                                                                                                                                                                                                                                                                                                                                                                                                                                                                                                                                                                                                                                                                                                                                                                                                | Golden Cedar                     | 40                                                                                                                                                                                                                                                                                                                                                                                                                                                                                                                                                                                                                                                                                                                                                                                                                                                                                                                                                                                                                                                                                                                                                                                                                                                                                                                                                                                                                                                                                                                                                                                                                                                                                                                                                                                                                                                                                                                                                                                                                                                                                                                             | Coco Flame Glow              | 65                 | Crotch                                  | 104 105         |
|                        |                                                                                                                                                                                                                                                                                                                                                                                                                                                                                                                                                                                                                                                                                                                                                                                                                                                                                                                                                                                                                                                                                                                                                                                                                                                                                                                                                                                                                                                                                                                                                                                                                                                                                                                                                                                                                                                                                                                                                                                                                                                                                                                                | Khaya<br>Aramatic Codor          | 40                                                                                                                                                                                                                                                                                                                                                                                                                                                                                                                                                                                                                                                                                                                                                                                                                                                                                                                                                                                                                                                                                                                                                                                                                                                                                                                                                                                                                                                                                                                                                                                                                                                                                                                                                                                                                                                                                                                                                                                                                                                                                                                             | Canyon                       | 66-69              | Mahogany Crotch                         | 104-105         |
|                        |                                                                                                                                                                                                                                                                                                                                                                                                                                                                                                                                                                                                                                                                                                                                                                                                                                                                                                                                                                                                                                                                                                                                                                                                                                                                                                                                                                                                                                                                                                                                                                                                                                                                                                                                                                                                                                                                                                                                                                                                                                                                                                                                | Aromatic Cedar Zebrano           | 41                                                                                                                                                                                                                                                                                                                                                                                                                                                                                                                                                                                                                                                                                                                                                                                                                                                                                                                                                                                                                                                                                                                                                                                                                                                                                                                                                                                                                                                                                                                                                                                                                                                                                                                                                                                                                                                                                                                                                                                                                                                                                                                             | Canyas  Brown Canyas         | 68                 | Teak Crotch                             | 105<br>105      |
|                        |                                                                                                                                                                                                                                                                                                                                                                                                                                                                                                                                                                                                                                                                                                                                                                                                                                                                                                                                                                                                                                                                                                                                                                                                                                                                                                                                                                                                                                                                                                                                                                                                                                                                                                                                                                                                                                                                                                                                                                                                                                                                                                                                | Ovangkol                         | 41                                                                                                                                                                                                                                                                                                                                                                                                                                                                                                                                                                                                                                                                                                                                                                                                                                                                                                                                                                                                                                                                                                                                                                                                                                                                                                                                                                                                                                                                                                                                                                                                                                                                                                                                                                                                                                                                                                                                                                                                                                                                                                                             | Green Canvas                 | 68                 | Gabon Wood Crotch                       | 105             |
|                        |                                                                                                                                                                                                                                                                                                                                                                                                                                                                                                                                                                                                                                                                                                                                                                                                                                                                                                                                                                                                                                                                                                                                                                                                                                                                                                                                                                                                                                                                                                                                                                                                                                                                                                                                                                                                                                                                                                                                                                                                                                                                                                                                | Etimoe                           | 41                                                                                                                                                                                                                                                                                                                                                                                                                                                                                                                                                                                                                                                                                                                                                                                                                                                                                                                                                                                                                                                                                                                                                                                                                                                                                                                                                                                                                                                                                                                                                                                                                                                                                                                                                                                                                                                                                                                                                                                                                                                                                                                             | Grey Canvas                  | 69                 | dation wood oroten                      | 103             |
|                        | WE WE                                                                                                                                                                                                                                                                                                                                                                                                                                                                                                                                                                                                                                                                                                                                                                                                                                                                                                                                                                                                                                                                                                                                                                                                                                                                                                                                                                                                                                                                                                                                                                                                                                                                                                                                                                                                                                                                                                                                                                                                                                                                                                                          | American Red Elm                 | 41                                                                                                                                                                                                                                                                                                                                                                                                                                                                                                                                                                                                                                                                                                                                                                                                                                                                                                                                                                                                                                                                                                                                                                                                                                                                                                                                                                                                                                                                                                                                                                                                                                                                                                                                                                                                                                                                                                                                                                                                                                                                                                                             | Violet Bling Canvas          | 69                 | Cutting Methods                         | 106             |
|                        |                                                                                                                                                                                                                                                                                                                                                                                                                                                                                                                                                                                                                                                                                                                                                                                                                                                                                                                                                                                                                                                                                                                                                                                                                                                                                                                                                                                                                                                                                                                                                                                                                                                                                                                                                                                                                                                                                                                                                                                                                                                                                                                                | Guiabao                          | 41                                                                                                                                                                                                                                                                                                                                                                                                                                                                                                                                                                                                                                                                                                                                                                                                                                                                                                                                                                                                                                                                                                                                                                                                                                                                                                                                                                                                                                                                                                                                                                                                                                                                                                                                                                                                                                                                                                                                                                                                                                                                                                                             | II A A                       | 00                 | Grouping Veneers                        | 107             |
|                        |                                                                                                                                                                                                                                                                                                                                                                                                                                                                                                                                                                                                                                                                                                                                                                                                                                                                                                                                                                                                                                                                                                                                                                                                                                                                                                                                                                                                                                                                                                                                                                                                                                                                                                                                                                                                                                                                                                                                                                                                                                                                                                                                | Tineo                            | 41                                                                                                                                                                                                                                                                                                                                                                                                                                                                                                                                                                                                                                                                                                                                                                                                                                                                                                                                                                                                                                                                                                                                                                                                                                                                                                                                                                                                                                                                                                                                                                                                                                                                                                                                                                                                                                                                                                                                                                                                                                                                                                                             | Elite                        | 70-75              | Veneer Matching Options                 | 108             |
|                        |                                                                                                                                                                                                                                                                                                                                                                                                                                                                                                                                                                                                                                                                                                                                                                                                                                                                                                                                                                                                                                                                                                                                                                                                                                                                                                                                                                                                                                                                                                                                                                                                                                                                                                                                                                                                                                                                                                                                                                                                                                                                                                                                |                                  |                                                                                                                                                                                                                                                                                                                                                                                                                                                                                                                                                                                                                                                                                                                                                                                                                                                                                                                                                                                                                                                                                                                                                                                                                                                                                                                                                                                                                                                                                                                                                                                                                                                                                                                                                                                                                                                                                                                                                                                                                                                                                                                                | African Ebony                | 72                 | Care & Maintenance                      | 109             |
|                        |                                                                                                                                                                                                                                                                                                                                                                                                                                                                                                                                                                                                                                                                                                                                                                                                                                                                                                                                                                                                                                                                                                                                                                                                                                                                                                                                                                                                                                                                                                                                                                                                                                                                                                                                                                                                                                                                                                                                                                                                                                                                                                                                |                                  | TO THE STATE OF TH | Royal Ebony Crème            | 73                 |                                         |                 |
|                        | A STATE OF THE STA |                                  |                                                                                                                                                                                                                                                                                                                                                                                                                                                                                                                                                                                                                                                                                                                                                                                                                                                                                                                                                                                                                                                                                                                                                                                                                                                                                                                                                                                                                                                                                                                                                                                                                                                                                                                                                                                                                                                                                                                                                                                                                                                                                                                                | Imperial Ziricote            | 74                 |                                         |                 |
|                        |                                                                                                                                                                                                                                                                                                                                                                                                                                                                                                                                                                                                                                                                                                                                                                                                                                                                                                                                                                                                                                                                                                                                                                                                                                                                                                                                                                                                                                                                                                                                                                                                                                                                                                                                                                                                                                                                                                                                                                                                                                                                                                                                |                                  |                                                                                                                                                                                                                                                                                                                                                                                                                                                                                                                                                                                                                                                                                                                                                                                                                                                                                                                                                                                                                                                                                                                                                                                                                                                                                                                                                                                                                                                                                                                                                                                                                                                                                                                                                                                                                                                                                                                                                                                                                                                                                                                                | Real Vintage Oak             | 75                 |                                         |                 |
|                        |                                                                                                                                                                                                                                                                                                                                                                                                                                                                                                                                                                                                                                                                                                                                                                                                                                                                                                                                                                                                                                                                                                                                                                                                                                                                                                                                                                                                                                                                                                                                                                                                                                                                                                                                                                                                                                                                                                                                                                                                                                                                                                                                | E VE THE THE WALL TO THE WILLIAM |                                                                                                                                                                                                                                                                                                                                                                                                                                                                                                                                                                                                                                                                                                                                                                                                                                                                                                                                                                                                                                                                                                                                                                                                                                                                                                                                                                                                                                                                                                                                                                                                                                                                                                                                                                                                                                                                                                                                                                                                                                                                                                                                |                              |                    |                                         |                 |