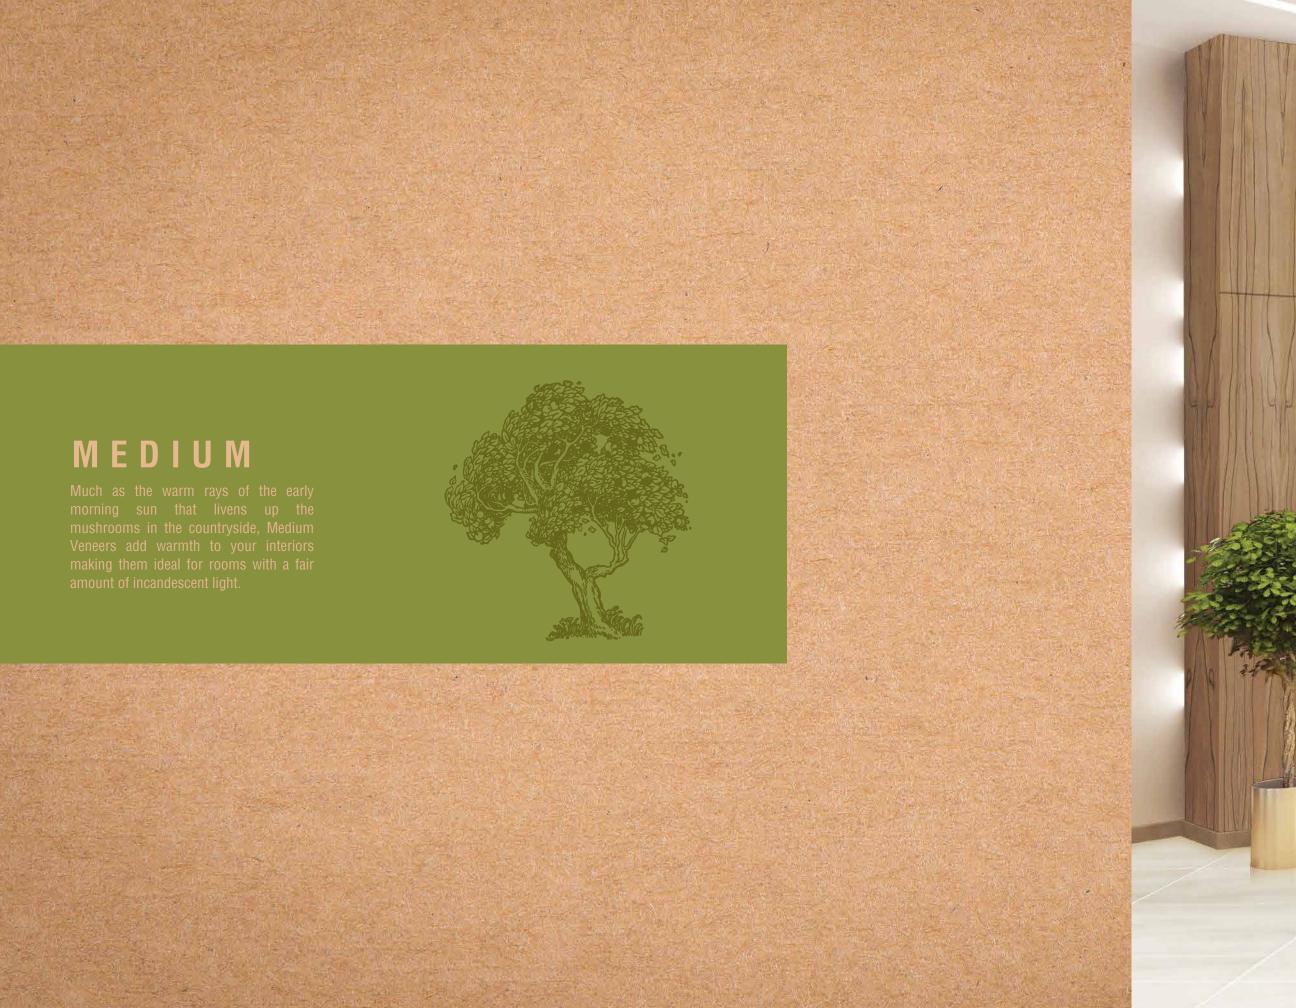

#### CONTENT

| Key Features           | 2-3                                                                                                                                                                                                                                                                                                                                                                                                                                                                                                                                                                                                                                                                                                                                                                                                                                                                                                                                                                                                                                                                                                                                                                                                                                                                                                                                                                                                                                                                                                                                                                                                                                                                                                                                                                                                                                                                                                                                                                                                                                                                                                                            | Hazelwood Tropical Stallion      | 23                                                                                                                                                                                                                                                                                                                                                                                                                                                                                                                                                                                                                                                                                                                                                                                                                                                                                                                                                                                                                                                                                                                                                                                                                                                                                                                                                                                                                                                                                                                                                                                                                                                                                                                                                                                                                                                                                                                                                                                                                                                                                                                             | Light White Ash              | <b>42-47</b><br>44 | Dyed Dyed Koto White                    | <b>76-79</b> 78 |
|------------------------|--------------------------------------------------------------------------------------------------------------------------------------------------------------------------------------------------------------------------------------------------------------------------------------------------------------------------------------------------------------------------------------------------------------------------------------------------------------------------------------------------------------------------------------------------------------------------------------------------------------------------------------------------------------------------------------------------------------------------------------------------------------------------------------------------------------------------------------------------------------------------------------------------------------------------------------------------------------------------------------------------------------------------------------------------------------------------------------------------------------------------------------------------------------------------------------------------------------------------------------------------------------------------------------------------------------------------------------------------------------------------------------------------------------------------------------------------------------------------------------------------------------------------------------------------------------------------------------------------------------------------------------------------------------------------------------------------------------------------------------------------------------------------------------------------------------------------------------------------------------------------------------------------------------------------------------------------------------------------------------------------------------------------------------------------------------------------------------------------------------------------------|----------------------------------|--------------------------------------------------------------------------------------------------------------------------------------------------------------------------------------------------------------------------------------------------------------------------------------------------------------------------------------------------------------------------------------------------------------------------------------------------------------------------------------------------------------------------------------------------------------------------------------------------------------------------------------------------------------------------------------------------------------------------------------------------------------------------------------------------------------------------------------------------------------------------------------------------------------------------------------------------------------------------------------------------------------------------------------------------------------------------------------------------------------------------------------------------------------------------------------------------------------------------------------------------------------------------------------------------------------------------------------------------------------------------------------------------------------------------------------------------------------------------------------------------------------------------------------------------------------------------------------------------------------------------------------------------------------------------------------------------------------------------------------------------------------------------------------------------------------------------------------------------------------------------------------------------------------------------------------------------------------------------------------------------------------------------------------------------------------------------------------------------------------------------------|------------------------------|--------------------|-----------------------------------------|-----------------|
| Metallic               | 4-15                                                                                                                                                                                                                                                                                                                                                                                                                                                                                                                                                                                                                                                                                                                                                                                                                                                                                                                                                                                                                                                                                                                                                                                                                                                                                                                                                                                                                                                                                                                                                                                                                                                                                                                                                                                                                                                                                                                                                                                                                                                                                                                           | Rivera Wood                      | 24                                                                                                                                                                                                                                                                                                                                                                                                                                                                                                                                                                                                                                                                                                                                                                                                                                                                                                                                                                                                                                                                                                                                                                                                                                                                                                                                                                                                                                                                                                                                                                                                                                                                                                                                                                                                                                                                                                                                                                                                                                                                                                                             | Chen Chen                    | 44                 | Dyed Koto Write  Dyed Koto Marble White | 78              |
| Bronze SV Oak Hz       | 6                                                                                                                                                                                                                                                                                                                                                                                                                                                                                                                                                                                                                                                                                                                                                                                                                                                                                                                                                                                                                                                                                                                                                                                                                                                                                                                                                                                                                                                                                                                                                                                                                                                                                                                                                                                                                                                                                                                                                                                                                                                                                                                              | Silky Sheen                      | 24                                                                                                                                                                                                                                                                                                                                                                                                                                                                                                                                                                                                                                                                                                                                                                                                                                                                                                                                                                                                                                                                                                                                                                                                                                                                                                                                                                                                                                                                                                                                                                                                                                                                                                                                                                                                                                                                                                                                                                                                                                                                                                                             | Anegre                       | 45                 | Dyed White Ash White                    | 78              |
| Silvern ES Figured     | 6                                                                                                                                                                                                                                                                                                                                                                                                                                                                                                                                                                                                                                                                                                                                                                                                                                                                                                                                                                                                                                                                                                                                                                                                                                                                                                                                                                                                                                                                                                                                                                                                                                                                                                                                                                                                                                                                                                                                                                                                                                                                                                                              | Castanea Rays                    | 24                                                                                                                                                                                                                                                                                                                                                                                                                                                                                                                                                                                                                                                                                                                                                                                                                                                                                                                                                                                                                                                                                                                                                                                                                                                                                                                                                                                                                                                                                                                                                                                                                                                                                                                                                                                                                                                                                                                                                                                                                                                                                                                             | Knotty Pine                  | 45                 | Dyed Koto Light Grey                    | 79              |
| Silvern EL Burl        | 7 3                                                                                                                                                                                                                                                                                                                                                                                                                                                                                                                                                                                                                                                                                                                                                                                                                                                                                                                                                                                                                                                                                                                                                                                                                                                                                                                                                                                                                                                                                                                                                                                                                                                                                                                                                                                                                                                                                                                                                                                                                                                                                                                            | Inferno                          | 24                                                                                                                                                                                                                                                                                                                                                                                                                                                                                                                                                                                                                                                                                                                                                                                                                                                                                                                                                                                                                                                                                                                                                                                                                                                                                                                                                                                                                                                                                                                                                                                                                                                                                                                                                                                                                                                                                                                                                                                                                                                                                                                             | Eucalyptus                   | 45                 | Dyed Koto Black Silk                    | 79              |
| Coire EM Burl          | Taranta Z                                                                                                                                                                                                                                                                                                                                                                                                                                                                                                                                                                                                                                                                                                                                                                                                                                                                                                                                                                                                                                                                                                                                                                                                                                                                                                                                                                                                                                                                                                                                                                                                                                                                                                                                                                                                                                                                                                                                                                                                                                                                                                                      | Somalian Timber                  | 24                                                                                                                                                                                                                                                                                                                                                                                                                                                                                                                                                                                                                                                                                                                                                                                                                                                                                                                                                                                                                                                                                                                                                                                                                                                                                                                                                                                                                                                                                                                                                                                                                                                                                                                                                                                                                                                                                                                                                                                                                                                                                                                             | Figured Eucalyptus           | 46                 | Dyed White Ash Black                    | 79              |
| Silvern DW Crotch Hz   | 8                                                                                                                                                                                                                                                                                                                                                                                                                                                                                                                                                                                                                                                                                                                                                                                                                                                                                                                                                                                                                                                                                                                                                                                                                                                                                                                                                                                                                                                                                                                                                                                                                                                                                                                                                                                                                                                                                                                                                                                                                                                                                                                              | Malawi Wood                      | 25                                                                                                                                                                                                                                                                                                                                                                                                                                                                                                                                                                                                                                                                                                                                                                                                                                                                                                                                                                                                                                                                                                                                                                                                                                                                                                                                                                                                                                                                                                                                                                                                                                                                                                                                                                                                                                                                                                                                                                                                                                                                                                                             | Koto                         | 46                 |                                         |                 |
| Silvern GC Pommelle    | 8                                                                                                                                                                                                                                                                                                                                                                                                                                                                                                                                                                                                                                                                                                                                                                                                                                                                                                                                                                                                                                                                                                                                                                                                                                                                                                                                                                                                                                                                                                                                                                                                                                                                                                                                                                                                                                                                                                                                                                                                                                                                                                                              | Masaimara Wood                   | 25                                                                                                                                                                                                                                                                                                                                                                                                                                                                                                                                                                                                                                                                                                                                                                                                                                                                                                                                                                                                                                                                                                                                                                                                                                                                                                                                                                                                                                                                                                                                                                                                                                                                                                                                                                                                                                                                                                                                                                                                                                                                                                                             | Sycamore Walley              | 46                 | A La Carte                              | 80-99           |
| Coire DW Crotch        | 9                                                                                                                                                                                                                                                                                                                                                                                                                                                                                                                                                                                                                                                                                                                                                                                                                                                                                                                                                                                                                                                                                                                                                                                                                                                                                                                                                                                                                                                                                                                                                                                                                                                                                                                                                                                                                                                                                                                                                                                                                                                                                                                              | Tropical Golden Wood             | 25                                                                                                                                                                                                                                                                                                                                                                                                                                                                                                                                                                                                                                                                                                                                                                                                                                                                                                                                                                                                                                                                                                                                                                                                                                                                                                                                                                                                                                                                                                                                                                                                                                                                                                                                                                                                                                                                                                                                                                                                                                                                                                                             | American Maple               | 46                 | Checkered Illusion                      | 82-83           |
| Bronze GC Pommelle     | 9                                                                                                                                                                                                                                                                                                                                                                                                                                                                                                                                                                                                                                                                                                                                                                                                                                                                                                                                                                                                                                                                                                                                                                                                                                                                                                                                                                                                                                                                                                                                                                                                                                                                                                                                                                                                                                                                                                                                                                                                                                                                                                                              | Oak Albura                       | 25                                                                                                                                                                                                                                                                                                                                                                                                                                                                                                                                                                                                                                                                                                                                                                                                                                                                                                                                                                                                                                                                                                                                                                                                                                                                                                                                                                                                                                                                                                                                                                                                                                                                                                                                                                                                                                                                                                                                                                                                                                                                                                                             | Larch                        | 46                 | Checkered Illusion Mix White Oak        | 83              |
| Silvern EM Burl        | 10                                                                                                                                                                                                                                                                                                                                                                                                                                                                                                                                                                                                                                                                                                                                                                                                                                                                                                                                                                                                                                                                                                                                                                                                                                                                                                                                                                                                                                                                                                                                                                                                                                                                                                                                                                                                                                                                                                                                                                                                                                                                                                                             | Kaziranga Wood Hz                | 25                                                                                                                                                                                                                                                                                                                                                                                                                                                                                                                                                                                                                                                                                                                                                                                                                                                                                                                                                                                                                                                                                                                                                                                                                                                                                                                                                                                                                                                                                                                                                                                                                                                                                                                                                                                                                                                                                                                                                                                                                                                                                                                             | Tulip                        | 46                 | Checkered Illusion American Waln        | ut 83           |
| Silvern RV Oak         | 10                                                                                                                                                                                                                                                                                                                                                                                                                                                                                                                                                                                                                                                                                                                                                                                                                                                                                                                                                                                                                                                                                                                                                                                                                                                                                                                                                                                                                                                                                                                                                                                                                                                                                                                                                                                                                                                                                                                                                                                                                                                                                                                             | Rodenza                          | 25                                                                                                                                                                                                                                                                                                                                                                                                                                                                                                                                                                                                                                                                                                                                                                                                                                                                                                                                                                                                                                                                                                                                                                                                                                                                                                                                                                                                                                                                                                                                                                                                                                                                                                                                                                                                                                                                                                                                                                                                                                                                                                                             | Steamed Beech                | 47                 | Burl Block                              | 84-85           |
| Coiré AK Burl          | 11 THE S                                                                                                                                                                                                                                                                                                                                                                                                                                                                                                                                                                                                                                                                                                                                                                                                                                                                                                                                                                                                                                                                                                                                                                                                                                                                                                                                                                                                                                                                                                                                                                                                                                                                                                                                                                                                                                                                                                                                                                                                                                                                                                                       |                                  |                                                                                                                                                                                                                                                                                                                                                                                                                                                                                                                                                                                                                                                                                                                                                                                                                                                                                                                                                                                                                                                                                                                                                                                                                                                                                                                                                                                                                                                                                                                                                                                                                                                                                                                                                                                                                                                                                                                                                                                                                                                                                                                                | Chestnut                     | 47                 | Mapa Burl Block                         | 85              |
| Coire NL Figured       | 11                                                                                                                                                                                                                                                                                                                                                                                                                                                                                                                                                                                                                                                                                                                                                                                                                                                                                                                                                                                                                                                                                                                                                                                                                                                                                                                                                                                                                                                                                                                                                                                                                                                                                                                                                                                                                                                                                                                                                                                                                                                                                                                             | Dark                             | 26-33                                                                                                                                                                                                                                                                                                                                                                                                                                                                                                                                                                                                                                                                                                                                                                                                                                                                                                                                                                                                                                                                                                                                                                                                                                                                                                                                                                                                                                                                                                                                                                                                                                                                                                                                                                                                                                                                                                                                                                                                                                                                                                                          | Figured Sycamore             | 47                 | Oak Burl Block                          | 85              |
| Bronze NT Crotch       |                                                                                                                                                                                                                                                                                                                                                                                                                                                                                                                                                                                                                                                                                                                                                                                                                                                                                                                                                                                                                                                                                                                                                                                                                                                                                                                                                                                                                                                                                                                                                                                                                                                                                                                                                                                                                                                                                                                                                                                                                                                                                                                                | American Walnut                  | 28                                                                                                                                                                                                                                                                                                                                                                                                                                                                                                                                                                                                                                                                                                                                                                                                                                                                                                                                                                                                                                                                                                                                                                                                                                                                                                                                                                                                                                                                                                                                                                                                                                                                                                                                                                                                                                                                                                                                                                                                                                                                                                                             | White Beech                  | 47                 | Walnut Burl Block                       | 85              |
| Coire SP Pommelle      | 12                                                                                                                                                                                                                                                                                                                                                                                                                                                                                                                                                                                                                                                                                                                                                                                                                                                                                                                                                                                                                                                                                                                                                                                                                                                                                                                                                                                                                                                                                                                                                                                                                                                                                                                                                                                                                                                                                                                                                                                                                                                                                                                             | Sapeli                           | 28                                                                                                                                                                                                                                                                                                                                                                                                                                                                                                                                                                                                                                                                                                                                                                                                                                                                                                                                                                                                                                                                                                                                                                                                                                                                                                                                                                                                                                                                                                                                                                                                                                                                                                                                                                                                                                                                                                                                                                                                                                                                                                                             | Dibeto                       | 47                 | Diagonal                                | 86-89           |
| Silvern GC Figured Hz  | 13                                                                                                                                                                                                                                                                                                                                                                                                                                                                                                                                                                                                                                                                                                                                                                                                                                                                                                                                                                                                                                                                                                                                                                                                                                                                                                                                                                                                                                                                                                                                                                                                                                                                                                                                                                                                                                                                                                                                                                                                                                                                                                                             | Wenge                            | 29                                                                                                                                                                                                                                                                                                                                                                                                                                                                                                                                                                                                                                                                                                                                                                                                                                                                                                                                                                                                                                                                                                                                                                                                                                                                                                                                                                                                                                                                                                                                                                                                                                                                                                                                                                                                                                                                                                                                                                                                                                                                                                                             | White Ash Quarter            | 47                 | American Walnut Diagonal Line           | 87              |
| Silvern AK Cluster     | 13                                                                                                                                                                                                                                                                                                                                                                                                                                                                                                                                                                                                                                                                                                                                                                                                                                                                                                                                                                                                                                                                                                                                                                                                                                                                                                                                                                                                                                                                                                                                                                                                                                                                                                                                                                                                                                                                                                                                                                                                                                                                                                                             | Sapeli Crown                     | 29                                                                                                                                                                                                                                                                                                                                                                                                                                                                                                                                                                                                                                                                                                                                                                                                                                                                                                                                                                                                                                                                                                                                                                                                                                                                                                                                                                                                                                                                                                                                                                                                                                                                                                                                                                                                                                                                                                                                                                                                                                                                                                                             |                              |                    | Knotty Pine Diagonal Line               | 88              |
| Silvern GY Crotch Hz   | 14                                                                                                                                                                                                                                                                                                                                                                                                                                                                                                                                                                                                                                                                                                                                                                                                                                                                                                                                                                                                                                                                                                                                                                                                                                                                                                                                                                                                                                                                                                                                                                                                                                                                                                                                                                                                                                                                                                                                                                                                                                                                                                                             | American Walnut Quarter          | 30                                                                                                                                                                                                                                                                                                                                                                                                                                                                                                                                                                                                                                                                                                                                                                                                                                                                                                                                                                                                                                                                                                                                                                                                                                                                                                                                                                                                                                                                                                                                                                                                                                                                                                                                                                                                                                                                                                                                                                                                                                                                                                                             | Horizontal                   | 48-51              | Barkburn Diagonal Line                  | 88              |
| Silvern AN Maple       | 14                                                                                                                                                                                                                                                                                                                                                                                                                                                                                                                                                                                                                                                                                                                                                                                                                                                                                                                                                                                                                                                                                                                                                                                                                                                                                                                                                                                                                                                                                                                                                                                                                                                                                                                                                                                                                                                                                                                                                                                                                                                                                                                             | Makore                           | 30                                                                                                                                                                                                                                                                                                                                                                                                                                                                                                                                                                                                                                                                                                                                                                                                                                                                                                                                                                                                                                                                                                                                                                                                                                                                                                                                                                                                                                                                                                                                                                                                                                                                                                                                                                                                                                                                                                                                                                                                                                                                                                                             | Brazilian Santos Horizontal  | 50                 | Texas Wilderness Diagonal Line          | 88              |
| Bronze KT Pine         | 15                                                                                                                                                                                                                                                                                                                                                                                                                                                                                                                                                                                                                                                                                                                                                                                                                                                                                                                                                                                                                                                                                                                                                                                                                                                                                                                                                                                                                                                                                                                                                                                                                                                                                                                                                                                                                                                                                                                                                                                                                                                                                                                             | Sucupira                         | 30                                                                                                                                                                                                                                                                                                                                                                                                                                                                                                                                                                                                                                                                                                                                                                                                                                                                                                                                                                                                                                                                                                                                                                                                                                                                                                                                                                                                                                                                                                                                                                                                                                                                                                                                                                                                                                                                                                                                                                                                                                                                                                                             | Gabon Wood Horizontal        | 50                 | Dark Cinnamon Diagonal Bricks           | 89              |
| Silvern AK Burl        | 15                                                                                                                                                                                                                                                                                                                                                                                                                                                                                                                                                                                                                                                                                                                                                                                                                                                                                                                                                                                                                                                                                                                                                                                                                                                                                                                                                                                                                                                                                                                                                                                                                                                                                                                                                                                                                                                                                                                                                                                                                                                                                                                             | Rosewood                         | 31                                                                                                                                                                                                                                                                                                                                                                                                                                                                                                                                                                                                                                                                                                                                                                                                                                                                                                                                                                                                                                                                                                                                                                                                                                                                                                                                                                                                                                                                                                                                                                                                                                                                                                                                                                                                                                                                                                                                                                                                                                                                                                                             | American Walnut Horizontal   | 51                 | Barkburn Diagonal Bricks                | 89              |
|                        | 40.05                                                                                                                                                                                                                                                                                                                                                                                                                                                                                                                                                                                                                                                                                                                                                                                                                                                                                                                                                                                                                                                                                                                                                                                                                                                                                                                                                                                                                                                                                                                                                                                                                                                                                                                                                                                                                                                                                                                                                                                                                                                                                                                          | Dark Walnut                      | 31                                                                                                                                                                                                                                                                                                                                                                                                                                                                                                                                                                                                                                                                                                                                                                                                                                                                                                                                                                                                                                                                                                                                                                                                                                                                                                                                                                                                                                                                                                                                                                                                                                                                                                                                                                                                                                                                                                                                                                                                                                                                                                                             | Choco Lure Horizontal        | 51.                | Brown Santos Diagonal Bricks            | 89              |
| Mystique               | 16-25                                                                                                                                                                                                                                                                                                                                                                                                                                                                                                                                                                                                                                                                                                                                                                                                                                                                                                                                                                                                                                                                                                                                                                                                                                                                                                                                                                                                                                                                                                                                                                                                                                                                                                                                                                                                                                                                                                                                                                                                                                                                                                                          | Gabon Wood                       | 31                                                                                                                                                                                                                                                                                                                                                                                                                                                                                                                                                                                                                                                                                                                                                                                                                                                                                                                                                                                                                                                                                                                                                                                                                                                                                                                                                                                                                                                                                                                                                                                                                                                                                                                                                                                                                                                                                                                                                                                                                                                                                                                             |                              | 50 57              | Evoluzion                               | 90-93           |
| Tanzania Wood          | 18                                                                                                                                                                                                                                                                                                                                                                                                                                                                                                                                                                                                                                                                                                                                                                                                                                                                                                                                                                                                                                                                                                                                                                                                                                                                                                                                                                                                                                                                                                                                                                                                                                                                                                                                                                                                                                                                                                                                                                                                                                                                                                                             | Louro Preto                      | 32                                                                                                                                                                                                                                                                                                                                                                                                                                                                                                                                                                                                                                                                                                                                                                                                                                                                                                                                                                                                                                                                                                                                                                                                                                                                                                                                                                                                                                                                                                                                                                                                                                                                                                                                                                                                                                                                                                                                                                                                                                                                                                                             | Era                          | 52-57              | Wegen                                   | 91              |
| Dark Diva              | 18                                                                                                                                                                                                                                                                                                                                                                                                                                                                                                                                                                                                                                                                                                                                                                                                                                                                                                                                                                                                                                                                                                                                                                                                                                                                                                                                                                                                                                                                                                                                                                                                                                                                                                                                                                                                                                                                                                                                                                                                                                                                                                                             | Golden Wenge Mountain Santos     | 32                                                                                                                                                                                                                                                                                                                                                                                                                                                                                                                                                                                                                                                                                                                                                                                                                                                                                                                                                                                                                                                                                                                                                                                                                                                                                                                                                                                                                                                                                                                                                                                                                                                                                                                                                                                                                                                                                                                                                                                                                                                                                                                             | Hatched Flakes               | 54                 | Charl Border                            | 92              |
| Mellon Dew<br>Oak Dew  | 19                                                                                                                                                                                                                                                                                                                                                                                                                                                                                                                                                                                                                                                                                                                                                                                                                                                                                                                                                                                                                                                                                                                                                                                                                                                                                                                                                                                                                                                                                                                                                                                                                                                                                                                                                                                                                                                                                                                                                                                                                                                                                                                             |                                  | 32                                                                                                                                                                                                                                                                                                                                                                                                                                                                                                                                                                                                                                                                                                                                                                                                                                                                                                                                                                                                                                                                                                                                                                                                                                                                                                                                                                                                                                                                                                                                                                                                                                                                                                                                                                                                                                                                                                                                                                                                                                                                                                                             | Roasted Almond Antique Crown | 54<br>54           | Smoked Mok                              | 92              |
| Choco Lure             | 20                                                                                                                                                                                                                                                                                                                                                                                                                                                                                                                                                                                                                                                                                                                                                                                                                                                                                                                                                                                                                                                                                                                                                                                                                                                                                                                                                                                                                                                                                                                                                                                                                                                                                                                                                                                                                                                                                                                                                                                                                                                                                                                             | Louro Sapeli Pommelle            | 32                                                                                                                                                                                                                                                                                                                                                                                                                                                                                                                                                                                                                                                                                                                                                                                                                                                                                                                                                                                                                                                                                                                                                                                                                                                                                                                                                                                                                                                                                                                                                                                                                                                                                                                                                                                                                                                                                                                                                                                                                                                                                                                             | Spiced Ginger                | 55                 | American Lawnut Apelis                  | 92              |
| Mirage                 | 20                                                                                                                                                                                                                                                                                                                                                                                                                                                                                                                                                                                                                                                                                                                                                                                                                                                                                                                                                                                                                                                                                                                                                                                                                                                                                                                                                                                                                                                                                                                                                                                                                                                                                                                                                                                                                                                                                                                                                                                                                                                                                                                             | lpe                              | 32                                                                                                                                                                                                                                                                                                                                                                                                                                                                                                                                                                                                                                                                                                                                                                                                                                                                                                                                                                                                                                                                                                                                                                                                                                                                                                                                                                                                                                                                                                                                                                                                                                                                                                                                                                                                                                                                                                                                                                                                                                                                                                                             | Bourbon Dark Forest          | 55                 | Pie                                     | 93              |
| Afro Bark              | 20                                                                                                                                                                                                                                                                                                                                                                                                                                                                                                                                                                                                                                                                                                                                                                                                                                                                                                                                                                                                                                                                                                                                                                                                                                                                                                                                                                                                                                                                                                                                                                                                                                                                                                                                                                                                                                                                                                                                                                                                                                                                                                                             | Ebony                            | 33                                                                                                                                                                                                                                                                                                                                                                                                                                                                                                                                                                                                                                                                                                                                                                                                                                                                                                                                                                                                                                                                                                                                                                                                                                                                                                                                                                                                                                                                                                                                                                                                                                                                                                                                                                                                                                                                                                                                                                                                                                                                                                                             | La Paz Mettallic Wood        | 55                 | Capyulates                              | 93              |
| Bark Burn              | 21                                                                                                                                                                                                                                                                                                                                                                                                                                                                                                                                                                                                                                                                                                                                                                                                                                                                                                                                                                                                                                                                                                                                                                                                                                                                                                                                                                                                                                                                                                                                                                                                                                                                                                                                                                                                                                                                                                                                                                                                                                                                                                                             | Bubinga Pommelle                 | 33                                                                                                                                                                                                                                                                                                                                                                                                                                                                                                                                                                                                                                                                                                                                                                                                                                                                                                                                                                                                                                                                                                                                                                                                                                                                                                                                                                                                                                                                                                                                                                                                                                                                                                                                                                                                                                                                                                                                                                                                                                                                                                                             | Lumiere Night                | 56                 | Revoluzion                              | 94-95           |
| Choco Flame Crown      | 21                                                                                                                                                                                                                                                                                                                                                                                                                                                                                                                                                                                                                                                                                                                                                                                                                                                                                                                                                                                                                                                                                                                                                                                                                                                                                                                                                                                                                                                                                                                                                                                                                                                                                                                                                                                                                                                                                                                                                                                                                                                                                                                             | Wenge Crown                      | 33                                                                                                                                                                                                                                                                                                                                                                                                                                                                                                                                                                                                                                                                                                                                                                                                                                                                                                                                                                                                                                                                                                                                                                                                                                                                                                                                                                                                                                                                                                                                                                                                                                                                                                                                                                                                                                                                                                                                                                                                                                                                                                                             | Dark Cinnamon                | 56                 | Revoluzion Mellon Dew Horizontal        | 95              |
| Coffee Bean            | 21                                                                                                                                                                                                                                                                                                                                                                                                                                                                                                                                                                                                                                                                                                                                                                                                                                                                                                                                                                                                                                                                                                                                                                                                                                                                                                                                                                                                                                                                                                                                                                                                                                                                                                                                                                                                                                                                                                                                                                                                                                                                                                                             | Red Ebony                        | 33                                                                                                                                                                                                                                                                                                                                                                                                                                                                                                                                                                                                                                                                                                                                                                                                                                                                                                                                                                                                                                                                                                                                                                                                                                                                                                                                                                                                                                                                                                                                                                                                                                                                                                                                                                                                                                                                                                                                                                                                                                                                                                                             | Vintage Canvas               | 56                 | Revoluzion American Walnut Horiz        |                 |
| Malaysian Rain Wood Hz | 22                                                                                                                                                                                                                                                                                                                                                                                                                                                                                                                                                                                                                                                                                                                                                                                                                                                                                                                                                                                                                                                                                                                                                                                                                                                                                                                                                                                                                                                                                                                                                                                                                                                                                                                                                                                                                                                                                                                                                                                                                                                                                                                             | Santos                           | 33                                                                                                                                                                                                                                                                                                                                                                                                                                                                                                                                                                                                                                                                                                                                                                                                                                                                                                                                                                                                                                                                                                                                                                                                                                                                                                                                                                                                                                                                                                                                                                                                                                                                                                                                                                                                                                                                                                                                                                                                                                                                                                                             | Midnight Forest              | 57                 | Revoluzion Barkburn Horizontal          | 95              |
| Dark Bean              | 22                                                                                                                                                                                                                                                                                                                                                                                                                                                                                                                                                                                                                                                                                                                                                                                                                                                                                                                                                                                                                                                                                                                                                                                                                                                                                                                                                                                                                                                                                                                                                                                                                                                                                                                                                                                                                                                                                                                                                                                                                                                                                                                             | Bibolo                           | 33                                                                                                                                                                                                                                                                                                                                                                                                                                                                                                                                                                                                                                                                                                                                                                                                                                                                                                                                                                                                                                                                                                                                                                                                                                                                                                                                                                                                                                                                                                                                                                                                                                                                                                                                                                                                                                                                                                                                                                                                                                                                                                                             | Pearl Wood                   | 57                 | Butt Cut                                | 96-97           |
| Satinox                | 22                                                                                                                                                                                                                                                                                                                                                                                                                                                                                                                                                                                                                                                                                                                                                                                                                                                                                                                                                                                                                                                                                                                                                                                                                                                                                                                                                                                                                                                                                                                                                                                                                                                                                                                                                                                                                                                                                                                                                                                                                                                                                                                             |                                  |                                                                                                                                                                                                                                                                                                                                                                                                                                                                                                                                                                                                                                                                                                                                                                                                                                                                                                                                                                                                                                                                                                                                                                                                                                                                                                                                                                                                                                                                                                                                                                                                                                                                                                                                                                                                                                                                                                                                                                                                                                                                                                                                | Borneo Rain Wood             | 57                 | American Walnut Butt Cut                | 97              |
| Deep Grain             | 22                                                                                                                                                                                                                                                                                                                                                                                                                                                                                                                                                                                                                                                                                                                                                                                                                                                                                                                                                                                                                                                                                                                                                                                                                                                                                                                                                                                                                                                                                                                                                                                                                                                                                                                                                                                                                                                                                                                                                                                                                                                                                                                             | Medium                           | 34-41                                                                                                                                                                                                                                                                                                                                                                                                                                                                                                                                                                                                                                                                                                                                                                                                                                                                                                                                                                                                                                                                                                                                                                                                                                                                                                                                                                                                                                                                                                                                                                                                                                                                                                                                                                                                                                                                                                                                                                                                                                                                                                                          |                              |                    | Trendz                                  | 98-99           |
| Texas Wilderness       | 22                                                                                                                                                                                                                                                                                                                                                                                                                                                                                                                                                                                                                                                                                                                                                                                                                                                                                                                                                                                                                                                                                                                                                                                                                                                                                                                                                                                                                                                                                                                                                                                                                                                                                                                                                                                                                                                                                                                                                                                                                                                                                                                             | White Oak                        | 36                                                                                                                                                                                                                                                                                                                                                                                                                                                                                                                                                                                                                                                                                                                                                                                                                                                                                                                                                                                                                                                                                                                                                                                                                                                                                                                                                                                                                                                                                                                                                                                                                                                                                                                                                                                                                                                                                                                                                                                                                                                                                                                             |                              |                    | Fan Chocolure                           | 99              |
| Black Diamond Oak      | 22                                                                                                                                                                                                                                                                                                                                                                                                                                                                                                                                                                                                                                                                                                                                                                                                                                                                                                                                                                                                                                                                                                                                                                                                                                                                                                                                                                                                                                                                                                                                                                                                                                                                                                                                                                                                                                                                                                                                                                                                                                                                                                                             | Red Oak                          | 36                                                                                                                                                                                                                                                                                                                                                                                                                                                                                                                                                                                                                                                                                                                                                                                                                                                                                                                                                                                                                                                                                                                                                                                                                                                                                                                                                                                                                                                                                                                                                                                                                                                                                                                                                                                                                                                                                                                                                                                                                                                                                                                             | Shimmer                      | 58-61              | Cross Wood                              | 99              |
| Dark Brown Amazonia Hz | 23                                                                                                                                                                                                                                                                                                                                                                                                                                                                                                                                                                                                                                                                                                                                                                                                                                                                                                                                                                                                                                                                                                                                                                                                                                                                                                                                                                                                                                                                                                                                                                                                                                                                                                                                                                                                                                                                                                                                                                                                                                                                                                                             | Afromosia                        | 37                                                                                                                                                                                                                                                                                                                                                                                                                                                                                                                                                                                                                                                                                                                                                                                                                                                                                                                                                                                                                                                                                                                                                                                                                                                                                                                                                                                                                                                                                                                                                                                                                                                                                                                                                                                                                                                                                                                                                                                                                                                                                                                             | Gold Shimmer                 | 60                 | Choco Umbrella                          | 99              |
| Oak Granito            | 23                                                                                                                                                                                                                                                                                                                                                                                                                                                                                                                                                                                                                                                                                                                                                                                                                                                                                                                                                                                                                                                                                                                                                                                                                                                                                                                                                                                                                                                                                                                                                                                                                                                                                                                                                                                                                                                                                                                                                                                                                                                                                                                             | White Oak Quarter                | 37                                                                                                                                                                                                                                                                                                                                                                                                                                                                                                                                                                                                                                                                                                                                                                                                                                                                                                                                                                                                                                                                                                                                                                                                                                                                                                                                                                                                                                                                                                                                                                                                                                                                                                                                                                                                                                                                                                                                                                                                                                                                                                                             | Silver Shimmer               | 60                 |                                         |                 |
| Molten Chocolate       | 23                                                                                                                                                                                                                                                                                                                                                                                                                                                                                                                                                                                                                                                                                                                                                                                                                                                                                                                                                                                                                                                                                                                                                                                                                                                                                                                                                                                                                                                                                                                                                                                                                                                                                                                                                                                                                                                                                                                                                                                                                                                                                                                             | Red Oak Quarter                  | 37                                                                                                                                                                                                                                                                                                                                                                                                                                                                                                                                                                                                                                                                                                                                                                                                                                                                                                                                                                                                                                                                                                                                                                                                                                                                                                                                                                                                                                                                                                                                                                                                                                                                                                                                                                                                                                                                                                                                                                                                                                                                                                                             | Copper Shimmer               | 60                 | Arizona                                 | 100-105         |
| Dusk Dew               | 23                                                                                                                                                                                                                                                                                                                                                                                                                                                                                                                                                                                                                                                                                                                                                                                                                                                                                                                                                                                                                                                                                                                                                                                                                                                                                                                                                                                                                                                                                                                                                                                                                                                                                                                                                                                                                                                                                                                                                                                                                                                                                                                             | Mahogany                         | 38 ≥ 1                                                                                                                                                                                                                                                                                                                                                                                                                                                                                                                                                                                                                                                                                                                                                                                                                                                                                                                                                                                                                                                                                                                                                                                                                                                                                                                                                                                                                                                                                                                                                                                                                                                                                                                                                                                                                                                                                                                                                                                                                                                                                                                         | Ivory Shimmer                | 61                 | Arizona Oleo                            | 101             |
| Desert Storm           | 23                                                                                                                                                                                                                                                                                                                                                                                                                                                                                                                                                                                                                                                                                                                                                                                                                                                                                                                                                                                                                                                                                                                                                                                                                                                                                                                                                                                                                                                                                                                                                                                                                                                                                                                                                                                                                                                                                                                                                                                                                                                                                                                             | Bubinga                          | 38                                                                                                                                                                                                                                                                                                                                                                                                                                                                                                                                                                                                                                                                                                                                                                                                                                                                                                                                                                                                                                                                                                                                                                                                                                                                                                                                                                                                                                                                                                                                                                                                                                                                                                                                                                                                                                                                                                                                                                                                                                                                                                                             | Sunlight Shimmer             | 61                 | Arizona Light Brown                     | 101             |
|                        |                                                                                                                                                                                                                                                                                                                                                                                                                                                                                                                                                                                                                                                                                                                                                                                                                                                                                                                                                                                                                                                                                                                                                                                                                                                                                                                                                                                                                                                                                                                                                                                                                                                                                                                                                                                                                                                                                                                                                                                                                                                                                                                                | Red Cedar                        | 38                                                                                                                                                                                                                                                                                                                                                                                                                                                                                                                                                                                                                                                                                                                                                                                                                                                                                                                                                                                                                                                                                                                                                                                                                                                                                                                                                                                                                                                                                                                                                                                                                                                                                                                                                                                                                                                                                                                                                                                                                                                                                                                             | Violet Shimmer               | 61                 | Arizona Coffee                          | 101             |
|                        |                                                                                                                                                                                                                                                                                                                                                                                                                                                                                                                                                                                                                                                                                                                                                                                                                                                                                                                                                                                                                                                                                                                                                                                                                                                                                                                                                                                                                                                                                                                                                                                                                                                                                                                                                                                                                                                                                                                                                                                                                                                                                                                                | Golden Cedar Crown               | 39                                                                                                                                                                                                                                                                                                                                                                                                                                                                                                                                                                                                                                                                                                                                                                                                                                                                                                                                                                                                                                                                                                                                                                                                                                                                                                                                                                                                                                                                                                                                                                                                                                                                                                                                                                                                                                                                                                                                                                                                                                                                                                                             |                              |                    | Arizona Coco                            | 102             |
|                        |                                                                                                                                                                                                                                                                                                                                                                                                                                                                                                                                                                                                                                                                                                                                                                                                                                                                                                                                                                                                                                                                                                                                                                                                                                                                                                                                                                                                                                                                                                                                                                                                                                                                                                                                                                                                                                                                                                                                                                                                                                                                                                                                | Golden Wood                      | 39                                                                                                                                                                                                                                                                                                                                                                                                                                                                                                                                                                                                                                                                                                                                                                                                                                                                                                                                                                                                                                                                                                                                                                                                                                                                                                                                                                                                                                                                                                                                                                                                                                                                                                                                                                                                                                                                                                                                                                                                                                                                                                                             | Glow                         | 62-65              | Arizona Castanea Rays                   | 102             |
|                        |                                                                                                                                                                                                                                                                                                                                                                                                                                                                                                                                                                                                                                                                                                                                                                                                                                                                                                                                                                                                                                                                                                                                                                                                                                                                                                                                                                                                                                                                                                                                                                                                                                                                                                                                                                                                                                                                                                                                                                                                                                                                                                                                | Silver Oak                       | 39                                                                                                                                                                                                                                                                                                                                                                                                                                                                                                                                                                                                                                                                                                                                                                                                                                                                                                                                                                                                                                                                                                                                                                                                                                                                                                                                                                                                                                                                                                                                                                                                                                                                                                                                                                                                                                                                                                                                                                                                                                                                                                                             | Oak Granito Glow             | 64                 | Arizona Chestnut                        | 102             |
|                        | THE SECOND                                                                                                                                                                                                                                                                                                                                                                                                                                                                                                                                                                                                                                                                                                                                                                                                                                                                                                                                                                                                                                                                                                                                                                                                                                                                                                                                                                                                                                                                                                                                                                                                                                                                                                                                                                                                                                                                                                                                                                                                                                                                                                                     | Paldao                           | 40                                                                                                                                                                                                                                                                                                                                                                                                                                                                                                                                                                                                                                                                                                                                                                                                                                                                                                                                                                                                                                                                                                                                                                                                                                                                                                                                                                                                                                                                                                                                                                                                                                                                                                                                                                                                                                                                                                                                                                                                                                                                                                                             | Castanea Rays Glow           | 64                 | Arizona Red Oak                         | 103             |
|                        |                                                                                                                                                                                                                                                                                                                                                                                                                                                                                                                                                                                                                                                                                                                                                                                                                                                                                                                                                                                                                                                                                                                                                                                                                                                                                                                                                                                                                                                                                                                                                                                                                                                                                                                                                                                                                                                                                                                                                                                                                                                                                                                                | Jatoba                           | 40                                                                                                                                                                                                                                                                                                                                                                                                                                                                                                                                                                                                                                                                                                                                                                                                                                                                                                                                                                                                                                                                                                                                                                                                                                                                                                                                                                                                                                                                                                                                                                                                                                                                                                                                                                                                                                                                                                                                                                                                                                                                                                                             | American Walnut Glow         | 65                 | Arizona White Oak                       | 103             |
|                        |                                                                                                                                                                                                                                                                                                                                                                                                                                                                                                                                                                                                                                                                                                                                                                                                                                                                                                                                                                                                                                                                                                                                                                                                                                                                                                                                                                                                                                                                                                                                                                                                                                                                                                                                                                                                                                                                                                                                                                                                                                                                                                                                | American Cherry                  | 40                                                                                                                                                                                                                                                                                                                                                                                                                                                                                                                                                                                                                                                                                                                                                                                                                                                                                                                                                                                                                                                                                                                                                                                                                                                                                                                                                                                                                                                                                                                                                                                                                                                                                                                                                                                                                                                                                                                                                                                                                                                                                                                             | Barkburn Glow                | 65                 | Arizona White Ash                       | 103             |
|                        |                                                                                                                                                                                                                                                                                                                                                                                                                                                                                                                                                                                                                                                                                                                                                                                                                                                                                                                                                                                                                                                                                                                                                                                                                                                                                                                                                                                                                                                                                                                                                                                                                                                                                                                                                                                                                                                                                                                                                                                                                                                                                                                                | Golden Cedar                     | 40                                                                                                                                                                                                                                                                                                                                                                                                                                                                                                                                                                                                                                                                                                                                                                                                                                                                                                                                                                                                                                                                                                                                                                                                                                                                                                                                                                                                                                                                                                                                                                                                                                                                                                                                                                                                                                                                                                                                                                                                                                                                                                                             | Coco Flame Glow              | 65                 | Crotch                                  | 104 105         |
|                        |                                                                                                                                                                                                                                                                                                                                                                                                                                                                                                                                                                                                                                                                                                                                                                                                                                                                                                                                                                                                                                                                                                                                                                                                                                                                                                                                                                                                                                                                                                                                                                                                                                                                                                                                                                                                                                                                                                                                                                                                                                                                                                                                | Khaya<br>Aramatic Codor          | 40                                                                                                                                                                                                                                                                                                                                                                                                                                                                                                                                                                                                                                                                                                                                                                                                                                                                                                                                                                                                                                                                                                                                                                                                                                                                                                                                                                                                                                                                                                                                                                                                                                                                                                                                                                                                                                                                                                                                                                                                                                                                                                                             | Canyon                       | 66-69              | Mahogany Crotch                         | 104-105         |
|                        |                                                                                                                                                                                                                                                                                                                                                                                                                                                                                                                                                                                                                                                                                                                                                                                                                                                                                                                                                                                                                                                                                                                                                                                                                                                                                                                                                                                                                                                                                                                                                                                                                                                                                                                                                                                                                                                                                                                                                                                                                                                                                                                                | Aromatic Cedar Zebrano           | 41                                                                                                                                                                                                                                                                                                                                                                                                                                                                                                                                                                                                                                                                                                                                                                                                                                                                                                                                                                                                                                                                                                                                                                                                                                                                                                                                                                                                                                                                                                                                                                                                                                                                                                                                                                                                                                                                                                                                                                                                                                                                                                                             | Canyas  Brown Canyas         | 68                 | Teak Crotch                             | 105<br>105      |
|                        |                                                                                                                                                                                                                                                                                                                                                                                                                                                                                                                                                                                                                                                                                                                                                                                                                                                                                                                                                                                                                                                                                                                                                                                                                                                                                                                                                                                                                                                                                                                                                                                                                                                                                                                                                                                                                                                                                                                                                                                                                                                                                                                                | Ovangkol                         | 41                                                                                                                                                                                                                                                                                                                                                                                                                                                                                                                                                                                                                                                                                                                                                                                                                                                                                                                                                                                                                                                                                                                                                                                                                                                                                                                                                                                                                                                                                                                                                                                                                                                                                                                                                                                                                                                                                                                                                                                                                                                                                                                             | Green Canvas                 | 68                 | Gabon Wood Crotch                       | 105             |
|                        |                                                                                                                                                                                                                                                                                                                                                                                                                                                                                                                                                                                                                                                                                                                                                                                                                                                                                                                                                                                                                                                                                                                                                                                                                                                                                                                                                                                                                                                                                                                                                                                                                                                                                                                                                                                                                                                                                                                                                                                                                                                                                                                                | Etimoe                           | 41                                                                                                                                                                                                                                                                                                                                                                                                                                                                                                                                                                                                                                                                                                                                                                                                                                                                                                                                                                                                                                                                                                                                                                                                                                                                                                                                                                                                                                                                                                                                                                                                                                                                                                                                                                                                                                                                                                                                                                                                                                                                                                                             | Grey Canvas                  | 69                 | dation wood oroten                      | 103             |
|                        | WE WE                                                                                                                                                                                                                                                                                                                                                                                                                                                                                                                                                                                                                                                                                                                                                                                                                                                                                                                                                                                                                                                                                                                                                                                                                                                                                                                                                                                                                                                                                                                                                                                                                                                                                                                                                                                                                                                                                                                                                                                                                                                                                                                          | American Red Elm                 | 41                                                                                                                                                                                                                                                                                                                                                                                                                                                                                                                                                                                                                                                                                                                                                                                                                                                                                                                                                                                                                                                                                                                                                                                                                                                                                                                                                                                                                                                                                                                                                                                                                                                                                                                                                                                                                                                                                                                                                                                                                                                                                                                             | Violet Bling Canvas          | 69                 | Cutting Methods                         | 106             |
|                        |                                                                                                                                                                                                                                                                                                                                                                                                                                                                                                                                                                                                                                                                                                                                                                                                                                                                                                                                                                                                                                                                                                                                                                                                                                                                                                                                                                                                                                                                                                                                                                                                                                                                                                                                                                                                                                                                                                                                                                                                                                                                                                                                | Guiabao                          | 41                                                                                                                                                                                                                                                                                                                                                                                                                                                                                                                                                                                                                                                                                                                                                                                                                                                                                                                                                                                                                                                                                                                                                                                                                                                                                                                                                                                                                                                                                                                                                                                                                                                                                                                                                                                                                                                                                                                                                                                                                                                                                                                             | II A A                       | 00                 | Grouping Veneers                        | 107             |
|                        |                                                                                                                                                                                                                                                                                                                                                                                                                                                                                                                                                                                                                                                                                                                                                                                                                                                                                                                                                                                                                                                                                                                                                                                                                                                                                                                                                                                                                                                                                                                                                                                                                                                                                                                                                                                                                                                                                                                                                                                                                                                                                                                                | Tineo                            | 41                                                                                                                                                                                                                                                                                                                                                                                                                                                                                                                                                                                                                                                                                                                                                                                                                                                                                                                                                                                                                                                                                                                                                                                                                                                                                                                                                                                                                                                                                                                                                                                                                                                                                                                                                                                                                                                                                                                                                                                                                                                                                                                             | Elite                        | 70-75              | Veneer Matching Options                 | 108             |
|                        |                                                                                                                                                                                                                                                                                                                                                                                                                                                                                                                                                                                                                                                                                                                                                                                                                                                                                                                                                                                                                                                                                                                                                                                                                                                                                                                                                                                                                                                                                                                                                                                                                                                                                                                                                                                                                                                                                                                                                                                                                                                                                                                                |                                  |                                                                                                                                                                                                                                                                                                                                                                                                                                                                                                                                                                                                                                                                                                                                                                                                                                                                                                                                                                                                                                                                                                                                                                                                                                                                                                                                                                                                                                                                                                                                                                                                                                                                                                                                                                                                                                                                                                                                                                                                                                                                                                                                | African Ebony                | 72                 | Care & Maintenance                      | 109             |
|                        |                                                                                                                                                                                                                                                                                                                                                                                                                                                                                                                                                                                                                                                                                                                                                                                                                                                                                                                                                                                                                                                                                                                                                                                                                                                                                                                                                                                                                                                                                                                                                                                                                                                                                                                                                                                                                                                                                                                                                                                                                                                                                                                                |                                  | TO THE STATE OF TH | Royal Ebony Crème            | 73                 |                                         |                 |
|                        | A STATE OF THE STA |                                  |                                                                                                                                                                                                                                                                                                                                                                                                                                                                                                                                                                                                                                                                                                                                                                                                                                                                                                                                                                                                                                                                                                                                                                                                                                                                                                                                                                                                                                                                                                                                                                                                                                                                                                                                                                                                                                                                                                                                                                                                                                                                                                                                | Imperial Ziricote            | 74                 |                                         |                 |
|                        |                                                                                                                                                                                                                                                                                                                                                                                                                                                                                                                                                                                                                                                                                                                                                                                                                                                                                                                                                                                                                                                                                                                                                                                                                                                                                                                                                                                                                                                                                                                                                                                                                                                                                                                                                                                                                                                                                                                                                                                                                                                                                                                                |                                  |                                                                                                                                                                                                                                                                                                                                                                                                                                                                                                                                                                                                                                                                                                                                                                                                                                                                                                                                                                                                                                                                                                                                                                                                                                                                                                                                                                                                                                                                                                                                                                                                                                                                                                                                                                                                                                                                                                                                                                                                                                                                                                                                | Real Vintage Oak             | 75                 |                                         |                 |
|                        |                                                                                                                                                                                                                                                                                                                                                                                                                                                                                                                                                                                                                                                                                                                                                                                                                                                                                                                                                                                                                                                                                                                                                                                                                                                                                                                                                                                                                                                                                                                                                                                                                                                                                                                                                                                                                                                                                                                                                                                                                                                                                                                                | E VE THE THE WALL TO THE WILLIAM |                                                                                                                                                                                                                                                                                                                                                                                                                                                                                                                                                                                                                                                                                                                                                                                                                                                                                                                                                                                                                                                                                                                                                                                                                                                                                                                                                                                                                                                                                                                                                                                                                                                                                                                                                                                                                                                                                                                                                                                                                                                                                                                                |                              |                    |                                         |                 |