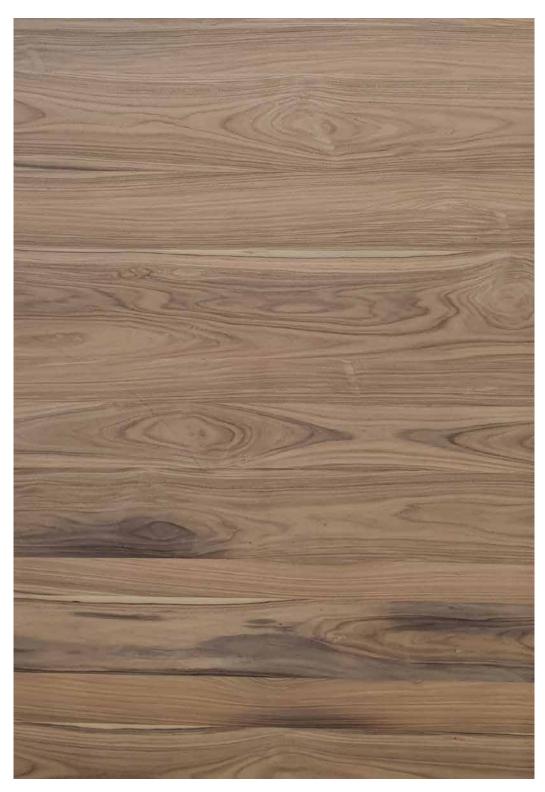

ark Walnut



Gabon Wood





Louro Preto



Golden Wenge



Mountain Santos



Louro



Sapeli Pommelle



lpe



### DARK

Ebony



Bubinga Pommelle



Wenge Crown



Red Ebony



Santos



Bibolo









White Oak



Red Oak



## M E D I U M









Mahogany



Bubinga



Red Cedar



Golden Cedar Crown



Golden Wood



Silver Oak





Paldao



Jatoba



American Cherry



Golden Cedar



Khaya



Aromatic Cedar



## M E D I U M

Zebrano



Ovangkol



Etimoe



American Red Elm



Guiabao



Tineo









White Ash



Chen Chen



Anegre Knotty Pine Eucalyptus









Figured Eucalyptus



Koto



Sycamore



American Maple



Larch



Tulip



Steamed Beech



Chestnut



Figured Sycamore



White Beech



Dibeto



White Ash Quarter









**Brazilian Santos Horizontal** 



Gabon Wood Horizontal



## HORIZONTAL

American Walnut Horizontal



Choco Lure Horizontal









Hatched Flakes



Roasted Almond



Antique Crown



Spiced Ginger



Bourbon Dark Forest



La Paz Mettallic Wood





Lumiere Night



Dark Cinnamon



Vintage Canvas



Midnight Forest



Pearl Wood



Borneo Rain Wood









Gold Shimmer



Silver Shimmer



Copper Shimmer



Ivory Shimmer



Sunlight Shimmer



Violet Shimmer









Oak Granito Glow



Castanea Rays Glow



American Walnut Glow



Barkburn Glow



Coco Flame Glow









Brown Canvas



Green Canvas



## CANVAS

Grey Canvas



Violet Bling Canvas









## A F R I C A N E B O N Y

This rare species exhibits an unmatched deep and rich black color naturally. Its fine, even texture and an incredibly high natural