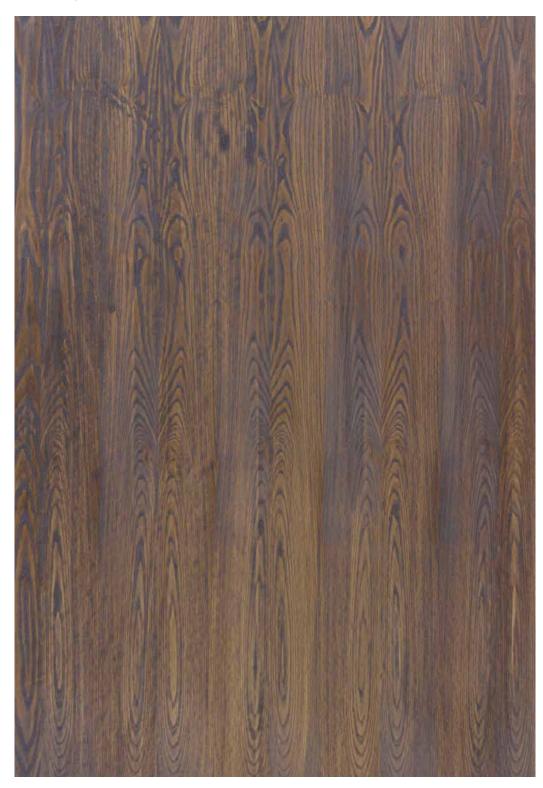

#### CONTENT

| Key Features           | 2-3                                                                                                                                                                                                                                                                                                                                                                                                                                                                                                                                                                                                                                                                                                                                                                                                                                                                                                                                                                                                                                                                                                                                                                                                                                                                                                                                                                                                                                                                                                                                                                                                                                                                                                                                                                                                                                                                                                                                                                                                                                                                                                                            | Hazelwood Tropical Stallion      | 23                                                                                                                                                                                                                                                                                                                                                                                                                                                                                                                                                                                                                                                                                                                                                                                                                                                                                                                                                                                                                                                                                                                                                                                                                                                                                                                                                                                                                                                                                                                                                                                                                                                                                                                                                                                                                                                                                                                                                                                                                                                                                                                             | Light White Ash              | <b>42-47</b><br>44 | Dyed Dyed Koto White                    | <b>76-79</b> 78 |
|------------------------|--------------------------------------------------------------------------------------------------------------------------------------------------------------------------------------------------------------------------------------------------------------------------------------------------------------------------------------------------------------------------------------------------------------------------------------------------------------------------------------------------------------------------------------------------------------------------------------------------------------------------------------------------------------------------------------------------------------------------------------------------------------------------------------------------------------------------------------------------------------------------------------------------------------------------------------------------------------------------------------------------------------------------------------------------------------------------------------------------------------------------------------------------------------------------------------------------------------------------------------------------------------------------------------------------------------------------------------------------------------------------------------------------------------------------------------------------------------------------------------------------------------------------------------------------------------------------------------------------------------------------------------------------------------------------------------------------------------------------------------------------------------------------------------------------------------------------------------------------------------------------------------------------------------------------------------------------------------------------------------------------------------------------------------------------------------------------------------------------------------------------------|----------------------------------|--------------------------------------------------------------------------------------------------------------------------------------------------------------------------------------------------------------------------------------------------------------------------------------------------------------------------------------------------------------------------------------------------------------------------------------------------------------------------------------------------------------------------------------------------------------------------------------------------------------------------------------------------------------------------------------------------------------------------------------------------------------------------------------------------------------------------------------------------------------------------------------------------------------------------------------------------------------------------------------------------------------------------------------------------------------------------------------------------------------------------------------------------------------------------------------------------------------------------------------------------------------------------------------------------------------------------------------------------------------------------------------------------------------------------------------------------------------------------------------------------------------------------------------------------------------------------------------------------------------------------------------------------------------------------------------------------------------------------------------------------------------------------------------------------------------------------------------------------------------------------------------------------------------------------------------------------------------------------------------------------------------------------------------------------------------------------------------------------------------------------------|------------------------------|--------------------|-----------------------------------------|-----------------|
| Metallic               | 4-15                                                                                                                                                                                                                                                                                                                                                                                                                                                                                                                                                                                                                                                                                                                                                                                                                                                                                                                                                                                                                                                                                                                                                                                                                                                                                                                                                                                                                                                                                                                                                                                                                                                                                                                                                                                                                                                                                                                                                                                                                                                                                                                           | Rivera Wood                      | 24                                                                                                                                                                                                                                                                                                                                                                                                                                                                                                                                                                                                                                                                                                                                                                                                                                                                                                                                                                                                                                                                                                                                                                                                                                                                                                                                                                                                                                                                                                                                                                                                                                                                                                                                                                                                                                                                                                                                                                                                                                                                                                                             | Chen Chen                    | 44                 | Dyed Koto Write  Dyed Koto Marble White | 78              |
| Bronze SV Oak Hz       | 6                                                                                                                                                                                                                                                                                                                                                                                                                                                                                                                                                                                                                                                                                                                                                                                                                                                                                                                                                                                                                                                                                                                                                                                                                                                                                                                                                                                                                                                                                                                                                                                                                                                                                                                                                                                                                                                                                                                                                                                                                                                                                                                              | Silky Sheen                      | 24                                                                                                                                                                                                                                                                                                                                                                                                                                                                                                                                                                                                                                                                                                                                                                                                                                                                                                                                                                                                                                                                                                                                                                                                                                                                                                                                                                                                                                                                                                                                                                                                                                                                                                                                                                                                                                                                                                                                                                                                                                                                                                                             | Anegre                       | 45                 | Dyed White Ash White                    | 78              |
| Silvern ES Figured     | 6                                                                                                                                                                                                                                                                                                                                                                                                                                                                                                                                                                                                                                                                                                                                                                                                                                                                                                                                                                                                                                                                                                                                                                                                                                                                                                                                                                                                                                                                                                                                                                                                                                                                                                                                                                                                                                                                                                                                                                                                                                                                                                                              | Castanea Rays                    | 24                                                                                                                                                                                                                                                                                                                                                                                                                                                                                                                                                                                                                                                                                                                                                                                                                                                                                                                                                                                                                                                                                                                                                                                                                                                                                                                                                                                                                                                                                                                                                                                                                                                                                                                                                                                                                                                                                                                                                                                                                                                                                                                             | Knotty Pine                  | 45                 | Dyed Koto Light Grey                    | 79              |
| Silvern EL Burl        | 7 3                                                                                                                                                                                                                                                                                                                                                                                                                                                                                                                                                                                                                                                                                                                                                                                                                                                                                                                                                                                                                                                                                                                                                                                                                                                                                                                                                                                                                                                                                                                                                                                                                                                                                                                                                                                                                                                                                                                                                                                                                                                                                                                            | Inferno                          | 24                                                                                                                                                                                                                                                                                                                                                                                                                                                                                                                                                                                                                                                                                                                                                                                                                                                                                                                                                                                                                                                                                                                                                                                                                                                                                                                                                                                                                                                                                                                                                                                                                                                                                                                                                                                                                                                                                                                                                                                                                                                                                                                             | Eucalyptus                   | 45                 | Dyed Koto Black Silk                    | 79              |
| Coire EM Burl          | Taranta Z                                                                                                                                                                                                                                                                                                                                                                                                                                                                                                                                                                                                                                                                                                                                                                                                                                                                                                                                                                                                                                                                                                                                                                                                                                                                                                                                                                                                                                                                                                                                                                                                                                                                                                                                                                                                                                                                                                                                                                                                                                                                                                                      | Somalian Timber                  | 24                                                                                                                                                                                                                                                                                                                                                                                                                                                                                                                                                                                                                                                                                                                                                                                                                                                                                                                                                                                                                                                                                                                                                                                                                                                                                                                                                                                                                                                                                                                                                                                                                                                                                                                                                                                                                                                                                                                                                                                                                                                                                                                             | Figured Eucalyptus           | 46                 | Dyed White Ash Black                    | 79              |
| Silvern DW Crotch Hz   | 8                                                                                                                                                                                                                                                                                                                                                                                                                                                                                                                                                                                                                                                                                                                                                                                                                                                                                                                                                                                                                                                                                                                                                                                                                                                                                                                                                                                                                                                                                                                                                                                                                                                                                                                                                                                                                                                                                                                                                                                                                                                                                                                              | Malawi Wood                      | 25                                                                                                                                                                                                                                                                                                                                                                                                                                                                                                                                                                                                                                                                                                                                                                                                                                                                                                                                                                                                                                                                                                                                                                                                                                                                                                                                                                                                                                                                                                                                                                                                                                                                                                                                                                                                                                                                                                                                                                                                                                                                                                                             | Koto                         | 46                 |                                         |                 |
| Silvern GC Pommelle    | 8                                                                                                                                                                                                                                                                                                                                                                                                                                                                                                                                                                                                                                                                                                                                                                                                                                                                                                                                                                                                                                                                                                                                                                                                                                                                                                                                                                                                                                                                                                                                                                                                                                                                                                                                                                                                                                                                                                                                                                                                                                                                                                                              | Masaimara Wood                   | 25                                                                                                                                                                                                                                                                                                                                                                                                                                                                                                                                                                                                                                                                                                                                                                                                                                                                                                                                                                                                                                                                                                                                                                                                                                                                                                                                                                                                                                                                                                                                                                                                                                                                                                                                                                                                                                                                                                                                                                                                                                                                                                                             | Sycamore Walley              | 46                 | A La Carte                              | 80-99           |
| Coire DW Crotch        | 9                                                                                                                                                                                                                                                                                                                                                                                                                                                                                                                                                                                                                                                                                                                                                                                                                                                                                                                                                                                                                                                                                                                                                                                                                                                                                                                                                                                                                                                                                                                                                                                                                                                                                                                                                                                                                                                                                                                                                                                                                                                                                                                              | Tropical Golden Wood             | 25                                                                                                                                                                                                                                                                                                                                                                                                                                                                                                                                                                                                                                                                                                                                                                                                                                                                                                                                                                                                                                                                                                                                                                                                                                                                                                                                                                                                                                                                                                                                                                                                                                                                                                                                                                                                                                                                                                                                                                                                                                                                                                                             | American Maple               | 46                 | Checkered Illusion                      | 82-83           |
| Bronze GC Pommelle     | 9                                                                                                                                                                                                                                                                                                                                                                                                                                                                                                                                                                                                                                                                                                                                                                                                                                                                                                                                                                                                                                                                                                                                                                                                                                                                                                                                                                                                                                                                                                                                                                                                                                                                                                                                                                                                                                                                                                                                                                                                                                                                                                                              | Oak Albura                       | 25                                                                                                                                                                                                                                                                                                                                                                                                                                                                                                                                                                                                                                                                                                                                                                                                                                                                                                                                                                                                                                                                                                                                                                                                                                                                                                                                                                                                                                                                                                                                                                                                                                                                                                                                                                                                                                                                                                                                                                                                                                                                                                                             | Larch                        | 46                 | Checkered Illusion Mix White Oak        | 83              |
| Silvern EM Burl        | 10                                                                                                                                                                                                                                                                                                                                                                                                                                                                                                                                                                                                                                                                                                                                                                                                                                                                                                                                                                                                                                                                                                                                                                                                                                                                                                                                                                                                                                                                                                                                                                                                                                                                                                                                                                                                                                                                                                                                                                                                                                                                                                                             | Kaziranga Wood Hz                | 25                                                                                                                                                                                                                                                                                                                                                                                                                                                                                                                                                                                                                                                                                                                                                                                                                                                                                                                                                                                                                                                                                                                                                                                                                                                                                                                                                                                                                                                                                                                                                                                                                                                                                                                                                                                                                                                                                                                                                                                                                                                                                                                             | Tulip                        | 46                 | Checkered Illusion American Waln        | ut 83           |
| Silvern RV Oak         | 10                                                                                                                                                                                                                                                                                                                                                                                                                                                                                                                                                                                                                                                                                                                                                                                                                                                                                                                                                                                                                                                                                                                                                                                                                                                                                                                                                                                                                                                                                                                                                                                                                                                                                                                                                                                                                                                                                                                                                                                                                                                                                                                             | Rodenza                          | 25                                                                                                                                                                                                                                                                                                                                                                                                                                                                                                                                                                                                                                                                                                                                                                                                                                                                                                                                                                                                                                                                                                                                                                                                                                                                                                                                                                                                                                                                                                                                                                                                                                                                                                                                                                                                                                                                                                                                                                                                                                                                                                                             | Steamed Beech                | 47                 | Burl Block                              | 84-85           |
| Coiré AK Burl          | 11 THE S                                                                                                                                                                                                                                                                                                                                                                                                                                                                                                                                                                                                                                                                                                                                                                                                                                                                                                                                                                                                                                                                                                                                                                                                                                                                                                                                                                                                                                                                                                                                                                                                                                                                                                                                                                                                                                                                                                                                                                                                                                                                                                                       |                                  |                                                                                                                                                                                                                                                                                                                                                                                                                                                                                                                                                                                                                                                                                                                                                                                                                                                                                                                                                                                                                                                                                                                                                                                                                                                                                                                                                                                                                                                                                                                                                                                                                                                                                                                                                                                                                                                                                                                                                                                                                                                                                                                                | Chestnut                     | 47                 | Mapa Burl Block                         | 85              |
| Coire NL Figured       | 11                                                                                                                                                                                                                                                                                                                                                                                                                                                                                                                                                                                                                                                                                                                                                                                                                                                                                                                                                                                                                                                                                                                                                                                                                                                                                                                                                                                                                                                                                                                                                                                                                                                                                                                                                                                                                                                                                                                                                                                                                                                                                                                             | Dark                             | 26-33                                                                                                                                                                                                                                                                                                                                                                                                                                                                                                                                                                                                                                                                                                                                                                                                                                                                                                                                                                                                                                                                                                                                                                                                                                                                                                                                                                                                                                                                                                                                                                                                                                                                                                                                                                                                                                                                                                                                                                                                                                                                                                                          | Figured Sycamore             | 47                 | Oak Burl Block                          | 85              |
| Bronze NT Crotch       |                                                                                                                                                                                                                                                                                                                                                                                                                                                                                                                                                                                                                                                                                                                                                                                                                                                                                                                                                                                                                                                                                                                                                                                                                                                                                                                                                                                                                                                                                                                                                                                                                                                                                                                                                                                                                                                                                                                                                                                                                                                                                                                                | American Walnut                  | 28                                                                                                                                                                                                                                                                                                                                                                                                                                                                                                                                                                                                                                                                                                                                                                                                                                                                                                                                                                                                                                                                                                                                                                                                                                                                                                                                                                                                                                                                                                                                                                                                                                                                                                                                                                                                                                                                                                                                                                                                                                                                                                                             | White Beech                  | 47                 | Walnut Burl Block                       | 85              |
| Coire SP Pommelle      | 12                                                                                                                                                                                                                                                                                                                                                                                                                                                                                                                                                                                                                                                                                                                                                                                                                                                                                                                                                                                                                                                                                                                                                                                                                                                                                                                                                                                                                                                                                                                                                                                                                                                                                                                                                                                                                                                                                                                                                                                                                                                                                                                             | Sapeli                           | 28                                                                                                                                                                                                                                                                                                                                                                                                                                                                                                                                                                                                                                                                                                                                                                                                                                                                                                                                                                                                                                                                                                                                                                                                                                                                                                                                                                                                                                                                                                                                                                                                                                                                                                                                                                                                                                                                                                                                                                                                                                                                                                                             | Dibeto                       | 47                 | Diagonal                                | 86-89           |
| Silvern GC Figured Hz  | 13                                                                                                                                                                                                                                                                                                                                                                                                                                                                                                                                                                                                                                                                                                                                                                                                                                                                                                                                                                                                                                                                                                                                                                                                                                                                                                                                                                                                                                                                                                                                                                                                                                                                                                                                                                                                                                                                                                                                                                                                                                                                                                                             | Wenge                            | 29                                                                                                                                                                                                                                                                                                                                                                                                                                                                                                                                                                                                                                                                                                                                                                                                                                                                                                                                                                                                                                                                                                                                                                                                                                                                                                                                                                                                                                                                                                                                                                                                                                                                                                                                                                                                                                                                                                                                                                                                                                                                                                                             | White Ash Quarter            | 47                 | American Walnut Diagonal Line           | 87              |
| Silvern AK Cluster     | 13                                                                                                                                                                                                                                                                                                                                                                                                                                                                                                                                                                                                                                                                                                                                                                                                                                                                                                                                                                                                                                                                                                                                                                                                                                                                                                                                                                                                                                                                                                                                                                                                                                                                                                                                                                                                                                                                                                                                                                                                                                                                                                                             | Sapeli Crown                     | 29                                                                                                                                                                                                                                                                                                                                                                                                                                                                                                                                                                                                                                                                                                                                                                                                                                                                                                                                                                                                                                                                                                                                                                                                                                                                                                                                                                                                                                                                                                                                                                                                                                                                                                                                                                                                                                                                                                                                                                                                                                                                                                                             |                              |                    | Knotty Pine Diagonal Line               | 88              |
| Silvern GY Crotch Hz   | 14                                                                                                                                                                                                                                                                                                                                                                                                                                                                                                                                                                                                                                                                                                                                                                                                                                                                                                                                                                                                                                                                                                                                                                                                                                                                                                                                                                                                                                                                                                                                                                                                                                                                                                                                                                                                                                                                                                                                                                                                                                                                                                                             | American Walnut Quarter          | 30                                                                                                                                                                                                                                                                                                                                                                                                                                                                                                                                                                                                                                                                                                                                                                                                                                                                                                                                                                                                                                                                                                                                                                                                                                                                                                                                                                                                                                                                                                                                                                                                                                                                                                                                                                                                                                                                                                                                                                                                                                                                                                                             | Horizontal                   | 48-51              | Barkburn Diagonal Line                  | 88              |
| Silvern AN Maple       | 14                                                                                                                                                                                                                                                                                                                                                                                                                                                                                                                                                                                                                                                                                                                                                                                                                                                                                                                                                                                                                                                                                                                                                                                                                                                                                                                                                                                                                                                                                                                                                                                                                                                                                                                                                                                                                                                                                                                                                                                                                                                                                                                             | Makore                           | 30                                                                                                                                                                                                                                                                                                                                                                                                                                                                                                                                                                                                                                                                                                                                                                                                                                                                                                                                                                                                                                                                                                                                                                                                                                                                                                                                                                                                                                                                                                                                                                                                                                                                                                                                                                                                                                                                                                                                                                                                                                                                                                                             | Brazilian Santos Horizontal  | 50                 | Texas Wilderness Diagonal Line          | 88              |
| Bronze KT Pine         | 15                                                                                                                                                                                                                                                                                                                                                                                                                                                                                                                                                                                                                                                                                                                                                                                                                                                                                                                                                                                                                                                                                                                                                                                                                                                                                                                                                                                                                                                                                                                                                                                                                                                                                                                                                                                                                                                                                                                                                                                                                                                                                                                             | Sucupira                         | 30                                                                                                                                                                                                                                                                                                                                                                                                                                                                                                                                                                                                                                                                                                                                                                                                                                                                                                                                                                                                                                                                                                                                                                                                                                                                                                                                                                                                                                                                                                                                                                                                                                                                                                                                                                                                                                                                                                                                                                                                                                                                                                                             | Gabon Wood Horizontal        | 50                 | Dark Cinnamon Diagonal Bricks           | 89              |
| Silvern AK Burl        | 15                                                                                                                                                                                                                                                                                                                                                                                                                                                                                                                                                                                                                                                                                                                                                                                                                                                                                                                                                                                                                                                                                                                                                                                                                                                                                                                                                                                                                                                                                                                                                                                                                                                                                                                                                                                                                                                                                                                                                                                                                                                                                                                             | Rosewood                         | 31                                                                                                                                                                                                                                                                                                                                                                                                                                                                                                                                                                                                                                                                                                                                                                                                                                                                                                                                                                                                                                                                                                                                                                                                                                                                                                                                                                                                                                                                                                                                                                                                                                                                                                                                                                                                                                                                                                                                                                                                                                                                                                                             | American Walnut Horizontal   | 51                 | Barkburn Diagonal Bricks                | 89              |
|                        | 40.05                                                                                                                                                                                                                                                                                                                                                                                                                                                                                                                                                                                                                                                                                                                                                                                                                                                                                                                                                                                                                                                                                                                                                                                                                                                                                                                                                                                                                                                                                                                                                                                                                                                                                                                                                                                                                                                                                                                                                                                                                                                                                                                          | Dark Walnut                      | 31                                                                                                                                                                                                                                                                                                                                                                                                                                                                                                                                                                                                                                                                                                                                                                                                                                                                                                                                                                                                                                                                                                                                                                                                                                                                                                                                                                                                                                                                                                                                                                                                                                                                                                                                                                                                                                                                                                                                                                                                                                                                                                                             | Choco Lure Horizontal        | 51.                | Brown Santos Diagonal Bricks            | 89              |
| Mystique               | 16-25                                                                                                                                                                                                                                                                                                                                                                                                                                                                                                                                                                                                                                                                                                                                                                                                                                                                                                                                                                                                                                                                                                                                                                                                                                                                                                                                                                                                                                                                                                                                                                                                                                                                                                                                                                                                                                                                                                                                                                                                                                                                                                                          | Gabon Wood                       | 31                                                                                                                                                                                                                                                                                                                                                                                                                                                                                                                                                                                                                                                                                                                                                                                                                                                                                                                                                                                                                                                                                                                                                                                                                                                                                                                                                                                                                                                                                                                                                                                                                                                                                                                                                                                                                                                                                                                                                                                                                                                                                                                             |                              | 50 57              | Evoluzion                               | 90-93           |
| Tanzania Wood          | 18                                                                                                                                                                                                                                                                                                                                                                                                                                                                                                                                                                                                                                                                                                                                                                                                                                                                                                                                                                                                                                                                                                                                                                                                                                                                                                                                                                                                                                                                                                                                                                                                                                                                                                                                                                                                                                                                                                                                                                                                                                                                                                                             | Louro Preto                      | 32                                                                                                                                                                                                                                                                                                                                                                                                                                                                                                                                                                                                                                                                                                                                                                                                                                                                                                                                                                                                                                                                                                                                                                                                                                                                                                                                                                                                                                                                                                                                                                                                                                                                                                                                                                                                                                                                                                                                                                                                                                                                                                                             | Era                          | 52-57              | Wegen                                   | 91              |
| Dark Diva              | 18                                                                                                                                                                                                                                                                                                                                                                                                                                                                                                                                                                                                                                                                                                                                                                                                                                                                                                                                                                                                                                                                                                                                                                                                                                                                                                                                                                                                                                                                                                                                                                                                                                                                                                                                                                                                                                                                                                                                                                                                                                                                                                                             | Golden Wenge Mountain Santos     | 32                                                                                                                                                                                                                                                                                                                                                                                                                                                                                                                                                                                                                                                                                                                                                                                                                                                                                                                                                                                                                                                                                                                                                                                                                                                                                                                                                                                                                                                                                                                                                                                                                                                                                                                                                                                                                                                                                                                                                                                                                                                                                                                             | Hatched Flakes               | 54                 | Charl Border                            | 92              |
| Mellon Dew<br>Oak Dew  | 19                                                                                                                                                                                                                                                                                                                                                                                                                                                                                                                                                                                                                                                                                                                                                                                                                                                                                                                                                                                                                                                                                                                                                                                                                                                                                                                                                                                                                                                                                                                                                                                                                                                                                                                                                                                                                                                                                                                                                                                                                                                                                                                             |                                  | 32                                                                                                                                                                                                                                                                                                                                                                                                                                                                                                                                                                                                                                                                                                                                                                                                                                                                                                                                                                                                                                                                                                                                                                                                                                                                                                                                                                                                                                                                                                                                                                                                                                                                                                                                                                                                                                                                                                                                                                                                                                                                                                                             | Roasted Almond Antique Crown | 54<br>54           | Smoked Mok                              | 92              |
| Choco Lure             | 20                                                                                                                                                                                                                                                                                                                                                                                                                                                                                                                                                                                                                                                                                                                                                                                                                                                                                                                                                                                                                                                                                                                                                                                                                                                                                                                                                                                                                                                                                                                                                                                                                                                                                                                                                                                                                                                                                                                                                                                                                                                                                                                             | Louro Sapeli Pommelle            | 32                                                                                                                                                                                                                                                                                                                                                                                                                                                                                                                                                                                                                                                                                                                                                                                                                                                                                                                                                                                                                                                                                                                                                                                                                                                                                                                                                                                                                                                                                                                                                                                                                                                                                                                                                                                                                                                                                                                                                                                                                                                                                                                             | Spiced Ginger                | 55                 | American Lawnut Apelis                  | 92              |
| Mirage                 | 20                                                                                                                                                                                                                                                                                                                                                                                                                                                                                                                                                                                                                                                                                                                                                                                                                                                                                                                                                                                                                                                                                                                                                                                                                                                                                                                                                                                                                                                                                                                                                                                                                                                                                                                                                                                                                                                                                                                                                                                                                                                                                                                             | lpe                              | 32                                                                                                                                                                                                                                                                                                                                                                                                                                                                                                                                                                                                                                                                                                                                                                                                                                                                                                                                                                                                                                                                                                                                                                                                                                                                                                                                                                                                                                                                                                                                                                                                                                                                                                                                                                                                                                                                                                                                                                                                                                                                                                                             | Bourbon Dark Forest          | 55                 | Pie                                     | 93              |
| Afro Bark              | 20                                                                                                                                                                                                                                                                                                                                                                                                                                                                                                                                                                                                                                                                                                                                                                                                                                                                                                                                                                                                                                                                                                                                                                                                                                                                                                                                                                                                                                                                                                                                                                                                                                                                                                                                                                                                                                                                                                                                                                                                                                                                                                                             | Ebony                            | 33                                                                                                                                                                                                                                                                                                                                                                                                                                                                                                                                                                                                                                                                                                                                                                                                                                                                                                                                                                                                                                                                                                                                                                                                                                                                                                                                                                                                                                                                                                                                                                                                                                                                                                                                                                                                                                                                                                                                                                                                                                                                                                                             | La Paz Mettallic Wood        | 55                 | Capyulates                              | 93              |
| Bark Burn              | 21                                                                                                                                                                                                                                                                                                                                                                                                                                                                                                                                                                                                                                                                                                                                                                                                                                                                                                                                                                                                                                                                                                                                                                                                                                                                                                                                                                                                                                                                                                                                                                                                                                                                                                                                                                                                                                                                                                                                                                                                                                                                                                                             | Bubinga Pommelle                 | 33                                                                                                                                                                                                                                                                                                                                                                                                                                                                                                                                                                                                                                                                                                                                                                                                                                                                                                                                                                                                                                                                                                                                                                                                                                                                                                                                                                                                                                                                                                                                                                                                                                                                                                                                                                                                                                                                                                                                                                                                                                                                                                                             | Lumiere Night                | 56                 | Revoluzion                              | 94-95           |
| Choco Flame Crown      | 21                                                                                                                                                                                                                                                                                                                                                                                                                                                                                                                                                                                                                                                                                                                                                                                                                                                                                                                                                                                                                                                                                                                                                                                                                                                                                                                                                                                                                                                                                                                                                                                                                                                                                                                                                                                                                                                                                                                                                                                                                                                                                                                             | Wenge Crown                      | 33                                                                                                                                                                                                                                                                                                                                                                                                                                                                                                                                                                                                                                                                                                                                                                                                                                                                                                                                                                                                                                                                                                                                                                                                                                                                                                                                                                                                                                                                                                                                                                                                                                                                                                                                                                                                                                                                                                                                                                                                                                                                                                                             | Dark Cinnamon                | 56                 | Revoluzion Mellon Dew Horizontal        | 95              |
| Coffee Bean            | 21                                                                                                                                                                                                                                                                                                                                                                                                                                                                                                                                                                                                                                                                                                                                                                                                                                                                                                                                                                                                                                                                                                                                                                                                                                                                                                                                                                                                                                                                                                                                                                                                                                                                                                                                                                                                                                                                                                                                                                                                                                                                                                                             | Red Ebony                        | 33                                                                                                                                                                                                                                                                                                                                                                                                                                                                                                                                                                                                                                                                                                                                                                                                                                                                                                                                                                                                                                                                                                                                                                                                                                                                                                                                                                                                                                                                                                                                                                                                                                                                                                                                                                                                                                                                                                                                                                                                                                                                                                                             | Vintage Canvas               | 56                 | Revoluzion American Walnut Horiz        |                 |
| Malaysian Rain Wood Hz | 22                                                                                                                                                                                                                                                                                                                                                                                                                                                                                                                                                                                                                                                                                                                                                                                                                                                                                                                                                                                                                                                                                                                                                                                                                                                                                                                                                                                                                                                                                                                                                                                                                                                                                                                                                                                                                                                                                                                                                                                                                                                                                                                             | Santos                           | 33                                                                                                                                                                                                                                                                                                                                                                                                                                                                                                                                                                                                                                                                                                                                                                                                                                                                                                                                                                                                                                                                                                                                                                                                                                                                                                                                                                                                                                                                                                                                                                                                                                                                                                                                                                                                                                                                                                                                                                                                                                                                                                                             | Midnight Forest              | 57                 | Revoluzion Barkburn Horizontal          | 95              |
| Dark Bean              | 22                                                                                                                                                                                                                                                                                                                                                                                                                                                                                                                                                                                                                                                                                                                                                                                                                                                                                                                                                                                                                                                                                                                                                                                                                                                                                                                                                                                                                                                                                                                                                                                                                                                                                                                                                                                                                                                                                                                                                                                                                                                                                                                             | Bibolo                           | 33                                                                                                                                                                                                                                                                                                                                                                                                                                                                                                                                                                                                                                                                                                                                                                                                                                                                                                                                                                                                                                                                                                                                                                                                                                                                                                                                                                                                                                                                                                                                                                                                                                                                                                                                                                                                                                                                                                                                                                                                                                                                                                                             | Pearl Wood                   | 57                 | Butt Cut                                | 96-97           |
| Satinox                | 22                                                                                                                                                                                                                                                                                                                                                                                                                                                                                                                                                                                                                                                                                                                                                                                                                                                                                                                                                                                                                                                                                                                                                                                                                                                                                                                                                                                                                                                                                                                                                                                                                                                                                                                                                                                                                                                                                                                                                                                                                                                                                                                             |                                  |                                                                                                                                                                                                                                                                                                                                                                                                                                                                                                                                                                                                                                                                                                                                                                                                                                                                                                                                                                                                                                                                                                                                                                                                                                                                                                                                                                                                                                                                                                                                                                                                                                                                                                                                                                                                                                                                                                                                                                                                                                                                                                                                | Borneo Rain Wood             | 57                 | American Walnut Butt Cut                | 97              |
| Deep Grain             | 22                                                                                                                                                                                                                                                                                                                                                                                                                                                                                                                                                                                                                                                                                                                                                                                                                                                                                                                                                                                                                                                                                                                                                                                                                                                                                                                                                                                                                                                                                                                                                                                                                                                                                                                                                                                                                                                                                                                                                                                                                                                                                                                             | Medium                           | 34-41                                                                                                                                                                                                                                                                                                                                                                                                                                                                                                                                                                                                                                                                                                                                                                                                                                                                                                                                                                                                                                                                                                                                                                                                                                                                                                                                                                                                                                                                                                                                                                                                                                                                                                                                                                                                                                                                                                                                                                                                                                                                                                                          |                              |                    | Trendz                                  | 98-99           |
| Texas Wilderness       | 22                                                                                                                                                                                                                                                                                                                                                                                                                                                                                                                                                                                                                                                                                                                                                                                                                                                                                                                                                                                                                                                                                                                                                                                                                                                                                                                                                                                                                                                                                                                                                                                                                                                                                                                                                                                                                                                                                                                                                                                                                                                                                                                             | White Oak                        | 36                                                                                                                                                                                                                                                                                                                                                                                                                                                                                                                                                                                                                                                                                                                                                                                                                                                                                                                                                                                                                                                                                                                                                                                                                                                                                                                                                                                                                                                                                                                                                                                                                                                                                                                                                                                                                                                                                                                                                                                                                                                                                                                             |                              |                    | Fan Chocolure                           | 99              |
| Black Diamond Oak      | 22                                                                                                                                                                                                                                                                                                                                                                                                                                                                                                                                                                                                                                                                                                                                                                                                                                                                                                                                                                                                                                                                                                                                                                                                                                                                                                                                                                                                                                                                                                                                                                                                                                                                                                                                                                                                                                                                                                                                                                                                                                                                                                                             | Red Oak                          | 36                                                                                                                                                                                                                                                                                                                                                                                                                                                                                                                                                                                                                                                                                                                                                                                                                                                                                                                                                                                                                                                                                                                                                                                                                                                                                                                                                                                                                                                                                                                                                                                                                                                                                                                                                                                                                                                                                                                                                                                                                                                                                                                             | Shimmer                      | 58-61              | Cross Wood                              | 99              |
| Dark Brown Amazonia Hz | 23                                                                                                                                                                                                                                                                                                                                                                                                                                                                                                                                                                                                                                                                                                                                                                                                                                                                                                                                                                                                                                                                                                                                                                                                                                                                                                                                                                                                                                                                                                                                                                                                                                                                                                                                                                                                                                                                                                                                                                                                                                                                                                                             | Afromosia                        | 37                                                                                                                                                                                                                                                                                                                                                                                                                                                                                                                                                                                                                                                                                                                                                                                                                                                                                                                                                                                                                                                                                                                                                                                                                                                                                                                                                                                                                                                                                                                                                                                                                                                                                                                                                                                                                                                                                                                                                                                                                                                                                                                             | Gold Shimmer                 | 60                 | Choco Umbrella                          | 99              |
| Oak Granito            | 23                                                                                                                                                                                                                                                                                                                                                                                                                                                                                                                                                                                                                                                                                                                                                                                                                                                                                                                                                                                                                                                                                                                                                                                                                                                                                                                                                                                                                                                                                                                                                                                                                                                                                                                                                                                                                                                                                                                                                                                                                                                                                                                             | White Oak Quarter                | 37                                                                                                                                                                                                                                                                                                                                                                                                                                                                                                                                                                                                                                                                                                                                                                                                                                                                                                                                                                                                                                                                                                                                                                                                                                                                                                                                                                                                                                                                                                                                                                                                                                                                                                                                                                                                                                                                                                                                                                                                                                                                                                                             | Silver Shimmer               | 60                 |                                         |                 |
| Molten Chocolate       | 23                                                                                                                                                                                                                                                                                                                                                                                                                                                                                                                                                                                                                                                                                                                                                                                                                                                                                                                                                                                                                                                                                                                                                                                                                                                                                                                                                                                                                                                                                                                                                                                                                                                                                                                                                                                                                                                                                                                                                                                                                                                                                                                             | Red Oak Quarter                  | 37                                                                                                                                                                                                                                                                                                                                                                                                                                                                                                                                                                                                                                                                                                                                                                                                                                                                                                                                                                                                                                                                                                                                                                                                                                                                                                                                                                                                                                                                                                                                                                                                                                                                                                                                                                                                                                                                                                                                                                                                                                                                                                                             | Copper Shimmer               | 60                 | Arizona                                 | 100-105         |
| Dusk Dew               | 23                                                                                                                                                                                                                                                                                                                                                                                                                                                                                                                                                                                                                                                                                                                                                                                                                                                                                                                                                                                                                                                                                                                                                                                                                                                                                                                                                                                                                                                                                                                                                                                                                                                                                                                                                                                                                                                                                                                                                                                                                                                                                                                             | Mahogany                         | 38 ≥ 1                                                                                                                                                                                                                                                                                                                                                                                                                                                                                                                                                                                                                                                                                                                                                                                                                                                                                                                                                                                                                                                                                                                                                                                                                                                                                                                                                                                                                                                                                                                                                                                                                                                                                                                                                                                                                                                                                                                                                                                                                                                                                                                         | Ivory Shimmer                | 61                 | Arizona Oleo                            | 101             |
| Desert Storm           | 23                                                                                                                                                                                                                                                                                                                                                                                                                                                                                                                                                                                                                                                                                                                                                                                                                                                                                                                                                                                                                                                                                                                                                                                                                                                                                                                                                                                                                                                                                                                                                                                                                                                                                                                                                                                                                                                                                                                                                                                                                                                                                                                             | Bubinga                          | 38                                                                                                                                                                                                                                                                                                                                                                                                                                                                                                                                                                                                                                                                                                                                                                                                                                                                                                                                                                                                                                                                                                                                                                                                                                                                                                                                                                                                                                                                                                                                                                                                                                                                                                                                                                                                                                                                                                                                                                                                                                                                                                                             | Sunlight Shimmer             | 61                 | Arizona Light Brown                     | 101             |
|                        |                                                                                                                                                                                                                                                                                                                                                                                                                                                                                                                                                                                                                                                                                                                                                                                                                                                                                                                                                                                                                                                                                                                                                                                                                                                                                                                                                                                                                                                                                                                                                                                                                                                                                                                                                                                                                                                                                                                                                                                                                                                                                                                                | Red Cedar                        | 38                                                                                                                                                                                                                                                                                                                                                                                                                                                                                                                                                                                                                                                                                                                                                                                                                                                                                                                                                                                                                                                                                                                                                                                                                                                                                                                                                                                                                                                                                                                                                                                                                                                                                                                                                                                                                                                                                                                                                                                                                                                                                                                             | Violet Shimmer               | 61                 | Arizona Coffee                          | 101             |
|                        |                                                                                                                                                                                                                                                                                                                                                                                                                                                                                                                                                                                                                                                                                                                                                                                                                                                                                                                                                                                                                                                                                                                                                                                                                                                                                                                                                                                                                                                                                                                                                                                                                                                                                                                                                                                                                                                                                                                                                                                                                                                                                                                                | Golden Cedar Crown               | 39                                                                                                                                                                                                                                                                                                                                                                                                                                                                                                                                                                                                                                                                                                                                                                                                                                                                                                                                                                                                                                                                                                                                                                                                                                                                                                                                                                                                                                                                                                                                                                                                                                                                                                                                                                                                                                                                                                                                                                                                                                                                                                                             |                              |                    | Arizona Coco                            | 102             |
|                        |                                                                                                                                                                                                                                                                                                                                                                                                                                                                                                                                                                                                                                                                                                                                                                                                                                                                                                                                                                                                                                                                                                                                                                                                                                                                                                                                                                                                                                                                                                                                                                                                                                                                                                                                                                                                                                                                                                                                                                                                                                                                                                                                | Golden Wood                      | 39                                                                                                                                                                                                                                                                                                                                                                                                                                                                                                                                                                                                                                                                                                                                                                                                                                                                                                                                                                                                                                                                                                                                                                                                                                                                                                                                                                                                                                                                                                                                                                                                                                                                                                                                                                                                                                                                                                                                                                                                                                                                                                                             | Glow                         | 62-65              | Arizona Castanea Rays                   | 102             |
|                        |                                                                                                                                                                                                                                                                                                                                                                                                                                                                                                                                                                                                                                                                                                                                                                                                                                                                                                                                                                                                                                                                                                                                                                                                                                                                                                                                                                                                                                                                                                                                                                                                                                                                                                                                                                                                                                                                                                                                                                                                                                                                                                                                | Silver Oak                       | 39                                                                                                                                                                                                                                                                                                                                                                                                                                                                                                                                                                                                                                                                                                                                                                                                                                                                                                                                                                                                                                                                                                                                                                                                                                                                                                                                                                                                                                                                                                                                                                                                                                                                                                                                                                                                                                                                                                                                                                                                                                                                                                                             | Oak Granito Glow             | 64                 | Arizona Chestnut                        | 102             |
|                        | THE SECOND                                                                                                                                                                                                                                                                                                                                                                                                                                                                                                                                                                                                                                                                                                                                                                                                                                                                                                                                                                                                                                                                                                                                                                                                                                                                                                                                                                                                                                                                                                                                                                                                                                                                                                                                                                                                                                                                                                                                                                                                                                                                                                                     | Paldao                           | 40                                                                                                                                                                                                                                                                                                                                                                                                                                                                                                                                                                                                                                                                                                                                                                                                                                                                                                                                                                                                                                                                                                                                                                                                                                                                                                                                                                                                                                                                                                                                                                                                                                                                                                                                                                                                                                                                                                                                                                                                                                                                                                                             | Castanea Rays Glow           | 64                 | Arizona Red Oak                         | 103             |
|                        |                                                                                                                                                                                                                                                                                                                                                                                                                                                                                                                                                                                                                                                                                                                                                                                                                                                                                                                                                                                                                                                                                                                                                                                                                                                                                                                                                                                                                                                                                                                                                                                                                                                                                                                                                                                                                                                                                                                                                                                                                                                                                                                                | Jatoba                           | 40                                                                                                                                                                                                                                                                                                                                                                                                                                                                                                                                                                                                                                                                                                                                                                                                                                                                                                                                                                                                                                                                                                                                                                                                                                                                                                                                                                                                                                                                                                                                                                                                                                                                                                                                                                                                                                                                                                                                                                                                                                                                                                                             | American Walnut Glow         | 65                 | Arizona White Oak                       | 103             |
|                        |                                                                                                                                                                                                                                                                                                                                                                                                                                                                                                                                                                                                                                                                                                                                                                                                                                                                                                                                                                                                                                                                                                                                                                                                                                                                                                                                                                                                                                                                                                                                                                                                                                                                                                                                                                                                                                                                                                                                                                                                                                                                                                                                | American Cherry                  | 40                                                                                                                                                                                                                                                                                                                                                                                                                                                                                                                                                                                                                                                                                                                                                                                                                                                                                                                                                                                                                                                                                                                                                                                                                                                                                                                                                                                                                                                                                                                                                                                                                                                                                                                                                                                                                                                                                                                                                                                                                                                                                                                             | Barkburn Glow                | 65                 | Arizona White Ash                       | 103             |
|                        |                                                                                                                                                                                                                                                                                                                                                                                                                                                                                                                                                                                                                                                                                                                                                                                                                                                                                                                                                                                                                                                                                                                                                                                                                                                                                                                                                                                                                                                                                                                                                                                                                                                                                                                                                                                                                                                                                                                                                                                                                                                                                                                                | Golden Cedar                     | 40                                                                                                                                                                                                                                                                                                                                                                                                                                                                                                                                                                                                                                                                                                                                                                                                                                                                                                                                                                                                                                                                                                                                                                                                                                                                                                                                                                                                                                                                                                                                                                                                                                                                                                                                                                                                                                                                                                                                                                                                                                                                                                                             | Coco Flame Glow              | 65                 | Crotch                                  | 104 105         |
|                        |                                                                                                                                                                                                                                                                                                                                                                                                                                                                                                                                                                                                                                                                                                                                                                                                                                                                                                                                                                                                                                                                                                                                                                                                                                                                                                                                                                                                                                                                                                                                                                                                                                                                                                                                                                                                                                                                                                                                                                                                                                                                                                                                | Khaya<br>Aramatic Codor          | 40                                                                                                                                                                                                                                                                                                                                                                                                                                                                                                                                                                                                                                                                                                                                                                                                                                                                                                                                                                                                                                                                                                                                                                                                                                                                                                                                                                                                                                                                                                                                                                                                                                                                                                                                                                                                                                                                                                                                                                                                                                                                                                                             | Canyon                       | 66-69              | Mahogany Crotch                         | 104-105         |
|                        |                                                                                                                                                                                                                                                                                                                                                                                                                                                                                                                                                                                                                                                                                                                                                                                                                                                                                                                                                                                                                                                                                                                                                                                                                                                                                                                                                                                                                                                                                                                                                                                                                                                                                                                                                                                                                                                                                                                                                                                                                                                                                                                                | Aromatic Cedar Zebrano           | 41                                                                                                                                                                                                                                                                                                                                                                                                                                                                                                                                                                                                                                                                                                                                                                                                                                                                                                                                                                                                                                                                                                                                                                                                                                                                                                                                                                                                                                                                                                                                                                                                                                                                                                                                                                                                                                                                                                                                                                                                                                                                                                                             | Canyas  Brown Canyas         | 68                 | Teak Crotch                             | 105<br>105      |
|                        |                                                                                                                                                                                                                                                                                                                                                                                                                                                                                                                                                                                                                                                                                                                                                                                                                                                                                                                                                                                                                                                                                                                                                                                                                                                                                                                                                                                                                                                                                                                                                                                                                                                                                                                                                                                                                                                                                                                                                                                                                                                                                                                                | Ovangkol                         | 41                                                                                                                                                                                                                                                                                                                                                                                                                                                                                                                                                                                                                                                                                                                                                                                                                                                                                                                                                                                                                                                                                                                                                                                                                                                                                                                                                                                                                                                                                                                                                                                                                                                                                                                                                                                                                                                                                                                                                                                                                                                                                                                             | Green Canvas                 | 68                 | Gabon Wood Crotch                       | 105             |
|                        |                                                                                                                                                                                                                                                                                                                                                                                                                                                                                                                                                                                                                                                                                                                                                                                                                                                                                                                                                                                                                                                                                                                                                                                                                                                                                                                                                                                                                                                                                                                                                                                                                                                                                                                                                                                                                                                                                                                                                                                                                                                                                                                                | Etimoe                           | 41                                                                                                                                                                                                                                                                                                                                                                                                                                                                                                                                                                                                                                                                                                                                                                                                                                                                                                                                                                                                                                                                                                                                                                                                                                                                                                                                                                                                                                                                                                                                                                                                                                                                                                                                                                                                                                                                                                                                                                                                                                                                                                                             | Grey Canvas                  | 69                 | dation wood oroten                      | 103             |
|                        | WE WE                                                                                                                                                                                                                                                                                                                                                                                                                                                                                                                                                                                                                                                                                                                                                                                                                                                                                                                                                                                                                                                                                                                                                                                                                                                                                                                                                                                                                                                                                                                                                                                                                                                                                                                                                                                                                                                                                                                                                                                                                                                                                                                          | American Red Elm                 | 41                                                                                                                                                                                                                                                                                                                                                                                                                                                                                                                                                                                                                                                                                                                                                                                                                                                                                                                                                                                                                                                                                                                                                                                                                                                                                                                                                                                                                                                                                                                                                                                                                                                                                                                                                                                                                                                                                                                                                                                                                                                                                                                             | Violet Bling Canvas          | 69                 | Cutting Methods                         | 106             |
|                        |                                                                                                                                                                                                                                                                                                                                                                                                                                                                                                                                                                                                                                                                                                                                                                                                                                                                                                                                                                                                                                                                                                                                                                                                                                                                                                                                                                                                                                                                                                                                                                                                                                                                                                                                                                                                                                                                                                                                                                                                                                                                                                                                | Guiabao                          | 41                                                                                                                                                                                                                                                                                                                                                                                                                                                                                                                                                                                                                                                                                                                                                                                                                                                                                                                                                                                                                                                                                                                                                                                                                                                                                                                                                                                                                                                                                                                                                                                                                                                                                                                                                                                                                                                                                                                                                                                                                                                                                                                             | II A A                       | 00                 | Grouping Veneers                        | 107             |
|                        |                                                                                                                                                                                                                                                                                                                                                                                                                                                                                                                                                                                                                                                                                                                                                                                                                                                                                                                                                                                                                                                                                                                                                                                                                                                                                                                                                                                                                                                                                                                                                                                                                                                                                                                                                                                                                                                                                                                                                                                                                                                                                                                                | Tineo                            | 41                                                                                                                                                                                                                                                                                                                                                                                                                                                                                                                                                                                                                                                                                                                                                                                                                                                                                                                                                                                                                                                                                                                                                                                                                                                                                                                                                                                                                                                                                                                                                                                                                                                                                                                                                                                                                                                                                                                                                                                                                                                                                                                             | Elite                        | 70-75              | Veneer Matching Options                 | 108             |
|                        |                                                                                                                                                                                                                                                                                                                                                                                                                                                                                                                                                                                                                                                                                                                                                                                                                                                                                                                                                                                                                                                                                                                                                                                                                                                                                                                                                                                                                                                                                                                                                                                                                                                                                                                                                                                                                                                                                                                                                                                                                                                                                                                                |                                  |                                                                                                                                                                                                                                                                                                                                                                                                                                                                                                                                                                                                                                                                                                                                                                                                                                                                                                                                                                                                                                                                                                                                                                                                                                                                                                                                                                                                                                                                                                                                                                                                                                                                                                                                                                                                                                                                                                                                                                                                                                                                                                                                | African Ebony                | 72                 | Care & Maintenance                      | 109             |
|                        |                                                                                                                                                                                                                                                                                                                                                                                                                                                                                                                                                                                                                                                                                                                                                                                                                                                                                                                                                                                                                                                                                                                                                                                                                                                                                                                                                                                                                                                                                                                                                                                                                                                                                                                                                                                                                                                                                                                                                                                                                                                                                                                                |                                  | TO THE STATE OF TH | Royal Ebony Crème            | 73                 |                                         |                 |
|                        | A STATE OF THE STA |                                  |                                                                                                                                                                                                                                                                                                                                                                                                                                                                                                                                                                                                                                                                                                                                                                                                                                                                                                                                                                                                                                                                                                                                                                                                                                                                                                                                                                                                                                                                                                                                                                                                                                                                                                                                                                                                                                                                                                                                                                                                                                                                                                                                | Imperial Ziricote            | 74                 |                                         |                 |
|                        |                                                                                                                                                                                                                                                                                                                                                                                                                                                                                                                                                                                                                                                                                                                                                                                                                                                                                                                                                                                                                                                                                                                                                                                                                                                                                                                                                                                                                                                                                                                                                                                                                                                                                                                                                                                                                                                                                                                                                                                                                                                                                                                                |                                  |                                                                                                                                                                                                                                                                                                                                                                                                                                                                                                                                                                                                                                                                                                                                                                                                                                                                                                                                                                                                                                                                                                                                                                                                                                                                                                                                                                                                                                                                                                                                                                                                                                                                                                                                                                                                                                                                                                                                                                                                                                                                                                                                | Real Vintage Oak             | 75                 |                                         |                 |
|                        |                                                                                                                                                                                                                                                                                                                                                                                                                                                                                                                                                                                                                                                                                                                                                                                                                                                                                                                                                                                                                                                                                                                                                                                                                                                                                                                                                                                                                                                                                                                                                                                                                                                                                                                                                                                                                                                                                                                                                                                                                                                                                                                                | E VE THE THE WALL TO THE WILLIAM |                                                                                                                                                                                                                                                                                                                                                                                                                                                                                                                                                                                                                                                                                                                                                                                                                                                                                                                                                                                                                                                                                                                                                                                                                                                                                                                                                                                                                                                                                                                                                                                                                                                                                                                                                                                                                                                                                                                                                                                                                                                                                                                                |                              |                    |                                         |                 |