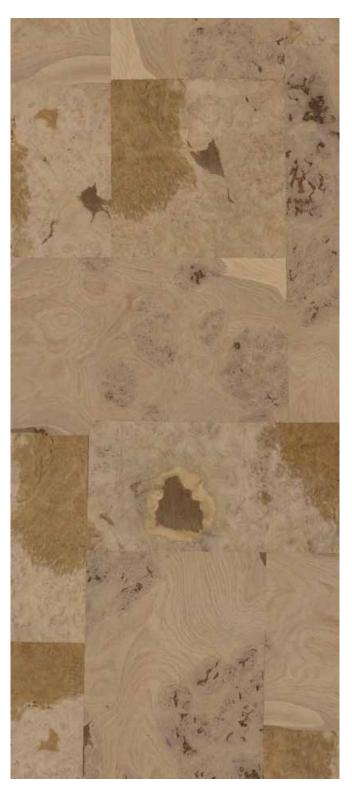

making it an extremely tasteful choice.





## IMPERIAL ZIRICOTE

This exclusive species exists only in a small portion of Central America. Famous among those with a refined taste, its varied striped patterns create intricate valleys and plateaus making it unique and perfect to embellish walls.





## REAL VINTAGE OAK

This vintage veneer is obtained by reclaiming wood planks from historical structures. With traces of nail marks and original circular saw marks from the 1880's, every veneer is unique and has a story to tell.









Dyed Koto White



Dyed Koto Marble White



Dyed White Ash White



Dyed Koto Light Grey



Dyed Koto Black Silk



Dyed White Ash Black









Checkered Illusion Mix White Oak



Checkered Illusion American Walnut





Mapa Burl Block



Oak Burl Block



Walnut Burl Block







American Walnut Diagonal Line





Knotty Pine Diagonal Line



Barkburn Diagonal Line



Texas Wilderness Diagonal Line



Dark Cinnamon Diagonal Bricks



Barkburn Diagonal Bricks



Brown Santos Diagonal Bricks







Wegen





Charl Border



Smoked Mok



American Lawnut



Apelis Pie Capyulates









Revoluzion Mellon Dew Horizontal



Revoluzion American Walnut Horizontal



Revoluzion Barkburn Horizontal







American Walnut Butt Cut





Fan Chocolure







## ARIZONA

Arizona Oleo



Arizona Light Brown



Arizona Coffee





Arizona Coco



Arizona Castanea Rays



Arizona Chestnut



## ARIZONA





Mahogany Crotch



Teak Crotch



Gabon Wood Crotch



## C U T T I N G M E T H O D S

The types of cut determine the design pattern on the veneer.