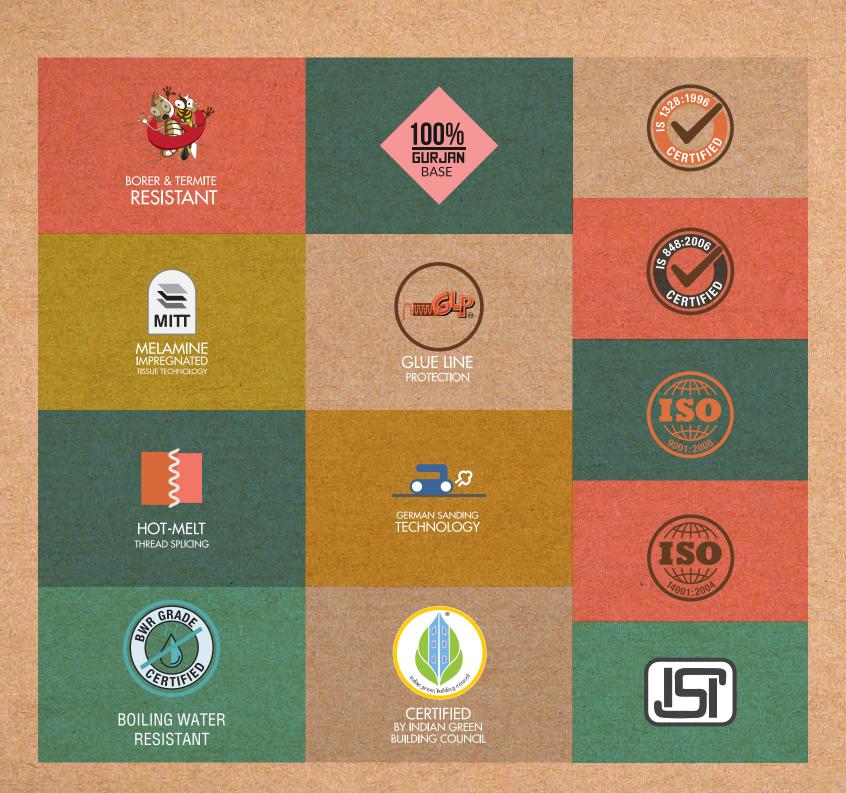

#### CONTENT

| Key Features           | 2-3                                                                                                                                                                                                                                                                                                                                                                                                                                                                                                                                                                                                                                                                                                                                                                                                                                                                                                                                                                                                                                                                                                                                                                                                                                                                                                                                                                                                                                                                                                                                                                                                                                                                                                                                                                                                                                                                                                                                                                                                                                                                                                                            | Hazelwood Tropical Stallion      | 23                                                                                                                                                                                                                                                                                                                                                                                                                                                                                                                                                                                                                                                                                                                                                                                                                                                                                                                                                                                                                                                                                                                                                                                                                                                                                                                                                                                                                                                                                                                                                                                                                                                                                                                                                                                                                                                                                                                                                                                                                                                                                                                             | Light White Ash              | <b>42-47</b><br>44 | Dyed Dyed Koto White                    | <b>76-79</b> 78 |
|------------------------|--------------------------------------------------------------------------------------------------------------------------------------------------------------------------------------------------------------------------------------------------------------------------------------------------------------------------------------------------------------------------------------------------------------------------------------------------------------------------------------------------------------------------------------------------------------------------------------------------------------------------------------------------------------------------------------------------------------------------------------------------------------------------------------------------------------------------------------------------------------------------------------------------------------------------------------------------------------------------------------------------------------------------------------------------------------------------------------------------------------------------------------------------------------------------------------------------------------------------------------------------------------------------------------------------------------------------------------------------------------------------------------------------------------------------------------------------------------------------------------------------------------------------------------------------------------------------------------------------------------------------------------------------------------------------------------------------------------------------------------------------------------------------------------------------------------------------------------------------------------------------------------------------------------------------------------------------------------------------------------------------------------------------------------------------------------------------------------------------------------------------------|----------------------------------|--------------------------------------------------------------------------------------------------------------------------------------------------------------------------------------------------------------------------------------------------------------------------------------------------------------------------------------------------------------------------------------------------------------------------------------------------------------------------------------------------------------------------------------------------------------------------------------------------------------------------------------------------------------------------------------------------------------------------------------------------------------------------------------------------------------------------------------------------------------------------------------------------------------------------------------------------------------------------------------------------------------------------------------------------------------------------------------------------------------------------------------------------------------------------------------------------------------------------------------------------------------------------------------------------------------------------------------------------------------------------------------------------------------------------------------------------------------------------------------------------------------------------------------------------------------------------------------------------------------------------------------------------------------------------------------------------------------------------------------------------------------------------------------------------------------------------------------------------------------------------------------------------------------------------------------------------------------------------------------------------------------------------------------------------------------------------------------------------------------------------------|------------------------------|--------------------|-----------------------------------------|-----------------|
| Metallic               | 4-15                                                                                                                                                                                                                                                                                                                                                                                                                                                                                                                                                                                                                                                                                                                                                                                                                                                                                                                                                                                                                                                                                                                                                                                                                                                                                                                                                                                                                                                                                                                                                                                                                                                                                                                                                                                                                                                                                                                                                                                                                                                                                                                           | Rivera Wood                      | 24                                                                                                                                                                                                                                                                                                                                                                                                                                                                                                                                                                                                                                                                                                                                                                                                                                                                                                                                                                                                                                                                                                                                                                                                                                                                                                                                                                                                                                                                                                                                                                                                                                                                                                                                                                                                                                                                                                                                                                                                                                                                                                                             | Chen Chen                    | 44                 | Dyed Koto Write  Dyed Koto Marble White | 78              |
| Bronze SV Oak Hz       | 6                                                                                                                                                                                                                                                                                                                                                                                                                                                                                                                                                                                                                                                                                                                                                                                                                                                                                                                                                                                                                                                                                                                                                                                                                                                                                                                                                                                                                                                                                                                                                                                                                                                                                                                                                                                                                                                                                                                                                                                                                                                                                                                              | Silky Sheen                      | 24                                                                                                                                                                                                                                                                                                                                                                                                                                                                                                                                                                                                                                                                                                                                                                                                                                                                                                                                                                                                                                                                                                                                                                                                                                                                                                                                                                                                                                                                                                                                                                                                                                                                                                                                                                                                                                                                                                                                                                                                                                                                                                                             | Anegre                       | 45                 | Dyed White Ash White                    | 78              |
| Silvern ES Figured     | 6                                                                                                                                                                                                                                                                                                                                                                                                                                                                                                                                                                                                                                                                                                                                                                                                                                                                                                                                                                                                                                                                                                                                                                                                                                                                                                                                                                                                                                                                                                                                                                                                                                                                                                                                                                                                                                                                                                                                                                                                                                                                                                                              | Castanea Rays                    | 24                                                                                                                                                                                                                                                                                                                                                                                                                                                                                                                                                                                                                                                                                                                                                                                                                                                                                                                                                                                                                                                                                                                                                                                                                                                                                                                                                                                                                                                                                                                                                                                                                                                                                                                                                                                                                                                                                                                                                                                                                                                                                                                             | Knotty Pine                  | 45                 | Dyed Koto Light Grey                    | 79              |
| Silvern EL Burl        | 7 3                                                                                                                                                                                                                                                                                                                                                                                                                                                                                                                                                                                                                                                                                                                                                                                                                                                                                                                                                                                                                                                                                                                                                                                                                                                                                                                                                                                                                                                                                                                                                                                                                                                                                                                                                                                                                                                                                                                                                                                                                                                                                                                            | Inferno                          | 24                                                                                                                                                                                                                                                                                                                                                                                                                                                                                                                                                                                                                                                                                                                                                                                                                                                                                                                                                                                                                                                                                                                                                                                                                                                                                                                                                                                                                                                                                                                                                                                                                                                                                                                                                                                                                                                                                                                                                                                                                                                                                                                             | Eucalyptus                   | 45                 | Dyed Koto Black Silk                    | 79              |
| Coire EM Burl          | Taranta Z                                                                                                                                                                                                                                                                                                                                                                                                                                                                                                                                                                                                                                                                                                                                                                                                                                                                                                                                                                                                                                                                                                                                                                                                                                                                                                                                                                                                                                                                                                                                                                                                                                                                                                                                                                                                                                                                                                                                                                                                                                                                                                                      | Somalian Timber                  | 24                                                                                                                                                                                                                                                                                                                                                                                                                                                                                                                                                                                                                                                                                                                                                                                                                                                                                                                                                                                                                                                                                                                                                                                                                                                                                                                                                                                                                                                                                                                                                                                                                                                                                                                                                                                                                                                                                                                                                                                                                                                                                                                             | Figured Eucalyptus           | 46                 | Dyed White Ash Black                    | 79              |
| Silvern DW Crotch Hz   | 8                                                                                                                                                                                                                                                                                                                                                                                                                                                                                                                                                                                                                                                                                                                                                                                                                                                                                                                                                                                                                                                                                                                                                                                                                                                                                                                                                                                                                                                                                                                                                                                                                                                                                                                                                                                                                                                                                                                                                                                                                                                                                                                              | Malawi Wood                      | 25                                                                                                                                                                                                                                                                                                                                                                                                                                                                                                                                                                                                                                                                                                                                                                                                                                                                                                                                                                                                                                                                                                                                                                                                                                                                                                                                                                                                                                                                                                                                                                                                                                                                                                                                                                                                                                                                                                                                                                                                                                                                                                                             | Koto                         | 46                 |                                         |                 |
| Silvern GC Pommelle    | 8                                                                                                                                                                                                                                                                                                                                                                                                                                                                                                                                                                                                                                                                                                                                                                                                                                                                                                                                                                                                                                                                                                                                                                                                                                                                                                                                                                                                                                                                                                                                                                                                                                                                                                                                                                                                                                                                                                                                                                                                                                                                                                                              | Masaimara Wood                   | 25                                                                                                                                                                                                                                                                                                                                                                                                                                                                                                                                                                                                                                                                                                                                                                                                                                                                                                                                                                                                                                                                                                                                                                                                                                                                                                                                                                                                                                                                                                                                                                                                                                                                                                                                                                                                                                                                                                                                                                                                                                                                                                                             | Sycamore Walley              | 46                 | A La Carte                              | 80-99           |
| Coire DW Crotch        | 9                                                                                                                                                                                                                                                                                                                                                                                                                                                                                                                                                                                                                                                                                                                                                                                                                                                                                                                                                                                                                                                                                                                                                                                                                                                                                                                                                                                                                                                                                                                                                                                                                                                                                                                                                                                                                                                                                                                                                                                                                                                                                                                              | Tropical Golden Wood             | 25                                                                                                                                                                                                                                                                                                                                                                                                                                                                                                                                                                                                                                                                                                                                                                                                                                                                                                                                                                                                                                                                                                                                                                                                                                                                                                                                                                                                                                                                                                                                                                                                                                                                                                                                                                                                                                                                                                                                                                                                                                                                                                                             | American Maple               | 46                 | Checkered Illusion                      | 82-83           |
| Bronze GC Pommelle     | 9                                                                                                                                                                                                                                                                                                                                                                                                                                                                                                                                                                                                                                                                                                                                                                                                                                                                                                                                                                                                                                                                                                                                                                                                                                                                                                                                                                                                                                                                                                                                                                                                                                                                                                                                                                                                                                                                                                                                                                                                                                                                                                                              | Oak Albura                       | 25                                                                                                                                                                                                                                                                                                                                                                                                                                                                                                                                                                                                                                                                                                                                                                                                                                                                                                                                                                                                                                                                                                                                                                                                                                                                                                                                                                                                                                                                                                                                                                                                                                                                                                                                                                                                                                                                                                                                                                                                                                                                                                                             | Larch                        | 46                 | Checkered Illusion Mix White Oak        | 83              |
| Silvern EM Burl        | 10                                                                                                                                                                                                                                                                                                                                                                                                                                                                                                                                                                                                                                                                                                                                                                                                                                                                                                                                                                                                                                                                                                                                                                                                                                                                                                                                                                                                                                                                                                                                                                                                                                                                                                                                                                                                                                                                                                                                                                                                                                                                                                                             | Kaziranga Wood Hz                | 25                                                                                                                                                                                                                                                                                                                                                                                                                                                                                                                                                                                                                                                                                                                                                                                                                                                                                                                                                                                                                                                                                                                                                                                                                                                                                                                                                                                                                                                                                                                                                                                                                                                                                                                                                                                                                                                                                                                                                                                                                                                                                                                             | Tulip                        | 46                 | Checkered Illusion American Waln        | ut 83           |
| Silvern RV Oak         | 10                                                                                                                                                                                                                                                                                                                                                                                                                                                                                                                                                                                                                                                                                                                                                                                                                                                                                                                                                                                                                                                                                                                                                                                                                                                                                                                                                                                                                                                                                                                                                                                                                                                                                                                                                                                                                                                                                                                                                                                                                                                                                                                             | Rodenza                          | 25                                                                                                                                                                                                                                                                                                                                                                                                                                                                                                                                                                                                                                                                                                                                                                                                                                                                                                                                                                                                                                                                                                                                                                                                                                                                                                                                                                                                                                                                                                                                                                                                                                                                                                                                                                                                                                                                                                                                                                                                                                                                                                                             | Steamed Beech                | 47                 | Burl Block                              | 84-85           |
| Coiré AK Burl          | 11 THE S                                                                                                                                                                                                                                                                                                                                                                                                                                                                                                                                                                                                                                                                                                                                                                                                                                                                                                                                                                                                                                                                                                                                                                                                                                                                                                                                                                                                                                                                                                                                                                                                                                                                                                                                                                                                                                                                                                                                                                                                                                                                                                                       |                                  |                                                                                                                                                                                                                                                                                                                                                                                                                                                                                                                                                                                                                                                                                                                                                                                                                                                                                                                                                                                                                                                                                                                                                                                                                                                                                                                                                                                                                                                                                                                                                                                                                                                                                                                                                                                                                                                                                                                                                                                                                                                                                                                                | Chestnut                     | 47                 | Mapa Burl Block                         | 85              |
| Coire NL Figured       | 11                                                                                                                                                                                                                                                                                                                                                                                                                                                                                                                                                                                                                                                                                                                                                                                                                                                                                                                                                                                                                                                                                                                                                                                                                                                                                                                                                                                                                                                                                                                                                                                                                                                                                                                                                                                                                                                                                                                                                                                                                                                                                                                             | Dark                             | 26-33                                                                                                                                                                                                                                                                                                                                                                                                                                                                                                                                                                                                                                                                                                                                                                                                                                                                                                                                                                                                                                                                                                                                                                                                                                                                                                                                                                                                                                                                                                                                                                                                                                                                                                                                                                                                                                                                                                                                                                                                                                                                                                                          | Figured Sycamore             | 47                 | Oak Burl Block                          | 85              |
| Bronze NT Crotch       |                                                                                                                                                                                                                                                                                                                                                                                                                                                                                                                                                                                                                                                                                                                                                                                                                                                                                                                                                                                                                                                                                                                                                                                                                                                                                                                                                                                                                                                                                                                                                                                                                                                                                                                                                                                                                                                                                                                                                                                                                                                                                                                                | American Walnut                  | 28                                                                                                                                                                                                                                                                                                                                                                                                                                                                                                                                                                                                                                                                                                                                                                                                                                                                                                                                                                                                                                                                                                                                                                                                                                                                                                                                                                                                                                                                                                                                                                                                                                                                                                                                                                                                                                                                                                                                                                                                                                                                                                                             | White Beech                  | 47                 | Walnut Burl Block                       | 85              |
| Coire SP Pommelle      | 12                                                                                                                                                                                                                                                                                                                                                                                                                                                                                                                                                                                                                                                                                                                                                                                                                                                                                                                                                                                                                                                                                                                                                                                                                                                                                                                                                                                                                                                                                                                                                                                                                                                                                                                                                                                                                                                                                                                                                                                                                                                                                                                             | Sapeli                           | 28                                                                                                                                                                                                                                                                                                                                                                                                                                                                                                                                                                                                                                                                                                                                                                                                                                                                                                                                                                                                                                                                                                                                                                                                                                                                                                                                                                                                                                                                                                                                                                                                                                                                                                                                                                                                                                                                                                                                                                                                                                                                                                                             | Dibeto                       | 47                 | Diagonal                                | 86-89           |
| Silvern GC Figured Hz  | 13                                                                                                                                                                                                                                                                                                                                                                                                                                                                                                                                                                                                                                                                                                                                                                                                                                                                                                                                                                                                                                                                                                                                                                                                                                                                                                                                                                                                                                                                                                                                                                                                                                                                                                                                                                                                                                                                                                                                                                                                                                                                                                                             | Wenge                            | 29                                                                                                                                                                                                                                                                                                                                                                                                                                                                                                                                                                                                                                                                                                                                                                                                                                                                                                                                                                                                                                                                                                                                                                                                                                                                                                                                                                                                                                                                                                                                                                                                                                                                                                                                                                                                                                                                                                                                                                                                                                                                                                                             | White Ash Quarter            | 47                 | American Walnut Diagonal Line           | 87              |
| Silvern AK Cluster     | 13                                                                                                                                                                                                                                                                                                                                                                                                                                                                                                                                                                                                                                                                                                                                                                                                                                                                                                                                                                                                                                                                                                                                                                                                                                                                                                                                                                                                                                                                                                                                                                                                                                                                                                                                                                                                                                                                                                                                                                                                                                                                                                                             | Sapeli Crown                     | 29                                                                                                                                                                                                                                                                                                                                                                                                                                                                                                                                                                                                                                                                                                                                                                                                                                                                                                                                                                                                                                                                                                                                                                                                                                                                                                                                                                                                                                                                                                                                                                                                                                                                                                                                                                                                                                                                                                                                                                                                                                                                                                                             |                              |                    | Knotty Pine Diagonal Line               | 88              |
| Silvern GY Crotch Hz   | 14                                                                                                                                                                                                                                                                                                                                                                                                                                                                                                                                                                                                                                                                                                                                                                                                                                                                                                                                                                                                                                                                                                                                                                                                                                                                                                                                                                                                                                                                                                                                                                                                                                                                                                                                                                                                                                                                                                                                                                                                                                                                                                                             | American Walnut Quarter          | 30                                                                                                                                                                                                                                                                                                                                                                                                                                                                                                                                                                                                                                                                                                                                                                                                                                                                                                                                                                                                                                                                                                                                                                                                                                                                                                                                                                                                                                                                                                                                                                                                                                                                                                                                                                                                                                                                                                                                                                                                                                                                                                                             | Horizontal                   | 48-51              | Barkburn Diagonal Line                  | 88              |
| Silvern AN Maple       | 14                                                                                                                                                                                                                                                                                                                                                                                                                                                                                                                                                                                                                                                                                                                                                                                                                                                                                                                                                                                                                                                                                                                                                                                                                                                                                                                                                                                                                                                                                                                                                                                                                                                                                                                                                                                                                                                                                                                                                                                                                                                                                                                             | Makore                           | 30                                                                                                                                                                                                                                                                                                                                                                                                                                                                                                                                                                                                                                                                                                                                                                                                                                                                                                                                                                                                                                                                                                                                                                                                                                                                                                                                                                                                                                                                                                                                                                                                                                                                                                                                                                                                                                                                                                                                                                                                                                                                                                                             | Brazilian Santos Horizontal  | 50                 | Texas Wilderness Diagonal Line          | 88              |
| Bronze KT Pine         | 15                                                                                                                                                                                                                                                                                                                                                                                                                                                                                                                                                                                                                                                                                                                                                                                                                                                                                                                                                                                                                                                                                                                                                                                                                                                                                                                                                                                                                                                                                                                                                                                                                                                                                                                                                                                                                                                                                                                                                                                                                                                                                                                             | Sucupira                         | 30                                                                                                                                                                                                                                                                                                                                                                                                                                                                                                                                                                                                                                                                                                                                                                                                                                                                                                                                                                                                                                                                                                                                                                                                                                                                                                                                                                                                                                                                                                                                                                                                                                                                                                                                                                                                                                                                                                                                                                                                                                                                                                                             | Gabon Wood Horizontal        | 50                 | Dark Cinnamon Diagonal Bricks           | 89              |
| Silvern AK Burl        | 15                                                                                                                                                                                                                                                                                                                                                                                                                                                                                                                                                                                                                                                                                                                                                                                                                                                                                                                                                                                                                                                                                                                                                                                                                                                                                                                                                                                                                                                                                                                                                                                                                                                                                                                                                                                                                                                                                                                                                                                                                                                                                                                             | Rosewood                         | 31                                                                                                                                                                                                                                                                                                                                                                                                                                                                                                                                                                                                                                                                                                                                                                                                                                                                                                                                                                                                                                                                                                                                                                                                                                                                                                                                                                                                                                                                                                                                                                                                                                                                                                                                                                                                                                                                                                                                                                                                                                                                                                                             | American Walnut Horizontal   | 51                 | Barkburn Diagonal Bricks                | 89              |
|                        | 40.05                                                                                                                                                                                                                                                                                                                                                                                                                                                                                                                                                                                                                                                                                                                                                                                                                                                                                                                                                                                                                                                                                                                                                                                                                                                                                                                                                                                                                                                                                                                                                                                                                                                                                                                                                                                                                                                                                                                                                                                                                                                                                                                          | Dark Walnut                      | 31                                                                                                                                                                                                                                                                                                                                                                                                                                                                                                                                                                                                                                                                                                                                                                                                                                                                                                                                                                                                                                                                                                                                                                                                                                                                                                                                                                                                                                                                                                                                                                                                                                                                                                                                                                                                                                                                                                                                                                                                                                                                                                                             | Choco Lure Horizontal        | 51.                | Brown Santos Diagonal Bricks            | 89              |
| Mystique               | 16-25                                                                                                                                                                                                                                                                                                                                                                                                                                                                                                                                                                                                                                                                                                                                                                                                                                                                                                                                                                                                                                                                                                                                                                                                                                                                                                                                                                                                                                                                                                                                                                                                                                                                                                                                                                                                                                                                                                                                                                                                                                                                                                                          | Gabon Wood                       | 31                                                                                                                                                                                                                                                                                                                                                                                                                                                                                                                                                                                                                                                                                                                                                                                                                                                                                                                                                                                                                                                                                                                                                                                                                                                                                                                                                                                                                                                                                                                                                                                                                                                                                                                                                                                                                                                                                                                                                                                                                                                                                                                             |                              | 50 57              | Evoluzion                               | 90-93           |
| Tanzania Wood          | 18                                                                                                                                                                                                                                                                                                                                                                                                                                                                                                                                                                                                                                                                                                                                                                                                                                                                                                                                                                                                                                                                                                                                                                                                                                                                                                                                                                                                                                                                                                                                                                                                                                                                                                                                                                                                                                                                                                                                                                                                                                                                                                                             | Louro Preto                      | 32                                                                                                                                                                                                                                                                                                                                                                                                                                                                                                                                                                                                                                                                                                                                                                                                                                                                                                                                                                                                                                                                                                                                                                                                                                                                                                                                                                                                                                                                                                                                                                                                                                                                                                                                                                                                                                                                                                                                                                                                                                                                                                                             | Era                          | 52-57              | Wegen                                   | 91              |
| Dark Diva              | 18                                                                                                                                                                                                                                                                                                                                                                                                                                                                                                                                                                                                                                                                                                                                                                                                                                                                                                                                                                                                                                                                                                                                                                                                                                                                                                                                                                                                                                                                                                                                                                                                                                                                                                                                                                                                                                                                                                                                                                                                                                                                                                                             | Golden Wenge Mountain Santos     | 32                                                                                                                                                                                                                                                                                                                                                                                                                                                                                                                                                                                                                                                                                                                                                                                                                                                                                                                                                                                                                                                                                                                                                                                                                                                                                                                                                                                                                                                                                                                                                                                                                                                                                                                                                                                                                                                                                                                                                                                                                                                                                                                             | Hatched Flakes               | 54                 | Charl Border                            | 92              |
| Mellon Dew<br>Oak Dew  | 19                                                                                                                                                                                                                                                                                                                                                                                                                                                                                                                                                                                                                                                                                                                                                                                                                                                                                                                                                                                                                                                                                                                                                                                                                                                                                                                                                                                                                                                                                                                                                                                                                                                                                                                                                                                                                                                                                                                                                                                                                                                                                                                             |                                  | 32                                                                                                                                                                                                                                                                                                                                                                                                                                                                                                                                                                                                                                                                                                                                                                                                                                                                                                                                                                                                                                                                                                                                                                                                                                                                                                                                                                                                                                                                                                                                                                                                                                                                                                                                                                                                                                                                                                                                                                                                                                                                                                                             | Roasted Almond Antique Crown | 54<br>54           | Smoked Mok                              | 92              |
| Choco Lure             | 20                                                                                                                                                                                                                                                                                                                                                                                                                                                                                                                                                                                                                                                                                                                                                                                                                                                                                                                                                                                                                                                                                                                                                                                                                                                                                                                                                                                                                                                                                                                                                                                                                                                                                                                                                                                                                                                                                                                                                                                                                                                                                                                             | Louro Sapeli Pommelle            | 32                                                                                                                                                                                                                                                                                                                                                                                                                                                                                                                                                                                                                                                                                                                                                                                                                                                                                                                                                                                                                                                                                                                                                                                                                                                                                                                                                                                                                                                                                                                                                                                                                                                                                                                                                                                                                                                                                                                                                                                                                                                                                                                             | Spiced Ginger                | 55                 | American Lawnut Apelis                  | 92              |
| Mirage                 | 20                                                                                                                                                                                                                                                                                                                                                                                                                                                                                                                                                                                                                                                                                                                                                                                                                                                                                                                                                                                                                                                                                                                                                                                                                                                                                                                                                                                                                                                                                                                                                                                                                                                                                                                                                                                                                                                                                                                                                                                                                                                                                                                             | lpe                              | 32                                                                                                                                                                                                                                                                                                                                                                                                                                                                                                                                                                                                                                                                                                                                                                                                                                                                                                                                                                                                                                                                                                                                                                                                                                                                                                                                                                                                                                                                                                                                                                                                                                                                                                                                                                                                                                                                                                                                                                                                                                                                                                                             | Bourbon Dark Forest          | 55                 | Pie                                     | 93              |
| Afro Bark              | 20                                                                                                                                                                                                                                                                                                                                                                                                                                                                                                                                                                                                                                                                                                                                                                                                                                                                                                                                                                                                                                                                                                                                                                                                                                                                                                                                                                                                                                                                                                                                                                                                                                                                                                                                                                                                                                                                                                                                                                                                                                                                                                                             | Ebony                            | 33                                                                                                                                                                                                                                                                                                                                                                                                                                                                                                                                                                                                                                                                                                                                                                                                                                                                                                                                                                                                                                                                                                                                                                                                                                                                                                                                                                                                                                                                                                                                                                                                                                                                                                                                                                                                                                                                                                                                                                                                                                                                                                                             | La Paz Mettallic Wood        | 55                 | Capyulates                              | 93              |
| Bark Burn              | 21                                                                                                                                                                                                                                                                                                                                                                                                                                                                                                                                                                                                                                                                                                                                                                                                                                                                                                                                                                                                                                                                                                                                                                                                                                                                                                                                                                                                                                                                                                                                                                                                                                                                                                                                                                                                                                                                                                                                                                                                                                                                                                                             | Bubinga Pommelle                 | 33                                                                                                                                                                                                                                                                                                                                                                                                                                                                                                                                                                                                                                                                                                                                                                                                                                                                                                                                                                                                                                                                                                                                                                                                                                                                                                                                                                                                                                                                                                                                                                                                                                                                                                                                                                                                                                                                                                                                                                                                                                                                                                                             | Lumiere Night                | 56                 | Revoluzion                              | 94-95           |
| Choco Flame Crown      | 21                                                                                                                                                                                                                                                                                                                                                                                                                                                                                                                                                                                                                                                                                                                                                                                                                                                                                                                                                                                                                                                                                                                                                                                                                                                                                                                                                                                                                                                                                                                                                                                                                                                                                                                                                                                                                                                                                                                                                                                                                                                                                                                             | Wenge Crown                      | 33                                                                                                                                                                                                                                                                                                                                                                                                                                                                                                                                                                                                                                                                                                                                                                                                                                                                                                                                                                                                                                                                                                                                                                                                                                                                                                                                                                                                                                                                                                                                                                                                                                                                                                                                                                                                                                                                                                                                                                                                                                                                                                                             | Dark Cinnamon                | 56                 | Revoluzion Mellon Dew Horizontal        | 95              |
| Coffee Bean            | 21                                                                                                                                                                                                                                                                                                                                                                                                                                                                                                                                                                                                                                                                                                                                                                                                                                                                                                                                                                                                                                                                                                                                                                                                                                                                                                                                                                                                                                                                                                                                                                                                                                                                                                                                                                                                                                                                                                                                                                                                                                                                                                                             | Red Ebony                        | 33                                                                                                                                                                                                                                                                                                                                                                                                                                                                                                                                                                                                                                                                                                                                                                                                                                                                                                                                                                                                                                                                                                                                                                                                                                                                                                                                                                                                                                                                                                                                                                                                                                                                                                                                                                                                                                                                                                                                                                                                                                                                                                                             | Vintage Canvas               | 56                 | Revoluzion American Walnut Horiz        |                 |
| Malaysian Rain Wood Hz | 22                                                                                                                                                                                                                                                                                                                                                                                                                                                                                                                                                                                                                                                                                                                                                                                                                                                                                                                                                                                                                                                                                                                                                                                                                                                                                                                                                                                                                                                                                                                                                                                                                                                                                                                                                                                                                                                                                                                                                                                                                                                                                                                             | Santos                           | 33                                                                                                                                                                                                                                                                                                                                                                                                                                                                                                                                                                                                                                                                                                                                                                                                                                                                                                                                                                                                                                                                                                                                                                                                                                                                                                                                                                                                                                                                                                                                                                                                                                                                                                                                                                                                                                                                                                                                                                                                                                                                                                                             | Midnight Forest              | 57                 | Revoluzion Barkburn Horizontal          | 95              |
| Dark Bean              | 22                                                                                                                                                                                                                                                                                                                                                                                                                                                                                                                                                                                                                                                                                                                                                                                                                                                                                                                                                                                                                                                                                                                                                                                                                                                                                                                                                                                                                                                                                                                                                                                                                                                                                                                                                                                                                                                                                                                                                                                                                                                                                                                             | Bibolo                           | 33                                                                                                                                                                                                                                                                                                                                                                                                                                                                                                                                                                                                                                                                                                                                                                                                                                                                                                                                                                                                                                                                                                                                                                                                                                                                                                                                                                                                                                                                                                                                                                                                                                                                                                                                                                                                                                                                                                                                                                                                                                                                                                                             | Pearl Wood                   | 57                 | Butt Cut                                | 96-97           |
| Satinox                | 22                                                                                                                                                                                                                                                                                                                                                                                                                                                                                                                                                                                                                                                                                                                                                                                                                                                                                                                                                                                                                                                                                                                                                                                                                                                                                                                                                                                                                                                                                                                                                                                                                                                                                                                                                                                                                                                                                                                                                                                                                                                                                                                             |                                  |                                                                                                                                                                                                                                                                                                                                                                                                                                                                                                                                                                                                                                                                                                                                                                                                                                                                                                                                                                                                                                                                                                                                                                                                                                                                                                                                                                                                                                                                                                                                                                                                                                                                                                                                                                                                                                                                                                                                                                                                                                                                                                                                | Borneo Rain Wood             | 57                 | American Walnut Butt Cut                | 97              |
| Deep Grain             | 22                                                                                                                                                                                                                                                                                                                                                                                                                                                                                                                                                                                                                                                                                                                                                                                                                                                                                                                                                                                                                                                                                                                                                                                                                                                                                                                                                                                                                                                                                                                                                                                                                                                                                                                                                                                                                                                                                                                                                                                                                                                                                                                             | Medium                           | 34-41                                                                                                                                                                                                                                                                                                                                                                                                                                                                                                                                                                                                                                                                                                                                                                                                                                                                                                                                                                                                                                                                                                                                                                                                                                                                                                                                                                                                                                                                                                                                                                                                                                                                                                                                                                                                                                                                                                                                                                                                                                                                                                                          |                              |                    | Trendz                                  | 98-99           |
| Texas Wilderness       | 22                                                                                                                                                                                                                                                                                                                                                                                                                                                                                                                                                                                                                                                                                                                                                                                                                                                                                                                                                                                                                                                                                                                                                                                                                                                                                                                                                                                                                                                                                                                                                                                                                                                                                                                                                                                                                                                                                                                                                                                                                                                                                                                             | White Oak                        | 36                                                                                                                                                                                                                                                                                                                                                                                                                                                                                                                                                                                                                                                                                                                                                                                                                                                                                                                                                                                                                                                                                                                                                                                                                                                                                                                                                                                                                                                                                                                                                                                                                                                                                                                                                                                                                                                                                                                                                                                                                                                                                                                             |                              |                    | Fan Chocolure                           | 99              |
| Black Diamond Oak      | 22                                                                                                                                                                                                                                                                                                                                                                                                                                                                                                                                                                                                                                                                                                                                                                                                                                                                                                                                                                                                                                                                                                                                                                                                                                                                                                                                                                                                                                                                                                                                                                                                                                                                                                                                                                                                                                                                                                                                                                                                                                                                                                                             | Red Oak                          | 36                                                                                                                                                                                                                                                                                                                                                                                                                                                                                                                                                                                                                                                                                                                                                                                                                                                                                                                                                                                                                                                                                                                                                                                                                                                                                                                                                                                                                                                                                                                                                                                                                                                                                                                                                                                                                                                                                                                                                                                                                                                                                                                             | Shimmer                      | 58-61              | Cross Wood                              | 99              |
| Dark Brown Amazonia Hz | 23                                                                                                                                                                                                                                                                                                                                                                                                                                                                                                                                                                                                                                                                                                                                                                                                                                                                                                                                                                                                                                                                                                                                                                                                                                                                                                                                                                                                                                                                                                                                                                                                                                                                                                                                                                                                                                                                                                                                                                                                                                                                                                                             | Afromosia                        | 37                                                                                                                                                                                                                                                                                                                                                                                                                                                                                                                                                                                                                                                                                                                                                                                                                                                                                                                                                                                                                                                                                                                                                                                                                                                                                                                                                                                                                                                                                                                                                                                                                                                                                                                                                                                                                                                                                                                                                                                                                                                                                                                             | Gold Shimmer                 | 60                 | Choco Umbrella                          | 99              |
| Oak Granito            | 23                                                                                                                                                                                                                                                                                                                                                                                                                                                                                                                                                                                                                                                                                                                                                                                                                                                                                                                                                                                                                                                                                                                                                                                                                                                                                                                                                                                                                                                                                                                                                                                                                                                                                                                                                                                                                                                                                                                                                                                                                                                                                                                             | White Oak Quarter                | 37                                                                                                                                                                                                                                                                                                                                                                                                                                                                                                                                                                                                                                                                                                                                                                                                                                                                                                                                                                                                                                                                                                                                                                                                                                                                                                                                                                                                                                                                                                                                                                                                                                                                                                                                                                                                                                                                                                                                                                                                                                                                                                                             | Silver Shimmer               | 60                 |                                         |                 |
| Molten Chocolate       | 23                                                                                                                                                                                                                                                                                                                                                                                                                                                                                                                                                                                                                                                                                                                                                                                                                                                                                                                                                                                                                                                                                                                                                                                                                                                                                                                                                                                                                                                                                                                                                                                                                                                                                                                                                                                                                                                                                                                                                                                                                                                                                                                             | Red Oak Quarter                  | 37                                                                                                                                                                                                                                                                                                                                                                                                                                                                                                                                                                                                                                                                                                                                                                                                                                                                                                                                                                                                                                                                                                                                                                                                                                                                                                                                                                                                                                                                                                                                                                                                                                                                                                                                                                                                                                                                                                                                                                                                                                                                                                                             | Copper Shimmer               | 60                 | Arizona                                 | 100-105         |
| Dusk Dew               | 23                                                                                                                                                                                                                                                                                                                                                                                                                                                                                                                                                                                                                                                                                                                                                                                                                                                                                                                                                                                                                                                                                                                                                                                                                                                                                                                                                                                                                                                                                                                                                                                                                                                                                                                                                                                                                                                                                                                                                                                                                                                                                                                             | Mahogany                         | 38 ≥ 1                                                                                                                                                                                                                                                                                                                                                                                                                                                                                                                                                                                                                                                                                                                                                                                                                                                                                                                                                                                                                                                                                                                                                                                                                                                                                                                                                                                                                                                                                                                                                                                                                                                                                                                                                                                                                                                                                                                                                                                                                                                                                                                         | Ivory Shimmer                | 61                 | Arizona Oleo                            | 101             |
| Desert Storm           | 23                                                                                                                                                                                                                                                                                                                                                                                                                                                                                                                                                                                                                                                                                                                                                                                                                                                                                                                                                                                                                                                                                                                                                                                                                                                                                                                                                                                                                                                                                                                                                                                                                                                                                                                                                                                                                                                                                                                                                                                                                                                                                                                             | Bubinga                          | 38                                                                                                                                                                                                                                                                                                                                                                                                                                                                                                                                                                                                                                                                                                                                                                                                                                                                                                                                                                                                                                                                                                                                                                                                                                                                                                                                                                                                                                                                                                                                                                                                                                                                                                                                                                                                                                                                                                                                                                                                                                                                                                                             | Sunlight Shimmer             | 61                 | Arizona Light Brown                     | 101             |
|                        |                                                                                                                                                                                                                                                                                                                                                                                                                                                                                                                                                                                                                                                                                                                                                                                                                                                                                                                                                                                                                                                                                                                                                                                                                                                                                                                                                                                                                                                                                                                                                                                                                                                                                                                                                                                                                                                                                                                                                                                                                                                                                                                                | Red Cedar                        | 38                                                                                                                                                                                                                                                                                                                                                                                                                                                                                                                                                                                                                                                                                                                                                                                                                                                                                                                                                                                                                                                                                                                                                                                                                                                                                                                                                                                                                                                                                                                                                                                                                                                                                                                                                                                                                                                                                                                                                                                                                                                                                                                             | Violet Shimmer               | 61                 | Arizona Coffee                          | 101             |
|                        |                                                                                                                                                                                                                                                                                                                                                                                                                                                                                                                                                                                                                                                                                                                                                                                                                                                                                                                                                                                                                                                                                                                                                                                                                                                                                                                                                                                                                                                                                                                                                                                                                                                                                                                                                                                                                                                                                                                                                                                                                                                                                                                                | Golden Cedar Crown               | 39                                                                                                                                                                                                                                                                                                                                                                                                                                                                                                                                                                                                                                                                                                                                                                                                                                                                                                                                                                                                                                                                                                                                                                                                                                                                                                                                                                                                                                                                                                                                                                                                                                                                                                                                                                                                                                                                                                                                                                                                                                                                                                                             |                              |                    | Arizona Coco                            | 102             |
|                        |                                                                                                                                                                                                                                                                                                                                                                                                                                                                                                                                                                                                                                                                                                                                                                                                                                                                                                                                                                                                                                                                                                                                                                                                                                                                                                                                                                                                                                                                                                                                                                                                                                                                                                                                                                                                                                                                                                                                                                                                                                                                                                                                | Golden Wood                      | 39                                                                                                                                                                                                                                                                                                                                                                                                                                                                                                                                                                                                                                                                                                                                                                                                                                                                                                                                                                                                                                                                                                                                                                                                                                                                                                                                                                                                                                                                                                                                                                                                                                                                                                                                                                                                                                                                                                                                                                                                                                                                                                                             | Glow                         | 62-65              | Arizona Castanea Rays                   | 102             |
|                        |                                                                                                                                                                                                                                                                                                                                                                                                                                                                                                                                                                                                                                                                                                                                                                                                                                                                                                                                                                                                                                                                                                                                                                                                                                                                                                                                                                                                                                                                                                                                                                                                                                                                                                                                                                                                                                                                                                                                                                                                                                                                                                                                | Silver Oak                       | 39                                                                                                                                                                                                                                                                                                                                                                                                                                                                                                                                                                                                                                                                                                                                                                                                                                                                                                                                                                                                                                                                                                                                                                                                                                                                                                                                                                                                                                                                                                                                                                                                                                                                                                                                                                                                                                                                                                                                                                                                                                                                                                                             | Oak Granito Glow             | 64                 | Arizona Chestnut                        | 102             |
|                        | THE SECOND                                                                                                                                                                                                                                                                                                                                                                                                                                                                                                                                                                                                                                                                                                                                                                                                                                                                                                                                                                                                                                                                                                                                                                                                                                                                                                                                                                                                                                                                                                                                                                                                                                                                                                                                                                                                                                                                                                                                                                                                                                                                                                                     | Paldao                           | 40                                                                                                                                                                                                                                                                                                                                                                                                                                                                                                                                                                                                                                                                                                                                                                                                                                                                                                                                                                                                                                                                                                                                                                                                                                                                                                                                                                                                                                                                                                                                                                                                                                                                                                                                                                                                                                                                                                                                                                                                                                                                                                                             | Castanea Rays Glow           | 64                 | Arizona Red Oak                         | 103             |
|                        |                                                                                                                                                                                                                                                                                                                                                                                                                                                                                                                                                                                                                                                                                                                                                                                                                                                                                                                                                                                                                                                                                                                                                                                                                                                                                                                                                                                                                                                                                                                                                                                                                                                                                                                                                                                                                                                                                                                                                                                                                                                                                                                                | Jatoba                           | 40                                                                                                                                                                                                                                                                                                                                                                                                                                                                                                                                                                                                                                                                                                                                                                                                                                                                                                                                                                                                                                                                                                                                                                                                                                                                                                                                                                                                                                                                                                                                                                                                                                                                                                                                                                                                                                                                                                                                                                                                                                                                                                                             | American Walnut Glow         | 65                 | Arizona White Oak                       | 103             |
|                        |                                                                                                                                                                                                                                                                                                                                                                                                                                                                                                                                                                                                                                                                                                                                                                                                                                                                                                                                                                                                                                                                                                                                                                                                                                                                                                                                                                                                                                                                                                                                                                                                                                                                                                                                                                                                                                                                                                                                                                                                                                                                                                                                | American Cherry                  | 40                                                                                                                                                                                                                                                                                                                                                                                                                                                                                                                                                                                                                                                                                                                                                                                                                                                                                                                                                                                                                                                                                                                                                                                                                                                                                                                                                                                                                                                                                                                                                                                                                                                                                                                                                                                                                                                                                                                                                                                                                                                                                                                             | Barkburn Glow                | 65                 | Arizona White Ash                       | 103             |
|                        |                                                                                                                                                                                                                                                                                                                                                                                                                                                                                                                                                                                                                                                                                                                                                                                                                                                                                                                                                                                                                                                                                                                                                                                                                                                                                                                                                                                                                                                                                                                                                                                                                                                                                                                                                                                                                                                                                                                                                                                                                                                                                                                                | Golden Cedar                     | 40                                                                                                                                                                                                                                                                                                                                                                                                                                                                                                                                                                                                                                                                                                                                                                                                                                                                                                                                                                                                                                                                                                                                                                                                                                                                                                                                                                                                                                                                                                                                                                                                                                                                                                                                                                                                                                                                                                                                                                                                                                                                                                                             | Coco Flame Glow              | 65                 | Crotch                                  | 104 105         |
|                        |                                                                                                                                                                                                                                                                                                                                                                                                                                                                                                                                                                                                                                                                                                                                                                                                                                                                                                                                                                                                                                                                                                                                                                                                                                                                                                                                                                                                                                                                                                                                                                                                                                                                                                                                                                                                                                                                                                                                                                                                                                                                                                                                | Khaya<br>Aramatic Codor          | 40                                                                                                                                                                                                                                                                                                                                                                                                                                                                                                                                                                                                                                                                                                                                                                                                                                                                                                                                                                                                                                                                                                                                                                                                                                                                                                                                                                                                                                                                                                                                                                                                                                                                                                                                                                                                                                                                                                                                                                                                                                                                                                                             | Canyon                       | 66-69              | Mahogany Crotch                         | 104-105         |
|                        |                                                                                                                                                                                                                                                                                                                                                                                                                                                                                                                                                                                                                                                                                                                                                                                                                                                                                                                                                                                                                                                                                                                                                                                                                                                                                                                                                                                                                                                                                                                                                                                                                                                                                                                                                                                                                                                                                                                                                                                                                                                                                                                                | Aromatic Cedar Zebrano           | 41                                                                                                                                                                                                                                                                                                                                                                                                                                                                                                                                                                                                                                                                                                                                                                                                                                                                                                                                                                                                                                                                                                                                                                                                                                                                                                                                                                                                                                                                                                                                                                                                                                                                                                                                                                                                                                                                                                                                                                                                                                                                                                                             | Canyas  Brown Canyas         | 68                 | Teak Crotch                             | 105<br>105      |
|                        |                                                                                                                                                                                                                                                                                                                                                                                                                                                                                                                                                                                                                                                                                                                                                                                                                                                                                                                                                                                                                                                                                                                                                                                                                                                                                                                                                                                                                                                                                                                                                                                                                                                                                                                                                                                                                                                                                                                                                                                                                                                                                                                                | Ovangkol                         | 41                                                                                                                                                                                                                                                                                                                                                                                                                                                                                                                                                                                                                                                                                                                                                                                                                                                                                                                                                                                                                                                                                                                                                                                                                                                                                                                                                                                                                                                                                                                                                                                                                                                                                                                                                                                                                                                                                                                                                                                                                                                                                                                             | Green Canvas                 | 68                 | Gabon Wood Crotch                       | 105             |
|                        |                                                                                                                                                                                                                                                                                                                                                                                                                                                                                                                                                                                                                                                                                                                                                                                                                                                                                                                                                                                                                                                                                                                                                                                                                                                                                                                                                                                                                                                                                                                                                                                                                                                                                                                                                                                                                                                                                                                                                                                                                                                                                                                                | Etimoe                           | 41                                                                                                                                                                                                                                                                                                                                                                                                                                                                                                                                                                                                                                                                                                                                                                                                                                                                                                                                                                                                                                                                                                                                                                                                                                                                                                                                                                                                                                                                                                                                                                                                                                                                                                                                                                                                                                                                                                                                                                                                                                                                                                                             | Grey Canvas                  | 69                 | dation wood oroten                      | 103             |
|                        | WE WE                                                                                                                                                                                                                                                                                                                                                                                                                                                                                                                                                                                                                                                                                                                                                                                                                                                                                                                                                                                                                                                                                                                                                                                                                                                                                                                                                                                                                                                                                                                                                                                                                                                                                                                                                                                                                                                                                                                                                                                                                                                                                                                          | American Red Elm                 | 41                                                                                                                                                                                                                                                                                                                                                                                                                                                                                                                                                                                                                                                                                                                                                                                                                                                                                                                                                                                                                                                                                                                                                                                                                                                                                                                                                                                                                                                                                                                                                                                                                                                                                                                                                                                                                                                                                                                                                                                                                                                                                                                             | Violet Bling Canvas          | 69                 | Cutting Methods                         | 106             |
|                        |                                                                                                                                                                                                                                                                                                                                                                                                                                                                                                                                                                                                                                                                                                                                                                                                                                                                                                                                                                                                                                                                                                                                                                                                                                                                                                                                                                                                                                                                                                                                                                                                                                                                                                                                                                                                                                                                                                                                                                                                                                                                                                                                | Guiabao                          | 41                                                                                                                                                                                                                                                                                                                                                                                                                                                                                                                                                                                                                                                                                                                                                                                                                                                                                                                                                                                                                                                                                                                                                                                                                                                                                                                                                                                                                                                                                                                                                                                                                                                                                                                                                                                                                                                                                                                                                                                                                                                                                                                             | II A A                       | 00                 | Grouping Veneers                        | 107             |
|                        |                                                                                                                                                                                                                                                                                                                                                                                                                                                                                                                                                                                                                                                                                                                                                                                                                                                                                                                                                                                                                                                                                                                                                                                                                                                                                                                                                                                                                                                                                                                                                                                                                                                                                                                                                                                                                                                                                                                                                                                                                                                                                                                                | Tineo                            | 41                                                                                                                                                                                                                                                                                                                                                                                                                                                                                                                                                                                                                                                                                                                                                                                                                                                                                                                                                                                                                                                                                                                                                                                                                                                                                                                                                                                                                                                                                                                                                                                                                                                                                                                                                                                                                                                                                                                                                                                                                                                                                                                             | Elite                        | 70-75              | Veneer Matching Options                 | 108             |
|                        |                                                                                                                                                                                                                                                                                                                                                                                                                                                                                                                                                                                                                                                                                                                                                                                                                                                                                                                                                                                                                                                                                                                                                                                                                                                                                                                                                                                                                                                                                                                                                                                                                                                                                                                                                                                                                                                                                                                                                                                                                                                                                                                                |                                  |                                                                                                                                                                                                                                                                                                                                                                                                                                                                                                                                                                                                                                                                                                                                                                                                                                                                                                                                                                                                                                                                                                                                                                                                                                                                                                                                                                                                                                                                                                                                                                                                                                                                                                                                                                                                                                                                                                                                                                                                                                                                                                                                | African Ebony                | 72                 | Care & Maintenance                      | 109             |
|                        |                                                                                                                                                                                                                                                                                                                                                                                                                                                                                                                                                                                                                                                                                                                                                                                                                                                                                                                                                                                                                                                                                                                                                                                                                                                                                                                                                                                                                                                                                                                                                                                                                                                                                                                                                                                                                                                                                                                                                                                                                                                                                                                                |                                  | TO THE STATE OF TH | Royal Ebony Crème            | 73                 |                                         |                 |
|                        | A STATE OF THE STA |                                  |                                                                                                                                                                                                                                                                                                                                                                                                                                                                                                                                                                                                                                                                                                                                                                                                                                                                                                                                                                                                                                                                                                                                                                                                                                                                                                                                                                                                                                                                                                                                                                                                                                                                                                                                                                                                                                                                                                                                                                                                                                                                                                                                | Imperial Ziricote            | 74                 |                                         |                 |
|                        |                                                                                                                                                                                                                                                                                                                                                                                                                                                                                                                                                                                                                                                                                                                                                                                                                                                                                                                                                                                                                                                                                                                                                                                                                                                                                                                                                                                                                                                                                                                                                                                                                                                                                                                                                                                                                                                                                                                                                                                                                                                                                                                                |                                  |                                                                                                                                                                                                                                                                                                                                                                                                                                                                                                                                                                                                                                                                                                                                                                                                                                                                                                                                                                                                                                                                                                                                                                                                                                                                                                                                                                                                                                                                                                                                                                                                                                                                                                                                                                                                                                                                                                                                                                                                                                                                                                                                | Real Vintage Oak             | 75                 |                                         |                 |
|                        |                                                                                                                                                                                                                                                                                                                                                                                                                                                                                                                                                                                                                                                                                                                                                                                                                                                                                                                                                                                                                                                                                                                                                                                                                                                                                                                                                                                                                                                                                                                                                                                                                                                                                                                                                                                                                                                                                                                                                                                                                                                                                                                                | E VE THE THE WALL TO THE WILLIAM |                                                                                                                                                                                                                                                                                                                                                                                                                                                                                                                                                                                                                                                                                                                                                                                                                                                                                                                                                                                                                                                                                                                                                                                                                                                                                                                                                                                                                                                                                                                                                                                                                                                                                                                                                                                                                                                                                                                                                                                                                                                                                                                                |                              |                    |                                         |                 |