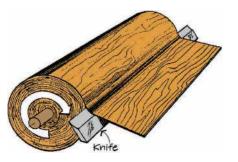

CROWN CUT

Often referred to colloquially as a 'flowery pattern', this design is obtained by slicing the block parallel to the centre of the log. This results in a raised cathedral or flower effect by the innermost growth rings.



Flat Cut Red Oak



#### QUARTER CUT

To obtain this design, a log is first cut into four quarter blocks. Then each block is sliced perpendicular to the annual growth rings of the tree. This results in a straight grain appearance on the veneer.



Quarter Cut Red Oak



#### RIFT CUT

This method is generally used with Red Oak and White Oak to minimize the appearance of flakes in the final design. This is derived by slicing the block at a slight angle by cutting slightly against the modular rays. This also results in a straight line design.



Rift Cut Red Oak



#### **ROTARY CUT**

For this method of cutting, the log is centered on a lathe and turned against a broad cutting knife set into the log at a slight angle so that a continuous cut is made around the log. This results in a wild, varied design.



Rotary Cut Red Oak





6 Leaves Joint



8 Leaves Joint



10 Leaves Joint

## GROUPING VENEERS

Veneers are grouped to resemble the grain pattern to give a uniform look and colour. A series of veneers is considered to be part of a group if their grains of appearance is similar. The size of the group depends upon the girth of the log – higher the girth, higher are the chances of a bigger group. Normally for slicing veneers, a log is divided into two to four blocks depending on the girth of the log. Each block is converted into beams. Not only d