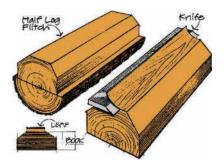

#### CONTENT

| Key Features           | 2-3                                                                                                                                                                                                                                                                                                                                                                                                                                                                                                                                                                                                                                                                                                                                                                                                                                                                                                                                                                                                                                                                                                                                                                                                                                                                                                                                                                                                                                                                                                                                                                                                                                                                                                                                                                                                                                                                                                                                                                                                                                                                                                                            | Hazelwood Tropical Stallion      | 23                                                                                                                                                                                                                                                                                                                                                                                                                                                                                                                                                                                                                                                                                                                                                                                                                                                                                                                                                                                                                                                                                                                                                                                                                                                                                                                                                                                                                                                                                                                                                                                                                                                                                                                                                                                                                                                                                                                                                                                                                                                                                                                             | Light White Ash              | <b>42-47</b><br>44 | Dyed Dyed Koto White                    | <b>76-79</b> 78 |
|------------------------|--------------------------------------------------------------------------------------------------------------------------------------------------------------------------------------------------------------------------------------------------------------------------------------------------------------------------------------------------------------------------------------------------------------------------------------------------------------------------------------------------------------------------------------------------------------------------------------------------------------------------------------------------------------------------------------------------------------------------------------------------------------------------------------------------------------------------------------------------------------------------------------------------------------------------------------------------------------------------------------------------------------------------------------------------------------------------------------------------------------------------------------------------------------------------------------------------------------------------------------------------------------------------------------------------------------------------------------------------------------------------------------------------------------------------------------------------------------------------------------------------------------------------------------------------------------------------------------------------------------------------------------------------------------------------------------------------------------------------------------------------------------------------------------------------------------------------------------------------------------------------------------------------------------------------------------------------------------------------------------------------------------------------------------------------------------------------------------------------------------------------------|----------------------------------|--------------------------------------------------------------------------------------------------------------------------------------------------------------------------------------------------------------------------------------------------------------------------------------------------------------------------------------------------------------------------------------------------------------------------------------------------------------------------------------------------------------------------------------------------------------------------------------------------------------------------------------------------------------------------------------------------------------------------------------------------------------------------------------------------------------------------------------------------------------------------------------------------------------------------------------------------------------------------------------------------------------------------------------------------------------------------------------------------------------------------------------------------------------------------------------------------------------------------------------------------------------------------------------------------------------------------------------------------------------------------------------------------------------------------------------------------------------------------------------------------------------------------------------------------------------------------------------------------------------------------------------------------------------------------------------------------------------------------------------------------------------------------------------------------------------------------------------------------------------------------------------------------------------------------------------------------------------------------------------------------------------------------------------------------------------------------------------------------------------------------------|------------------------------|--------------------|-----------------------------------------|-----------------|
| Metallic               | 4-15                                                                                                                                                                                                                                                                                                                                                                                                                                                                                                                                                                                                                                                                                                                                                                                                                                                                                                                                                                                                                                                                                                                                                                                                                                                                                                                                                                                                                                                                                                                                                                                                                                                                                                                                                                                                                                                                                                                                                                                                                                                                                                                           | Rivera Wood                      | 24                                                                                                                                                                                                                                                                                                                                                                                                                                                                                                                                                                                                                                                                                                                                                                                                                                                                                                                                                                                                                                                                                                                                                                                                                                                                                                                                                                                                                                                                                                                                                                                                                                                                                                                                                                                                                                                                                                                                                                                                                                                                                                                             | Chen Chen                    | 44                 | Dyed Koto Write  Dyed Koto Marble White | 78              |
| Bronze SV Oak Hz       | 6                                                                                                                                                                                                                                                                                                                                                                                                                                                                                                                                                                                                                                                                                                                                                                                                                                                                                                                                                                                                                                                                                                                                                                                                                                                                                                                                                                                                                                                                                                                                                                                                                                                                                                                                                                                                                                                                                                                                                                                                                                                                                                                              | Silky Sheen                      | 24                                                                                                                                                                                                                                                                                                                                                                                                                                                                                                                                                                                                                                                                                                                                                                                                                                                                                                                                                                                                                                                                                                                                                                                                                                                                                                                                                                                                                                                                                                                                                                                                                                                                                                                                                                                                                                                                                                                                                                                                                                                                                                                             | Anegre                       | 45                 | Dyed White Ash White                    | 78              |
| Silvern ES Figured     | 6                                                                                                                                                                                                                                                                                                                                                                                                                                                                                                                                                                                                                                                                                                                                                                                                                                                                                                                                                                                                                                                                                                                                                                                                                                                                                                                                                                                                                                                                                                                                                                                                                                                                                                                                                                                                                                                                                                                                                                                                                                                                                                                              | Castanea Rays                    | 24                                                                                                                                                                                                                                                                                                                                                                                                                                                                                                                                                                                                                                                                                                                                                                                                                                                                                                                                                                                                                                                                                                                                                                                                                                                                                                                                                                                                                                                                                                                                                                                                                                                                                                                                                                                                                                                                                                                                                                                                                                                                                                                             | Knotty Pine                  | 45                 | Dyed Koto Light Grey                    | 79              |
| Silvern EL Burl        | 7 3                                                                                                                                                                                                                                                                                                                                                                                                                                                                                                                                                                                                                                                                                                                                                                                                                                                                                                                                                                                                                                                                                                                                                                                                                                                                                                                                                                                                                                                                                                                                                                                                                                                                                                                                                                                                                                                                                                                                                                                                                                                                                                                            | Inferno                          | 24                                                                                                                                                                                                                                                                                                                                                                                                                                                                                                                                                                                                                                                                                                                                                                                                                                                                                                                                                                                                                                                                                                                                                                                                                                                                                                                                                                                                                                                                                                                                                                                                                                                                                                                                                                                                                                                                                                                                                                                                                                                                                                                             | Eucalyptus                   | 45                 | Dyed Koto Black Silk                    | 79              |
| Coire EM Burl          | Taranta Z                                                                                                                                                                                                                                                                                                                                                                                                                                                                                                                                                                                                                                                                                                                                                                                                                                                                                                                                                                                                                                                                                                                                                                                                                                                                                                                                                                                                                                                                                                                                                                                                                                                                                                                                                                                                                                                                                                                                                                                                                                                                                                                      | Somalian Timber                  | 24                                                                                                                                                                                                                                                                                                                                                                                                                                                                                                                                                                                                                                                                                                                                                                                                                                                                                                                                                                                                                                                                                                                                                                                                                                                                                                                                                                                                                                                                                                                                                                                                                                                                                                                                                                                                                                                                                                                                                                                                                                                                                                                             | Figured Eucalyptus           | 46                 | Dyed White Ash Black                    | 79              |
| Silvern DW Crotch Hz   | 8                                                                                                                                                                                                                                                                                                                                                                                                                                                                                                                                                                                                                                                                                                                                                                                                                                                                                                                                                                                                                                                                                                                                                                                                                                                                                                                                                                                                                                                                                                                                                                                                                                                                                                                                                                                                                                                                                                                                                                                                                                                                                                                              | Malawi Wood                      | 25                                                                                                                                                                                                                                                                                                                                                                                                                                                                                                                                                                                                                                                                                                                                                                                                                                                                                                                                                                                                                                                                                                                                                                                                                                                                                                                                                                                                                                                                                                                                                                                                                                                                                                                                                                                                                                                                                                                                                                                                                                                                                                                             | Koto                         | 46                 |                                         |                 |
| Silvern GC Pommelle    | 8                                                                                                                                                                                                                                                                                                                                                                                                                                                                                                                                                                                                                                                                                                                                                                                                                                                                                                                                                                                                                                                                                                                                                                                                                                                                                                                                                                                                                                                                                                                                                                                                                                                                                                                                                                                                                                                                                                                                                                                                                                                                                                                              | Masaimara Wood                   | 25                                                                                                                                                                                                                                                                                                                                                                                                                                                                                                                                                                                                                                                                                                                                                                                                                                                                                                                                                                                                                                                                                                                                                                                                                                                                                                                                                                                                                                                                                                                                                                                                                                                                                                                                                                                                                                                                                                                                                                                                                                                                                                                             | Sycamore Walley              | 46                 | A La Carte                              | 80-99           |
| Coire DW Crotch        | 9                                                                                                                                                                                                                                                                                                                                                                                                                                                                                                                                                                                                                                                                                                                                                                                                                                                                                                                                                                                                                                                                                                                                                                                                                                                                                                                                                                                                                                                                                                                                                                                                                                                                                                                                                                                                                                                                                                                                                                                                                                                                                                                              | Tropical Golden Wood             | 25                                                                                                                                                                                                                                                                                                                                                                                                                                                                                                                                                                                                                                                                                                                                                                                                                                                                                                                                                                                                                                                                                                                                                                                                                                                                                                                                                                                                                                                                                                                                                                                                                                                                                                                                                                                                                                                                                                                                                                                                                                                                                                                             | American Maple               | 46                 | Checkered Illusion                      | 82-83           |
| Bronze GC Pommelle     | 9                                                                                                                                                                                                                                                                                                                                                                                                                                                                                                                                                                                                                                                                                                                                                                                                                                                                                                                                                                                                                                                                                                                                                                                                                                                                                                                                                                                                                                                                                                                                                                                                                                                                                                                                                                                                                                                                                                                                                                                                                                                                                                                              | Oak Albura                       | 25                                                                                                                                                                                                                                                                                                                                                                                                                                                                                                                                                                                                                                                                                                                                                                                                                                                                                                                                                                                                                                                                                                                                                                                                                                                                                                                                                                                                                                                                                                                                                                                                                                                                                                                                                                                                                                                                                                                                                                                                                                                                                                                             | Larch                        | 46                 | Checkered Illusion Mix White Oak        | 83              |
| Silvern EM Burl        | 10                                                                                                                                                                                                                                                                                                                                                                                                                                                                                                                                                                                                                                                                                                                                                                                                                                                                                                                                                                                                                                                                                                                                                                                                                                                                                                                                                                                                                                                                                                                                                                                                                                                                                                                                                                                                                                                                                                                                                                                                                                                                                                                             | Kaziranga Wood Hz                | 25                                                                                                                                                                                                                                                                                                                                                                                                                                                                                                                                                                                                                                                                                                                                                                                                                                                                                                                                                                                                                                                                                                                                                                                                                                                                                                                                                                                                                                                                                                                                                                                                                                                                                                                                                                                                                                                                                                                                                                                                                                                                                                                             | Tulip                        | 46                 | Checkered Illusion American Waln        | ut 83           |
| Silvern RV Oak         | 10                                                                                                                                                                                                                                                                                                                                                                                                                                                                                                                                                                                                                                                                                                                                                                                                                                                                                                                                                                                                                                                                                                                                                                                                                                                                                                                                                                                                                                                                                                                                                                                                                                                                                                                                                                                                                                                                                                                                                                                                                                                                                                                             | Rodenza                          | 25                                                                                                                                                                                                                                                                                                                                                                                                                                                                                                                                                                                                                                                                                                                                                                                                                                                                                                                                                                                                                                                                                                                                                                                                                                                                                                                                                                                                                                                                                                                                                                                                                                                                                                                                                                                                                                                                                                                                                                                                                                                                                                                             | Steamed Beech                | 47                 | Burl Block                              | 84-85           |
| Coiré AK Burl          | 11 THE S                                                                                                                                                                                                                                                                                                                                                                                                                                                                                                                                                                                                                                                                                                                                                                                                                                                                                                                                                                                                                                                                                                                                                                                                                                                                                                                                                                                                                                                                                                                                                                                                                                                                                                                                                                                                                                                                                                                                                                                                                                                                                                                       |                                  |                                                                                                                                                                                                                                                                                                                                                                                                                                                                                                                                                                                                                                                                                                                                                                                                                                                                                                                                                                                                                                                                                                                                                                                                                                                                                                                                                                                                                                                                                                                                                                                                                                                                                                                                                                                                                                                                                                                                                                                                                                                                                                                                | Chestnut                     | 47                 | Mapa Burl Block                         | 85              |
| Coire NL Figured       | 11                                                                                                                                                                                                                                                                                                                                                                                                                                                                                                                                                                                                                                                                                                                                                                                                                                                                                                                                                                                                                                                                                                                                                                                                                                                                                                                                                                                                                                                                                                                                                                                                                                                                                                                                                                                                                                                                                                                                                                                                                                                                                                                             | Dark                             | 26-33                                                                                                                                                                                                                                                                                                                                                                                                                                                                                                                                                                                                                                                                                                                                                                                                                                                                                                                                                                                                                                                                                                                                                                                                                                                                                                                                                                                                                                                                                                                                                                                                                                                                                                                                                                                                                                                                                                                                                                                                                                                                                                                          | Figured Sycamore             | 47                 | Oak Burl Block                          | 85              |
| Bronze NT Crotch       |                                                                                                                                                                                                                                                                                                                                                                                                                                                                                                                                                                                                                                                                                                                                                                                                                                                                                                                                                                                                                                                                                                                                                                                                                                                                                                                                                                                                                                                                                                                                                                                                                                                                                                                                                                                                                                                                                                                                                                                                                                                                                                                                | American Walnut                  | 28                                                                                                                                                                                                                                                                                                                                                                                                                                                                                                                                                                                                                                                                                                                                                                                                                                                                                                                                                                                                                                                                                                                                                                                                                                                                                                                                                                                                                                                                                                                                                                                                                                                                                                                                                                                                                                                                                                                                                                                                                                                                                                                             | White Beech                  | 47                 | Walnut Burl Block                       | 85              |
| Coire SP Pommelle      | 12                                                                                                                                                                                                                                                                                                                                                                                                                                                                                                                                                                                                                                                                                                                                                                                                                                                                                                                                                                                                                                                                                                                                                                                                                                                                                                                                                                                                                                                                                                                                                                                                                                                                                                                                                                                                                                                                                                                                                                                                                                                                                                                             | Sapeli                           | 28                                                                                                                                                                                                                                                                                                                                                                                                                                                                                                                                                                                                                                                                                                                                                                                                                                                                                                                                                                                                                                                                                                                                                                                                                                                                                                                                                                                                                                                                                                                                                                                                                                                                                                                                                                                                                                                                                                                                                                                                                                                                                                                             | Dibeto                       | 47                 | Diagonal                                | 86-89           |
| Silvern GC Figured Hz  | 13                                                                                                                                                                                                                                                                                                                                                                                                                                                                                                                                                                                                                                                                                                                                                                                                                                                                                                                                                                                                                                                                                                                                                                                                                                                                                                                                                                                                                                                                                                                                                                                                                                                                                                                                                                                                                                                                                                                                                                                                                                                                                                                             | Wenge                            | 29                                                                                                                                                                                                                                                                                                                                                                                                                                                                                                                                                                                                                                                                                                                                                                                                                                                                                                                                                                                                                                                                                                                                                                                                                                                                                                                                                                                                                                                                                                                                                                                                                                                                                                                                                                                                                                                                                                                                                                                                                                                                                                                             | White Ash Quarter            | 47                 | American Walnut Diagonal Line           | 87              |
| Silvern AK Cluster     | 13                                                                                                                                                                                                                                                                                                                                                                                                                                                                                                                                                                                                                                                                                                                                                                                                                                                                                                                                                                                                                                                                                                                                                                                                                                                                                                                                                                                                                                                                                                                                                                                                                                                                                                                                                                                                                                                                                                                                                                                                                                                                                                                             | Sapeli Crown                     | 29                                                                                                                                                                                                                                                                                                                                                                                                                                                                                                                                                                                                                                                                                                                                                                                                                                                                                                                                                                                                                                                                                                                                                                                                                                                                                                                                                                                                                                                                                                                                                                                                                                                                                                                                                                                                                                                                                                                                                                                                                                                                                                                             |                              |                    | Knotty Pine Diagonal Line               | 88              |
| Silvern GY Crotch Hz   | 14                                                                                                                                                                                                                                                                                                                                                                                                                                                                                                                                                                                                                                                                                                                                                                                                                                                                                                                                                                                                                                                                                                                                                                                                                                                                                                                                                                                                                                                                                                                                                                                                                                                                                                                                                                                                                                                                                                                                                                                                                                                                                                                             | American Walnut Quarter          | 30                                                                                                                                                                                                                                                                                                                                                                                                                                                                                                                                                                                                                                                                                                                                                                                                                                                                                                                                                                                                                                                                                                                                                                                                                                                                                                                                                                                                                                                                                                                                                                                                                                                                                                                                                                                                                                                                                                                                                                                                                                                                                                                             | Horizontal                   | 48-51              | Barkburn Diagonal Line                  | 88              |
| Silvern AN Maple       | 14                                                                                                                                                                                                                                                                                                                                                                                                                                                                                                                                                                                                                                                                                                                                                                                                                                                                                                                                                                                                                                                                                                                                                                                                                                                                                                                                                                                                                                                                                                                                                                                                                                                                                                                                                                                                                                                                                                                                                                                                                                                                                                                             | Makore                           | 30                                                                                                                                                                                                                                                                                                                                                                                                                                                                                                                                                                                                                                                                                                                                                                                                                                                                                                                                                                                                                                                                                                                                                                                                                                                                                                                                                                                                                                                                                                                                                                                                                                                                                                                                                                                                                                                                                                                                                                                                                                                                                                                             | Brazilian Santos Horizontal  | 50                 | Texas Wilderness Diagonal Line          | 88              |
| Bronze KT Pine         | 15                                                                                                                                                                                                                                                                                                                                                                                                                                                                                                                                                                                                                                                                                                                                                                                                                                                                                                                                                                                                                                                                                                                                                                                                                                                                                                                                                                                                                                                                                                                                                                                                                                                                                                                                                                                                                                                                                                                                                                                                                                                                                                                             | Sucupira                         | 30                                                                                                                                                                                                                                                                                                                                                                                                                                                                                                                                                                                                                                                                                                                                                                                                                                                                                                                                                                                                                                                                                                                                                                                                                                                                                                                                                                                                                                                                                                                                                                                                                                                                                                                                                                                                                                                                                                                                                                                                                                                                                                                             | Gabon Wood Horizontal        | 50                 | Dark Cinnamon Diagonal Bricks           | 89              |
| Silvern AK Burl        | 15                                                                                                                                                                                                                                                                                                                                                                                                                                                                                                                                                                                                                                                                                                                                                                                                                                                                                                                                                                                                                                                                                                                                                                                                                                                                                                                                                                                                                                                                                                                                                                                                                                                                                                                                                                                                                                                                                                                                                                                                                                                                                                                             | Rosewood                         | 31                                                                                                                                                                                                                                                                                                                                                                                                                                                                                                                                                                                                                                                                                                                                                                                                                                                                                                                                                                                                                                                                                                                                                                                                                                                                                                                                                                                                                                                                                                                                                                                                                                                                                                                                                                                                                                                                                                                                                                                                                                                                                                                             | American Walnut Horizontal   | 51                 | Barkburn Diagonal Bricks                | 89              |
|                        | 40.05                                                                                                                                                                                                                                                                                                                                                                                                                                                                                                                                                                                                                                                                                                                                                                                                                                                                                                                                                                                                                                                                                                                                                                                                                                                                                                                                                                                                                                                                                                                                                                                                                                                                                                                                                                                                                                                                                                                                                                                                                                                                                                                          | Dark Walnut                      | 31                                                                                                                                                                                                                                                                                                                                                                                                                                                                                                                                                                                                                                                                                                                                                                                                                                                                                                                                                                                                                                                                                                                                                                                                                                                                                                                                                                                                                                                                                                                                                                                                                                                                                                                                                                                                                                                                                                                                                                                                                                                                                                                             | Choco Lure Horizontal        | 51.                | Brown Santos Diagonal Bricks            | 89              |
| Mystique               | 16-25                                                                                                                                                                                                                                                                                                                                                                                                                                                                                                                                                                                                                                                                                                                                                                                                                                                                                                                                                                                                                                                                                                                                                                                                                                                                                                                                                                                                                                                                                                                                                                                                                                                                                                                                                                                                                                                                                                                                                                                                                                                                                                                          | Gabon Wood                       | 31                                                                                                                                                                                                                                                                                                                                                                                                                                                                                                                                                                                                                                                                                                                                                                                                                                                                                                                                                                                                                                                                                                                                                                                                                                                                                                                                                                                                                                                                                                                                                                                                                                                                                                                                                                                                                                                                                                                                                                                                                                                                                                                             |                              | 50 57              | Evoluzion                               | 90-93           |
| Tanzania Wood          | 18                                                                                                                                                                                                                                                                                                                                                                                                                                                                                                                                                                                                                                                                                                                                                                                                                                                                                                                                                                                                                                                                                                                                                                                                                                                                                                                                                                                                                                                                                                                                                                                                                                                                                                                                                                                                                                                                                                                                                                                                                                                                                                                             | Louro Preto                      | 32                                                                                                                                                                                                                                                                                                                                                                                                                                                                                                                                                                                                                                                                                                                                                                                                                                                                                                                                                                                                                                                                                                                                                                                                                                                                                                                                                                                                                                                                                                                                                                                                                                                                                                                                                                                                                                                                                                                                                                                                                                                                                                                             | Era                          | 52-57              | Wegen                                   | 91              |
| Dark Diva              | 18                                                                                                                                                                                                                                                                                                                                                                                                                                                                                                                                                                                                                                                                                                                                                                                                                                                                                                                                                                                                                                                                                                                                                                                                                                                                                                                                                                                                                                                                                                                                                                                                                                                                                                                                                                                                                                                                                                                                                                                                                                                                                                                             | Golden Wenge Mountain Santos     | 32                                                                                                                                                                                                                                                                                                                                                                                                                                                                                                                                                                                                                                                                                                                                                                                                                                                                                                                                                                                                                                                                                                                                                                                                                                                                                                                                                                                                                                                                                                                                                                                                                                                                                                                                                                                                                                                                                                                                                                                                                                                                                                                             | Hatched Flakes               | 54                 | Charl Border                            | 92              |
| Mellon Dew<br>Oak Dew  | 19                                                                                                                                                                                                                                                                                                                                                                                                                                                                                                                                                                                                                                                                                                                                                                                                                                                                                                                                                                                                                                                                                                                                                                                                                                                                                                                                                                                                                                                                                                                                                                                                                                                                                                                                                                                                                                                                                                                                                                                                                                                                                                                             |                                  | 32                                                                                                                                                                                                                                                                                                                                                                                                                                                                                                                                                                                                                                                                                                                                                                                                                                                                                                                                                                                                                                                                                                                                                                                                                                                                                                                                                                                                                                                                                                                                                                                                                                                                                                                                                                                                                                                                                                                                                                                                                                                                                                                             | Roasted Almond Antique Crown | 54<br>54           | Smoked Mok                              | 92              |
| Choco Lure             | 20                                                                                                                                                                                                                                                                                                                                                                                                                                                                                                                                                                                                                                                                                                                                                                                                                                                                                                                                                                                                                                                                                                                                                                                                                                                                                                                                                                                                                                                                                                                                                                                                                                                                                                                                                                                                                                                                                                                                                                                                                                                                                                                             | Louro Sapeli Pommelle            | 32                                                                                                                                                                                                                                                                                                                                                                                                                                                                                                                                                                                                                                                                                                                                                                                                                                                                                                                                                                                                                                                                                                                                                                                                                                                                                                                                                                                                                                                                                                                                                                                                                                                                                                                                                                                                                                                                                                                                                                                                                                                                                                                             | Spiced Ginger                | 55                 | American Lawnut Apelis                  | 92              |
| Mirage                 | 20                                                                                                                                                                                                                                                                                                                                                                                                                                                                                                                                                                                                                                                                                                                                                                                                                                                                                                                                                                                                                                                                                                                                                                                                                                                                                                                                                                                                                                                                                                                                                                                                                                                                                                                                                                                                                                                                                                                                                                                                                                                                                                                             | lpe                              | 32                                                                                                                                                                                                                                                                                                                                                                                                                                                                                                                                                                                                                                                                                                                                                                                                                                                                                                                                                                                                                                                                                                                                                                                                                                                                                                                                                                                                                                                                                                                                                                                                                                                                                                                                                                                                                                                                                                                                                                                                                                                                                                                             | Bourbon Dark Forest          | 55                 | Pie                                     | 93              |
| Afro Bark              | 20                                                                                                                                                                                                                                                                                                                                                                                                                                                                                                                                                                                                                                                                                                                                                                                                                                                                                                                                                                                                                                                                                                                                                                                                                                                                                                                                                                                                                                                                                                                                                                                                                                                                                                                                                                                                                                                                                                                                                                                                                                                                                                                             | Ebony                            | 33                                                                                                                                                                                                                                                                                                                                                                                                                                                                                                                                                                                                                                                                                                                                                                                                                                                                                                                                                                                                                                                                                                                                                                                                                                                                                                                                                                                                                                                                                                                                                                                                                                                                                                                                                                                                                                                                                                                                                                                                                                                                                                                             | La Paz Mettallic Wood        | 55                 | Capyulates                              | 93              |
| Bark Burn              | 21                                                                                                                                                                                                                                                                                                                                                                                                                                                                                                                                                                                                                                                                                                                                                                                                                                                                                                                                                                                                                                                                                                                                                                                                                                                                                                                                                                                                                                                                                                                                                                                                                                                                                                                                                                                                                                                                                                                                                                                                                                                                                                                             | Bubinga Pommelle                 | 33                                                                                                                                                                                                                                                                                                                                                                                                                                                                                                                                                                                                                                                                                                                                                                                                                                                                                                                                                                                                                                                                                                                                                                                                                                                                                                                                                                                                                                                                                                                                                                                                                                                                                                                                                                                                                                                                                                                                                                                                                                                                                                                             | Lumiere Night                | 56                 | Revoluzion                              | 94-95           |
| Choco Flame Crown      | 21                                                                                                                                                                                                                                                                                                                                                                                                                                                                                                                                                                                                                                                                                                                                                                                                                                                                                                                                                                                                                                                                                                                                                                                                                                                                                                                                                                                                                                                                                                                                                                                                                                                                                                                                                                                                                                                                                                                                                                                                                                                                                                                             | Wenge Crown                      | 33                                                                                                                                                                                                                                                                                                                                                                                                                                                                                                                                                                                                                                                                                                                                                                                                                                                                                                                                                                                                                                                                                                                                                                                                                                                                                                                                                                                                                                                                                                                                                                                                                                                                                                                                                                                                                                                                                                                                                                                                                                                                                                                             | Dark Cinnamon                | 56                 | Revoluzion Mellon Dew Horizontal        | 95              |
| Coffee Bean            | 21                                                                                                                                                                                                                                                                                                                                                                                                                                                                                                                                                                                                                                                                                                                                                                                                                                                                                                                                                                                                                                                                                                                                                                                                                                                                                                                                                                                                                                                                                                                                                                                                                                                                                                                                                                                                                                                                                                                                                                                                                                                                                                                             | Red Ebony                        | 33                                                                                                                                                                                                                                                                                                                                                                                                                                                                                                                                                                                                                                                                                                                                                                                                                                                                                                                                                                                                                                                                                                                                                                                                                                                                                                                                                                                                                                                                                                                                                                                                                                                                                                                                                                                                                                                                                                                                                                                                                                                                                                                             | Vintage Canvas               | 56                 | Revoluzion American Walnut Horiz        |                 |
| Malaysian Rain Wood Hz | 22                                                                                                                                                                                                                                                                                                                                                                                                                                                                                                                                                                                                                                                                                                                                                                                                                                                                                                                                                                                                                                                                                                                                                                                                                                                                                                                                                                                                                                                                                                                                                                                                                                                                                                                                                                                                                                                                                                                                                                                                                                                                                                                             | Santos                           | 33                                                                                                                                                                                                                                                                                                                                                                                                                                                                                                                                                                                                                                                                                                                                                                                                                                                                                                                                                                                                                                                                                                                                                                                                                                                                                                                                                                                                                                                                                                                                                                                                                                                                                                                                                                                                                                                                                                                                                                                                                                                                                                                             | Midnight Forest              | 57                 | Revoluzion Barkburn Horizontal          | 95              |
| Dark Bean              | 22                                                                                                                                                                                                                                                                                                                                                                                                                                                                                                                                                                                                                                                                                                                                                                                                                                                                                                                                                                                                                                                                                                                                                                                                                                                                                                                                                                                                                                                                                                                                                                                                                                                                                                                                                                                                                                                                                                                                                                                                                                                                                                                             | Bibolo                           | 33                                                                                                                                                                                                                                                                                                                                                                                                                                                                                                                                                                                                                                                                                                                                                                                                                                                                                                                                                                                                                                                                                                                                                                                                                                                                                                                                                                                                                                                                                                                                                                                                                                                                                                                                                                                                                                                                                                                                                                                                                                                                                                                             | Pearl Wood                   | 57                 | Butt Cut                                | 96-97           |
| Satinox                | 22                                                                                                                                                                                                                                                                                                                                                                                                                                                                                                                                                                                                                                                                                                                                                                                                                                                                                                                                                                                                                                                                                                                                                                                                                                                                                                                                                                                                                                                                                                                                                                                                                                                                                                                                                                                                                                                                                                                                                                                                                                                                                                                             |                                  |                                                                                                                                                                                                                                                                                                                                                                                                                                                                                                                                                                                                                                                                                                                                                                                                                                                                                                                                                                                                                                                                                                                                                                                                                                                                                                                                                                                                                                                                                                                                                                                                                                                                                                                                                                                                                                                                                                                                                                                                                                                                                                                                | Borneo Rain Wood             | 57                 | American Walnut Butt Cut                | 97              |
| Deep Grain             | 22                                                                                                                                                                                                                                                                                                                                                                                                                                                                                                                                                                                                                                                                                                                                                                                                                                                                                                                                                                                                                                                                                                                                                                                                                                                                                                                                                                                                                                                                                                                                                                                                                                                                                                                                                                                                                                                                                                                                                                                                                                                                                                                             | Medium                           | 34-41                                                                                                                                                                                                                                                                                                                                                                                                                                                                                                                                                                                                                                                                                                                                                                                                                                                                                                                                                                                                                                                                                                                                                                                                                                                                                                                                                                                                                                                                                                                                                                                                                                                                                                                                                                                                                                                                                                                                                                                                                                                                                                                          |                              |                    | Trendz                                  | 98-99           |
| Texas Wilderness       | 22                                                                                                                                                                                                                                                                                                                                                                                                                                                                                                                                                                                                                                                                                                                                                                                                                                                                                                                                                                                                                                                                                                                                                                                                                                                                                                                                                                                                                                                                                                                                                                                                                                                                                                                                                                                                                                                                                                                                                                                                                                                                                                                             | White Oak                        | 36                                                                                                                                                                                                                                                                                                                                                                                                                                                                                                                                                                                                                                                                                                                                                                                                                                                                                                                                                                                                                                                                                                                                                                                                                                                                                                                                                                                                                                                                                                                                                                                                                                                                                                                                                                                                                                                                                                                                                                                                                                                                                                                             |                              |                    | Fan Chocolure                           | 99              |
| Black Diamond Oak      | 22                                                                                                                                                                                                                                                                                                                                                                                                                                                                                                                                                                                                                                                                                                                                                                                                                                                                                                                                                                                                                                                                                                                                                                                                                                                                                                                                                                                                                                                                                                                                                                                                                                                                                                                                                                                                                                                                                                                                                                                                                                                                                                                             | Red Oak                          | 36                                                                                                                                                                                                                                                                                                                                                                                                                                                                                                                                                                                                                                                                                                                                                                                                                                                                                                                                                                                                                                                                                                                                                                                                                                                                                                                                                                                                                                                                                                                                                                                                                                                                                                                                                                                                                                                                                                                                                                                                                                                                                                                             | Shimmer                      | 58-61              | Cross Wood                              | 99              |
| Dark Brown Amazonia Hz | 23                                                                                                                                                                                                                                                                                                                                                                                                                                                                                                                                                                                                                                                                                                                                                                                                                                                                                                                                                                                                                                                                                                                                                                                                                                                                                                                                                                                                                                                                                                                                                                                                                                                                                                                                                                                                                                                                                                                                                                                                                                                                                                                             | Afromosia                        | 37                                                                                                                                                                                                                                                                                                                                                                                                                                                                                                                                                                                                                                                                                                                                                                                                                                                                                                                                                                                                                                                                                                                                                                                                                                                                                                                                                                                                                                                                                                                                                                                                                                                                                                                                                                                                                                                                                                                                                                                                                                                                                                                             | Gold Shimmer                 | 60                 | Choco Umbrella                          | 99              |
| Oak Granito            | 23                                                                                                                                                                                                                                                                                                                                                                                                                                                                                                                                                                                                                                                                                                                                                                                                                                                                                                                                                                                                                                                                                                                                                                                                                                                                                                                                                                                                                                                                                                                                                                                                                                                                                                                                                                                                                                                                                                                                                                                                                                                                                                                             | White Oak Quarter                | 37                                                                                                                                                                                                                                                                                                                                                                                                                                                                                                                                                                                                                                                                                                                                                                                                                                                                                                                                                                                                                                                                                                                                                                                                                                                                                                                                                                                                                                                                                                                                                                                                                                                                                                                                                                                                                                                                                                                                                                                                                                                                                                                             | Silver Shimmer               | 60                 |                                         |                 |
| Molten Chocolate       | 23                                                                                                                                                                                                                                                                                                                                                                                                                                                                                                                                                                                                                                                                                                                                                                                                                                                                                                                                                                                                                                                                                                                                                                                                                                                                                                                                                                                                                                                                                                                                                                                                                                                                                                                                                                                                                                                                                                                                                                                                                                                                                                                             | Red Oak Quarter                  | 37                                                                                                                                                                                                                                                                                                                                                                                                                                                                                                                                                                                                                                                                                                                                                                                                                                                                                                                                                                                                                                                                                                                                                                                                                                                                                                                                                                                                                                                                                                                                                                                                                                                                                                                                                                                                                                                                                                                                                                                                                                                                                                                             | Copper Shimmer               | 60                 | Arizona                                 | 100-105         |
| Dusk Dew               | 23                                                                                                                                                                                                                                                                                                                                                                                                                                                                                                                                                                                                                                                                                                                                                                                                                                                                                                                                                                                                                                                                                                                                                                                                                                                                                                                                                                                                                                                                                                                                                                                                                                                                                                                                                                                                                                                                                                                                                                                                                                                                                                                             | Mahogany                         | 38 ≥ 1                                                                                                                                                                                                                                                                                                                                                                                                                                                                                                                                                                                                                                                                                                                                                                                                                                                                                                                                                                                                                                                                                                                                                                                                                                                                                                                                                                                                                                                                                                                                                                                                                                                                                                                                                                                                                                                                                                                                                                                                                                                                                                                         | Ivory Shimmer                | 61                 | Arizona Oleo                            | 101             |
| Desert Storm           | 23                                                                                                                                                                                                                                                                                                                                                                                                                                                                                                                                                                                                                                                                                                                                                                                                                                                                                                                                                                                                                                                                                                                                                                                                                                                                                                                                                                                                                                                                                                                                                                                                                                                                                                                                                                                                                                                                                                                                                                                                                                                                                                                             | Bubinga                          | 38                                                                                                                                                                                                                                                                                                                                                                                                                                                                                                                                                                                                                                                                                                                                                                                                                                                                                                                                                                                                                                                                                                                                                                                                                                                                                                                                                                                                                                                                                                                                                                                                                                                                                                                                                                                                                                                                                                                                                                                                                                                                                                                             | Sunlight Shimmer             | 61                 | Arizona Light Brown                     | 101             |
|                        |                                                                                                                                                                                                                                                                                                                                                                                                                                                                                                                                                                                                                                                                                                                                                                                                                                                                                                                                                                                                                                                                                                                                                                                                                                                                                                                                                                                                                                                                                                                                                                                                                                                                                                                                                                                                                                                                                                                                                                                                                                                                                                                                | Red Cedar                        | 38                                                                                                                                                                                                                                                                                                                                                                                                                                                                                                                                                                                                                                                                                                                                                                                                                                                                                                                                                                                                                                                                                                                                                                                                                                                                                                                                                                                                                                                                                                                                                                                                                                                                                                                                                                                                                                                                                                                                                                                                                                                                                                                             | Violet Shimmer               | 61                 | Arizona Coffee                          | 101             |
|                        |                                                                                                                                                                                                                                                                                                                                                                                                                                                                                                                                                                                                                                                                                                                                                                                                                                                                                                                                                                                                                                                                                                                                                                                                                                                                                                                                                                                                                                                                                                                                                                                                                                                                                                                                                                                                                                                                                                                                                                                                                                                                                                                                | Golden Cedar Crown               | 39                                                                                                                                                                                                                                                                                                                                                                                                                                                                                                                                                                                                                                                                                                                                                                                                                                                                                                                                                                                                                                                                                                                                                                                                                                                                                                                                                                                                                                                                                                                                                                                                                                                                                                                                                                                                                                                                                                                                                                                                                                                                                                                             |                              |                    | Arizona Coco                            | 102             |
|                        |                                                                                                                                                                                                                                                                                                                                                                                                                                                                                                                                                                                                                                                                                                                                                                                                                                                                                                                                                                                                                                                                                                                                                                                                                                                                                                                                                                                                                                                                                                                                                                                                                                                                                                                                                                                                                                                                                                                                                                                                                                                                                                                                | Golden Wood                      | 39                                                                                                                                                                                                                                                                                                                                                                                                                                                                                                                                                                                                                                                                                                                                                                                                                                                                                                                                                                                                                                                                                                                                                                                                                                                                                                                                                                                                                                                                                                                                                                                                                                                                                                                                                                                                                                                                                                                                                                                                                                                                                                                             | Glow                         | 62-65              | Arizona Castanea Rays                   | 102             |
|                        |                                                                                                                                                                                                                                                                                                                                                                                                                                                                                                                                                                                                                                                                                                                                                                                                                                                                                                                                                                                                                                                                                                                                                                                                                                                                                                                                                                                                                                                                                                                                                                                                                                                                                                                                                                                                                                                                                                                                                                                                                                                                                                                                | Silver Oak                       | 39                                                                                                                                                                                                                                                                                                                                                                                                                                                                                                                                                                                                                                                                                                                                                                                                                                                                                                                                                                                                                                                                                                                                                                                                                                                                                                                                                                                                                                                                                                                                                                                                                                                                                                                                                                                                                                                                                                                                                                                                                                                                                                                             | Oak Granito Glow             | 64                 | Arizona Chestnut                        | 102             |
|                        | THE SECOND                                                                                                                                                                                                                                                                                                                                                                                                                                                                                                                                                                                                                                                                                                                                                                                                                                                                                                                                                                                                                                                                                                                                                                                                                                                                                                                                                                                                                                                                                                                                                                                                                                                                                                                                                                                                                                                                                                                                                                                                                                                                                                                     | Paldao                           | 40                                                                                                                                                                                                                                                                                                                                                                                                                                                                                                                                                                                                                                                                                                                                                                                                                                                                                                                                                                                                                                                                                                                                                                                                                                                                                                                                                                                                                                                                                                                                                                                                                                                                                                                                                                                                                                                                                                                                                                                                                                                                                                                             | Castanea Rays Glow           | 64                 | Arizona Red Oak                         | 103             |
|                        |                                                                                                                                                                                                                                                                                                                                                                                                                                                                                                                                                                                                                                                                                                                                                                                                                                                                                                                                                                                                                                                                                                                                                                                                                                                                                                                                                                                                                                                                                                                                                                                                                                                                                                                                                                                                                                                                                                                                                                                                                                                                                                                                | Jatoba                           | 40                                                                                                                                                                                                                                                                                                                                                                                                                                                                                                                                                                                                                                                                                                                                                                                                                                                                                                                                                                                                                                                                                                                                                                                                                                                                                                                                                                                                                                                                                                                                                                                                                                                                                                                                                                                                                                                                                                                                                                                                                                                                                                                             | American Walnut Glow         | 65                 | Arizona White Oak                       | 103             |
|                        |                                                                                                                                                                                                                                                                                                                                                                                                                                                                                                                                                                                                                                                                                                                                                                                                                                                                                                                                                                                                                                                                                                                                                                                                                                                                                                                                                                                                                                                                                                                                                                                                                                                                                                                                                                                                                                                                                                                                                                                                                                                                                                                                | American Cherry                  | 40                                                                                                                                                                                                                                                                                                                                                                                                                                                                                                                                                                                                                                                                                                                                                                                                                                                                                                                                                                                                                                                                                                                                                                                                                                                                                                                                                                                                                                                                                                                                                                                                                                                                                                                                                                                                                                                                                                                                                                                                                                                                                                                             | Barkburn Glow                | 65                 | Arizona White Ash                       | 103             |
|                        |                                                                                                                                                                                                                                                                                                                                                                                                                                                                                                                                                                                                                                                                                                                                                                                                                                                                                                                                                                                                                                                                                                                                                                                                                                                                                                                                                                                                                                                                                                                                                                                                                                                                                                                                                                                                                                                                                                                                                                                                                                                                                                                                | Golden Cedar                     | 40                                                                                                                                                                                                                                                                                                                                                                                                                                                                                                                                                                                                                                                                                                                                                                                                                                                                                                                                                                                                                                                                                                                                                                                                                                                                                                                                                                                                                                                                                                                                                                                                                                                                                                                                                                                                                                                                                                                                                                                                                                                                                                                             | Coco Flame Glow              | 65                 | Crotch                                  | 104 105         |
|                        |                                                                                                                                                                                                                                                                                                                                                                                                                                                                                                                                                                                                                                                                                                                                                                                                                                                                                                                                                                                                                                                                                                                                                                                                                                                                                                                                                                                                                                                                                                                                                                                                                                                                                                                                                                                                                                                                                                                                                                                                                                                                                                                                | Khaya<br>Aramatic Codor          | 40                                                                                                                                                                                                                                                                                                                                                                                                                                                                                                                                                                                                                                                                                                                                                                                                                                                                                                                                                                                                                                                                                                                                                                                                                                                                                                                                                                                                                                                                                                                                                                                                                                                                                                                                                                                                                                                                                                                                                                                                                                                                                                                             | Canyon                       | 66-69              | Mahogany Crotch                         | 104-105         |
|                        |                                                                                                                                                                                                                                                                                                                                                                                                                                                                                                                                                                                                                                                                                                                                                                                                                                                                                                                                                                                                                                                                                                                                                                                                                                                                                                                                                                                                                                                                                                                                                                                                                                                                                                                                                                                                                                                                                                                                                                                                                                                                                                                                | Aromatic Cedar Zebrano           | 41                                                                                                                                                                                                                                                                                                                                                                                                                                                                                                                                                                                                                                                                                                                                                                                                                                                                                                                                                                                                                                                                                                                                                                                                                                                                                                                                                                                                                                                                                                                                                                                                                                                                                                                                                                                                                                                                                                                                                                                                                                                                                                                             | Canyas  Brown Canyas         | 68                 | Teak Crotch                             | 105<br>105      |
|                        |                                                                                                                                                                                                                                                                                                                                                                                                                                                                                                                                                                                                                                                                                                                                                                                                                                                                                                                                                                                                                                                                                                                                                                                                                                                                                                                                                                                                                                                                                                                                                                                                                                                                                                                                                                                                                                                                                                                                                                                                                                                                                                                                | Ovangkol                         | 41                                                                                                                                                                                                                                                                                                                                                                                                                                                                                                                                                                                                                                                                                                                                                                                                                                                                                                                                                                                                                                                                                                                                                                                                                                                                                                                                                                                                                                                                                                                                                                                                                                                                                                                                                                                                                                                                                                                                                                                                                                                                                                                             | Green Canvas                 | 68                 | Gabon Wood Crotch                       | 105             |
|                        |                                                                                                                                                                                                                                                                                                                                                                                                                                                                                                                                                                                                                                                                                                                                                                                                                                                                                                                                                                                                                                                                                                                                                                                                                                                                                                                                                                                                                                                                                                                                                                                                                                                                                                                                                                                                                                                                                                                                                                                                                                                                                                                                | Etimoe                           | 41                                                                                                                                                                                                                                                                                                                                                                                                                                                                                                                                                                                                                                                                                                                                                                                                                                                                                                                                                                                                                                                                                                                                                                                                                                                                                                                                                                                                                                                                                                                                                                                                                                                                                                                                                                                                                                                                                                                                                                                                                                                                                                                             | Grey Canvas                  | 69                 | dation wood oroten                      | 103             |
|                        | WE WE                                                                                                                                                                                                                                                                                                                                                                                                                                                                                                                                                                                                                                                                                                                                                                                                                                                                                                                                                                                                                                                                                                                                                                                                                                                                                                                                                                                                                                                                                                                                                                                                                                                                                                                                                                                                                                                                                                                                                                                                                                                                                                                          | American Red Elm                 | 41                                                                                                                                                                                                                                                                                                                                                                                                                                                                                                                                                                                                                                                                                                                                                                                                                                                                                                                                                                                                                                                                                                                                                                                                                                                                                                                                                                                                                                                                                                                                                                                                                                                                                                                                                                                                                                                                                                                                                                                                                                                                                                                             | Violet Bling Canvas          | 69                 | Cutting Methods                         | 106             |
|                        |                                                                                                                                                                                                                                                                                                                                                                                                                                                                                                                                                                                                                                                                                                                                                                                                                                                                                                                                                                                                                                                                                                                                                                                                                                                                                                                                                                                                                                                                                                                                                                                                                                                                                                                                                                                                                                                                                                                                                                                                                                                                                                                                | Guiabao                          | 41                                                                                                                                                                                                                                                                                                                                                                                                                                                                                                                                                                                                                                                                                                                                                                                                                                                                                                                                                                                                                                                                                                                                                                                                                                                                                                                                                                                                                                                                                                                                                                                                                                                                                                                                                                                                                                                                                                                                                                                                                                                                                                                             | II A A                       | 00                 | Grouping Veneers                        | 107             |
|                        |                                                                                                                                                                                                                                                                                                                                                                                                                                                                                                                                                                                                                                                                                                                                                                                                                                                                                                                                                                                                                                                                                                                                                                                                                                                                                                                                                                                                                                                                                                                                                                                                                                                                                                                                                                                                                                                                                                                                                                                                                                                                                                                                | Tineo                            | 41                                                                                                                                                                                                                                                                                                                                                                                                                                                                                                                                                                                                                                                                                                                                                                                                                                                                                                                                                                                                                                                                                                                                                                                                                                                                                                                                                                                                                                                                                                                                                                                                                                                                                                                                                                                                                                                                                                                                                                                                                                                                                                                             | Elite                        | 70-75              | Veneer Matching Options                 | 108             |
|                        |                                                                                                                                                                                                                                                                                                                                                                                                                                                                                                                                                                                                                                                                                                                                                                                                                                                                                                                                                                                                                                                                                                                                                                                                                                                                                                                                                                                                                                                                                                                                                                                                                                                                                                                                                                                                                                                                                                                                                                                                                                                                                                                                |                                  |                                                                                                                                                                                                                                                                                                                                                                                                                                                                                                                                                                                                                                                                                                                                                                                                                                                                                                                                                                                                                                                                                                                                                                                                                                                                                                                                                                                                                                                                                                                                                                                                                                                                                                                                                                                                                                                                                                                                                                                                                                                                                                                                | African Ebony                | 72                 | Care & Maintenance                      | 109             |
|                        |                                                                                                                                                                                                                                                                                                                                                                                                                                                                                                                                                                                                                                                                                                                                                                                                                                                                                                                                                                                                                                                                                                                                                                                                                                                                                                                                                                                                                                                                                                                                                                                                                                                                                                                                                                                                                                                                                                                                                                                                                                                                                                                                |                                  | TO THE STATE OF TH | Royal Ebony Crème            | 73                 |                                         |                 |
|                        | A STATE OF THE STA |                                  |                                                                                                                                                                                                                                                                                                                                                                                                                                                                                                                                                                                                                                                                                                                                                                                                                                                                                                                                                                                                                                                                                                                                                                                                                                                                                                                                                                                                                                                                                                                                                                                                                                                                                                                                                                                                                                                                                                                                                                                                                                                                                                                                | Imperial Ziricote            | 74                 |                                         |                 |
|                        |                                                                                                                                                                                                                                                                                                                                                                                                                                                                                                                                                                                                                                                                                                                                                                                                                                                                                                                                                                                                                                                                                                                                                                                                                                                                                                                                                                                                                                                                                                                                                                                                                                                                                                                                                                                                                                                                                                                                                                                                                                                                                                                                |                                  |                                                                                                                                                                                                                                                                                                                                                                                                                                                                                                                                                                                                                                                                                                                                                                                                                                                                                                                                                                                                                                                                                                                                                                                                                                                                                                                                                                                                                                                                                                                                                                                                                                                                                                                                                                                                                                                                                                                                                                                                                                                                                                                                | Real Vintage Oak             | 75                 |                                         |                 |
|                        |                                                                                                                                                                                                                                                                                                                                                                                                                                                                                                                                                                                                                                                                                                                                                                                                                                                                                                                                                                                                                                                                                                                                                                                                                                                                                                                                                                                                                                                                                                                                                                                                                                                                                                                                                                                                                                                                                                                                                                                                                                                                                                                                | E VE THE THE WALL TO THE WILLIAM |                                                                                                                                                                                                                                                                                                                                                                                                                                                                                                                                                                                                                                                                                                                                                                                                                                                                                                                                                                                                                                                                                                                                                                                                                                                                                                                                                                                                                                                                                                                                                                                                                                                                                                                                                                                                                                                                                                                                                                                                                                                                                                                                |                              |                    |                                         |                 |