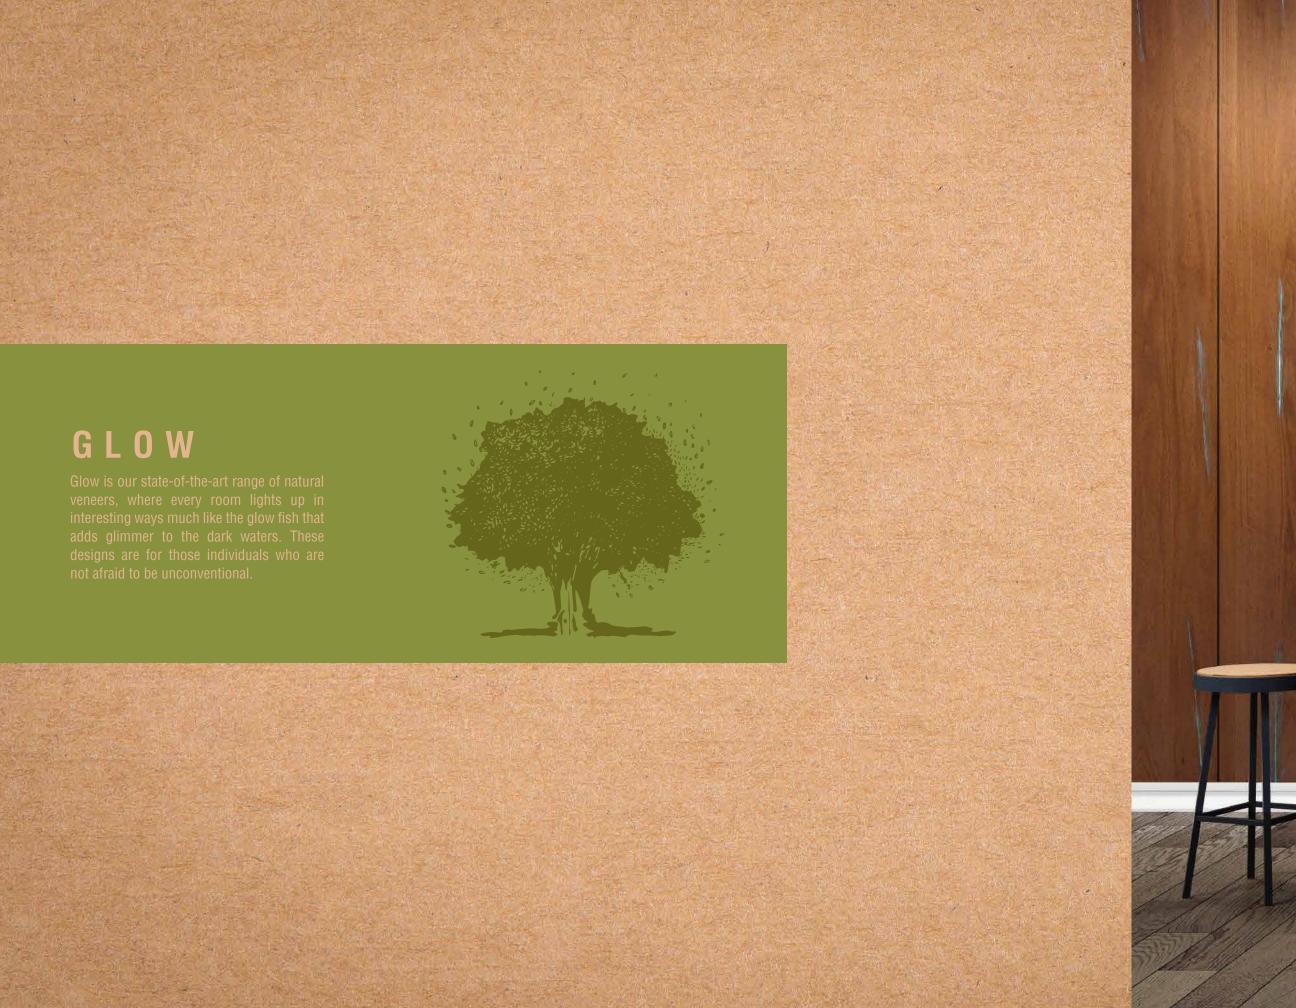

#### CONTENT

| Key Features           | 2-3                                                                                                                                                                                                                                                                                                                                                                                                                                                                                                                                                                                                                                                                                                                                                                                                                                                                                                                                                                                                                                                                                                                                                                                                                                                                                                                                                                                                                                                                                                                                                                                                                                                                                                                                                                                                                                                                                                                                                                                                                                                                                                                            | Hazelwood Tropical Stallion      | 23                                                                                                                                                                                                                                                                                                                                                                                                                                                                                                                                                                                                                                                                                                                                                                                                                                                                                                                                                                                                                                                                                                                                                                                                                                                                                                                                                                                                                                                                                                                                                                                                                                                                                                                                                                                                                                                                                                                                                                                                                                                                                                                             | Light White Ash              | <b>42-47</b><br>44 | Dyed Dyed Koto White                    | <b>76-79</b> 78 |
|------------------------|--------------------------------------------------------------------------------------------------------------------------------------------------------------------------------------------------------------------------------------------------------------------------------------------------------------------------------------------------------------------------------------------------------------------------------------------------------------------------------------------------------------------------------------------------------------------------------------------------------------------------------------------------------------------------------------------------------------------------------------------------------------------------------------------------------------------------------------------------------------------------------------------------------------------------------------------------------------------------------------------------------------------------------------------------------------------------------------------------------------------------------------------------------------------------------------------------------------------------------------------------------------------------------------------------------------------------------------------------------------------------------------------------------------------------------------------------------------------------------------------------------------------------------------------------------------------------------------------------------------------------------------------------------------------------------------------------------------------------------------------------------------------------------------------------------------------------------------------------------------------------------------------------------------------------------------------------------------------------------------------------------------------------------------------------------------------------------------------------------------------------------|----------------------------------|--------------------------------------------------------------------------------------------------------------------------------------------------------------------------------------------------------------------------------------------------------------------------------------------------------------------------------------------------------------------------------------------------------------------------------------------------------------------------------------------------------------------------------------------------------------------------------------------------------------------------------------------------------------------------------------------------------------------------------------------------------------------------------------------------------------------------------------------------------------------------------------------------------------------------------------------------------------------------------------------------------------------------------------------------------------------------------------------------------------------------------------------------------------------------------------------------------------------------------------------------------------------------------------------------------------------------------------------------------------------------------------------------------------------------------------------------------------------------------------------------------------------------------------------------------------------------------------------------------------------------------------------------------------------------------------------------------------------------------------------------------------------------------------------------------------------------------------------------------------------------------------------------------------------------------------------------------------------------------------------------------------------------------------------------------------------------------------------------------------------------------|------------------------------|--------------------|-----------------------------------------|-----------------|
| Metallic               | 4-15                                                                                                                                                                                                                                                                                                                                                                                                                                                                                                                                                                                                                                                                                                                                                                                                                                                                                                                                                                                                                                                                                                                                                                                                                                                                                                                                                                                                                                                                                                                                                                                                                                                                                                                                                                                                                                                                                                                                                                                                                                                                                                                           | Rivera Wood                      | 24                                                                                                                                                                                                                                                                                                                                                                                                                                                                                                                                                                                                                                                                                                                                                                                                                                                                                                                                                                                                                                                                                                                                                                                                                                                                                                                                                                                                                                                                                                                                                                                                                                                                                                                                                                                                                                                                                                                                                                                                                                                                                                                             | Chen Chen                    | 44                 | Dyed Koto Write  Dyed Koto Marble White | 78              |
| Bronze SV Oak Hz       | 6                                                                                                                                                                                                                                                                                                                                                                                                                                                                                                                                                                                                                                                                                                                                                                                                                                                                                                                                                                                                                                                                                                                                                                                                                                                                                                                                                                                                                                                                                                                                                                                                                                                                                                                                                                                                                                                                                                                                                                                                                                                                                                                              | Silky Sheen                      | 24                                                                                                                                                                                                                                                                                                                                                                                                                                                                                                                                                                                                                                                                                                                                                                                                                                                                                                                                                                                                                                                                                                                                                                                                                                                                                                                                                                                                                                                                                                                                                                                                                                                                                                                                                                                                                                                                                                                                                                                                                                                                                                                             | Anegre                       | 45                 | Dyed White Ash White                    | 78              |
| Silvern ES Figured     | 6                                                                                                                                                                                                                                                                                                                                                                                                                                                                                                                                                                                                                                                                                                                                                                                                                                                                                                                                                                                                                                                                                                                                                                                                                                                                                                                                                                                                                                                                                                                                                                                                                                                                                                                                                                                                                                                                                                                                                                                                                                                                                                                              | Castanea Rays                    | 24                                                                                                                                                                                                                                                                                                                                                                                                                                                                                                                                                                                                                                                                                                                                                                                                                                                                                                                                                                                                                                                                                                                                                                                                                                                                                                                                                                                                                                                                                                                                                                                                                                                                                                                                                                                                                                                                                                                                                                                                                                                                                                                             | Knotty Pine                  | 45                 | Dyed Koto Light Grey                    | 79              |
| Silvern EL Burl        | 7 3                                                                                                                                                                                                                                                                                                                                                                                                                                                                                                                                                                                                                                                                                                                                                                                                                                                                                                                                                                                                                                                                                                                                                                                                                                                                                                                                                                                                                                                                                                                                                                                                                                                                                                                                                                                                                                                                                                                                                                                                                                                                                                                            | Inferno                          | 24                                                                                                                                                                                                                                                                                                                                                                                                                                                                                                                                                                                                                                                                                                                                                                                                                                                                                                                                                                                                                                                                                                                                                                                                                                                                                                                                                                                                                                                                                                                                                                                                                                                                                                                                                                                                                                                                                                                                                                                                                                                                                                                             | Eucalyptus                   | 45                 | Dyed Koto Black Silk                    | 79              |
| Coire EM Burl          | Taranta Z                                                                                                                                                                                                                                                                                                                                                                                                                                                                                                                                                                                                                                                                                                                                                                                                                                                                                                                                                                                                                                                                                                                                                                                                                                                                                                                                                                                                                                                                                                                                                                                                                                                                                                                                                                                                                                                                                                                                                                                                                                                                                                                      | Somalian Timber                  | 24                                                                                                                                                                                                                                                                                                                                                                                                                                                                                                                                                                                                                                                                                                                                                                                                                                                                                                                                                                                                                                                                                                                                                                                                                                                                                                                                                                                                                                                                                                                                                                                                                                                                                                                                                                                                                                                                                                                                                                                                                                                                                                                             | Figured Eucalyptus           | 46                 | Dyed White Ash Black                    | 79              |
| Silvern DW Crotch Hz   | 8                                                                                                                                                                                                                                                                                                                                                                                                                                                                                                                                                                                                                                                                                                                                                                                                                                                                                                                                                                                                                                                                                                                                                                                                                                                                                                                                                                                                                                                                                                                                                                                                                                                                                                                                                                                                                                                                                                                                                                                                                                                                                                                              | Malawi Wood                      | 25                                                                                                                                                                                                                                                                                                                                                                                                                                                                                                                                                                                                                                                                                                                                                                                                                                                                                                                                                                                                                                                                                                                                                                                                                                                                                                                                                                                                                                                                                                                                                                                                                                                                                                                                                                                                                                                                                                                                                                                                                                                                                                                             | Koto                         | 46                 |                                         |                 |
| Silvern GC Pommelle    | 8                                                                                                                                                                                                                                                                                                                                                                                                                                                                                                                                                                                                                                                                                                                                                                                                                                                                                                                                                                                                                                                                                                                                                                                                                                                                                                                                                                                                                                                                                                                                                                                                                                                                                                                                                                                                                                                                                                                                                                                                                                                                                                                              | Masaimara Wood                   | 25                                                                                                                                                                                                                                                                                                                                                                                                                                                                                                                                                                                                                                                                                                                                                                                                                                                                                                                                                                                                                                                                                                                                                                                                                                                                                                                                                                                                                                                                                                                                                                                                                                                                                                                                                                                                                                                                                                                                                                                                                                                                                                                             | Sycamore Walley              | 46                 | A La Carte                              | 80-99           |
| Coire DW Crotch        | 9                                                                                                                                                                                                                                                                                                                                                                                                                                                                                                                                                                                                                                                                                                                                                                                                                                                                                                                                                                                                                                                                                                                                                                                                                                                                                                                                                                                                                                                                                                                                                                                                                                                                                                                                                                                                                                                                                                                                                                                                                                                                                                                              | Tropical Golden Wood             | 25                                                                                                                                                                                                                                                                                                                                                                                                                                                                                                                                                                                                                                                                                                                                                                                                                                                                                                                                                                                                                                                                                                                                                                                                                                                                                                                                                                                                                                                                                                                                                                                                                                                                                                                                                                                                                                                                                                                                                                                                                                                                                                                             | American Maple               | 46                 | Checkered Illusion                      | 82-83           |
| Bronze GC Pommelle     | 9                                                                                                                                                                                                                                                                                                                                                                                                                                                                                                                                                                                                                                                                                                                                                                                                                                                                                                                                                                                                                                                                                                                                                                                                                                                                                                                                                                                                                                                                                                                                                                                                                                                                                                                                                                                                                                                                                                                                                                                                                                                                                                                              | Oak Albura                       | 25                                                                                                                                                                                                                                                                                                                                                                                                                                                                                                                                                                                                                                                                                                                                                                                                                                                                                                                                                                                                                                                                                                                                                                                                                                                                                                                                                                                                                                                                                                                                                                                                                                                                                                                                                                                                                                                                                                                                                                                                                                                                                                                             | Larch                        | 46                 | Checkered Illusion Mix White Oak        | 83              |
| Silvern EM Burl        | 10                                                                                                                                                                                                                                                                                                                                                                                                                                                                                                                                                                                                                                                                                                                                                                                                                                                                                                                                                                                                                                                                                                                                                                                                                                                                                                                                                                                                                                                                                                                                                                                                                                                                                                                                                                                                                                                                                                                                                                                                                                                                                                                             | Kaziranga Wood Hz                | 25                                                                                                                                                                                                                                                                                                                                                                                                                                                                                                                                                                                                                                                                                                                                                                                                                                                                                                                                                                                                                                                                                                                                                                                                                                                                                                                                                                                                                                                                                                                                                                                                                                                                                                                                                                                                                                                                                                                                                                                                                                                                                                                             | Tulip                        | 46                 | Checkered Illusion American Waln        | ut 83           |
| Silvern RV Oak         | 10                                                                                                                                                                                                                                                                                                                                                                                                                                                                                                                                                                                                                                                                                                                                                                                                                                                                                                                                                                                                                                                                                                                                                                                                                                                                                                                                                                                                                                                                                                                                                                                                                                                                                                                                                                                                                                                                                                                                                                                                                                                                                                                             | Rodenza                          | 25                                                                                                                                                                                                                                                                                                                                                                                                                                                                                                                                                                                                                                                                                                                                                                                                                                                                                                                                                                                                                                                                                                                                                                                                                                                                                                                                                                                                                                                                                                                                                                                                                                                                                                                                                                                                                                                                                                                                                                                                                                                                                                                             | Steamed Beech                | 47                 | Burl Block                              | 84-85           |
| Coiré AK Burl          | 11 THE S                                                                                                                                                                                                                                                                                                                                                                                                                                                                                                                                                                                                                                                                                                                                                                                                                                                                                                                                                                                                                                                                                                                                                                                                                                                                                                                                                                                                                                                                                                                                                                                                                                                                                                                                                                                                                                                                                                                                                                                                                                                                                                                       |                                  |                                                                                                                                                                                                                                                                                                                                                                                                                                                                                                                                                                                                                                                                                                                                                                                                                                                                                                                                                                                                                                                                                                                                                                                                                                                                                                                                                                                                                                                                                                                                                                                                                                                                                                                                                                                                                                                                                                                                                                                                                                                                                                                                | Chestnut                     | 47                 | Mapa Burl Block                         | 85              |
| Coire NL Figured       | 11                                                                                                                                                                                                                                                                                                                                                                                                                                                                                                                                                                                                                                                                                                                                                                                                                                                                                                                                                                                                                                                                                                                                                                                                                                                                                                                                                                                                                                                                                                                                                                                                                                                                                                                                                                                                                                                                                                                                                                                                                                                                                                                             | Dark                             | 26-33                                                                                                                                                                                                                                                                                                                                                                                                                                                                                                                                                                                                                                                                                                                                                                                                                                                                                                                                                                                                                                                                                                                                                                                                                                                                                                                                                                                                                                                                                                                                                                                                                                                                                                                                                                                                                                                                                                                                                                                                                                                                                                                          | Figured Sycamore             | 47                 | Oak Burl Block                          | 85              |
| Bronze NT Crotch       |                                                                                                                                                                                                                                                                                                                                                                                                                                                                                                                                                                                                                                                                                                                                                                                                                                                                                                                                                                                                                                                                                                                                                                                                                                                                                                                                                                                                                                                                                                                                                                                                                                                                                                                                                                                                                                                                                                                                                                                                                                                                                                                                | American Walnut                  | 28                                                                                                                                                                                                                                                                                                                                                                                                                                                                                                                                                                                                                                                                                                                                                                                                                                                                                                                                                                                                                                                                                                                                                                                                                                                                                                                                                                                                                                                                                                                                                                                                                                                                                                                                                                                                                                                                                                                                                                                                                                                                                                                             | White Beech                  | 47                 | Walnut Burl Block                       | 85              |
| Coire SP Pommelle      | 12                                                                                                                                                                                                                                                                                                                                                                                                                                                                                                                                                                                                                                                                                                                                                                                                                                                                                                                                                                                                                                                                                                                                                                                                                                                                                                                                                                                                                                                                                                                                                                                                                                                                                                                                                                                                                                                                                                                                                                                                                                                                                                                             | Sapeli                           | 28                                                                                                                                                                                                                                                                                                                                                                                                                                                                                                                                                                                                                                                                                                                                                                                                                                                                                                                                                                                                                                                                                                                                                                                                                                                                                                                                                                                                                                                                                                                                                                                                                                                                                                                                                                                                                                                                                                                                                                                                                                                                                                                             | Dibeto                       | 47                 | Diagonal                                | 86-89           |
| Silvern GC Figured Hz  | 13                                                                                                                                                                                                                                                                                                                                                                                                                                                                                                                                                                                                                                                                                                                                                                                                                                                                                                                                                                                                                                                                                                                                                                                                                                                                                                                                                                                                                                                                                                                                                                                                                                                                                                                                                                                                                                                                                                                                                                                                                                                                                                                             | Wenge                            | 29                                                                                                                                                                                                                                                                                                                                                                                                                                                                                                                                                                                                                                                                                                                                                                                                                                                                                                                                                                                                                                                                                                                                                                                                                                                                                                                                                                                                                                                                                                                                                                                                                                                                                                                                                                                                                                                                                                                                                                                                                                                                                                                             | White Ash Quarter            | 47                 | American Walnut Diagonal Line           | 87              |
| Silvern AK Cluster     | 13                                                                                                                                                                                                                                                                                                                                                                                                                                                                                                                                                                                                                                                                                                                                                                                                                                                                                                                                                                                                                                                                                                                                                                                                                                                                                                                                                                                                                                                                                                                                                                                                                                                                                                                                                                                                                                                                                                                                                                                                                                                                                                                             | Sapeli Crown                     | 29                                                                                                                                                                                                                                                                                                                                                                                                                                                                                                                                                                                                                                                                                                                                                                                                                                                                                                                                                                                                                                                                                                                                                                                                                                                                                                                                                                                                                                                                                                                                                                                                                                                                                                                                                                                                                                                                                                                                                                                                                                                                                                                             |                              |                    | Knotty Pine Diagonal Line               | 88              |
| Silvern GY Crotch Hz   | 14                                                                                                                                                                                                                                                                                                                                                                                                                                                                                                                                                                                                                                                                                                                                                                                                                                                                                                                                                                                                                                                                                                                                                                                                                                                                                                                                                                                                                                                                                                                                                                                                                                                                                                                                                                                                                                                                                                                                                                                                                                                                                                                             | American Walnut Quarter          | 30                                                                                                                                                                                                                                                                                                                                                                                                                                                                                                                                                                                                                                                                                                                                                                                                                                                                                                                                                                                                                                                                                                                                                                                                                                                                                                                                                                                                                                                                                                                                                                                                                                                                                                                                                                                                                                                                                                                                                                                                                                                                                                                             | Horizontal                   | 48-51              | Barkburn Diagonal Line                  | 88              |
| Silvern AN Maple       | 14                                                                                                                                                                                                                                                                                                                                                                                                                                                                                                                                                                                                                                                                                                                                                                                                                                                                                                                                                                                                                                                                                                                                                                                                                                                                                                                                                                                                                                                                                                                                                                                                                                                                                                                                                                                                                                                                                                                                                                                                                                                                                                                             | Makore                           | 30                                                                                                                                                                                                                                                                                                                                                                                                                                                                                                                                                                                                                                                                                                                                                                                                                                                                                                                                                                                                                                                                                                                                                                                                                                                                                                                                                                                                                                                                                                                                                                                                                                                                                                                                                                                                                                                                                                                                                                                                                                                                                                                             | Brazilian Santos Horizontal  | 50                 | Texas Wilderness Diagonal Line          | 88              |
| Bronze KT Pine         | 15                                                                                                                                                                                                                                                                                                                                                                                                                                                                                                                                                                                                                                                                                                                                                                                                                                                                                                                                                                                                                                                                                                                                                                                                                                                                                                                                                                                                                                                                                                                                                                                                                                                                                                                                                                                                                                                                                                                                                                                                                                                                                                                             | Sucupira                         | 30                                                                                                                                                                                                                                                                                                                                                                                                                                                                                                                                                                                                                                                                                                                                                                                                                                                                                                                                                                                                                                                                                                                                                                                                                                                                                                                                                                                                                                                                                                                                                                                                                                                                                                                                                                                                                                                                                                                                                                                                                                                                                                                             | Gabon Wood Horizontal        | 50                 | Dark Cinnamon Diagonal Bricks           | 89              |
| Silvern AK Burl        | 15                                                                                                                                                                                                                                                                                                                                                                                                                                                                                                                                                                                                                                                                                                                                                                                                                                                                                                                                                                                                                                                                                                                                                                                                                                                                                                                                                                                                                                                                                                                                                                                                                                                                                                                                                                                                                                                                                                                                                                                                                                                                                                                             | Rosewood                         | 31                                                                                                                                                                                                                                                                                                                                                                                                                                                                                                                                                                                                                                                                                                                                                                                                                                                                                                                                                                                                                                                                                                                                                                                                                                                                                                                                                                                                                                                                                                                                                                                                                                                                                                                                                                                                                                                                                                                                                                                                                                                                                                                             | American Walnut Horizontal   | 51                 | Barkburn Diagonal Bricks                | 89              |
|                        | 40.05                                                                                                                                                                                                                                                                                                                                                                                                                                                                                                                                                                                                                                                                                                                                                                                                                                                                                                                                                                                                                                                                                                                                                                                                                                                                                                                                                                                                                                                                                                                                                                                                                                                                                                                                                                                                                                                                                                                                                                                                                                                                                                                          | Dark Walnut                      | 31                                                                                                                                                                                                                                                                                                                                                                                                                                                                                                                                                                                                                                                                                                                                                                                                                                                                                                                                                                                                                                                                                                                                                                                                                                                                                                                                                                                                                                                                                                                                                                                                                                                                                                                                                                                                                                                                                                                                                                                                                                                                                                                             | Choco Lure Horizontal        | 51.                | Brown Santos Diagonal Bricks            | 89              |
| Mystique               | 16-25                                                                                                                                                                                                                                                                                                                                                                                                                                                                                                                                                                                                                                                                                                                                                                                                                                                                                                                                                                                                                                                                                                                                                                                                                                                                                                                                                                                                                                                                                                                                                                                                                                                                                                                                                                                                                                                                                                                                                                                                                                                                                                                          | Gabon Wood                       | 31                                                                                                                                                                                                                                                                                                                                                                                                                                                                                                                                                                                                                                                                                                                                                                                                                                                                                                                                                                                                                                                                                                                                                                                                                                                                                                                                                                                                                                                                                                                                                                                                                                                                                                                                                                                                                                                                                                                                                                                                                                                                                                                             |                              | 50 57              | Evoluzion                               | 90-93           |
| Tanzania Wood          | 18                                                                                                                                                                                                                                                                                                                                                                                                                                                                                                                                                                                                                                                                                                                                                                                                                                                                                                                                                                                                                                                                                                                                                                                                                                                                                                                                                                                                                                                                                                                                                                                                                                                                                                                                                                                                                                                                                                                                                                                                                                                                                                                             | Louro Preto                      | 32                                                                                                                                                                                                                                                                                                                                                                                                                                                                                                                                                                                                                                                                                                                                                                                                                                                                                                                                                                                                                                                                                                                                                                                                                                                                                                                                                                                                                                                                                                                                                                                                                                                                                                                                                                                                                                                                                                                                                                                                                                                                                                                             | Era                          | 52-57              | Wegen                                   | 91              |
| Dark Diva              | 18                                                                                                                                                                                                                                                                                                                                                                                                                                                                                                                                                                                                                                                                                                                                                                                                                                                                                                                                                                                                                                                                                                                                                                                                                                                                                                                                                                                                                                                                                                                                                                                                                                                                                                                                                                                                                                                                                                                                                                                                                                                                                                                             | Golden Wenge Mountain Santos     | 32                                                                                                                                                                                                                                                                                                                                                                                                                                                                                                                                                                                                                                                                                                                                                                                                                                                                                                                                                                                                                                                                                                                                                                                                                                                                                                                                                                                                                                                                                                                                                                                                                                                                                                                                                                                                                                                                                                                                                                                                                                                                                                                             | Hatched Flakes               | 54                 | Charl Border                            | 92              |
| Mellon Dew<br>Oak Dew  | 19                                                                                                                                                                                                                                                                                                                                                                                                                                                                                                                                                                                                                                                                                                                                                                                                                                                                                                                                                                                                                                                                                                                                                                                                                                                                                                                                                                                                                                                                                                                                                                                                                                                                                                                                                                                                                                                                                                                                                                                                                                                                                                                             |                                  | 32                                                                                                                                                                                                                                                                                                                                                                                                                                                                                                                                                                                                                                                                                                                                                                                                                                                                                                                                                                                                                                                                                                                                                                                                                                                                                                                                                                                                                                                                                                                                                                                                                                                                                                                                                                                                                                                                                                                                                                                                                                                                                                                             | Roasted Almond Antique Crown | 54<br>54           | Smoked Mok                              | 92              |
| Choco Lure             | 20                                                                                                                                                                                                                                                                                                                                                                                                                                                                                                                                                                                                                                                                                                                                                                                                                                                                                                                                                                                                                                                                                                                                                                                                                                                                                                                                                                                                                                                                                                                                                                                                                                                                                                                                                                                                                                                                                                                                                                                                                                                                                                                             | Louro Sapeli Pommelle            | 32                                                                                                                                                                                                                                                                                                                                                                                                                                                                                                                                                                                                                                                                                                                                                                                                                                                                                                                                                                                                                                                                                                                                                                                                                                                                                                                                                                                                                                                                                                                                                                                                                                                                                                                                                                                                                                                                                                                                                                                                                                                                                                                             | Spiced Ginger                | 55                 | American Lawnut Apelis                  | 92              |
| Mirage                 | 20                                                                                                                                                                                                                                                                                                                                                                                                                                                                                                                                                                                                                                                                                                                                                                                                                                                                                                                                                                                                                                                                                                                                                                                                                                                                                                                                                                                                                                                                                                                                                                                                                                                                                                                                                                                                                                                                                                                                                                                                                                                                                                                             | lpe                              | 32                                                                                                                                                                                                                                                                                                                                                                                                                                                                                                                                                                                                                                                                                                                                                                                                                                                                                                                                                                                                                                                                                                                                                                                                                                                                                                                                                                                                                                                                                                                                                                                                                                                                                                                                                                                                                                                                                                                                                                                                                                                                                                                             | Bourbon Dark Forest          | 55                 | Pie                                     | 93              |
| Afro Bark              | 20                                                                                                                                                                                                                                                                                                                                                                                                                                                                                                                                                                                                                                                                                                                                                                                                                                                                                                                                                                                                                                                                                                                                                                                                                                                                                                                                                                                                                                                                                                                                                                                                                                                                                                                                                                                                                                                                                                                                                                                                                                                                                                                             | Ebony                            | 33                                                                                                                                                                                                                                                                                                                                                                                                                                                                                                                                                                                                                                                                                                                                                                                                                                                                                                                                                                                                                                                                                                                                                                                                                                                                                                                                                                                                                                                                                                                                                                                                                                                                                                                                                                                                                                                                                                                                                                                                                                                                                                                             | La Paz Mettallic Wood        | 55                 | Capyulates                              | 93              |
| Bark Burn              | 21                                                                                                                                                                                                                                                                                                                                                                                                                                                                                                                                                                                                                                                                                                                                                                                                                                                                                                                                                                                                                                                                                                                                                                                                                                                                                                                                                                                                                                                                                                                                                                                                                                                                                                                                                                                                                                                                                                                                                                                                                                                                                                                             | Bubinga Pommelle                 | 33                                                                                                                                                                                                                                                                                                                                                                                                                                                                                                                                                                                                                                                                                                                                                                                                                                                                                                                                                                                                                                                                                                                                                                                                                                                                                                                                                                                                                                                                                                                                                                                                                                                                                                                                                                                                                                                                                                                                                                                                                                                                                                                             | Lumiere Night                | 56                 | Revoluzion                              | 94-95           |
| Choco Flame Crown      | 21                                                                                                                                                                                                                                                                                                                                                                                                                                                                                                                                                                                                                                                                                                                                                                                                                                                                                                                                                                                                                                                                                                                                                                                                                                                                                                                                                                                                                                                                                                                                                                                                                                                                                                                                                                                                                                                                                                                                                                                                                                                                                                                             | Wenge Crown                      | 33                                                                                                                                                                                                                                                                                                                                                                                                                                                                                                                                                                                                                                                                                                                                                                                                                                                                                                                                                                                                                                                                                                                                                                                                                                                                                                                                                                                                                                                                                                                                                                                                                                                                                                                                                                                                                                                                                                                                                                                                                                                                                                                             | Dark Cinnamon                | 56                 | Revoluzion Mellon Dew Horizontal        | 95              |
| Coffee Bean            | 21                                                                                                                                                                                                                                                                                                                                                                                                                                                                                                                                                                                                                                                                                                                                                                                                                                                                                                                                                                                                                                                                                                                                                                                                                                                                                                                                                                                                                                                                                                                                                                                                                                                                                                                                                                                                                                                                                                                                                                                                                                                                                                                             | Red Ebony                        | 33                                                                                                                                                                                                                                                                                                                                                                                                                                                                                                                                                                                                                                                                                                                                                                                                                                                                                                                                                                                                                                                                                                                                                                                                                                                                                                                                                                                                                                                                                                                                                                                                                                                                                                                                                                                                                                                                                                                                                                                                                                                                                                                             | Vintage Canvas               | 56                 | Revoluzion American Walnut Horiz        |                 |
| Malaysian Rain Wood Hz | 22                                                                                                                                                                                                                                                                                                                                                                                                                                                                                                                                                                                                                                                                                                                                                                                                                                                                                                                                                                                                                                                                                                                                                                                                                                                                                                                                                                                                                                                                                                                                                                                                                                                                                                                                                                                                                                                                                                                                                                                                                                                                                                                             | Santos                           | 33                                                                                                                                                                                                                                                                                                                                                                                                                                                                                                                                                                                                                                                                                                                                                                                                                                                                                                                                                                                                                                                                                                                                                                                                                                                                                                                                                                                                                                                                                                                                                                                                                                                                                                                                                                                                                                                                                                                                                                                                                                                                                                                             | Midnight Forest              | 57                 | Revoluzion Barkburn Horizontal          | 95              |
| Dark Bean              | 22                                                                                                                                                                                                                                                                                                                                                                                                                                                                                                                                                                                                                                                                                                                                                                                                                                                                                                                                                                                                                                                                                                                                                                                                                                                                                                                                                                                                                                                                                                                                                                                                                                                                                                                                                                                                                                                                                                                                                                                                                                                                                                                             | Bibolo                           | 33                                                                                                                                                                                                                                                                                                                                                                                                                                                                                                                                                                                                                                                                                                                                                                                                                                                                                                                                                                                                                                                                                                                                                                                                                                                                                                                                                                                                                                                                                                                                                                                                                                                                                                                                                                                                                                                                                                                                                                                                                                                                                                                             | Pearl Wood                   | 57                 | Butt Cut                                | 96-97           |
| Satinox                | 22                                                                                                                                                                                                                                                                                                                                                                                                                                                                                                                                                                                                                                                                                                                                                                                                                                                                                                                                                                                                                                                                                                                                                                                                                                                                                                                                                                                                                                                                                                                                                                                                                                                                                                                                                                                                                                                                                                                                                                                                                                                                                                                             |                                  |                                                                                                                                                                                                                                                                                                                                                                                                                                                                                                                                                                                                                                                                                                                                                                                                                                                                                                                                                                                                                                                                                                                                                                                                                                                                                                                                                                                                                                                                                                                                                                                                                                                                                                                                                                                                                                                                                                                                                                                                                                                                                                                                | Borneo Rain Wood             | 57                 | American Walnut Butt Cut                | 97              |
| Deep Grain             | 22                                                                                                                                                                                                                                                                                                                                                                                                                                                                                                                                                                                                                                                                                                                                                                                                                                                                                                                                                                                                                                                                                                                                                                                                                                                                                                                                                                                                                                                                                                                                                                                                                                                                                                                                                                                                                                                                                                                                                                                                                                                                                                                             | Medium                           | 34-41                                                                                                                                                                                                                                                                                                                                                                                                                                                                                                                                                                                                                                                                                                                                                                                                                                                                                                                                                                                                                                                                                                                                                                                                                                                                                                                                                                                                                                                                                                                                                                                                                                                                                                                                                                                                                                                                                                                                                                                                                                                                                                                          |                              |                    | Trendz                                  | 98-99           |
| Texas Wilderness       | 22                                                                                                                                                                                                                                                                                                                                                                                                                                                                                                                                                                                                                                                                                                                                                                                                                                                                                                                                                                                                                                                                                                                                                                                                                                                                                                                                                                                                                                                                                                                                                                                                                                                                                                                                                                                                                                                                                                                                                                                                                                                                                                                             | White Oak                        | 36                                                                                                                                                                                                                                                                                                                                                                                                                                                                                                                                                                                                                                                                                                                                                                                                                                                                                                                                                                                                                                                                                                                                                                                                                                                                                                                                                                                                                                                                                                                                                                                                                                                                                                                                                                                                                                                                                                                                                                                                                                                                                                                             |                              |                    | Fan Chocolure                           | 99              |
| Black Diamond Oak      | 22                                                                                                                                                                                                                                                                                                                                                                                                                                                                                                                                                                                                                                                                                                                                                                                                                                                                                                                                                                                                                                                                                                                                                                                                                                                                                                                                                                                                                                                                                                                                                                                                                                                                                                                                                                                                                                                                                                                                                                                                                                                                                                                             | Red Oak                          | 36                                                                                                                                                                                                                                                                                                                                                                                                                                                                                                                                                                                                                                                                                                                                                                                                                                                                                                                                                                                                                                                                                                                                                                                                                                                                                                                                                                                                                                                                                                                                                                                                                                                                                                                                                                                                                                                                                                                                                                                                                                                                                                                             | Shimmer                      | 58-61              | Cross Wood                              | 99              |
| Dark Brown Amazonia Hz | 23                                                                                                                                                                                                                                                                                                                                                                                                                                                                                                                                                                                                                                                                                                                                                                                                                                                                                                                                                                                                                                                                                                                                                                                                                                                                                                                                                                                                                                                                                                                                                                                                                                                                                                                                                                                                                                                                                                                                                                                                                                                                                                                             | Afromosia                        | 37                                                                                                                                                                                                                                                                                                                                                                                                                                                                                                                                                                                                                                                                                                                                                                                                                                                                                                                                                                                                                                                                                                                                                                                                                                                                                                                                                                                                                                                                                                                                                                                                                                                                                                                                                                                                                                                                                                                                                                                                                                                                                                                             | Gold Shimmer                 | 60                 | Choco Umbrella                          | 99              |
| Oak Granito            | 23                                                                                                                                                                                                                                                                                                                                                                                                                                                                                                                                                                                                                                                                                                                                                                                                                                                                                                                                                                                                                                                                                                                                                                                                                                                                                                                                                                                                                                                                                                                                                                                                                                                                                                                                                                                                                                                                                                                                                                                                                                                                                                                             | White Oak Quarter                | 37                                                                                                                                                                                                                                                                                                                                                                                                                                                                                                                                                                                                                                                                                                                                                                                                                                                                                                                                                                                                                                                                                                                                                                                                                                                                                                                                                                                                                                                                                                                                                                                                                                                                                                                                                                                                                                                                                                                                                                                                                                                                                                                             | Silver Shimmer               | 60                 |                                         |                 |
| Molten Chocolate       | 23                                                                                                                                                                                                                                                                                                                                                                                                                                                                                                                                                                                                                                                                                                                                                                                                                                                                                                                                                                                                                                                                                                                                                                                                                                                                                                                                                                                                                                                                                                                                                                                                                                                                                                                                                                                                                                                                                                                                                                                                                                                                                                                             | Red Oak Quarter                  | 37                                                                                                                                                                                                                                                                                                                                                                                                                                                                                                                                                                                                                                                                                                                                                                                                                                                                                                                                                                                                                                                                                                                                                                                                                                                                                                                                                                                                                                                                                                                                                                                                                                                                                                                                                                                                                                                                                                                                                                                                                                                                                                                             | Copper Shimmer               | 60                 | Arizona                                 | 100-105         |
| Dusk Dew               | 23                                                                                                                                                                                                                                                                                                                                                                                                                                                                                                                                                                                                                                                                                                                                                                                                                                                                                                                                                                                                                                                                                                                                                                                                                                                                                                                                                                                                                                                                                                                                                                                                                                                                                                                                                                                                                                                                                                                                                                                                                                                                                                                             | Mahogany                         | 38 ≥ 1                                                                                                                                                                                                                                                                                                                                                                                                                                                                                                                                                                                                                                                                                                                                                                                                                                                                                                                                                                                                                                                                                                                                                                                                                                                                                                                                                                                                                                                                                                                                                                                                                                                                                                                                                                                                                                                                                                                                                                                                                                                                                                                         | Ivory Shimmer                | 61                 | Arizona Oleo                            | 101             |
| Desert Storm           | 23                                                                                                                                                                                                                                                                                                                                                                                                                                                                                                                                                                                                                                                                                                                                                                                                                                                                                                                                                                                                                                                                                                                                                                                                                                                                                                                                                                                                                                                                                                                                                                                                                                                                                                                                                                                                                                                                                                                                                                                                                                                                                                                             | Bubinga                          | 38                                                                                                                                                                                                                                                                                                                                                                                                                                                                                                                                                                                                                                                                                                                                                                                                                                                                                                                                                                                                                                                                                                                                                                                                                                                                                                                                                                                                                                                                                                                                                                                                                                                                                                                                                                                                                                                                                                                                                                                                                                                                                                                             | Sunlight Shimmer             | 61                 | Arizona Light Brown                     | 101             |
|                        |                                                                                                                                                                                                                                                                                                                                                                                                                                                                                                                                                                                                                                                                                                                                                                                                                                                                                                                                                                                                                                                                                                                                                                                                                                                                                                                                                                                                                                                                                                                                                                                                                                                                                                                                                                                                                                                                                                                                                                                                                                                                                                                                | Red Cedar                        | 38                                                                                                                                                                                                                                                                                                                                                                                                                                                                                                                                                                                                                                                                                                                                                                                                                                                                                                                                                                                                                                                                                                                                                                                                                                                                                                                                                                                                                                                                                                                                                                                                                                                                                                                                                                                                                                                                                                                                                                                                                                                                                                                             | Violet Shimmer               | 61                 | Arizona Coffee                          | 101             |
|                        |                                                                                                                                                                                                                                                                                                                                                                                                                                                                                                                                                                                                                                                                                                                                                                                                                                                                                                                                                                                                                                                                                                                                                                                                                                                                                                                                                                                                                                                                                                                                                                                                                                                                                                                                                                                                                                                                                                                                                                                                                                                                                                                                | Golden Cedar Crown               | 39                                                                                                                                                                                                                                                                                                                                                                                                                                                                                                                                                                                                                                                                                                                                                                                                                                                                                                                                                                                                                                                                                                                                                                                                                                                                                                                                                                                                                                                                                                                                                                                                                                                                                                                                                                                                                                                                                                                                                                                                                                                                                                                             |                              |                    | Arizona Coco                            | 102             |
|                        |                                                                                                                                                                                                                                                                                                                                                                                                                                                                                                                                                                                                                                                                                                                                                                                                                                                                                                                                                                                                                                                                                                                                                                                                                                                                                                                                                                                                                                                                                                                                                                                                                                                                                                                                                                                                                                                                                                                                                                                                                                                                                                                                | Golden Wood                      | 39                                                                                                                                                                                                                                                                                                                                                                                                                                                                                                                                                                                                                                                                                                                                                                                                                                                                                                                                                                                                                                                                                                                                                                                                                                                                                                                                                                                                                                                                                                                                                                                                                                                                                                                                                                                                                                                                                                                                                                                                                                                                                                                             | Glow                         | 62-65              | Arizona Castanea Rays                   | 102             |
|                        |                                                                                                                                                                                                                                                                                                                                                                                                                                                                                                                                                                                                                                                                                                                                                                                                                                                                                                                                                                                                                                                                                                                                                                                                                                                                                                                                                                                                                                                                                                                                                                                                                                                                                                                                                                                                                                                                                                                                                                                                                                                                                                                                | Silver Oak                       | 39                                                                                                                                                                                                                                                                                                                                                                                                                                                                                                                                                                                                                                                                                                                                                                                                                                                                                                                                                                                                                                                                                                                                                                                                                                                                                                                                                                                                                                                                                                                                                                                                                                                                                                                                                                                                                                                                                                                                                                                                                                                                                                                             | Oak Granito Glow             | 64                 | Arizona Chestnut                        | 102             |
|                        | THE SECOND                                                                                                                                                                                                                                                                                                                                                                                                                                                                                                                                                                                                                                                                                                                                                                                                                                                                                                                                                                                                                                                                                                                                                                                                                                                                                                                                                                                                                                                                                                                                                                                                                                                                                                                                                                                                                                                                                                                                                                                                                                                                                                                     | Paldao                           | 40                                                                                                                                                                                                                                                                                                                                                                                                                                                                                                                                                                                                                                                                                                                                                                                                                                                                                                                                                                                                                                                                                                                                                                                                                                                                                                                                                                                                                                                                                                                                                                                                                                                                                                                                                                                                                                                                                                                                                                                                                                                                                                                             | Castanea Rays Glow           | 64                 | Arizona Red Oak                         | 103             |
|                        |                                                                                                                                                                                                                                                                                                                                                                                                                                                                                                                                                                                                                                                                                                                                                                                                                                                                                                                                                                                                                                                                                                                                                                                                                                                                                                                                                                                                                                                                                                                                                                                                                                                                                                                                                                                                                                                                                                                                                                                                                                                                                                                                | Jatoba                           | 40                                                                                                                                                                                                                                                                                                                                                                                                                                                                                                                                                                                                                                                                                                                                                                                                                                                                                                                                                                                                                                                                                                                                                                                                                                                                                                                                                                                                                                                                                                                                                                                                                                                                                                                                                                                                                                                                                                                                                                                                                                                                                                                             | American Walnut Glow         | 65                 | Arizona White Oak                       | 103             |
|                        |                                                                                                                                                                                                                                                                                                                                                                                                                                                                                                                                                                                                                                                                                                                                                                                                                                                                                                                                                                                                                                                                                                                                                                                                                                                                                                                                                                                                                                                                                                                                                                                                                                                                                                                                                                                                                                                                                                                                                                                                                                                                                                                                | American Cherry                  | 40                                                                                                                                                                                                                                                                                                                                                                                                                                                                                                                                                                                                                                                                                                                                                                                                                                                                                                                                                                                                                                                                                                                                                                                                                                                                                                                                                                                                                                                                                                                                                                                                                                                                                                                                                                                                                                                                                                                                                                                                                                                                                                                             | Barkburn Glow                | 65                 | Arizona White Ash                       | 103             |
|                        |                                                                                                                                                                                                                                                                                                                                                                                                                                                                                                                                                                                                                                                                                                                                                                                                                                                                                                                                                                                                                                                                                                                                                                                                                                                                                                                                                                                                                                                                                                                                                                                                                                                                                                                                                                                                                                                                                                                                                                                                                                                                                                                                | Golden Cedar                     | 40                                                                                                                                                                                                                                                                                                                                                                                                                                                                                                                                                                                                                                                                                                                                                                                                                                                                                                                                                                                                                                                                                                                                                                                                                                                                                                                                                                                                                                                                                                                                                                                                                                                                                                                                                                                                                                                                                                                                                                                                                                                                                                                             | Coco Flame Glow              | 65                 | Crotch                                  | 104 105         |
|                        |                                                                                                                                                                                                                                                                                                                                                                                                                                                                                                                                                                                                                                                                                                                                                                                                                                                                                                                                                                                                                                                                                                                                                                                                                                                                                                                                                                                                                                                                                                                                                                                                                                                                                                                                                                                                                                                                                                                                                                                                                                                                                                                                | Khaya<br>Aramatic Codor          | 40                                                                                                                                                                                                                                                                                                                                                                                                                                                                                                                                                                                                                                                                                                                                                                                                                                                                                                                                                                                                                                                                                                                                                                                                                                                                                                                                                                                                                                                                                                                                                                                                                                                                                                                                                                                                                                                                                                                                                                                                                                                                                                                             | Canyon                       | 66-69              | Mahogany Crotch                         | 104-105         |
|                        |                                                                                                                                                                                                                                                                                                                                                                                                                                                                                                                                                                                                                                                                                                                                                                                                                                                                                                                                                                                                                                                                                                                                                                                                                                                                                                                                                                                                                                                                                                                                                                                                                                                                                                                                                                                                                                                                                                                                                                                                                                                                                                                                | Aromatic Cedar Zebrano           | 41                                                                                                                                                                                                                                                                                                                                                                                                                                                                                                                                                                                                                                                                                                                                                                                                                                                                                                                                                                                                                                                                                                                                                                                                                                                                                                                                                                                                                                                                                                                                                                                                                                                                                                                                                                                                                                                                                                                                                                                                                                                                                                                             | Canyas  Brown Canyas         | 68                 | Teak Crotch                             | 105<br>105      |
|                        |                                                                                                                                                                                                                                                                                                                                                                                                                                                                                                                                                                                                                                                                                                                                                                                                                                                                                                                                                                                                                                                                                                                                                                                                                                                                                                                                                                                                                                                                                                                                                                                                                                                                                                                                                                                                                                                                                                                                                                                                                                                                                                                                | Ovangkol                         | 41                                                                                                                                                                                                                                                                                                                                                                                                                                                                                                                                                                                                                                                                                                                                                                                                                                                                                                                                                                                                                                                                                                                                                                                                                                                                                                                                                                                                                                                                                                                                                                                                                                                                                                                                                                                                                                                                                                                                                                                                                                                                                                                             | Green Canvas                 | 68                 | Gabon Wood Crotch                       | 105             |
|                        |                                                                                                                                                                                                                                                                                                                                                                                                                                                                                                                                                                                                                                                                                                                                                                                                                                                                                                                                                                                                                                                                                                                                                                                                                                                                                                                                                                                                                                                                                                                                                                                                                                                                                                                                                                                                                                                                                                                                                                                                                                                                                                                                | Etimoe                           | 41                                                                                                                                                                                                                                                                                                                                                                                                                                                                                                                                                                                                                                                                                                                                                                                                                                                                                                                                                                                                                                                                                                                                                                                                                                                                                                                                                                                                                                                                                                                                                                                                                                                                                                                                                                                                                                                                                                                                                                                                                                                                                                                             | Grey Canvas                  | 69                 | dation wood oroten                      | 103             |
|                        | WE WE                                                                                                                                                                                                                                                                                                                                                                                                                                                                                                                                                                                                                                                                                                                                                                                                                                                                                                                                                                                                                                                                                                                                                                                                                                                                                                                                                                                                                                                                                                                                                                                                                                                                                                                                                                                                                                                                                                                                                                                                                                                                                                                          | American Red Elm                 | 41                                                                                                                                                                                                                                                                                                                                                                                                                                                                                                                                                                                                                                                                                                                                                                                                                                                                                                                                                                                                                                                                                                                                                                                                                                                                                                                                                                                                                                                                                                                                                                                                                                                                                                                                                                                                                                                                                                                                                                                                                                                                                                                             | Violet Bling Canvas          | 69                 | Cutting Methods                         | 106             |
|                        |                                                                                                                                                                                                                                                                                                                                                                                                                                                                                                                                                                                                                                                                                                                                                                                                                                                                                                                                                                                                                                                                                                                                                                                                                                                                                                                                                                                                                                                                                                                                                                                                                                                                                                                                                                                                                                                                                                                                                                                                                                                                                                                                | Guiabao                          | 41                                                                                                                                                                                                                                                                                                                                                                                                                                                                                                                                                                                                                                                                                                                                                                                                                                                                                                                                                                                                                                                                                                                                                                                                                                                                                                                                                                                                                                                                                                                                                                                                                                                                                                                                                                                                                                                                                                                                                                                                                                                                                                                             | II A A                       | 00                 | Grouping Veneers                        | 107             |
|                        |                                                                                                                                                                                                                                                                                                                                                                                                                                                                                                                                                                                                                                                                                                                                                                                                                                                                                                                                                                                                                                                                                                                                                                                                                                                                                                                                                                                                                                                                                                                                                                                                                                                                                                                                                                                                                                                                                                                                                                                                                                                                                                                                | Tineo                            | 41                                                                                                                                                                                                                                                                                                                                                                                                                                                                                                                                                                                                                                                                                                                                                                                                                                                                                                                                                                                                                                                                                                                                                                                                                                                                                                                                                                                                                                                                                                                                                                                                                                                                                                                                                                                                                                                                                                                                                                                                                                                                                                                             | Elite                        | 70-75              | Veneer Matching Options                 | 108             |
|                        |                                                                                                                                                                                                                                                                                                                                                                                                                                                                                                                                                                                                                                                                                                                                                                                                                                                                                                                                                                                                                                                                                                                                                                                                                                                                                                                                                                                                                                                                                                                                                                                                                                                                                                                                                                                                                                                                                                                                                                                                                                                                                                                                |                                  |                                                                                                                                                                                                                                                                                                                                                                                                                                                                                                                                                                                                                                                                                                                                                                                                                                                                                                                                                                                                                                                                                                                                                                                                                                                                                                                                                                                                                                                                                                                                                                                                                                                                                                                                                                                                                                                                                                                                                                                                                                                                                                                                | African Ebony                | 72                 | Care & Maintenance                      | 109             |
|                        |                                                                                                                                                                                                                                                                                                                                                                                                                                                                                                                                                                                                                                                                                                                                                                                                                                                                                                                                                                                                                                                                                                                                                                                                                                                                                                                                                                                                                                                                                                                                                                                                                                                                                                                                                                                                                                                                                                                                                                                                                                                                                                                                |                                  | TO THE STATE OF TH | Royal Ebony Crème            | 73                 |                                         |                 |
|                        | A STATE OF THE STA |                                  |                                                                                                                                                                                                                                                                                                                                                                                                                                                                                                                                                                                                                                                                                                                                                                                                                                                                                                                                                                                                                                                                                                                                                                                                                                                                                                                                                                                                                                                                                                                                                                                                                                                                                                                                                                                                                                                                                                                                                                                                                                                                                                                                | Imperial Ziricote            | 74                 |                                         |                 |
|                        |                                                                                                                                                                                                                                                                                                                                                                                                                                                                                                                                                                                                                                                                                                                                                                                                                                                                                                                                                                                                                                                                                                                                                                                                                                                                                                                                                                                                                                                                                                                                                                                                                                                                                                                                                                                                                                                                                                                                                                                                                                                                                                                                |                                  |                                                                                                                                                                                                                                                                                                                                                                                                                                                                                                                                                                                                                                                                                                                                                                                                                                                                                                                                                                                                                                                                                                                                                                                                                                                                                                                                                                                                                                                                                                                                                                                                                                                                                                                                                                                                                                                                                                                                                                                                                                                                                                                                | Real Vintage Oak             | 75                 |                                         |                 |
|                        |                                                                                                                                                                                                                                                                                                                                                                                                                                                                                                                                                                                                                                                                                                                                                                                                                                                                                                                                                                                                                                                                                                                                                                                                                                                                                                                                                                                                                                                                                                                                                                                                                                                                                                                                                                                                                                                                                                                                                                                                                                                                                                                                | E VE THE THE WALL TO THE WILLIAM |                                                                                                                                                                                                                                                                                                                                                                                                                                                                                                                                                                                                                                                                                                                                                                                                                                                                                                                                                                                                                                                                                                                                                                                                                                                                                                                                                                                                                                                                                                                                                                                                                                                                                                                                                                                                                                                                                                                                                                                                                                                                                                                                |                              |                    |                                         |                 |