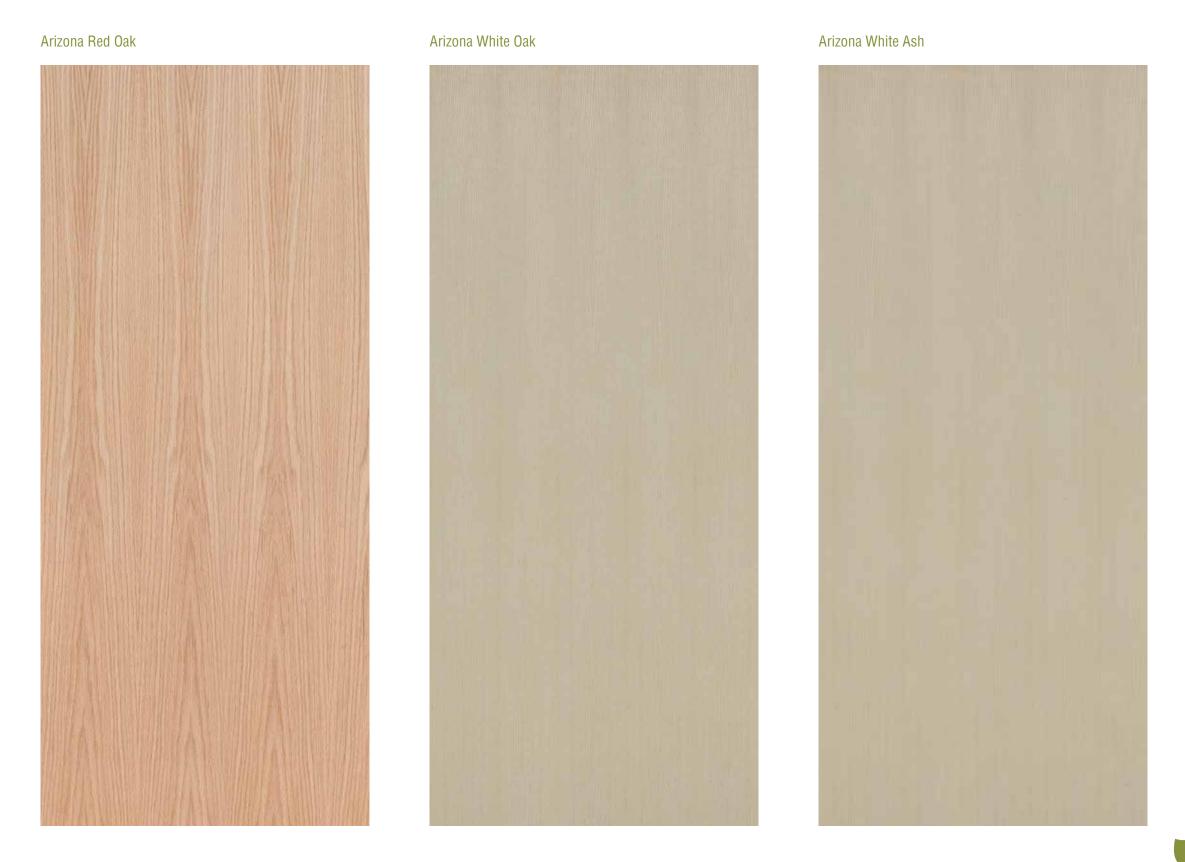

k Silk



Dyed White Ash Black









Checkered Illusion Mix White Oak



Checkered Illusion American Walnut





Mapa Burl Block



Oak Burl Block



Walnut Burl Block







American Walnut Diagonal Line





Knotty Pine Diagonal Line



Barkburn Diagonal Line



Texas Wilderness Diagonal Line



Dark Cinnamon Diagonal Bricks



Barkburn Diagonal Bricks



Brown Santos Diagonal Bricks







Wegen





Charl Border



Smoked Mok



American Lawnut



Apelis Pie Capyulates









Revoluzion Mellon Dew Horizontal



Revoluzion American Walnut Horizontal



Revoluzion Barkburn Horizontal







American Walnut Butt Cut





Fan Chocolure







## ARIZONA

Arizona Oleo



Arizona Light Brown



Arizona Coffee





Arizona Coco



Arizona Castanea Rays



Arizona Chestnut



## ARIZONA





Mahogany Crotch



Teak Crotch



Gabon Wood Crotch



## C U T T I N G M E T H O D S

The types of cut determine the design pattern on the veneer. The size of the log, the wood species, the grain pattern desired and other factors determine which type of cut will be made to create the veneer. Here are some of the more common methods of cutting logs:



#### FLAT/CROWN CUT

Often referred to colloquially as a 'flowery pattern', this design is obtained by slicing the block parallel to the centre of the log. This results in a raised cathedral or flower effect by the innermost growth rings.



Flat Cut Red Oak



#### QUARTER CUT

To obtain this design, a log is first cut into four quarter blocks. Then each block is sliced perpendicular to the annual growth rings of the tree. This results