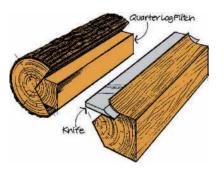

#### CONTENT

| Key Features           | 2-3                                                                                                                                                                                                                                                                                                                                                                                                                                                                                                                                                                                                                                                                                                                                                                                                                                                                                                                                                                                                                                                                                                                                                                                                                                                                                                                                                                                                                                                                                                                                                                                                                                                                                                                                                                                                                                                                                                                                                                                                                                                                                                                            | Hazelwood Tropical Stallion      | 23                                                                                                                                                                                                                                                                                                                                                                                                                                                                                                                                                                                                                                                                                                                                                                                                                                                                                                                                                                                                                                                                                                                                                                                                                                                                                                                                                                                                                                                                                                                                                                                                                                                                                                                                                                                                                                                                                                                                                                                                                                                                                                                             | Light White Ash              | <b>42-47</b><br>44 | Dyed Dyed Koto White                    | <b>76-79</b> 78 |
|------------------------|--------------------------------------------------------------------------------------------------------------------------------------------------------------------------------------------------------------------------------------------------------------------------------------------------------------------------------------------------------------------------------------------------------------------------------------------------------------------------------------------------------------------------------------------------------------------------------------------------------------------------------------------------------------------------------------------------------------------------------------------------------------------------------------------------------------------------------------------------------------------------------------------------------------------------------------------------------------------------------------------------------------------------------------------------------------------------------------------------------------------------------------------------------------------------------------------------------------------------------------------------------------------------------------------------------------------------------------------------------------------------------------------------------------------------------------------------------------------------------------------------------------------------------------------------------------------------------------------------------------------------------------------------------------------------------------------------------------------------------------------------------------------------------------------------------------------------------------------------------------------------------------------------------------------------------------------------------------------------------------------------------------------------------------------------------------------------------------------------------------------------------|----------------------------------|--------------------------------------------------------------------------------------------------------------------------------------------------------------------------------------------------------------------------------------------------------------------------------------------------------------------------------------------------------------------------------------------------------------------------------------------------------------------------------------------------------------------------------------------------------------------------------------------------------------------------------------------------------------------------------------------------------------------------------------------------------------------------------------------------------------------------------------------------------------------------------------------------------------------------------------------------------------------------------------------------------------------------------------------------------------------------------------------------------------------------------------------------------------------------------------------------------------------------------------------------------------------------------------------------------------------------------------------------------------------------------------------------------------------------------------------------------------------------------------------------------------------------------------------------------------------------------------------------------------------------------------------------------------------------------------------------------------------------------------------------------------------------------------------------------------------------------------------------------------------------------------------------------------------------------------------------------------------------------------------------------------------------------------------------------------------------------------------------------------------------------|------------------------------|--------------------|-----------------------------------------|-----------------|
| Metallic               | 4-15                                                                                                                                                                                                                                                                                                                                                                                                                                                                                                                                                                                                                                                                                                                                                                                                                                                                                                                                                                                                                                                                                                                                                                                                                                                                                                                                                                                                                                                                                                                                                                                                                                                                                                                                                                                                                                                                                                                                                                                                                                                                                                                           | Rivera Wood                      | 24                                                                                                                                                                                                                                                                                                                                                                                                                                                                                                                                                                                                                                                                                                                                                                                                                                                                                                                                                                                                                                                                                                                                                                                                                                                                                                                                                                                                                                                                                                                                                                                                                                                                                                                                                                                                                                                                                                                                                                                                                                                                                                                             | Chen Chen                    | 44                 | Dyed Koto Write  Dyed Koto Marble White | 78              |
| Bronze SV Oak Hz       | 6                                                                                                                                                                                                                                                                                                                                                                                                                                                                                                                                                                                                                                                                                                                                                                                                                                                                                                                                                                                                                                                                                                                                                                                                                                                                                                                                                                                                                                                                                                                                                                                                                                                                                                                                                                                                                                                                                                                                                                                                                                                                                                                              | Silky Sheen                      | 24                                                                                                                                                                                                                                                                                                                                                                                                                                                                                                                                                                                                                                                                                                                                                                                                                                                                                                                                                                                                                                                                                                                                                                                                                                                                                                                                                                                                                                                                                                                                                                                                                                                                                                                                                                                                                                                                                                                                                                                                                                                                                                                             | Anegre                       | 45                 | Dyed White Ash White                    | 78              |
| Silvern ES Figured     | 6                                                                                                                                                                                                                                                                                                                                                                                                                                                                                                                                                                                                                                                                                                                                                                                                                                                                                                                                                                                                                                                                                                                                                                                                                                                                                                                                                                                                                                                                                                                                                                                                                                                                                                                                                                                                                                                                                                                                                                                                                                                                                                                              | Castanea Rays                    | 24                                                                                                                                                                                                                                                                                                                                                                                                                                                                                                                                                                                                                                                                                                                                                                                                                                                                                                                                                                                                                                                                                                                                                                                                                                                                                                                                                                                                                                                                                                                                                                                                                                                                                                                                                                                                                                                                                                                                                                                                                                                                                                                             | Knotty Pine                  | 45                 | Dyed Koto Light Grey                    | 79              |
| Silvern EL Burl        | 7 3                                                                                                                                                                                                                                                                                                                                                                                                                                                                                                                                                                                                                                                                                                                                                                                                                                                                                                                                                                                                                                                                                                                                                                                                                                                                                                                                                                                                                                                                                                                                                                                                                                                                                                                                                                                                                                                                                                                                                                                                                                                                                                                            | Inferno                          | 24                                                                                                                                                                                                                                                                                                                                                                                                                                                                                                                                                                                                                                                                                                                                                                                                                                                                                                                                                                                                                                                                                                                                                                                                                                                                                                                                                                                                                                                                                                                                                                                                                                                                                                                                                                                                                                                                                                                                                                                                                                                                                                                             | Eucalyptus                   | 45                 | Dyed Koto Black Silk                    | 79              |
| Coire EM Burl          | Taranta Z                                                                                                                                                                                                                                                                                                                                                                                                                                                                                                                                                                                                                                                                                                                                                                                                                                                                                                                                                                                                                                                                                                                                                                                                                                                                                                                                                                                                                                                                                                                                                                                                                                                                                                                                                                                                                                                                                                                                                                                                                                                                                                                      | Somalian Timber                  | 24                                                                                                                                                                                                                                                                                                                                                                                                                                                                                                                                                                                                                                                                                                                                                                                                                                                                                                                                                                                                                                                                                                                                                                                                                                                                                                                                                                                                                                                                                                                                                                                                                                                                                                                                                                                                                                                                                                                                                                                                                                                                                                                             | Figured Eucalyptus           | 46                 | Dyed White Ash Black                    | 79              |
| Silvern DW Crotch Hz   | 8                                                                                                                                                                                                                                                                                                                                                                                                                                                                                                                                                                                                                                                                                                                                                                                                                                                                                                                                                                                                                                                                                                                                                                                                                                                                                                                                                                                                                                                                                                                                                                                                                                                                                                                                                                                                                                                                                                                                                                                                                                                                                                                              | Malawi Wood                      | 25                                                                                                                                                                                                                                                                                                                                                                                                                                                                                                                                                                                                                                                                                                                                                                                                                                                                                                                                                                                                                                                                                                                                                                                                                                                                                                                                                                                                                                                                                                                                                                                                                                                                                                                                                                                                                                                                                                                                                                                                                                                                                                                             | Koto                         | 46                 |                                         |                 |
| Silvern GC Pommelle    | 8                                                                                                                                                                                                                                                                                                                                                                                                                                                                                                                                                                                                                                                                                                                                                                                                                                                                                                                                                                                                                                                                                                                                                                                                                                                                                                                                                                                                                                                                                                                                                                                                                                                                                                                                                                                                                                                                                                                                                                                                                                                                                                                              | Masaimara Wood                   | 25                                                                                                                                                                                                                                                                                                                                                                                                                                                                                                                                                                                                                                                                                                                                                                                                                                                                                                                                                                                                                                                                                                                                                                                                                                                                                                                                                                                                                                                                                                                                                                                                                                                                                                                                                                                                                                                                                                                                                                                                                                                                                                                             | Sycamore Walley              | 46                 | A La Carte                              | 80-99           |
| Coire DW Crotch        | 9                                                                                                                                                                                                                                                                                                                                                                                                                                                                                                                                                                                                                                                                                                                                                                                                                                                                                                                                                                                                                                                                                                                                                                                                                                                                                                                                                                                                                                                                                                                                                                                                                                                                                                                                                                                                                                                                                                                                                                                                                                                                                                                              | Tropical Golden Wood             | 25                                                                                                                                                                                                                                                                                                                                                                                                                                                                                                                                                                                                                                                                                                                                                                                                                                                                                                                                                                                                                                                                                                                                                                                                                                                                                                                                                                                                                                                                                                                                                                                                                                                                                                                                                                                                                                                                                                                                                                                                                                                                                                                             | American Maple               | 46                 | Checkered Illusion                      | 82-83           |
| Bronze GC Pommelle     | 9                                                                                                                                                                                                                                                                                                                                                                                                                                                                                                                                                                                                                                                                                                                                                                                                                                                                                                                                                                                                                                                                                                                                                                                                                                                                                                                                                                                                                                                                                                                                                                                                                                                                                                                                                                                                                                                                                                                                                                                                                                                                                                                              | Oak Albura                       | 25                                                                                                                                                                                                                                                                                                                                                                                                                                                                                                                                                                                                                                                                                                                                                                                                                                                                                                                                                                                                                                                                                                                                                                                                                                                                                                                                                                                                                                                                                                                                                                                                                                                                                                                                                                                                                                                                                                                                                                                                                                                                                                                             | Larch                        | 46                 | Checkered Illusion Mix White Oak        | 83              |
| Silvern EM Burl        | 10                                                                                                                                                                                                                                                                                                                                                                                                                                                                                                                                                                                                                                                                                                                                                                                                                                                                                                                                                                                                                                                                                                                                                                                                                                                                                                                                                                                                                                                                                                                                                                                                                                                                                                                                                                                                                                                                                                                                                                                                                                                                                                                             | Kaziranga Wood Hz                | 25                                                                                                                                                                                                                                                                                                                                                                                                                                                                                                                                                                                                                                                                                                                                                                                                                                                                                                                                                                                                                                                                                                                                                                                                                                                                                                                                                                                                                                                                                                                                                                                                                                                                                                                                                                                                                                                                                                                                                                                                                                                                                                                             | Tulip                        | 46                 | Checkered Illusion American Waln        | ut 83           |
| Silvern RV Oak         | 10                                                                                                                                                                                                                                                                                                                                                                                                                                                                                                                                                                                                                                                                                                                                                                                                                                                                                                                                                                                                                                                                                                                                                                                                                                                                                                                                                                                                                                                                                                                                                                                                                                                                                                                                                                                                                                                                                                                                                                                                                                                                                                                             | Rodenza                          | 25                                                                                                                                                                                                                                                                                                                                                                                                                                                                                                                                                                                                                                                                                                                                                                                                                                                                                                                                                                                                                                                                                                                                                                                                                                                                                                                                                                                                                                                                                                                                                                                                                                                                                                                                                                                                                                                                                                                                                                                                                                                                                                                             | Steamed Beech                | 47                 | Burl Block                              | 84-85           |
| Coiré AK Burl          | 11 THE S                                                                                                                                                                                                                                                                                                                                                                                                                                                                                                                                                                                                                                                                                                                                                                                                                                                                                                                                                                                                                                                                                                                                                                                                                                                                                                                                                                                                                                                                                                                                                                                                                                                                                                                                                                                                                                                                                                                                                                                                                                                                                                                       |                                  |                                                                                                                                                                                                                                                                                                                                                                                                                                                                                                                                                                                                                                                                                                                                                                                                                                                                                                                                                                                                                                                                                                                                                                                                                                                                                                                                                                                                                                                                                                                                                                                                                                                                                                                                                                                                                                                                                                                                                                                                                                                                                                                                | Chestnut                     | 47                 | Mapa Burl Block                         | 85              |
| Coire NL Figured       | 11                                                                                                                                                                                                                                                                                                                                                                                                                                                                                                                                                                                                                                                                                                                                                                                                                                                                                                                                                                                                                                                                                                                                                                                                                                                                                                                                                                                                                                                                                                                                                                                                                                                                                                                                                                                                                                                                                                                                                                                                                                                                                                                             | Dark                             | 26-33                                                                                                                                                                                                                                                                                                                                                                                                                                                                                                                                                                                                                                                                                                                                                                                                                                                                                                                                                                                                                                                                                                                                                                                                                                                                                                                                                                                                                                                                                                                                                                                                                                                                                                                                                                                                                                                                                                                                                                                                                                                                                                                          | Figured Sycamore             | 47                 | Oak Burl Block                          | 85              |
| Bronze NT Crotch       |                                                                                                                                                                                                                                                                                                                                                                                                                                                                                                                                                                                                                                                                                                                                                                                                                                                                                                                                                                                                                                                                                                                                                                                                                                                                                                                                                                                                                                                                                                                                                                                                                                                                                                                                                                                                                                                                                                                                                                                                                                                                                                                                | American Walnut                  | 28                                                                                                                                                                                                                                                                                                                                                                                                                                                                                                                                                                                                                                                                                                                                                                                                                                                                                                                                                                                                                                                                                                                                                                                                                                                                                                                                                                                                                                                                                                                                                                                                                                                                                                                                                                                                                                                                                                                                                                                                                                                                                                                             | White Beech                  | 47                 | Walnut Burl Block                       | 85              |
| Coire SP Pommelle      | 12                                                                                                                                                                                                                                                                                                                                                                                                                                                                                                                                                                                                                                                                                                                                                                                                                                                                                                                                                                                                                                                                                                                                                                                                                                                                                                                                                                                                                                                                                                                                                                                                                                                                                                                                                                                                                                                                                                                                                                                                                                                                                                                             | Sapeli                           | 28                                                                                                                                                                                                                                                                                                                                                                                                                                                                                                                                                                                                                                                                                                                                                                                                                                                                                                                                                                                                                                                                                                                                                                                                                                                                                                                                                                                                                                                                                                                                                                                                                                                                                                                                                                                                                                                                                                                                                                                                                                                                                                                             | Dibeto                       | 47                 | Diagonal                                | 86-89           |
| Silvern GC Figured Hz  | 13                                                                                                                                                                                                                                                                                                                                                                                                                                                                                                                                                                                                                                                                                                                                                                                                                                                                                                                                                                                                                                                                                                                                                                                                                                                                                                                                                                                                                                                                                                                                                                                                                                                                                                                                                                                                                                                                                                                                                                                                                                                                                                                             | Wenge                            | 29                                                                                                                                                                                                                                                                                                                                                                                                                                                                                                                                                                                                                                                                                                                                                                                                                                                                                                                                                                                                                                                                                                                                                                                                                                                                                                                                                                                                                                                                                                                                                                                                                                                                                                                                                                                                                                                                                                                                                                                                                                                                                                                             | White Ash Quarter            | 47                 | American Walnut Diagonal Line           | 87              |
| Silvern AK Cluster     | 13                                                                                                                                                                                                                                                                                                                                                                                                                                                                                                                                                                                                                                                                                                                                                                                                                                                                                                                                                                                                                                                                                                                                                                                                                                                                                                                                                                                                                                                                                                                                                                                                                                                                                                                                                                                                                                                                                                                                                                                                                                                                                                                             | Sapeli Crown                     | 29                                                                                                                                                                                                                                                                                                                                                                                                                                                                                                                                                                                                                                                                                                                                                                                                                                                                                                                                                                                                                                                                                                                                                                                                                                                                                                                                                                                                                                                                                                                                                                                                                                                                                                                                                                                                                                                                                                                                                                                                                                                                                                                             |                              |                    | Knotty Pine Diagonal Line               | 88              |
| Silvern GY Crotch Hz   | 14                                                                                                                                                                                                                                                                                                                                                                                                                                                                                                                                                                                                                                                                                                                                                                                                                                                                                                                                                                                                                                                                                                                                                                                                                                                                                                                                                                                                                                                                                                                                                                                                                                                                                                                                                                                                                                                                                                                                                                                                                                                                                                                             | American Walnut Quarter          | 30                                                                                                                                                                                                                                                                                                                                                                                                                                                                                                                                                                                                                                                                                                                                                                                                                                                                                                                                                                                                                                                                                                                                                                                                                                                                                                                                                                                                                                                                                                                                                                                                                                                                                                                                                                                                                                                                                                                                                                                                                                                                                                                             | Horizontal                   | 48-51              | Barkburn Diagonal Line                  | 88              |
| Silvern AN Maple       | 14                                                                                                                                                                                                                                                                                                                                                                                                                                                                                                                                                                                                                                                                                                                                                                                                                                                                                                                                                                                                                                                                                                                                                                                                                                                                                                                                                                                                                                                                                                                                                                                                                                                                                                                                                                                                                                                                                                                                                                                                                                                                                                                             | Makore                           | 30                                                                                                                                                                                                                                                                                                                                                                                                                                                                                                                                                                                                                                                                                                                                                                                                                                                                                                                                                                                                                                                                                                                                                                                                                                                                                                                                                                                                                                                                                                                                                                                                                                                                                                                                                                                                                                                                                                                                                                                                                                                                                                                             | Brazilian Santos Horizontal  | 50                 | Texas Wilderness Diagonal Line          | 88              |
| Bronze KT Pine         | 15                                                                                                                                                                                                                                                                                                                                                                                                                                                                                                                                                                                                                                                                                                                                                                                                                                                                                                                                                                                                                                                                                                                                                                                                                                                                                                                                                                                                                                                                                                                                                                                                                                                                                                                                                                                                                                                                                                                                                                                                                                                                                                                             | Sucupira                         | 30                                                                                                                                                                                                                                                                                                                                                                                                                                                                                                                                                                                                                                                                                                                                                                                                                                                                                                                                                                                                                                                                                                                                                                                                                                                                                                                                                                                                                                                                                                                                                                                                                                                                                                                                                                                                                                                                                                                                                                                                                                                                                                                             | Gabon Wood Horizontal        | 50                 | Dark Cinnamon Diagonal Bricks           | 89              |
| Silvern AK Burl        | 15                                                                                                                                                                                                                                                                                                                                                                                                                                                                                                                                                                                                                                                                                                                                                                                                                                                                                                                                                                                                                                                                                                                                                                                                                                                                                                                                                                                                                                                                                                                                                                                                                                                                                                                                                                                                                                                                                                                                                                                                                                                                                                                             | Rosewood                         | 31                                                                                                                                                                                                                                                                                                                                                                                                                                                                                                                                                                                                                                                                                                                                                                                                                                                                                                                                                                                                                                                                                                                                                                                                                                                                                                                                                                                                                                                                                                                                                                                                                                                                                                                                                                                                                                                                                                                                                                                                                                                                                                                             | American Walnut Horizontal   | 51                 | Barkburn Diagonal Bricks                | 89              |
|                        | 40.05                                                                                                                                                                                                                                                                                                                                                                                                                                                                                                                                                                                                                                                                                                                                                                                                                                                                                                                                                                                                                                                                                                                                                                                                                                                                                                                                                                                                                                                                                                                                                                                                                                                                                                                                                                                                                                                                                                                                                                                                                                                                                                                          | Dark Walnut                      | 31                                                                                                                                                                                                                                                                                                                                                                                                                                                                                                                                                                                                                                                                                                                                                                                                                                                                                                                                                                                                                                                                                                                                                                                                                                                                                                                                                                                                                                                                                                                                                                                                                                                                                                                                                                                                                                                                                                                                                                                                                                                                                                                             | Choco Lure Horizontal        | 51.                | Brown Santos Diagonal Bricks            | 89              |
| Mystique               | 16-25                                                                                                                                                                                                                                                                                                                                                                                                                                                                                                                                                                                                                                                                                                                                                                                                                                                                                                                                                                                                                                                                                                                                                                                                                                                                                                                                                                                                                                                                                                                                                                                                                                                                                                                                                                                                                                                                                                                                                                                                                                                                                                                          | Gabon Wood                       | 31                                                                                                                                                                                                                                                                                                                                                                                                                                                                                                                                                                                                                                                                                                                                                                                                                                                                                                                                                                                                                                                                                                                                                                                                                                                                                                                                                                                                                                                                                                                                                                                                                                                                                                                                                                                                                                                                                                                                                                                                                                                                                                                             |                              | 50 57              | Evoluzion                               | 90-93           |
| Tanzania Wood          | 18                                                                                                                                                                                                                                                                                                                                                                                                                                                                                                                                                                                                                                                                                                                                                                                                                                                                                                                                                                                                                                                                                                                                                                                                                                                                                                                                                                                                                                                                                                                                                                                                                                                                                                                                                                                                                                                                                                                                                                                                                                                                                                                             | Louro Preto                      | 32                                                                                                                                                                                                                                                                                                                                                                                                                                                                                                                                                                                                                                                                                                                                                                                                                                                                                                                                                                                                                                                                                                                                                                                                                                                                                                                                                                                                                                                                                                                                                                                                                                                                                                                                                                                                                                                                                                                                                                                                                                                                                                                             | Era                          | 52-57              | Wegen                                   | 91              |
| Dark Diva              | 18                                                                                                                                                                                                                                                                                                                                                                                                                                                                                                                                                                                                                                                                                                                                                                                                                                                                                                                                                                                                                                                                                                                                                                                                                                                                                                                                                                                                                                                                                                                                                                                                                                                                                                                                                                                                                                                                                                                                                                                                                                                                                                                             | Golden Wenge Mountain Santos     | 32                                                                                                                                                                                                                                                                                                                                                                                                                                                                                                                                                                                                                                                                                                                                                                                                                                                                                                                                                                                                                                                                                                                                                                                                                                                                                                                                                                                                                                                                                                                                                                                                                                                                                                                                                                                                                                                                                                                                                                                                                                                                                                                             | Hatched Flakes               | 54                 | Charl Border                            | 92              |
| Mellon Dew<br>Oak Dew  | 19                                                                                                                                                                                                                                                                                                                                                                                                                                                                                                                                                                                                                                                                                                                                                                                                                                                                                                                                                                                                                                                                                                                                                                                                                                                                                                                                                                                                                                                                                                                                                                                                                                                                                                                                                                                                                                                                                                                                                                                                                                                                                                                             |                                  | 32                                                                                                                                                                                                                                                                                                                                                                                                                                                                                                                                                                                                                                                                                                                                                                                                                                                                                                                                                                                                                                                                                                                                                                                                                                                                                                                                                                                                                                                                                                                                                                                                                                                                                                                                                                                                                                                                                                                                                                                                                                                                                                                             | Roasted Almond Antique Crown | 54<br>54           | Smoked Mok                              | 92              |
| Choco Lure             | 20                                                                                                                                                                                                                                                                                                                                                                                                                                                                                                                                                                                                                                                                                                                                                                                                                                                                                                                                                                                                                                                                                                                                                                                                                                                                                                                                                                                                                                                                                                                                                                                                                                                                                                                                                                                                                                                                                                                                                                                                                                                                                                                             | Louro Sapeli Pommelle            | 32                                                                                                                                                                                                                                                                                                                                                                                                                                                                                                                                                                                                                                                                                                                                                                                                                                                                                                                                                                                                                                                                                                                                                                                                                                                                                                                                                                                                                                                                                                                                                                                                                                                                                                                                                                                                                                                                                                                                                                                                                                                                                                                             | Spiced Ginger                | 55                 | American Lawnut Apelis                  | 92              |
| Mirage                 | 20                                                                                                                                                                                                                                                                                                                                                                                                                                                                                                                                                                                                                                                                                                                                                                                                                                                                                                                                                                                                                                                                                                                                                                                                                                                                                                                                                                                                                                                                                                                                                                                                                                                                                                                                                                                                                                                                                                                                                                                                                                                                                                                             | lpe                              | 32                                                                                                                                                                                                                                                                                                                                                                                                                                                                                                                                                                                                                                                                                                                                                                                                                                                                                                                                                                                                                                                                                                                                                                                                                                                                                                                                                                                                                                                                                                                                                                                                                                                                                                                                                                                                                                                                                                                                                                                                                                                                                                                             | Bourbon Dark Forest          | 55                 | Pie                                     | 93              |
| Afro Bark              | 20                                                                                                                                                                                                                                                                                                                                                                                                                                                                                                                                                                                                                                                                                                                                                                                                                                                                                                                                                                                                                                                                                                                                                                                                                                                                                                                                                                                                                                                                                                                                                                                                                                                                                                                                                                                                                                                                                                                                                                                                                                                                                                                             | Ebony                            | 33                                                                                                                                                                                                                                                                                                                                                                                                                                                                                                                                                                                                                                                                                                                                                                                                                                                                                                                                                                                                                                                                                                                                                                                                                                                                                                                                                                                                                                                                                                                                                                                                                                                                                                                                                                                                                                                                                                                                                                                                                                                                                                                             | La Paz Mettallic Wood        | 55                 | Capyulates                              | 93              |
| Bark Burn              | 21                                                                                                                                                                                                                                                                                                                                                                                                                                                                                                                                                                                                                                                                                                                                                                                                                                                                                                                                                                                                                                                                                                                                                                                                                                                                                                                                                                                                                                                                                                                                                                                                                                                                                                                                                                                                                                                                                                                                                                                                                                                                                                                             | Bubinga Pommelle                 | 33                                                                                                                                                                                                                                                                                                                                                                                                                                                                                                                                                                                                                                                                                                                                                                                                                                                                                                                                                                                                                                                                                                                                                                                                                                                                                                                                                                                                                                                                                                                                                                                                                                                                                                                                                                                                                                                                                                                                                                                                                                                                                                                             | Lumiere Night                | 56                 | Revoluzion                              | 94-95           |
| Choco Flame Crown      | 21                                                                                                                                                                                                                                                                                                                                                                                                                                                                                                                                                                                                                                                                                                                                                                                                                                                                                                                                                                                                                                                                                                                                                                                                                                                                                                                                                                                                                                                                                                                                                                                                                                                                                                                                                                                                                                                                                                                                                                                                                                                                                                                             | Wenge Crown                      | 33                                                                                                                                                                                                                                                                                                                                                                                                                                                                                                                                                                                                                                                                                                                                                                                                                                                                                                                                                                                                                                                                                                                                                                                                                                                                                                                                                                                                                                                                                                                                                                                                                                                                                                                                                                                                                                                                                                                                                                                                                                                                                                                             | Dark Cinnamon                | 56                 | Revoluzion Mellon Dew Horizontal        | 95              |
| Coffee Bean            | 21                                                                                                                                                                                                                                                                                                                                                                                                                                                                                                                                                                                                                                                                                                                                                                                                                                                                                                                                                                                                                                                                                                                                                                                                                                                                                                                                                                                                                                                                                                                                                                                                                                                                                                                                                                                                                                                                                                                                                                                                                                                                                                                             | Red Ebony                        | 33                                                                                                                                                                                                                                                                                                                                                                                                                                                                                                                                                                                                                                                                                                                                                                                                                                                                                                                                                                                                                                                                                                                                                                                                                                                                                                                                                                                                                                                                                                                                                                                                                                                                                                                                                                                                                                                                                                                                                                                                                                                                                                                             | Vintage Canvas               | 56                 | Revoluzion American Walnut Horiz        |                 |
| Malaysian Rain Wood Hz | 22                                                                                                                                                                                                                                                                                                                                                                                                                                                                                                                                                                                                                                                                                                                                                                                                                                                                                                                                                                                                                                                                                                                                                                                                                                                                                                                                                                                                                                                                                                                                                                                                                                                                                                                                                                                                                                                                                                                                                                                                                                                                                                                             | Santos                           | 33                                                                                                                                                                                                                                                                                                                                                                                                                                                                                                                                                                                                                                                                                                                                                                                                                                                                                                                                                                                                                                                                                                                                                                                                                                                                                                                                                                                                                                                                                                                                                                                                                                                                                                                                                                                                                                                                                                                                                                                                                                                                                                                             | Midnight Forest              | 57                 | Revoluzion Barkburn Horizontal          | 95              |
| Dark Bean              | 22                                                                                                                                                                                                                                                                                                                                                                                                                                                                                                                                                                                                                                                                                                                                                                                                                                                                                                                                                                                                                                                                                                                                                                                                                                                                                                                                                                                                                                                                                                                                                                                                                                                                                                                                                                                                                                                                                                                                                                                                                                                                                                                             | Bibolo                           | 33                                                                                                                                                                                                                                                                                                                                                                                                                                                                                                                                                                                                                                                                                                                                                                                                                                                                                                                                                                                                                                                                                                                                                                                                                                                                                                                                                                                                                                                                                                                                                                                                                                                                                                                                                                                                                                                                                                                                                                                                                                                                                                                             | Pearl Wood                   | 57                 | Butt Cut                                | 96-97           |
| Satinox                | 22                                                                                                                                                                                                                                                                                                                                                                                                                                                                                                                                                                                                                                                                                                                                                                                                                                                                                                                                                                                                                                                                                                                                                                                                                                                                                                                                                                                                                                                                                                                                                                                                                                                                                                                                                                                                                                                                                                                                                                                                                                                                                                                             |                                  |                                                                                                                                                                                                                                                                                                                                                                                                                                                                                                                                                                                                                                                                                                                                                                                                                                                                                                                                                                                                                                                                                                                                                                                                                                                                                                                                                                                                                                                                                                                                                                                                                                                                                                                                                                                                                                                                                                                                                                                                                                                                                                                                | Borneo Rain Wood             | 57                 | American Walnut Butt Cut                | 97              |
| Deep Grain             | 22                                                                                                                                                                                                                                                                                                                                                                                                                                                                                                                                                                                                                                                                                                                                                                                                                                                                                                                                                                                                                                                                                                                                                                                                                                                                                                                                                                                                                                                                                                                                                                                                                                                                                                                                                                                                                                                                                                                                                                                                                                                                                                                             | Medium                           | 34-41                                                                                                                                                                                                                                                                                                                                                                                                                                                                                                                                                                                                                                                                                                                                                                                                                                                                                                                                                                                                                                                                                                                                                                                                                                                                                                                                                                                                                                                                                                                                                                                                                                                                                                                                                                                                                                                                                                                                                                                                                                                                                                                          |                              |                    | Trendz                                  | 98-99           |
| Texas Wilderness       | 22                                                                                                                                                                                                                                                                                                                                                                                                                                                                                                                                                                                                                                                                                                                                                                                                                                                                                                                                                                                                                                                                                                                                                                                                                                                                                                                                                                                                                                                                                                                                                                                                                                                                                                                                                                                                                                                                                                                                                                                                                                                                                                                             | White Oak                        | 36                                                                                                                                                                                                                                                                                                                                                                                                                                                                                                                                                                                                                                                                                                                                                                                                                                                                                                                                                                                                                                                                                                                                                                                                                                                                                                                                                                                                                                                                                                                                                                                                                                                                                                                                                                                                                                                                                                                                                                                                                                                                                                                             |                              |                    | Fan Chocolure                           | 99              |
| Black Diamond Oak      | 22                                                                                                                                                                                                                                                                                                                                                                                                                                                                                                                                                                                                                                                                                                                                                                                                                                                                                                                                                                                                                                                                                                                                                                                                                                                                                                                                                                                                                                                                                                                                                                                                                                                                                                                                                                                                                                                                                                                                                                                                                                                                                                                             | Red Oak                          | 36                                                                                                                                                                                                                                                                                                                                                                                                                                                                                                                                                                                                                                                                                                                                                                                                                                                                                                                                                                                                                                                                                                                                                                                                                                                                                                                                                                                                                                                                                                                                                                                                                                                                                                                                                                                                                                                                                                                                                                                                                                                                                                                             | Shimmer                      | 58-61              | Cross Wood                              | 99              |
| Dark Brown Amazonia Hz | 23                                                                                                                                                                                                                                                                                                                                                                                                                                                                                                                                                                                                                                                                                                                                                                                                                                                                                                                                                                                                                                                                                                                                                                                                                                                                                                                                                                                                                                                                                                                                                                                                                                                                                                                                                                                                                                                                                                                                                                                                                                                                                                                             | Afromosia                        | 37                                                                                                                                                                                                                                                                                                                                                                                                                                                                                                                                                                                                                                                                                                                                                                                                                                                                                                                                                                                                                                                                                                                                                                                                                                                                                                                                                                                                                                                                                                                                                                                                                                                                                                                                                                                                                                                                                                                                                                                                                                                                                                                             | Gold Shimmer                 | 60                 | Choco Umbrella                          | 99              |
| Oak Granito            | 23                                                                                                                                                                                                                                                                                                                                                                                                                                                                                                                                                                                                                                                                                                                                                                                                                                                                                                                                                                                                                                                                                                                                                                                                                                                                                                                                                                                                                                                                                                                                                                                                                                                                                                                                                                                                                                                                                                                                                                                                                                                                                                                             | White Oak Quarter                | 37                                                                                                                                                                                                                                                                                                                                                                                                                                                                                                                                                                                                                                                                                                                                                                                                                                                                                                                                                                                                                                                                                                                                                                                                                                                                                                                                                                                                                                                                                                                                                                                                                                                                                                                                                                                                                                                                                                                                                                                                                                                                                                                             | Silver Shimmer               | 60                 |                                         |                 |
| Molten Chocolate       | 23                                                                                                                                                                                                                                                                                                                                                                                                                                                                                                                                                                                                                                                                                                                                                                                                                                                                                                                                                                                                                                                                                                                                                                                                                                                                                                                                                                                                                                                                                                                                                                                                                                                                                                                                                                                                                                                                                                                                                                                                                                                                                                                             | Red Oak Quarter                  | 37                                                                                                                                                                                                                                                                                                                                                                                                                                                                                                                                                                                                                                                                                                                                                                                                                                                                                                                                                                                                                                                                                                                                                                                                                                                                                                                                                                                                                                                                                                                                                                                                                                                                                                                                                                                                                                                                                                                                                                                                                                                                                                                             | Copper Shimmer               | 60                 | Arizona                                 | 100-105         |
| Dusk Dew               | 23                                                                                                                                                                                                                                                                                                                                                                                                                                                                                                                                                                                                                                                                                                                                                                                                                                                                                                                                                                                                                                                                                                                                                                                                                                                                                                                                                                                                                                                                                                                                                                                                                                                                                                                                                                                                                                                                                                                                                                                                                                                                                                                             | Mahogany                         | 38 ≥ 1                                                                                                                                                                                                                                                                                                                                                                                                                                                                                                                                                                                                                                                                                                                                                                                                                                                                                                                                                                                                                                                                                                                                                                                                                                                                                                                                                                                                                                                                                                                                                                                                                                                                                                                                                                                                                                                                                                                                                                                                                                                                                                                         | Ivory Shimmer                | 61                 | Arizona Oleo                            | 101             |
| Desert Storm           | 23                                                                                                                                                                                                                                                                                                                                                                                                                                                                                                                                                                                                                                                                                                                                                                                                                                                                                                                                                                                                                                                                                                                                                                                                                                                                                                                                                                                                                                                                                                                                                                                                                                                                                                                                                                                                                                                                                                                                                                                                                                                                                                                             | Bubinga                          | 38                                                                                                                                                                                                                                                                                                                                                                                                                                                                                                                                                                                                                                                                                                                                                                                                                                                                                                                                                                                                                                                                                                                                                                                                                                                                                                                                                                                                                                                                                                                                                                                                                                                                                                                                                                                                                                                                                                                                                                                                                                                                                                                             | Sunlight Shimmer             | 61                 | Arizona Light Brown                     | 101             |
|                        |                                                                                                                                                                                                                                                                                                                                                                                                                                                                                                                                                                                                                                                                                                                                                                                                                                                                                                                                                                                                                                                                                                                                                                                                                                                                                                                                                                                                                                                                                                                                                                                                                                                                                                                                                                                                                                                                                                                                                                                                                                                                                                                                | Red Cedar                        | 38                                                                                                                                                                                                                                                                                                                                                                                                                                                                                                                                                                                                                                                                                                                                                                                                                                                                                                                                                                                                                                                                                                                                                                                                                                                                                                                                                                                                                                                                                                                                                                                                                                                                                                                                                                                                                                                                                                                                                                                                                                                                                                                             | Violet Shimmer               | 61                 | Arizona Coffee                          | 101             |
|                        |                                                                                                                                                                                                                                                                                                                                                                                                                                                                                                                                                                                                                                                                                                                                                                                                                                                                                                                                                                                                                                                                                                                                                                                                                                                                                                                                                                                                                                                                                                                                                                                                                                                                                                                                                                                                                                                                                                                                                                                                                                                                                                                                | Golden Cedar Crown               | 39                                                                                                                                                                                                                                                                                                                                                                                                                                                                                                                                                                                                                                                                                                                                                                                                                                                                                                                                                                                                                                                                                                                                                                                                                                                                                                                                                                                                                                                                                                                                                                                                                                                                                                                                                                                                                                                                                                                                                                                                                                                                                                                             |                              |                    | Arizona Coco                            | 102             |
|                        |                                                                                                                                                                                                                                                                                                                                                                                                                                                                                                                                                                                                                                                                                                                                                                                                                                                                                                                                                                                                                                                                                                                                                                                                                                                                                                                                                                                                                                                                                                                                                                                                                                                                                                                                                                                                                                                                                                                                                                                                                                                                                                                                | Golden Wood                      | 39                                                                                                                                                                                                                                                                                                                                                                                                                                                                                                                                                                                                                                                                                                                                                                                                                                                                                                                                                                                                                                                                                                                                                                                                                                                                                                                                                                                                                                                                                                                                                                                                                                                                                                                                                                                                                                                                                                                                                                                                                                                                                                                             | Glow                         | 62-65              | Arizona Castanea Rays                   | 102             |
|                        |                                                                                                                                                                                                                                                                                                                                                                                                                                                                                                                                                                                                                                                                                                                                                                                                                                                                                                                                                                                                                                                                                                                                                                                                                                                                                                                                                                                                                                                                                                                                                                                                                                                                                                                                                                                                                                                                                                                                                                                                                                                                                                                                | Silver Oak                       | 39                                                                                                                                                                                                                                                                                                                                                                                                                                                                                                                                                                                                                                                                                                                                                                                                                                                                                                                                                                                                                                                                                                                                                                                                                                                                                                                                                                                                                                                                                                                                                                                                                                                                                                                                                                                                                                                                                                                                                                                                                                                                                                                             | Oak Granito Glow             | 64                 | Arizona Chestnut                        | 102             |
|                        | THE SECOND                                                                                                                                                                                                                                                                                                                                                                                                                                                                                                                                                                                                                                                                                                                                                                                                                                                                                                                                                                                                                                                                                                                                                                                                                                                                                                                                                                                                                                                                                                                                                                                                                                                                                                                                                                                                                                                                                                                                                                                                                                                                                                                     | Paldao                           | 40                                                                                                                                                                                                                                                                                                                                                                                                                                                                                                                                                                                                                                                                                                                                                                                                                                                                                                                                                                                                                                                                                                                                                                                                                                                                                                                                                                                                                                                                                                                                                                                                                                                                                                                                                                                                                                                                                                                                                                                                                                                                                                                             | Castanea Rays Glow           | 64                 | Arizona Red Oak                         | 103             |
|                        |                                                                                                                                                                                                                                                                                                                                                                                                                                                                                                                                                                                                                                                                                                                                                                                                                                                                                                                                                                                                                                                                                                                                                                                                                                                                                                                                                                                                                                                                                                                                                                                                                                                                                                                                                                                                                                                                                                                                                                                                                                                                                                                                | Jatoba                           | 40                                                                                                                                                                                                                                                                                                                                                                                                                                                                                                                                                                                                                                                                                                                                                                                                                                                                                                                                                                                                                                                                                                                                                                                                                                                                                                                                                                                                                                                                                                                                                                                                                                                                                                                                                                                                                                                                                                                                                                                                                                                                                                                             | American Walnut Glow         | 65                 | Arizona White Oak                       | 103             |
|                        |                                                                                                                                                                                                                                                                                                                                                                                                                                                                                                                                                                                                                                                                                                                                                                                                                                                                                                                                                                                                                                                                                                                                                                                                                                                                                                                                                                                                                                                                                                                                                                                                                                                                                                                                                                                                                                                                                                                                                                                                                                                                                                                                | American Cherry                  | 40                                                                                                                                                                                                                                                                                                                                                                                                                                                                                                                                                                                                                                                                                                                                                                                                                                                                                                                                                                                                                                                                                                                                                                                                                                                                                                                                                                                                                                                                                                                                                                                                                                                                                                                                                                                                                                                                                                                                                                                                                                                                                                                             | Barkburn Glow                | 65                 | Arizona White Ash                       | 103             |
|                        |                                                                                                                                                                                                                                                                                                                                                                                                                                                                                                                                                                                                                                                                                                                                                                                                                                                                                                                                                                                                                                                                                                                                                                                                                                                                                                                                                                                                                                                                                                                                                                                                                                                                                                                                                                                                                                                                                                                                                                                                                                                                                                                                | Golden Cedar                     | 40                                                                                                                                                                                                                                                                                                                                                                                                                                                                                                                                                                                                                                                                                                                                                                                                                                                                                                                                                                                                                                                                                                                                                                                                                                                                                                                                                                                                                                                                                                                                                                                                                                                                                                                                                                                                                                                                                                                                                                                                                                                                                                                             | Coco Flame Glow              | 65                 | Crotch                                  | 104 105         |
|                        |                                                                                                                                                                                                                                                                                                                                                                                                                                                                                                                                                                                                                                                                                                                                                                                                                                                                                                                                                                                                                                                                                                                                                                                                                                                                                                                                                                                                                                                                                                                                                                                                                                                                                                                                                                                                                                                                                                                                                                                                                                                                                                                                | Khaya<br>Aramatic Codor          | 40                                                                                                                                                                                                                                                                                                                                                                                                                                                                                                                                                                                                                                                                                                                                                                                                                                                                                                                                                                                                                                                                                                                                                                                                                                                                                                                                                                                                                                                                                                                                                                                                                                                                                                                                                                                                                                                                                                                                                                                                                                                                                                                             | Canyon                       | 66-69              | Mahogany Crotch                         | 104-105         |
|                        |                                                                                                                                                                                                                                                                                                                                                                                                                                                                                                                                                                                                                                                                                                                                                                                                                                                                                                                                                                                                                                                                                                                                                                                                                                                                                                                                                                                                                                                                                                                                                                                                                                                                                                                                                                                                                                                                                                                                                                                                                                                                                                                                | Aromatic Cedar Zebrano           | 41                                                                                                                                                                                                                                                                                                                                                                                                                                                                                                                                                                                                                                                                                                                                                                                                                                                                                                                                                                                                                                                                                                                                                                                                                                                                                                                                                                                                                                                                                                                                                                                                                                                                                                                                                                                                                                                                                                                                                                                                                                                                                                                             | Canyas  Brown Canyas         | 68                 | Teak Crotch                             | 105<br>105      |
|                        |                                                                                                                                                                                                                                                                                                                                                                                                                                                                                                                                                                                                                                                                                                                                                                                                                                                                                                                                                                                                                                                                                                                                                                                                                                                                                                                                                                                                                                                                                                                                                                                                                                                                                                                                                                                                                                                                                                                                                                                                                                                                                                                                | Ovangkol                         | 41                                                                                                                                                                                                                                                                                                                                                                                                                                                                                                                                                                                                                                                                                                                                                                                                                                                                                                                                                                                                                                                                                                                                                                                                                                                                                                                                                                                                                                                                                                                                                                                                                                                                                                                                                                                                                                                                                                                                                                                                                                                                                                                             | Green Canvas                 | 68                 | Gabon Wood Crotch                       | 105             |
|                        |                                                                                                                                                                                                                                                                                                                                                                                                                                                                                                                                                                                                                                                                                                                                                                                                                                                                                                                                                                                                                                                                                                                                                                                                                                                                                                                                                                                                                                                                                                                                                                                                                                                                                                                                                                                                                                                                                                                                                                                                                                                                                                                                | Etimoe                           | 41                                                                                                                                                                                                                                                                                                                                                                                                                                                                                                                                                                                                                                                                                                                                                                                                                                                                                                                                                                                                                                                                                                                                                                                                                                                                                                                                                                                                                                                                                                                                                                                                                                                                                                                                                                                                                                                                                                                                                                                                                                                                                                                             | Grey Canvas                  | 69                 | dation wood oroten                      | 103             |
|                        | WE WE                                                                                                                                                                                                                                                                                                                                                                                                                                                                                                                                                                                                                                                                                                                                                                                                                                                                                                                                                                                                                                                                                                                                                                                                                                                                                                                                                                                                                                                                                                                                                                                                                                                                                                                                                                                                                                                                                                                                                                                                                                                                                                                          | American Red Elm                 | 41                                                                                                                                                                                                                                                                                                                                                                                                                                                                                                                                                                                                                                                                                                                                                                                                                                                                                                                                                                                                                                                                                                                                                                                                                                                                                                                                                                                                                                                                                                                                                                                                                                                                                                                                                                                                                                                                                                                                                                                                                                                                                                                             | Violet Bling Canvas          | 69                 | Cutting Methods                         | 106             |
|                        |                                                                                                                                                                                                                                                                                                                                                                                                                                                                                                                                                                                                                                                                                                                                                                                                                                                                                                                                                                                                                                                                                                                                                                                                                                                                                                                                                                                                                                                                                                                                                                                                                                                                                                                                                                                                                                                                                                                                                                                                                                                                                                                                | Guiabao                          | 41                                                                                                                                                                                                                                                                                                                                                                                                                                                                                                                                                                                                                                                                                                                                                                                                                                                                                                                                                                                                                                                                                                                                                                                                                                                                                                                                                                                                                                                                                                                                                                                                                                                                                                                                                                                                                                                                                                                                                                                                                                                                                                                             | II A A                       | 00                 | Grouping Veneers                        | 107             |
|                        |                                                                                                                                                                                                                                                                                                                                                                                                                                                                                                                                                                                                                                                                                                                                                                                                                                                                                                                                                                                                                                                                                                                                                                                                                                                                                                                                                                                                                                                                                                                                                                                                                                                                                                                                                                                                                                                                                                                                                                                                                                                                                                                                | Tineo                            | 41                                                                                                                                                                                                                                                                                                                                                                                                                                                                                                                                                                                                                                                                                                                                                                                                                                                                                                                                                                                                                                                                                                                                                                                                                                                                                                                                                                                                                                                                                                                                                                                                                                                                                                                                                                                                                                                                                                                                                                                                                                                                                                                             | Elite                        | 70-75              | Veneer Matching Options                 | 108             |
|                        |                                                                                                                                                                                                                                                                                                                                                                                                                                                                                                                                                                                                                                                                                                                                                                                                                                                                                                                                                                                                                                                                                                                                                                                                                                                                                                                                                                                                                                                                                                                                                                                                                                                                                                                                                                                                                                                                                                                                                                                                                                                                                                                                |                                  |                                                                                                                                                                                                                                                                                                                                                                                                                                                                                                                                                                                                                                                                                                                                                                                                                                                                                                                                                                                                                                                                                                                                                                                                                                                                                                                                                                                                                                                                                                                                                                                                                                                                                                                                                                                                                                                                                                                                                                                                                                                                                                                                | African Ebony                | 72                 | Care & Maintenance                      | 109             |
|                        |                                                                                                                                                                                                                                                                                                                                                                                                                                                                                                                                                                                                                                                                                                                                                                                                                                                                                                                                                                                                                                                                                                                                                                                                                                                                                                                                                                                                                                                                                                                                                                                                                                                                                                                                                                                                                                                                                                                                                                                                                                                                                                                                |                                  | TO THE STATE OF TH | Royal Ebony Crème            | 73                 |                                         |                 |
|                        | A STATE OF THE STA |                                  |                                                                                                                                                                                                                                                                                                                                                                                                                                                                                                                                                                                                                                                                                                                                                                                                                                                                                                                                                                                                                                                                                                                                                                                                                                                                                                                                                                                                                                                                                                                                                                                                                                                                                                                                                                                                                                                                                                                                                                                                                                                                                                                                | Imperial Ziricote            | 74                 |                                         |                 |
|                        |                                                                                                                                                                                                                                                                                                                                                                                                                                                                                                                                                                                                                                                                                                                                                                                                                                                                                                                                                                                                                                                                                                                                                                                                                                                                                                                                                                                                                                                                                                                                                                                                                                                                                                                                                                                                                                                                                                                                                                                                                                                                                                                                |                                  |                                                                                                                                                                                                                                                                                                                                                                                                                                                                                                                                                                                                                                                                                                                                                                                                                                                                                                                                                                                                                                                                                                                                                                                                                                                                                                                                                                                                                                                                                                                                                                                                                                                                                                                                                                                                                                                                                                                                                                                                                                                                                                                                | Real Vintage Oak             | 75                 |                                         |                 |
|                        |                                                                                                                                                                                                                                                                                                                                                                                                                                                                                                                                                                                                                                                                                                                                                                                                                                                                                                                                                                                                                                                                                                                                                                                                                                                                                                                                                                                                                                                                                                                                                                                                                                                                                                                                                                                                                                                                                                                                                                                                                                                                                                                                | E VE THE THE WALL TO THE WILLIAM |                                                                                                                                                                                                                                                                                                                                                                                                                                                                                                                                                                                                                                                                                                                                                                                                                                                                                                                                                                                                                                                                                                                                                                                                                                                                                                                                                                                                                                                                                                                                                                                                                                                                                                                                                                                                                                                                                                                                                                                                                                                                                                                                |                              |                    |                                         |                 |