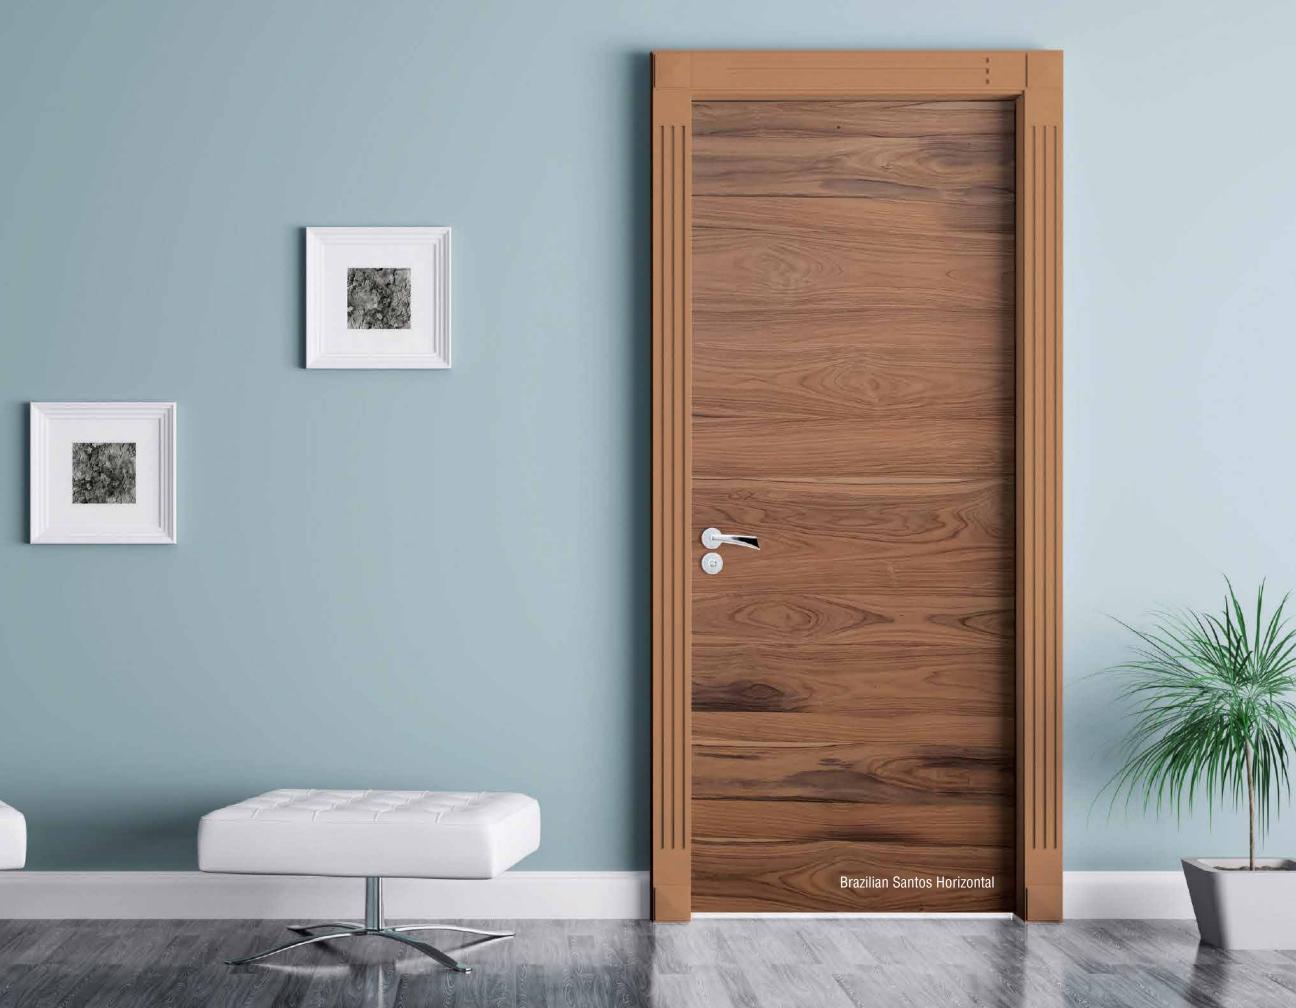

Makore



Sucupira



Rosewood



Dark Walnut



Gabon Wood





Louro Preto



Golden Wenge



Mountain Santos



Louro



Sapeli Pommelle



lpe



### DARK

Ebony



Bubinga Pommelle



Wenge Crown



Red Ebony



Santos



Bibolo









White Oak



Red Oak



## M E D I U M









Mahogany



Bubinga



Red Cedar



Golden Cedar Crown



Golden Wood



Silver Oak





Paldao



Jatoba



American Cherry



Golden Cedar



Khaya



Aromatic Cedar



## M E D I U M

Zebrano



Ovangkol



Etimoe



American Red Elm



Guiabao



Tineo









White Ash



Chen Chen



Anegre Knotty Pine Eucalyptus









Figured Eucalyptus



Koto



Sycamore



American Maple



Larch



Tulip



Steamed Beech



Chestnut



Figured Sycamore



White Beech



Dibeto



White Ash Quarter









**Brazilian Santos Horizontal** 



Gabon Wood Horizontal



## HORIZONTAL

American Walnut Horizontal



Choco Lure Horizontal









Hatched Flakes



Roasted Almond



Antique Crown



Spiced Ginger



Bourbon Dark Forest



La Paz Mettallic Wood





Lumiere Night



Dark Cinnamon



Vintage Canvas



Midnight Forest



Pearl Wood



Borneo Rain Wood









Gold Shimmer



Silver Shimmer



Copper Shimmer



Ivory Shimmer



Sunlight Shimmer



Violet Shimmer









Oak Granito Glow



Castanea Rays Glow



American Walnut Glow



Barkburn Glow



Coco Flame Glow









Brown Canvas



Green Canvas



## CANVAS

Grey Canvas



Violet Bling Canvas









## A F R I C A N E B O N Y

This rare species exhibits an unmatched deep and rich black color naturally. Its fine, even