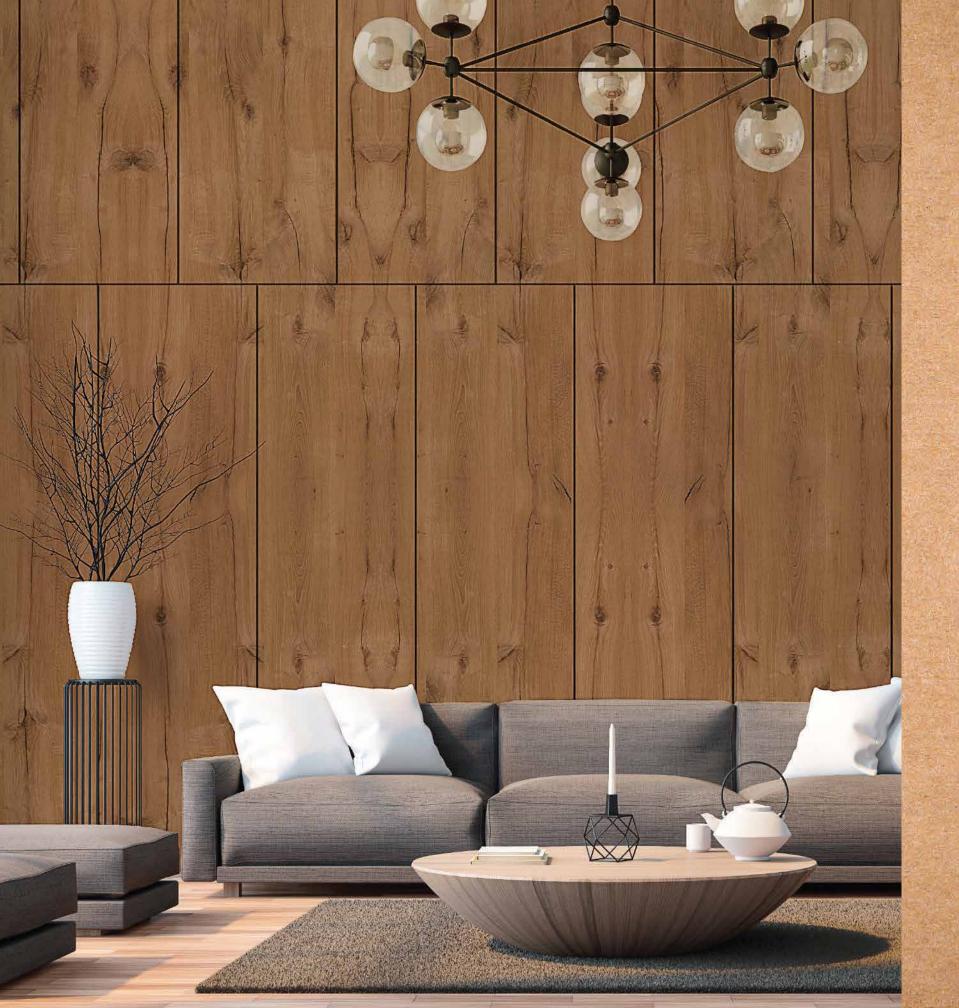

Barkburn Glow



Coco Flame Glow









Brown Canvas



Green Canvas



## CANVAS

Grey Canvas



Violet Bling Canvas









## A F R I C A N E B O N Y

This rare species exhibits an unmatched deep and rich black color naturally. Its fine, even texture and an incredibly high natural luster makes it highly sought after veneer.





## ROYAL EBONY CRÈME

This rare ebony boasts of dramatic and irregular streaks. Smooth to touch, this exotic wood exudes a matchless shine when finely polished making it an extremely tasteful choice.





## IMPERIAL ZIRICOTE

This exclusive species exists only in a small portion of Central America. Famous among those with a refined taste, its varied striped patterns create intricate valleys and plateaus making it unique and perfect to embellish walls.





## REAL VINTAGE OAK

This vintage veneer is obtained by reclaiming wood planks from historical structures. With traces of nail marks and original circular saw marks from the 1880's, every veneer is unique and has a story to tell.









Dyed Koto White



Dyed Koto Marble White



Dyed White Ash White



Dyed Koto Light Grey



Dyed Koto Black Silk



Dyed White Ash Black









Checkered Illusion Mix White Oak



Checkered Illusion American Walnut





Mapa Burl Block



Oak Burl Block



Walnut Burl Block







American Walnut Diagonal Line





Knotty Pine Diagonal Line



Barkburn Diagonal Line



Texas Wilderness Diagonal Line



Dark Cinnamon Diagonal Bricks



Barkburn Diagonal Bricks



Brown Santos Diagonal Bricks







Wegen





Charl Border



Smoked Mok



American Law