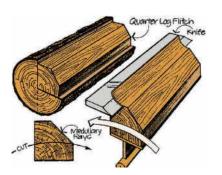

I N G M E T H O D S

The types of cut determine the design pattern on the veneer. The size of the log, the wood species, the grain pattern desired and other factors determine which type of cut will be made to create the veneer. Here are some of the more common methods of cutting logs:



#### FLAT/CROWN CUT

Often referred to colloquially as a 'flowery pattern', this design is obtained by slicing the block parallel to the centre of the log. This results in a raised cathedral or flower effect by the innermost growth rings.



Flat Cut Red Oak



#### QUARTER CUT

To obtain this design, a log is first cut into four quarter blocks. Then each block is sliced perpendicular to the annual growth rings of the tree. This results in a straight grain appearance on the veneer.



Quarter Cut Red Oak



#### RIFT CUT

This method is generally used with Red Oak and White Oak to minimize the appearance of flakes in the final design. This is derived by slicing the block at a slight angle by cutting slightly against the modular rays. This also results in a straight line design.



Rift Cut Red Oak



#### **ROTARY CUT**

For this method of cutting, the log is centered on a lathe and turned against a broad cutting knife set into the log at a slight angle so that a continuous cut is made around the log. This results in a wild, varied design.



Rotary Cut Red Oak





6 Leaves Joint



8 Leaves Joint



10 Leaves Joint

## GROUPING VENEERS

Veneers are grouped to resemble the grain pattern to give a uniform look and colour. A series of veneers is considered to be part of a group if their grai