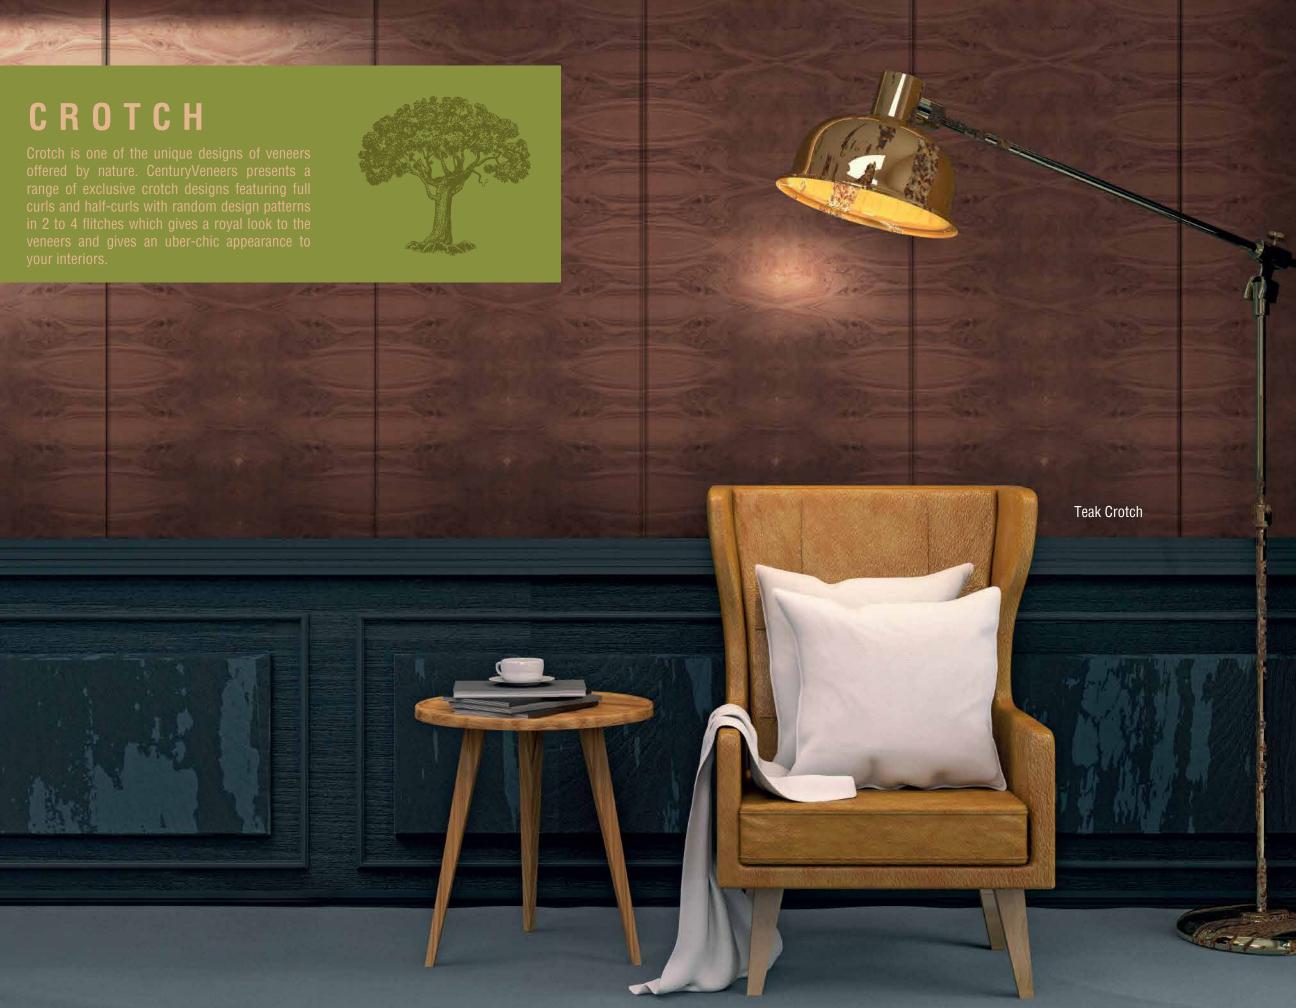

#### CONTENT

| Key Features           | 2-3                                                                                                                                                                                                                                                                                                                                                                                                                                                                                                                                                                                                                                                                                                                                                                                                                                                                                                                                                                                                                                                                                                                                                                                                                                                                                                                                                                                                                                                                                                                                                                                                                                                                                                                                                                                                                                                                                                                                                                                                                                                                                                                            | Hazelwood Tropical Stallion      | 23                                                                                                                                                                                                                                                                                                                                                                                                                                                                                                                                                                                                                                                                                                                                                                                                                                                                                                                                                                                                                                                                                                                                                                                                                                                                                                                                                                                                                                                                                                                                                                                                                                                                                                                                                                                                                                                                                                                                                                                                                                                                                                                             | Light White Ash              | <b>42-47</b><br>44 | Dyed Dyed Koto White                    | <b>76-79</b> 78 |
|------------------------|--------------------------------------------------------------------------------------------------------------------------------------------------------------------------------------------------------------------------------------------------------------------------------------------------------------------------------------------------------------------------------------------------------------------------------------------------------------------------------------------------------------------------------------------------------------------------------------------------------------------------------------------------------------------------------------------------------------------------------------------------------------------------------------------------------------------------------------------------------------------------------------------------------------------------------------------------------------------------------------------------------------------------------------------------------------------------------------------------------------------------------------------------------------------------------------------------------------------------------------------------------------------------------------------------------------------------------------------------------------------------------------------------------------------------------------------------------------------------------------------------------------------------------------------------------------------------------------------------------------------------------------------------------------------------------------------------------------------------------------------------------------------------------------------------------------------------------------------------------------------------------------------------------------------------------------------------------------------------------------------------------------------------------------------------------------------------------------------------------------------------------|----------------------------------|--------------------------------------------------------------------------------------------------------------------------------------------------------------------------------------------------------------------------------------------------------------------------------------------------------------------------------------------------------------------------------------------------------------------------------------------------------------------------------------------------------------------------------------------------------------------------------------------------------------------------------------------------------------------------------------------------------------------------------------------------------------------------------------------------------------------------------------------------------------------------------------------------------------------------------------------------------------------------------------------------------------------------------------------------------------------------------------------------------------------------------------------------------------------------------------------------------------------------------------------------------------------------------------------------------------------------------------------------------------------------------------------------------------------------------------------------------------------------------------------------------------------------------------------------------------------------------------------------------------------------------------------------------------------------------------------------------------------------------------------------------------------------------------------------------------------------------------------------------------------------------------------------------------------------------------------------------------------------------------------------------------------------------------------------------------------------------------------------------------------------------|------------------------------|--------------------|-----------------------------------------|-----------------|
| Metallic               | 4-15                                                                                                                                                                                                                                                                                                                                                                                                                                                                                                                                                                                                                                                                                                                                                                                                                                                                                                                                                                                                                                                                                                                                                                                                                                                                                                                                                                                                                                                                                                                                                                                                                                                                                                                                                                                                                                                                                                                                                                                                                                                                                                                           | Rivera Wood                      | 24                                                                                                                                                                                                                                                                                                                                                                                                                                                                                                                                                                                                                                                                                                                                                                                                                                                                                                                                                                                                                                                                                                                                                                                                                                                                                                                                                                                                                                                                                                                                                                                                                                                                                                                                                                                                                                                                                                                                                                                                                                                                                                                             | Chen Chen                    | 44                 | Dyed Koto Write  Dyed Koto Marble White | 78              |
| Bronze SV Oak Hz       | 6                                                                                                                                                                                                                                                                                                                                                                                                                                                                                                                                                                                                                                                                                                                                                                                                                                                                                                                                                                                                                                                                                                                                                                                                                                                                                                                                                                                                                                                                                                                                                                                                                                                                                                                                                                                                                                                                                                                                                                                                                                                                                                                              | Silky Sheen                      | 24                                                                                                                                                                                                                                                                                                                                                                                                                                                                                                                                                                                                                                                                                                                                                                                                                                                                                                                                                                                                                                                                                                                                                                                                                                                                                                                                                                                                                                                                                                                                                                                                                                                                                                                                                                                                                                                                                                                                                                                                                                                                                                                             | Anegre                       | 45                 | Dyed White Ash White                    | 78              |
| Silvern ES Figured     | 6                                                                                                                                                                                                                                                                                                                                                                                                                                                                                                                                                                                                                                                                                                                                                                                                                                                                                                                                                                                                                                                                                                                                                                                                                                                                                                                                                                                                                                                                                                                                                                                                                                                                                                                                                                                                                                                                                                                                                                                                                                                                                                                              | Castanea Rays                    | 24                                                                                                                                                                                                                                                                                                                                                                                                                                                                                                                                                                                                                                                                                                                                                                                                                                                                                                                                                                                                                                                                                                                                                                                                                                                                                                                                                                                                                                                                                                                                                                                                                                                                                                                                                                                                                                                                                                                                                                                                                                                                                                                             | Knotty Pine                  | 45                 | Dyed Koto Light Grey                    | 79              |
| Silvern EL Burl        | 7 3                                                                                                                                                                                                                                                                                                                                                                                                                                                                                                                                                                                                                                                                                                                                                                                                                                                                                                                                                                                                                                                                                                                                                                                                                                                                                                                                                                                                                                                                                                                                                                                                                                                                                                                                                                                                                                                                                                                                                                                                                                                                                                                            | Inferno                          | 24                                                                                                                                                                                                                                                                                                                                                                                                                                                                                                                                                                                                                                                                                                                                                                                                                                                                                                                                                                                                                                                                                                                                                                                                                                                                                                                                                                                                                                                                                                                                                                                                                                                                                                                                                                                                                                                                                                                                                                                                                                                                                                                             | Eucalyptus                   | 45                 | Dyed Koto Black Silk                    | 79              |
| Coire EM Burl          | Taranta Z                                                                                                                                                                                                                                                                                                                                                                                                                                                                                                                                                                                                                                                                                                                                                                                                                                                                                                                                                                                                                                                                                                                                                                                                                                                                                                                                                                                                                                                                                                                                                                                                                                                                                                                                                                                                                                                                                                                                                                                                                                                                                                                      | Somalian Timber                  | 24                                                                                                                                                                                                                                                                                                                                                                                                                                                                                                                                                                                                                                                                                                                                                                                                                                                                                                                                                                                                                                                                                                                                                                                                                                                                                                                                                                                                                                                                                                                                                                                                                                                                                                                                                                                                                                                                                                                                                                                                                                                                                                                             | Figured Eucalyptus           | 46                 | Dyed White Ash Black                    | 79              |
| Silvern DW Crotch Hz   | 8                                                                                                                                                                                                                                                                                                                                                                                                                                                                                                                                                                                                                                                                                                                                                                                                                                                                                                                                                                                                                                                                                                                                                                                                                                                                                                                                                                                                                                                                                                                                                                                                                                                                                                                                                                                                                                                                                                                                                                                                                                                                                                                              | Malawi Wood                      | 25                                                                                                                                                                                                                                                                                                                                                                                                                                                                                                                                                                                                                                                                                                                                                                                                                                                                                                                                                                                                                                                                                                                                                                                                                                                                                                                                                                                                                                                                                                                                                                                                                                                                                                                                                                                                                                                                                                                                                                                                                                                                                                                             | Koto                         | 46                 |                                         |                 |
| Silvern GC Pommelle    | 8                                                                                                                                                                                                                                                                                                                                                                                                                                                                                                                                                                                                                                                                                                                                                                                                                                                                                                                                                                                                                                                                                                                                                                                                                                                                                                                                                                                                                                                                                                                                                                                                                                                                                                                                                                                                                                                                                                                                                                                                                                                                                                                              | Masaimara Wood                   | 25                                                                                                                                                                                                                                                                                                                                                                                                                                                                                                                                                                                                                                                                                                                                                                                                                                                                                                                                                                                                                                                                                                                                                                                                                                                                                                                                                                                                                                                                                                                                                                                                                                                                                                                                                                                                                                                                                                                                                                                                                                                                                                                             | Sycamore Walley              | 46                 | A La Carte                              | 80-99           |
| Coire DW Crotch        | 9                                                                                                                                                                                                                                                                                                                                                                                                                                                                                                                                                                                                                                                                                                                                                                                                                                                                                                                                                                                                                                                                                                                                                                                                                                                                                                                                                                                                                                                                                                                                                                                                                                                                                                                                                                                                                                                                                                                                                                                                                                                                                                                              | Tropical Golden Wood             | 25                                                                                                                                                                                                                                                                                                                                                                                                                                                                                                                                                                                                                                                                                                                                                                                                                                                                                                                                                                                                                                                                                                                                                                                                                                                                                                                                                                                                                                                                                                                                                                                                                                                                                                                                                                                                                                                                                                                                                                                                                                                                                                                             | American Maple               | 46                 | Checkered Illusion                      | 82-83           |
| Bronze GC Pommelle     | 9                                                                                                                                                                                                                                                                                                                                                                                                                                                                                                                                                                                                                                                                                                                                                                                                                                                                                                                                                                                                                                                                                                                                                                                                                                                                                                                                                                                                                                                                                                                                                                                                                                                                                                                                                                                                                                                                                                                                                                                                                                                                                                                              | Oak Albura                       | 25                                                                                                                                                                                                                                                                                                                                                                                                                                                                                                                                                                                                                                                                                                                                                                                                                                                                                                                                                                                                                                                                                                                                                                                                                                                                                                                                                                                                                                                                                                                                                                                                                                                                                                                                                                                                                                                                                                                                                                                                                                                                                                                             | Larch                        | 46                 | Checkered Illusion Mix White Oak        | 83              |
| Silvern EM Burl        | 10                                                                                                                                                                                                                                                                                                                                                                                                                                                                                                                                                                                                                                                                                                                                                                                                                                                                                                                                                                                                                                                                                                                                                                                                                                                                                                                                                                                                                                                                                                                                                                                                                                                                                                                                                                                                                                                                                                                                                                                                                                                                                                                             | Kaziranga Wood Hz                | 25                                                                                                                                                                                                                                                                                                                                                                                                                                                                                                                                                                                                                                                                                                                                                                                                                                                                                                                                                                                                                                                                                                                                                                                                                                                                                                                                                                                                                                                                                                                                                                                                                                                                                                                                                                                                                                                                                                                                                                                                                                                                                                                             | Tulip                        | 46                 | Checkered Illusion American Waln        | ut 83           |
| Silvern RV Oak         | 10                                                                                                                                                                                                                                                                                                                                                                                                                                                                                                                                                                                                                                                                                                                                                                                                                                                                                                                                                                                                                                                                                                                                                                                                                                                                                                                                                                                                                                                                                                                                                                                                                                                                                                                                                                                                                                                                                                                                                                                                                                                                                                                             | Rodenza                          | 25                                                                                                                                                                                                                                                                                                                                                                                                                                                                                                                                                                                                                                                                                                                                                                                                                                                                                                                                                                                                                                                                                                                                                                                                                                                                                                                                                                                                                                                                                                                                                                                                                                                                                                                                                                                                                                                                                                                                                                                                                                                                                                                             | Steamed Beech                | 47                 | Burl Block                              | 84-85           |
| Coiré AK Burl          | 11 THE S                                                                                                                                                                                                                                                                                                                                                                                                                                                                                                                                                                                                                                                                                                                                                                                                                                                                                                                                                                                                                                                                                                                                                                                                                                                                                                                                                                                                                                                                                                                                                                                                                                                                                                                                                                                                                                                                                                                                                                                                                                                                                                                       |                                  |                                                                                                                                                                                                                                                                                                                                                                                                                                                                                                                                                                                                                                                                                                                                                                                                                                                                                                                                                                                                                                                                                                                                                                                                                                                                                                                                                                                                                                                                                                                                                                                                                                                                                                                                                                                                                                                                                                                                                                                                                                                                                                                                | Chestnut                     | 47                 | Mapa Burl Block                         | 85              |
| Coire NL Figured       | 11                                                                                                                                                                                                                                                                                                                                                                                                                                                                                                                                                                                                                                                                                                                                                                                                                                                                                                                                                                                                                                                                                                                                                                                                                                                                                                                                                                                                                                                                                                                                                                                                                                                                                                                                                                                                                                                                                                                                                                                                                                                                                                                             | Dark                             | 26-33                                                                                                                                                                                                                                                                                                                                                                                                                                                                                                                                                                                                                                                                                                                                                                                                                                                                                                                                                                                                                                                                                                                                                                                                                                                                                                                                                                                                                                                                                                                                                                                                                                                                                                                                                                                                                                                                                                                                                                                                                                                                                                                          | Figured Sycamore             | 47                 | Oak Burl Block                          | 85              |
| Bronze NT Crotch       |                                                                                                                                                                                                                                                                                                                                                                                                                                                                                                                                                                                                                                                                                                                                                                                                                                                                                                                                                                                                                                                                                                                                                                                                                                                                                                                                                                                                                                                                                                                                                                                                                                                                                                                                                                                                                                                                                                                                                                                                                                                                                                                                | American Walnut                  | 28                                                                                                                                                                                                                                                                                                                                                                                                                                                                                                                                                                                                                                                                                                                                                                                                                                                                                                                                                                                                                                                                                                                                                                                                                                                                                                                                                                                                                                                                                                                                                                                                                                                                                                                                                                                                                                                                                                                                                                                                                                                                                                                             | White Beech                  | 47                 | Walnut Burl Block                       | 85              |
| Coire SP Pommelle      | 12                                                                                                                                                                                                                                                                                                                                                                                                                                                                                                                                                                                                                                                                                                                                                                                                                                                                                                                                                                                                                                                                                                                                                                                                                                                                                                                                                                                                                                                                                                                                                                                                                                                                                                                                                                                                                                                                                                                                                                                                                                                                                                                             | Sapeli                           | 28                                                                                                                                                                                                                                                                                                                                                                                                                                                                                                                                                                                                                                                                                                                                                                                                                                                                                                                                                                                                                                                                                                                                                                                                                                                                                                                                                                                                                                                                                                                                                                                                                                                                                                                                                                                                                                                                                                                                                                                                                                                                                                                             | Dibeto                       | 47                 | Diagonal                                | 86-89           |
| Silvern GC Figured Hz  | 13                                                                                                                                                                                                                                                                                                                                                                                                                                                                                                                                                                                                                                                                                                                                                                                                                                                                                                                                                                                                                                                                                                                                                                                                                                                                                                                                                                                                                                                                                                                                                                                                                                                                                                                                                                                                                                                                                                                                                                                                                                                                                                                             | Wenge                            | 29                                                                                                                                                                                                                                                                                                                                                                                                                                                                                                                                                                                                                                                                                                                                                                                                                                                                                                                                                                                                                                                                                                                                                                                                                                                                                                                                                                                                                                                                                                                                                                                                                                                                                                                                                                                                                                                                                                                                                                                                                                                                                                                             | White Ash Quarter            | 47                 | American Walnut Diagonal Line           | 87              |
| Silvern AK Cluster     | 13                                                                                                                                                                                                                                                                                                                                                                                                                                                                                                                                                                                                                                                                                                                                                                                                                                                                                                                                                                                                                                                                                                                                                                                                                                                                                                                                                                                                                                                                                                                                                                                                                                                                                                                                                                                                                                                                                                                                                                                                                                                                                                                             | Sapeli Crown                     | 29                                                                                                                                                                                                                                                                                                                                                                                                                                                                                                                                                                                                                                                                                                                                                                                                                                                                                                                                                                                                                                                                                                                                                                                                                                                                                                                                                                                                                                                                                                                                                                                                                                                                                                                                                                                                                                                                                                                                                                                                                                                                                                                             |                              |                    | Knotty Pine Diagonal Line               | 88              |
| Silvern GY Crotch Hz   | 14                                                                                                                                                                                                                                                                                                                                                                                                                                                                                                                                                                                                                                                                                                                                                                                                                                                                                                                                                                                                                                                                                                                                                                                                                                                                                                                                                                                                                                                                                                                                                                                                                                                                                                                                                                                                                                                                                                                                                                                                                                                                                                                             | American Walnut Quarter          | 30                                                                                                                                                                                                                                                                                                                                                                                                                                                                                                                                                                                                                                                                                                                                                                                                                                                                                                                                                                                                                                                                                                                                                                                                                                                                                                                                                                                                                                                                                                                                                                                                                                                                                                                                                                                                                                                                                                                                                                                                                                                                                                                             | Horizontal                   | 48-51              | Barkburn Diagonal Line                  | 88              |
| Silvern AN Maple       | 14                                                                                                                                                                                                                                                                                                                                                                                                                                                                                                                                                                                                                                                                                                                                                                                                                                                                                                                                                                                                                                                                                                                                                                                                                                                                                                                                                                                                                                                                                                                                                                                                                                                                                                                                                                                                                                                                                                                                                                                                                                                                                                                             | Makore                           | 30                                                                                                                                                                                                                                                                                                                                                                                                                                                                                                                                                                                                                                                                                                                                                                                                                                                                                                                                                                                                                                                                                                                                                                                                                                                                                                                                                                                                                                                                                                                                                                                                                                                                                                                                                                                                                                                                                                                                                                                                                                                                                                                             | Brazilian Santos Horizontal  | 50                 | Texas Wilderness Diagonal Line          | 88              |
| Bronze KT Pine         | 15                                                                                                                                                                                                                                                                                                                                                                                                                                                                                                                                                                                                                                                                                                                                                                                                                                                                                                                                                                                                                                                                                                                                                                                                                                                                                                                                                                                                                                                                                                                                                                                                                                                                                                                                                                                                                                                                                                                                                                                                                                                                                                                             | Sucupira                         | 30                                                                                                                                                                                                                                                                                                                                                                                                                                                                                                                                                                                                                                                                                                                                                                                                                                                                                                                                                                                                                                                                                                                                                                                                                                                                                                                                                                                                                                                                                                                                                                                                                                                                                                                                                                                                                                                                                                                                                                                                                                                                                                                             | Gabon Wood Horizontal        | 50                 | Dark Cinnamon Diagonal Bricks           | 89              |
| Silvern AK Burl        | 15                                                                                                                                                                                                                                                                                                                                                                                                                                                                                                                                                                                                                                                                                                                                                                                                                                                                                                                                                                                                                                                                                                                                                                                                                                                                                                                                                                                                                                                                                                                                                                                                                                                                                                                                                                                                                                                                                                                                                                                                                                                                                                                             | Rosewood                         | 31                                                                                                                                                                                                                                                                                                                                                                                                                                                                                                                                                                                                                                                                                                                                                                                                                                                                                                                                                                                                                                                                                                                                                                                                                                                                                                                                                                                                                                                                                                                                                                                                                                                                                                                                                                                                                                                                                                                                                                                                                                                                                                                             | American Walnut Horizontal   | 51                 | Barkburn Diagonal Bricks                | 89              |
|                        | 40.05                                                                                                                                                                                                                                                                                                                                                                                                                                                                                                                                                                                                                                                                                                                                                                                                                                                                                                                                                                                                                                                                                                                                                                                                                                                                                                                                                                                                                                                                                                                                                                                                                                                                                                                                                                                                                                                                                                                                                                                                                                                                                                                          | Dark Walnut                      | 31                                                                                                                                                                                                                                                                                                                                                                                                                                                                                                                                                                                                                                                                                                                                                                                                                                                                                                                                                                                                                                                                                                                                                                                                                                                                                                                                                                                                                                                                                                                                                                                                                                                                                                                                                                                                                                                                                                                                                                                                                                                                                                                             | Choco Lure Horizontal        | 51.                | Brown Santos Diagonal Bricks            | 89              |
| Mystique               | 16-25                                                                                                                                                                                                                                                                                                                                                                                                                                                                                                                                                                                                                                                                                                                                                                                                                                                                                                                                                                                                                                                                                                                                                                                                                                                                                                                                                                                                                                                                                                                                                                                                                                                                                                                                                                                                                                                                                                                                                                                                                                                                                                                          | Gabon Wood                       | 31                                                                                                                                                                                                                                                                                                                                                                                                                                                                                                                                                                                                                                                                                                                                                                                                                                                                                                                                                                                                                                                                                                                                                                                                                                                                                                                                                                                                                                                                                                                                                                                                                                                                                                                                                                                                                                                                                                                                                                                                                                                                                                                             |                              | 50 57              | Evoluzion                               | 90-93           |
| Tanzania Wood          | 18                                                                                                                                                                                                                                                                                                                                                                                                                                                                                                                                                                                                                                                                                                                                                                                                                                                                                                                                                                                                                                                                                                                                                                                                                                                                                                                                                                                                                                                                                                                                                                                                                                                                                                                                                                                                                                                                                                                                                                                                                                                                                                                             | Louro Preto                      | 32                                                                                                                                                                                                                                                                                                                                                                                                                                                                                                                                                                                                                                                                                                                                                                                                                                                                                                                                                                                                                                                                                                                                                                                                                                                                                                                                                                                                                                                                                                                                                                                                                                                                                                                                                                                                                                                                                                                                                                                                                                                                                                                             | Era                          | 52-57              | Wegen                                   | 91              |
| Dark Diva              | 18                                                                                                                                                                                                                                                                                                                                                                                                                                                                                                                                                                                                                                                                                                                                                                                                                                                                                                                                                                                                                                                                                                                                                                                                                                                                                                                                                                                                                                                                                                                                                                                                                                                                                                                                                                                                                                                                                                                                                                                                                                                                                                                             | Golden Wenge Mountain Santos     | 32                                                                                                                                                                                                                                                                                                                                                                                                                                                                                                                                                                                                                                                                                                                                                                                                                                                                                                                                                                                                                                                                                                                                                                                                                                                                                                                                                                                                                                                                                                                                                                                                                                                                                                                                                                                                                                                                                                                                                                                                                                                                                                                             | Hatched Flakes               | 54                 | Charl Border                            | 92              |
| Mellon Dew<br>Oak Dew  | 19                                                                                                                                                                                                                                                                                                                                                                                                                                                                                                                                                                                                                                                                                                                                                                                                                                                                                                                                                                                                                                                                                                                                                                                                                                                                                                                                                                                                                                                                                                                                                                                                                                                                                                                                                                                                                                                                                                                                                                                                                                                                                                                             |                                  | 32                                                                                                                                                                                                                                                                                                                                                                                                                                                                                                                                                                                                                                                                                                                                                                                                                                                                                                                                                                                                                                                                                                                                                                                                                                                                                                                                                                                                                                                                                                                                                                                                                                                                                                                                                                                                                                                                                                                                                                                                                                                                                                                             | Roasted Almond Antique Crown | 54<br>54           | Smoked Mok                              | 92              |
| Choco Lure             | 20                                                                                                                                                                                                                                                                                                                                                                                                                                                                                                                                                                                                                                                                                                                                                                                                                                                                                                                                                                                                                                                                                                                                                                                                                                                                                                                                                                                                                                                                                                                                                                                                                                                                                                                                                                                                                                                                                                                                                                                                                                                                                                                             | Louro Sapeli Pommelle            | 32                                                                                                                                                                                                                                                                                                                                                                                                                                                                                                                                                                                                                                                                                                                                                                                                                                                                                                                                                                                                                                                                                                                                                                                                                                                                                                                                                                                                                                                                                                                                                                                                                                                                                                                                                                                                                                                                                                                                                                                                                                                                                                                             | Spiced Ginger                | 55                 | American Lawnut Apelis                  | 92              |
| Mirage                 | 20                                                                                                                                                                                                                                                                                                                                                                                                                                                                                                                                                                                                                                                                                                                                                                                                                                                                                                                                                                                                                                                                                                                                                                                                                                                                                                                                                                                                                                                                                                                                                                                                                                                                                                                                                                                                                                                                                                                                                                                                                                                                                                                             | lpe                              | 32                                                                                                                                                                                                                                                                                                                                                                                                                                                                                                                                                                                                                                                                                                                                                                                                                                                                                                                                                                                                                                                                                                                                                                                                                                                                                                                                                                                                                                                                                                                                                                                                                                                                                                                                                                                                                                                                                                                                                                                                                                                                                                                             | Bourbon Dark Forest          | 55                 | Pie                                     | 93              |
| Afro Bark              | 20                                                                                                                                                                                                                                                                                                                                                                                                                                                                                                                                                                                                                                                                                                                                                                                                                                                                                                                                                                                                                                                                                                                                                                                                                                                                                                                                                                                                                                                                                                                                                                                                                                                                                                                                                                                                                                                                                                                                                                                                                                                                                                                             | Ebony                            | 33                                                                                                                                                                                                                                                                                                                                                                                                                                                                                                                                                                                                                                                                                                                                                                                                                                                                                                                                                                                                                                                                                                                                                                                                                                                                                                                                                                                                                                                                                                                                                                                                                                                                                                                                                                                                                                                                                                                                                                                                                                                                                                                             | La Paz Mettallic Wood        | 55                 | Capyulates                              | 93              |
| Bark Burn              | 21                                                                                                                                                                                                                                                                                                                                                                                                                                                                                                                                                                                                                                                                                                                                                                                                                                                                                                                                                                                                                                                                                                                                                                                                                                                                                                                                                                                                                                                                                                                                                                                                                                                                                                                                                                                                                                                                                                                                                                                                                                                                                                                             | Bubinga Pommelle                 | 33                                                                                                                                                                                                                                                                                                                                                                                                                                                                                                                                                                                                                                                                                                                                                                                                                                                                                                                                                                                                                                                                                                                                                                                                                                                                                                                                                                                                                                                                                                                                                                                                                                                                                                                                                                                                                                                                                                                                                                                                                                                                                                                             | Lumiere Night                | 56                 | Revoluzion                              | 94-95           |
| Choco Flame Crown      | 21                                                                                                                                                                                                                                                                                                                                                                                                                                                                                                                                                                                                                                                                                                                                                                                                                                                                                                                                                                                                                                                                                                                                                                                                                                                                                                                                                                                                                                                                                                                                                                                                                                                                                                                                                                                                                                                                                                                                                                                                                                                                                                                             | Wenge Crown                      | 33                                                                                                                                                                                                                                                                                                                                                                                                                                                                                                                                                                                                                                                                                                                                                                                                                                                                                                                                                                                                                                                                                                                                                                                                                                                                                                                                                                                                                                                                                                                                                                                                                                                                                                                                                                                                                                                                                                                                                                                                                                                                                                                             | Dark Cinnamon                | 56                 | Revoluzion Mellon Dew Horizontal        | 95              |
| Coffee Bean            | 21                                                                                                                                                                                                                                                                                                                                                                                                                                                                                                                                                                                                                                                                                                                                                                                                                                                                                                                                                                                                                                                                                                                                                                                                                                                                                                                                                                                                                                                                                                                                                                                                                                                                                                                                                                                                                                                                                                                                                                                                                                                                                                                             | Red Ebony                        | 33                                                                                                                                                                                                                                                                                                                                                                                                                                                                                                                                                                                                                                                                                                                                                                                                                                                                                                                                                                                                                                                                                                                                                                                                                                                                                                                                                                                                                                                                                                                                                                                                                                                                                                                                                                                                                                                                                                                                                                                                                                                                                                                             | Vintage Canvas               | 56                 | Revoluzion American Walnut Horiz        |                 |
| Malaysian Rain Wood Hz | 22                                                                                                                                                                                                                                                                                                                                                                                                                                                                                                                                                                                                                                                                                                                                                                                                                                                                                                                                                                                                                                                                                                                                                                                                                                                                                                                                                                                                                                                                                                                                                                                                                                                                                                                                                                                                                                                                                                                                                                                                                                                                                                                             | Santos                           | 33                                                                                                                                                                                                                                                                                                                                                                                                                                                                                                                                                                                                                                                                                                                                                                                                                                                                                                                                                                                                                                                                                                                                                                                                                                                                                                                                                                                                                                                                                                                                                                                                                                                                                                                                                                                                                                                                                                                                                                                                                                                                                                                             | Midnight Forest              | 57                 | Revoluzion Barkburn Horizontal          | 95              |
| Dark Bean              | 22                                                                                                                                                                                                                                                                                                                                                                                                                                                                                                                                                                                                                                                                                                                                                                                                                                                                                                                                                                                                                                                                                                                                                                                                                                                                                                                                                                                                                                                                                                                                                                                                                                                                                                                                                                                                                                                                                                                                                                                                                                                                                                                             | Bibolo                           | 33                                                                                                                                                                                                                                                                                                                                                                                                                                                                                                                                                                                                                                                                                                                                                                                                                                                                                                                                                                                                                                                                                                                                                                                                                                                                                                                                                                                                                                                                                                                                                                                                                                                                                                                                                                                                                                                                                                                                                                                                                                                                                                                             | Pearl Wood                   | 57                 | Butt Cut                                | 96-97           |
| Satinox                | 22                                                                                                                                                                                                                                                                                                                                                                                                                                                                                                                                                                                                                                                                                                                                                                                                                                                                                                                                                                                                                                                                                                                                                                                                                                                                                                                                                                                                                                                                                                                                                                                                                                                                                                                                                                                                                                                                                                                                                                                                                                                                                                                             |                                  |                                                                                                                                                                                                                                                                                                                                                                                                                                                                                                                                                                                                                                                                                                                                                                                                                                                                                                                                                                                                                                                                                                                                                                                                                                                                                                                                                                                                                                                                                                                                                                                                                                                                                                                                                                                                                                                                                                                                                                                                                                                                                                                                | Borneo Rain Wood             | 57                 | American Walnut Butt Cut                | 97              |
| Deep Grain             | 22                                                                                                                                                                                                                                                                                                                                                                                                                                                                                                                                                                                                                                                                                                                                                                                                                                                                                                                                                                                                                                                                                                                                                                                                                                                                                                                                                                                                                                                                                                                                                                                                                                                                                                                                                                                                                                                                                                                                                                                                                                                                                                                             | Medium                           | 34-41                                                                                                                                                                                                                                                                                                                                                                                                                                                                                                                                                                                                                                                                                                                                                                                                                                                                                                                                                                                                                                                                                                                                                                                                                                                                                                                                                                                                                                                                                                                                                                                                                                                                                                                                                                                                                                                                                                                                                                                                                                                                                                                          |                              |                    | Trendz                                  | 98-99           |
| Texas Wilderness       | 22                                                                                                                                                                                                                                                                                                                                                                                                                                                                                                                                                                                                                                                                                                                                                                                                                                                                                                                                                                                                                                                                                                                                                                                                                                                                                                                                                                                                                                                                                                                                                                                                                                                                                                                                                                                                                                                                                                                                                                                                                                                                                                                             | White Oak                        | 36                                                                                                                                                                                                                                                                                                                                                                                                                                                                                                                                                                                                                                                                                                                                                                                                                                                                                                                                                                                                                                                                                                                                                                                                                                                                                                                                                                                                                                                                                                                                                                                                                                                                                                                                                                                                                                                                                                                                                                                                                                                                                                                             |                              |                    | Fan Chocolure                           | 99              |
| Black Diamond Oak      | 22                                                                                                                                                                                                                                                                                                                                                                                                                                                                                                                                                                                                                                                                                                                                                                                                                                                                                                                                                                                                                                                                                                                                                                                                                                                                                                                                                                                                                                                                                                                                                                                                                                                                                                                                                                                                                                                                                                                                                                                                                                                                                                                             | Red Oak                          | 36                                                                                                                                                                                                                                                                                                                                                                                                                                                                                                                                                                                                                                                                                                                                                                                                                                                                                                                                                                                                                                                                                                                                                                                                                                                                                                                                                                                                                                                                                                                                                                                                                                                                                                                                                                                                                                                                                                                                                                                                                                                                                                                             | Shimmer                      | 58-61              | Cross Wood                              | 99              |
| Dark Brown Amazonia Hz | 23                                                                                                                                                                                                                                                                                                                                                                                                                                                                                                                                                                                                                                                                                                                                                                                                                                                                                                                                                                                                                                                                                                                                                                                                                                                                                                                                                                                                                                                                                                                                                                                                                                                                                                                                                                                                                                                                                                                                                                                                                                                                                                                             | Afromosia                        | 37                                                                                                                                                                                                                                                                                                                                                                                                                                                                                                                                                                                                                                                                                                                                                                                                                                                                                                                                                                                                                                                                                                                                                                                                                                                                                                                                                                                                                                                                                                                                                                                                                                                                                                                                                                                                                                                                                                                                                                                                                                                                                                                             | Gold Shimmer                 | 60                 | Choco Umbrella                          | 99              |
| Oak Granito            | 23                                                                                                                                                                                                                                                                                                                                                                                                                                                                                                                                                                                                                                                                                                                                                                                                                                                                                                                                                                                                                                                                                                                                                                                                                                                                                                                                                                                                                                                                                                                                                                                                                                                                                                                                                                                                                                                                                                                                                                                                                                                                                                                             | White Oak Quarter                | 37                                                                                                                                                                                                                                                                                                                                                                                                                                                                                                                                                                                                                                                                                                                                                                                                                                                                                                                                                                                                                                                                                                                                                                                                                                                                                                                                                                                                                                                                                                                                                                                                                                                                                                                                                                                                                                                                                                                                                                                                                                                                                                                             | Silver Shimmer               | 60                 |                                         |                 |
| Molten Chocolate       | 23                                                                                                                                                                                                                                                                                                                                                                                                                                                                                                                                                                                                                                                                                                                                                                                                                                                                                                                                                                                                                                                                                                                                                                                                                                                                                                                                                                                                                                                                                                                                                                                                                                                                                                                                                                                                                                                                                                                                                                                                                                                                                                                             | Red Oak Quarter                  | 37                                                                                                                                                                                                                                                                                                                                                                                                                                                                                                                                                                                                                                                                                                                                                                                                                                                                                                                                                                                                                                                                                                                                                                                                                                                                                                                                                                                                                                                                                                                                                                                                                                                                                                                                                                                                                                                                                                                                                                                                                                                                                                                             | Copper Shimmer               | 60                 | Arizona                                 | 100-105         |
| Dusk Dew               | 23                                                                                                                                                                                                                                                                                                                                                                                                                                                                                                                                                                                                                                                                                                                                                                                                                                                                                                                                                                                                                                                                                                                                                                                                                                                                                                                                                                                                                                                                                                                                                                                                                                                                                                                                                                                                                                                                                                                                                                                                                                                                                                                             | Mahogany                         | 38 ≥ 1                                                                                                                                                                                                                                                                                                                                                                                                                                                                                                                                                                                                                                                                                                                                                                                                                                                                                                                                                                                                                                                                                                                                                                                                                                                                                                                                                                                                                                                                                                                                                                                                                                                                                                                                                                                                                                                                                                                                                                                                                                                                                                                         | Ivory Shimmer                | 61                 | Arizona Oleo                            | 101             |
| Desert Storm           | 23                                                                                                                                                                                                                                                                                                                                                                                                                                                                                                                                                                                                                                                                                                                                                                                                                                                                                                                                                                                                                                                                                                                                                                                                                                                                                                                                                                                                                                                                                                                                                                                                                                                                                                                                                                                                                                                                                                                                                                                                                                                                                                                             | Bubinga                          | 38                                                                                                                                                                                                                                                                                                                                                                                                                                                                                                                                                                                                                                                                                                                                                                                                                                                                                                                                                                                                                                                                                                                                                                                                                                                                                                                                                                                                                                                                                                                                                                                                                                                                                                                                                                                                                                                                                                                                                                                                                                                                                                                             | Sunlight Shimmer             | 61                 | Arizona Light Brown                     | 101             |
|                        |                                                                                                                                                                                                                                                                                                                                                                                                                                                                                                                                                                                                                                                                                                                                                                                                                                                                                                                                                                                                                                                                                                                                                                                                                                                                                                                                                                                                                                                                                                                                                                                                                                                                                                                                                                                                                                                                                                                                                                                                                                                                                                                                | Red Cedar                        | 38                                                                                                                                                                                                                                                                                                                                                                                                                                                                                                                                                                                                                                                                                                                                                                                                                                                                                                                                                                                                                                                                                                                                                                                                                                                                                                                                                                                                                                                                                                                                                                                                                                                                                                                                                                                                                                                                                                                                                                                                                                                                                                                             | Violet Shimmer               | 61                 | Arizona Coffee                          | 101             |
|                        |                                                                                                                                                                                                                                                                                                                                                                                                                                                                                                                                                                                                                                                                                                                                                                                                                                                                                                                                                                                                                                                                                                                                                                                                                                                                                                                                                                                                                                                                                                                                                                                                                                                                                                                                                                                                                                                                                                                                                                                                                                                                                                                                | Golden Cedar Crown               | 39                                                                                                                                                                                                                                                                                                                                                                                                                                                                                                                                                                                                                                                                                                                                                                                                                                                                                                                                                                                                                                                                                                                                                                                                                                                                                                                                                                                                                                                                                                                                                                                                                                                                                                                                                                                                                                                                                                                                                                                                                                                                                                                             |                              |                    | Arizona Coco                            | 102             |
|                        |                                                                                                                                                                                                                                                                                                                                                                                                                                                                                                                                                                                                                                                                                                                                                                                                                                                                                                                                                                                                                                                                                                                                                                                                                                                                                                                                                                                                                                                                                                                                                                                                                                                                                                                                                                                                                                                                                                                                                                                                                                                                                                                                | Golden Wood                      | 39                                                                                                                                                                                                                                                                                                                                                                                                                                                                                                                                                                                                                                                                                                                                                                                                                                                                                                                                                                                                                                                                                                                                                                                                                                                                                                                                                                                                                                                                                                                                                                                                                                                                                                                                                                                                                                                                                                                                                                                                                                                                                                                             | Glow                         | 62-65              | Arizona Castanea Rays                   | 102             |
|                        |                                                                                                                                                                                                                                                                                                                                                                                                                                                                                                                                                                                                                                                                                                                                                                                                                                                                                                                                                                                                                                                                                                                                                                                                                                                                                                                                                                                                                                                                                                                                                                                                                                                                                                                                                                                                                                                                                                                                                                                                                                                                                                                                | Silver Oak                       | 39                                                                                                                                                                                                                                                                                                                                                                                                                                                                                                                                                                                                                                                                                                                                                                                                                                                                                                                                                                                                                                                                                                                                                                                                                                                                                                                                                                                                                                                                                                                                                                                                                                                                                                                                                                                                                                                                                                                                                                                                                                                                                                                             | Oak Granito Glow             | 64                 | Arizona Chestnut                        | 102             |
|                        | THE SECOND                                                                                                                                                                                                                                                                                                                                                                                                                                                                                                                                                                                                                                                                                                                                                                                                                                                                                                                                                                                                                                                                                                                                                                                                                                                                                                                                                                                                                                                                                                                                                                                                                                                                                                                                                                                                                                                                                                                                                                                                                                                                                                                     | Paldao                           | 40                                                                                                                                                                                                                                                                                                                                                                                                                                                                                                                                                                                                                                                                                                                                                                                                                                                                                                                                                                                                                                                                                                                                                                                                                                                                                                                                                                                                                                                                                                                                                                                                                                                                                                                                                                                                                                                                                                                                                                                                                                                                                                                             | Castanea Rays Glow           | 64                 | Arizona Red Oak                         | 103             |
|                        |                                                                                                                                                                                                                                                                                                                                                                                                                                                                                                                                                                                                                                                                                                                                                                                                                                                                                                                                                                                                                                                                                                                                                                                                                                                                                                                                                                                                                                                                                                                                                                                                                                                                                                                                                                                                                                                                                                                                                                                                                                                                                                                                | Jatoba                           | 40                                                                                                                                                                                                                                                                                                                                                                                                                                                                                                                                                                                                                                                                                                                                                                                                                                                                                                                                                                                                                                                                                                                                                                                                                                                                                                                                                                                                                                                                                                                                                                                                                                                                                                                                                                                                                                                                                                                                                                                                                                                                                                                             | American Walnut Glow         | 65                 | Arizona White Oak                       | 103             |
|                        |                                                                                                                                                                                                                                                                                                                                                                                                                                                                                                                                                                                                                                                                                                                                                                                                                                                                                                                                                                                                                                                                                                                                                                                                                                                                                                                                                                                                                                                                                                                                                                                                                                                                                                                                                                                                                                                                                                                                                                                                                                                                                                                                | American Cherry                  | 40                                                                                                                                                                                                                                                                                                                                                                                                                                                                                                                                                                                                                                                                                                                                                                                                                                                                                                                                                                                                                                                                                                                                                                                                                                                                                                                                                                                                                                                                                                                                                                                                                                                                                                                                                                                                                                                                                                                                                                                                                                                                                                                             | Barkburn Glow                | 65                 | Arizona White Ash                       | 103             |
|                        |                                                                                                                                                                                                                                                                                                                                                                                                                                                                                                                                                                                                                                                                                                                                                                                                                                                                                                                                                                                                                                                                                                                                                                                                                                                                                                                                                                                                                                                                                                                                                                                                                                                                                                                                                                                                                                                                                                                                                                                                                                                                                                                                | Golden Cedar                     | 40                                                                                                                                                                                                                                                                                                                                                                                                                                                                                                                                                                                                                                                                                                                                                                                                                                                                                                                                                                                                                                                                                                                                                                                                                                                                                                                                                                                                                                                                                                                                                                                                                                                                                                                                                                                                                                                                                                                                                                                                                                                                                                                             | Coco Flame Glow              | 65                 | Crotch                                  | 104 105         |
|                        |                                                                                                                                                                                                                                                                                                                                                                                                                                                                                                                                                                                                                                                                                                                                                                                                                                                                                                                                                                                                                                                                                                                                                                                                                                                                                                                                                                                                                                                                                                                                                                                                                                                                                                                                                                                                                                                                                                                                                                                                                                                                                                                                | Khaya<br>Aramatic Codor          | 40                                                                                                                                                                                                                                                                                                                                                                                                                                                                                                                                                                                                                                                                                                                                                                                                                                                                                                                                                                                                                                                                                                                                                                                                                                                                                                                                                                                                                                                                                                                                                                                                                                                                                                                                                                                                                                                                                                                                                                                                                                                                                                                             | Canyon                       | 66-69              | Mahogany Crotch                         | 104-105         |
|                        |                                                                                                                                                                                                                                                                                                                                                                                                                                                                                                                                                                                                                                                                                                                                                                                                                                                                                                                                                                                                                                                                                                                                                                                                                                                                                                                                                                                                                                                                                                                                                                                                                                                                                                                                                                                                                                                                                                                                                                                                                                                                                                                                | Aromatic Cedar Zebrano           | 41                                                                                                                                                                                                                                                                                                                                                                                                                                                                                                                                                                                                                                                                                                                                                                                                                                                                                                                                                                                                                                                                                                                                                                                                                                                                                                                                                                                                                                                                                                                                                                                                                                                                                                                                                                                                                                                                                                                                                                                                                                                                                                                             | Canyas  Brown Canyas         | 68                 | Teak Crotch                             | 105<br>105      |
|                        |                                                                                                                                                                                                                                                                                                                                                                                                                                                                                                                                                                                                                                                                                                                                                                                                                                                                                                                                                                                                                                                                                                                                                                                                                                                                                                                                                                                                                                                                                                                                                                                                                                                                                                                                                                                                                                                                                                                                                                                                                                                                                                                                | Ovangkol                         | 41                                                                                                                                                                                                                                                                                                                                                                                                                                                                                                                                                                                                                                                                                                                                                                                                                                                                                                                                                                                                                                                                                                                                                                                                                                                                                                                                                                                                                                                                                                                                                                                                                                                                                                                                                                                                                                                                                                                                                                                                                                                                                                                             | Green Canvas                 | 68                 | Gabon Wood Crotch                       | 105             |
|                        |                                                                                                                                                                                                                                                                                                                                                                                                                                                                                                                                                                                                                                                                                                                                                                                                                                                                                                                                                                                                                                                                                                                                                                                                                                                                                                                                                                                                                                                                                                                                                                                                                                                                                                                                                                                                                                                                                                                                                                                                                                                                                                                                | Etimoe                           | 41                                                                                                                                                                                                                                                                                                                                                                                                                                                                                                                                                                                                                                                                                                                                                                                                                                                                                                                                                                                                                                                                                                                                                                                                                                                                                                                                                                                                                                                                                                                                                                                                                                                                                                                                                                                                                                                                                                                                                                                                                                                                                                                             | Grey Canvas                  | 69                 | dation wood oroten                      | 103             |
|                        | WE WE                                                                                                                                                                                                                                                                                                                                                                                                                                                                                                                                                                                                                                                                                                                                                                                                                                                                                                                                                                                                                                                                                                                                                                                                                                                                                                                                                                                                                                                                                                                                                                                                                                                                                                                                                                                                                                                                                                                                                                                                                                                                                                                          | American Red Elm                 | 41                                                                                                                                                                                                                                                                                                                                                                                                                                                                                                                                                                                                                                                                                                                                                                                                                                                                                                                                                                                                                                                                                                                                                                                                                                                                                                                                                                                                                                                                                                                                                                                                                                                                                                                                                                                                                                                                                                                                                                                                                                                                                                                             | Violet Bling Canvas          | 69                 | Cutting Methods                         | 106             |
|                        |                                                                                                                                                                                                                                                                                                                                                                                                                                                                                                                                                                                                                                                                                                                                                                                                                                                                                                                                                                                                                                                                                                                                                                                                                                                                                                                                                                                                                                                                                                                                                                                                                                                                                                                                                                                                                                                                                                                                                                                                                                                                                                                                | Guiabao                          | 41                                                                                                                                                                                                                                                                                                                                                                                                                                                                                                                                                                                                                                                                                                                                                                                                                                                                                                                                                                                                                                                                                                                                                                                                                                                                                                                                                                                                                                                                                                                                                                                                                                                                                                                                                                                                                                                                                                                                                                                                                                                                                                                             | II A A                       | 00                 | Grouping Veneers                        | 107             |
|                        |                                                                                                                                                                                                                                                                                                                                                                                                                                                                                                                                                                                                                                                                                                                                                                                                                                                                                                                                                                                                                                                                                                                                                                                                                                                                                                                                                                                                                                                                                                                                                                                                                                                                                                                                                                                                                                                                                                                                                                                                                                                                                                                                | Tineo                            | 41                                                                                                                                                                                                                                                                                                                                                                                                                                                                                                                                                                                                                                                                                                                                                                                                                                                                                                                                                                                                                                                                                                                                                                                                                                                                                                                                                                                                                                                                                                                                                                                                                                                                                                                                                                                                                                                                                                                                                                                                                                                                                                                             | Elite                        | 70-75              | Veneer Matching Options                 | 108             |
|                        |                                                                                                                                                                                                                                                                                                                                                                                                                                                                                                                                                                                                                                                                                                                                                                                                                                                                                                                                                                                                                                                                                                                                                                                                                                                                                                                                                                                                                                                                                                                                                                                                                                                                                                                                                                                                                                                                                                                                                                                                                                                                                                                                |                                  |                                                                                                                                                                                                                                                                                                                                                                                                                                                                                                                                                                                                                                                                                                                                                                                                                                                                                                                                                                                                                                                                                                                                                                                                                                                                                                                                                                                                                                                                                                                                                                                                                                                                                                                                                                                                                                                                                                                                                                                                                                                                                                                                | African Ebony                | 72                 | Care & Maintenance                      | 109             |
|                        |                                                                                                                                                                                                                                                                                                                                                                                                                                                                                                                                                                                                                                                                                                                                                                                                                                                                                                                                                                                                                                                                                                                                                                                                                                                                                                                                                                                                                                                                                                                                                                                                                                                                                                                                                                                                                                                                                                                                                                                                                                                                                                                                |                                  | TO THE STATE OF TH | Royal Ebony Crème            | 73                 |                                         |                 |
|                        | A STATE OF THE STA |                                  |                                                                                                                                                                                                                                                                                                                                                                                                                                                                                                                                                                                                                                                                                                                                                                                                                                                                                                                                                                                                                                                                                                                                                                                                                                                                                                                                                                                                                                                                                                                                                                                                                                                                                                                                                                                                                                                                                                                                                                                                                                                                                                                                | Imperial Ziricote            | 74                 |                                         |                 |
|                        |                                                                                                                                                                                                                                                                                                                                                                                                                                                                                                                                                                                                                                                                                                                                                                                                                                                                                                                                                                                                                                                                                                                                                                                                                                                                                                                                                                                                                                                                                                                                                                                                                                                                                                                                                                                                                                                                                                                                                                                                                                                                                                                                |                                  |                                                                                                                                                                                                                                                                                                                                                                                                                                                                                                                                                                                                                                                                                                                                                                                                                                                                                                                                                                                                                                                                                                                                                                                                                                                                                                                                                                                                                                                                                                                                                                                                                                                                                                                                                                                                                                                                                                                                                                                                                                                                                                                                | Real Vintage Oak             | 75                 |                                         |                 |
|                        |                                                                                                                                                                                                                                                                                                                                                                                                                                                                                                                                                                                                                                                                                                                                                                                                                                                                                                                                                                                                                                                                                                                                                                                                                                                                                                                                                                                                                                                                                                                                                                                                                                                                                                                                                                                                                                                                                                                                                                                                                                                                                                                                | E VE THE THE WALL TO THE WILLIAM |                                                                                                                                                                                                                                                                                                                                                                                                                                                                                                                                                                                                                                                                                                                                                                                                                                                                                                                                                                                                                                                                                                                                                                                                                                                                                                                                                                                                                                                                                                                                                                                                                                                                                                                                                                                                                                                                                                                                                                                                                                                                                                                                |                              |                    |                                         |                 |