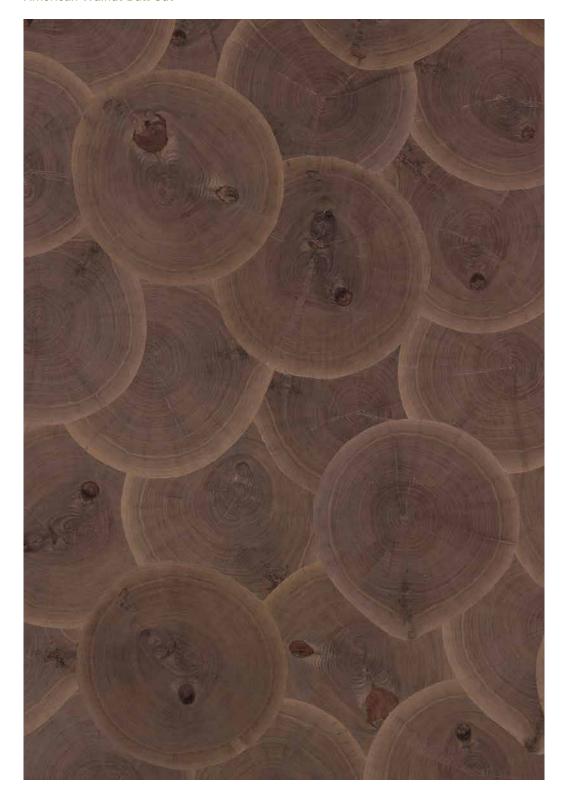

#### CONTENT

| Key Features           | 2-3                                                                                                                                                                                                                                                                                                                                                                                                                                                                                                                                                                                                                                                                                                                                                                                                                                                                                                                                                                                                                                                                                                                                                                                                                                                                                                                                                                                                                                                                                                                                                                                                                                                                                                                                                                                                                                                                                                                                                                                                                                                                                                                            | Hazelwood Tropical Stallion      | 23                                                                                                                                                                                                                                                                                                                                                                                                                                                                                                                                                                                                                                                                                                                                                                                                                                                                                                                                                                                                                                                                                                                                                                                                                                                                                                                                                                                                                                                                                                                                                                                                                                                                                                                                                                                                                                                                                                                                                                                                                                                                                                                             | Light White Ash              | <b>42-47</b><br>44 | Dyed Dyed Koto White                    | <b>76-79</b> 78 |
|------------------------|--------------------------------------------------------------------------------------------------------------------------------------------------------------------------------------------------------------------------------------------------------------------------------------------------------------------------------------------------------------------------------------------------------------------------------------------------------------------------------------------------------------------------------------------------------------------------------------------------------------------------------------------------------------------------------------------------------------------------------------------------------------------------------------------------------------------------------------------------------------------------------------------------------------------------------------------------------------------------------------------------------------------------------------------------------------------------------------------------------------------------------------------------------------------------------------------------------------------------------------------------------------------------------------------------------------------------------------------------------------------------------------------------------------------------------------------------------------------------------------------------------------------------------------------------------------------------------------------------------------------------------------------------------------------------------------------------------------------------------------------------------------------------------------------------------------------------------------------------------------------------------------------------------------------------------------------------------------------------------------------------------------------------------------------------------------------------------------------------------------------------------|----------------------------------|--------------------------------------------------------------------------------------------------------------------------------------------------------------------------------------------------------------------------------------------------------------------------------------------------------------------------------------------------------------------------------------------------------------------------------------------------------------------------------------------------------------------------------------------------------------------------------------------------------------------------------------------------------------------------------------------------------------------------------------------------------------------------------------------------------------------------------------------------------------------------------------------------------------------------------------------------------------------------------------------------------------------------------------------------------------------------------------------------------------------------------------------------------------------------------------------------------------------------------------------------------------------------------------------------------------------------------------------------------------------------------------------------------------------------------------------------------------------------------------------------------------------------------------------------------------------------------------------------------------------------------------------------------------------------------------------------------------------------------------------------------------------------------------------------------------------------------------------------------------------------------------------------------------------------------------------------------------------------------------------------------------------------------------------------------------------------------------------------------------------------------|------------------------------|--------------------|-----------------------------------------|-----------------|
| Metallic               | 4-15                                                                                                                                                                                                                                                                                                                                                                                                                                                                                                                                                                                                                                                                                                                                                                                                                                                                                                                                                                                                                                                                                                                                                                                                                                                                                                                                                                                                                                                                                                                                                                                                                                                                                                                                                                                                                                                                                                                                                                                                                                                                                                                           | Rivera Wood                      | 24                                                                                                                                                                                                                                                                                                                                                                                                                                                                                                                                                                                                                                                                                                                                                                                                                                                                                                                                                                                                                                                                                                                                                                                                                                                                                                                                                                                                                                                                                                                                                                                                                                                                                                                                                                                                                                                                                                                                                                                                                                                                                                                             | Chen Chen                    | 44                 | Dyed Koto Write  Dyed Koto Marble White | 78              |
| Bronze SV Oak Hz       | 6                                                                                                                                                                                                                                                                                                                                                                                                                                                                                                                                                                                                                                                                                                                                                                                                                                                                                                                                                                                                                                                                                                                                                                                                                                                                                                                                                                                                                                                                                                                                                                                                                                                                                                                                                                                                                                                                                                                                                                                                                                                                                                                              | Silky Sheen                      | 24                                                                                                                                                                                                                                                                                                                                                                                                                                                                                                                                                                                                                                                                                                                                                                                                                                                                                                                                                                                                                                                                                                                                                                                                                                                                                                                                                                                                                                                                                                                                                                                                                                                                                                                                                                                                                                                                                                                                                                                                                                                                                                                             | Anegre                       | 45                 | Dyed White Ash White                    | 78              |
| Silvern ES Figured     | 6                                                                                                                                                                                                                                                                                                                                                                                                                                                                                                                                                                                                                                                                                                                                                                                                                                                                                                                                                                                                                                                                                                                                                                                                                                                                                                                                                                                                                                                                                                                                                                                                                                                                                                                                                                                                                                                                                                                                                                                                                                                                                                                              | Castanea Rays                    | 24                                                                                                                                                                                                                                                                                                                                                                                                                                                                                                                                                                                                                                                                                                                                                                                                                                                                                                                                                                                                                                                                                                                                                                                                                                                                                                                                                                                                                                                                                                                                                                                                                                                                                                                                                                                                                                                                                                                                                                                                                                                                                                                             | Knotty Pine                  | 45                 | Dyed Koto Light Grey                    | 79              |
| Silvern EL Burl        | 7 3                                                                                                                                                                                                                                                                                                                                                                                                                                                                                                                                                                                                                                                                                                                                                                                                                                                                                                                                                                                                                                                                                                                                                                                                                                                                                                                                                                                                                                                                                                                                                                                                                                                                                                                                                                                                                                                                                                                                                                                                                                                                                                                            | Inferno                          | 24                                                                                                                                                                                                                                                                                                                                                                                                                                                                                                                                                                                                                                                                                                                                                                                                                                                                                                                                                                                                                                                                                                                                                                                                                                                                                                                                                                                                                                                                                                                                                                                                                                                                                                                                                                                                                                                                                                                                                                                                                                                                                                                             | Eucalyptus                   | 45                 | Dyed Koto Black Silk                    | 79              |
| Coire EM Burl          | Taranta Z                                                                                                                                                                                                                                                                                                                                                                                                                                                                                                                                                                                                                                                                                                                                                                                                                                                                                                                                                                                                                                                                                                                                                                                                                                                                                                                                                                                                                                                                                                                                                                                                                                                                                                                                                                                                                                                                                                                                                                                                                                                                                                                      | Somalian Timber                  | 24                                                                                                                                                                                                                                                                                                                                                                                                                                                                                                                                                                                                                                                                                                                                                                                                                                                                                                                                                                                                                                                                                                                                                                                                                                                                                                                                                                                                                                                                                                                                                                                                                                                                                                                                                                                                                                                                                                                                                                                                                                                                                                                             | Figured Eucalyptus           | 46                 | Dyed White Ash Black                    | 79              |
| Silvern DW Crotch Hz   | 8                                                                                                                                                                                                                                                                                                                                                                                                                                                                                                                                                                                                                                                                                                                                                                                                                                                                                                                                                                                                                                                                                                                                                                                                                                                                                                                                                                                                                                                                                                                                                                                                                                                                                                                                                                                                                                                                                                                                                                                                                                                                                                                              | Malawi Wood                      | 25                                                                                                                                                                                                                                                                                                                                                                                                                                                                                                                                                                                                                                                                                                                                                                                                                                                                                                                                                                                                                                                                                                                                                                                                                                                                                                                                                                                                                                                                                                                                                                                                                                                                                                                                                                                                                                                                                                                                                                                                                                                                                                                             | Koto                         | 46                 |                                         |                 |
| Silvern GC Pommelle    | 8                                                                                                                                                                                                                                                                                                                                                                                                                                                                                                                                                                                                                                                                                                                                                                                                                                                                                                                                                                                                                                                                                                                                                                                                                                                                                                                                                                                                                                                                                                                                                                                                                                                                                                                                                                                                                                                                                                                                                                                                                                                                                                                              | Masaimara Wood                   | 25                                                                                                                                                                                                                                                                                                                                                                                                                                                                                                                                                                                                                                                                                                                                                                                                                                                                                                                                                                                                                                                                                                                                                                                                                                                                                                                                                                                                                                                                                                                                                                                                                                                                                                                                                                                                                                                                                                                                                                                                                                                                                                                             | Sycamore Walley              | 46                 | A La Carte                              | 80-99           |
| Coire DW Crotch        | 9                                                                                                                                                                                                                                                                                                                                                                                                                                                                                                                                                                                                                                                                                                                                                                                                                                                                                                                                                                                                                                                                                                                                                                                                                                                                                                                                                                                                                                                                                                                                                                                                                                                                                                                                                                                                                                                                                                                                                                                                                                                                                                                              | Tropical Golden Wood             | 25                                                                                                                                                                                                                                                                                                                                                                                                                                                                                                                                                                                                                                                                                                                                                                                                                                                                                                                                                                                                                                                                                                                                                                                                                                                                                                                                                                                                                                                                                                                                                                                                                                                                                                                                                                                                                                                                                                                                                                                                                                                                                                                             | American Maple               | 46                 | Checkered Illusion                      | 82-83           |
| Bronze GC Pommelle     | 9                                                                                                                                                                                                                                                                                                                                                                                                                                                                                                                                                                                                                                                                                                                                                                                                                                                                                                                                                                                                                                                                                                                                                                                                                                                                                                                                                                                                                                                                                                                                                                                                                                                                                                                                                                                                                                                                                                                                                                                                                                                                                                                              | Oak Albura                       | 25                                                                                                                                                                                                                                                                                                                                                                                                                                                                                                                                                                                                                                                                                                                                                                                                                                                                                                                                                                                                                                                                                                                                                                                                                                                                                                                                                                                                                                                                                                                                                                                                                                                                                                                                                                                                                                                                                                                                                                                                                                                                                                                             | Larch                        | 46                 | Checkered Illusion Mix White Oak        | 83              |
| Silvern EM Burl        | 10                                                                                                                                                                                                                                                                                                                                                                                                                                                                                                                                                                                                                                                                                                                                                                                                                                                                                                                                                                                                                                                                                                                                                                                                                                                                                                                                                                                                                                                                                                                                                                                                                                                                                                                                                                                                                                                                                                                                                                                                                                                                                                                             | Kaziranga Wood Hz                | 25                                                                                                                                                                                                                                                                                                                                                                                                                                                                                                                                                                                                                                                                                                                                                                                                                                                                                                                                                                                                                                                                                                                                                                                                                                                                                                                                                                                                                                                                                                                                                                                                                                                                                                                                                                                                                                                                                                                                                                                                                                                                                                                             | Tulip                        | 46                 | Checkered Illusion American Waln        | ut 83           |
| Silvern RV Oak         | 10                                                                                                                                                                                                                                                                                                                                                                                                                                                                                                                                                                                                                                                                                                                                                                                                                                                                                                                                                                                                                                                                                                                                                                                                                                                                                                                                                                                                                                                                                                                                                                                                                                                                                                                                                                                                                                                                                                                                                                                                                                                                                                                             | Rodenza                          | 25                                                                                                                                                                                                                                                                                                                                                                                                                                                                                                                                                                                                                                                                                                                                                                                                                                                                                                                                                                                                                                                                                                                                                                                                                                                                                                                                                                                                                                                                                                                                                                                                                                                                                                                                                                                                                                                                                                                                                                                                                                                                                                                             | Steamed Beech                | 47                 | Burl Block                              | 84-85           |
| Coiré AK Burl          | 11 THE S                                                                                                                                                                                                                                                                                                                                                                                                                                                                                                                                                                                                                                                                                                                                                                                                                                                                                                                                                                                                                                                                                                                                                                                                                                                                                                                                                                                                                                                                                                                                                                                                                                                                                                                                                                                                                                                                                                                                                                                                                                                                                                                       |                                  |                                                                                                                                                                                                                                                                                                                                                                                                                                                                                                                                                                                                                                                                                                                                                                                                                                                                                                                                                                                                                                                                                                                                                                                                                                                                                                                                                                                                                                                                                                                                                                                                                                                                                                                                                                                                                                                                                                                                                                                                                                                                                                                                | Chestnut                     | 47                 | Mapa Burl Block                         | 85              |
| Coire NL Figured       | 11                                                                                                                                                                                                                                                                                                                                                                                                                                                                                                                                                                                                                                                                                                                                                                                                                                                                                                                                                                                                                                                                                                                                                                                                                                                                                                                                                                                                                                                                                                                                                                                                                                                                                                                                                                                                                                                                                                                                                                                                                                                                                                                             | Dark                             | 26-33                                                                                                                                                                                                                                                                                                                                                                                                                                                                                                                                                                                                                                                                                                                                                                                                                                                                                                                                                                                                                                                                                                                                                                                                                                                                                                                                                                                                                                                                                                                                                                                                                                                                                                                                                                                                                                                                                                                                                                                                                                                                                                                          | Figured Sycamore             | 47                 | Oak Burl Block                          | 85              |
| Bronze NT Crotch       |                                                                                                                                                                                                                                                                                                                                                                                                                                                                                                                                                                                                                                                                                                                                                                                                                                                                                                                                                                                                                                                                                                                                                                                                                                                                                                                                                                                                                                                                                                                                                                                                                                                                                                                                                                                                                                                                                                                                                                                                                                                                                                                                | American Walnut                  | 28                                                                                                                                                                                                                                                                                                                                                                                                                                                                                                                                                                                                                                                                                                                                                                                                                                                                                                                                                                                                                                                                                                                                                                                                                                                                                                                                                                                                                                                                                                                                                                                                                                                                                                                                                                                                                                                                                                                                                                                                                                                                                                                             | White Beech                  | 47                 | Walnut Burl Block                       | 85              |
| Coire SP Pommelle      | 12                                                                                                                                                                                                                                                                                                                                                                                                                                                                                                                                                                                                                                                                                                                                                                                                                                                                                                                                                                                                                                                                                                                                                                                                                                                                                                                                                                                                                                                                                                                                                                                                                                                                                                                                                                                                                                                                                                                                                                                                                                                                                                                             | Sapeli                           | 28                                                                                                                                                                                                                                                                                                                                                                                                                                                                                                                                                                                                                                                                                                                                                                                                                                                                                                                                                                                                                                                                                                                                                                                                                                                                                                                                                                                                                                                                                                                                                                                                                                                                                                                                                                                                                                                                                                                                                                                                                                                                                                                             | Dibeto                       | 47                 | Diagonal                                | 86-89           |
| Silvern GC Figured Hz  | 13                                                                                                                                                                                                                                                                                                                                                                                                                                                                                                                                                                                                                                                                                                                                                                                                                                                                                                                                                                                                                                                                                                                                                                                                                                                                                                                                                                                                                                                                                                                                                                                                                                                                                                                                                                                                                                                                                                                                                                                                                                                                                                                             | Wenge                            | 29                                                                                                                                                                                                                                                                                                                                                                                                                                                                                                                                                                                                                                                                                                                                                                                                                                                                                                                                                                                                                                                                                                                                                                                                                                                                                                                                                                                                                                                                                                                                                                                                                                                                                                                                                                                                                                                                                                                                                                                                                                                                                                                             | White Ash Quarter            | 47                 | American Walnut Diagonal Line           | 87              |
| Silvern AK Cluster     | 13                                                                                                                                                                                                                                                                                                                                                                                                                                                                                                                                                                                                                                                                                                                                                                                                                                                                                                                                                                                                                                                                                                                                                                                                                                                                                                                                                                                                                                                                                                                                                                                                                                                                                                                                                                                                                                                                                                                                                                                                                                                                                                                             | Sapeli Crown                     | 29                                                                                                                                                                                                                                                                                                                                                                                                                                                                                                                                                                                                                                                                                                                                                                                                                                                                                                                                                                                                                                                                                                                                                                                                                                                                                                                                                                                                                                                                                                                                                                                                                                                                                                                                                                                                                                                                                                                                                                                                                                                                                                                             |                              |                    | Knotty Pine Diagonal Line               | 88              |
| Silvern GY Crotch Hz   | 14                                                                                                                                                                                                                                                                                                                                                                                                                                                                                                                                                                                                                                                                                                                                                                                                                                                                                                                                                                                                                                                                                                                                                                                                                                                                                                                                                                                                                                                                                                                                                                                                                                                                                                                                                                                                                                                                                                                                                                                                                                                                                                                             | American Walnut Quarter          | 30                                                                                                                                                                                                                                                                                                                                                                                                                                                                                                                                                                                                                                                                                                                                                                                                                                                                                                                                                                                                                                                                                                                                                                                                                                                                                                                                                                                                                                                                                                                                                                                                                                                                                                                                                                                                                                                                                                                                                                                                                                                                                                                             | Horizontal                   | 48-51              | Barkburn Diagonal Line                  | 88              |
| Silvern AN Maple       | 14                                                                                                                                                                                                                                                                                                                                                                                                                                                                                                                                                                                                                                                                                                                                                                                                                                                                                                                                                                                                                                                                                                                                                                                                                                                                                                                                                                                                                                                                                                                                                                                                                                                                                                                                                                                                                                                                                                                                                                                                                                                                                                                             | Makore                           | 30                                                                                                                                                                                                                                                                                                                                                                                                                                                                                                                                                                                                                                                                                                                                                                                                                                                                                                                                                                                                                                                                                                                                                                                                                                                                                                                                                                                                                                                                                                                                                                                                                                                                                                                                                                                                                                                                                                                                                                                                                                                                                                                             | Brazilian Santos Horizontal  | 50                 | Texas Wilderness Diagonal Line          | 88              |
| Bronze KT Pine         | 15                                                                                                                                                                                                                                                                                                                                                                                                                                                                                                                                                                                                                                                                                                                                                                                                                                                                                                                                                                                                                                                                                                                                                                                                                                                                                                                                                                                                                                                                                                                                                                                                                                                                                                                                                                                                                                                                                                                                                                                                                                                                                                                             | Sucupira                         | 30                                                                                                                                                                                                                                                                                                                                                                                                                                                                                                                                                                                                                                                                                                                                                                                                                                                                                                                                                                                                                                                                                                                                                                                                                                                                                                                                                                                                                                                                                                                                                                                                                                                                                                                                                                                                                                                                                                                                                                                                                                                                                                                             | Gabon Wood Horizontal        | 50                 | Dark Cinnamon Diagonal Bricks           | 89              |
| Silvern AK Burl        | 15                                                                                                                                                                                                                                                                                                                                                                                                                                                                                                                                                                                                                                                                                                                                                                                                                                                                                                                                                                                                                                                                                                                                                                                                                                                                                                                                                                                                                                                                                                                                                                                                                                                                                                                                                                                                                                                                                                                                                                                                                                                                                                                             | Rosewood                         | 31                                                                                                                                                                                                                                                                                                                                                                                                                                                                                                                                                                                                                                                                                                                                                                                                                                                                                                                                                                                                                                                                                                                                                                                                                                                                                                                                                                                                                                                                                                                                                                                                                                                                                                                                                                                                                                                                                                                                                                                                                                                                                                                             | American Walnut Horizontal   | 51                 | Barkburn Diagonal Bricks                | 89              |
|                        | 40.05                                                                                                                                                                                                                                                                                                                                                                                                                                                                                                                                                                                                                                                                                                                                                                                                                                                                                                                                                                                                                                                                                                                                                                                                                                                                                                                                                                                                                                                                                                                                                                                                                                                                                                                                                                                                                                                                                                                                                                                                                                                                                                                          | Dark Walnut                      | 31                                                                                                                                                                                                                                                                                                                                                                                                                                                                                                                                                                                                                                                                                                                                                                                                                                                                                                                                                                                                                                                                                                                                                                                                                                                                                                                                                                                                                                                                                                                                                                                                                                                                                                                                                                                                                                                                                                                                                                                                                                                                                                                             | Choco Lure Horizontal        | 51.                | Brown Santos Diagonal Bricks            | 89              |
| Mystique               | 16-25                                                                                                                                                                                                                                                                                                                                                                                                                                                                                                                                                                                                                                                                                                                                                                                                                                                                                                                                                                                                                                                                                                                                                                                                                                                                                                                                                                                                                                                                                                                                                                                                                                                                                                                                                                                                                                                                                                                                                                                                                                                                                                                          | Gabon Wood                       | 31                                                                                                                                                                                                                                                                                                                                                                                                                                                                                                                                                                                                                                                                                                                                                                                                                                                                                                                                                                                                                                                                                                                                                                                                                                                                                                                                                                                                                                                                                                                                                                                                                                                                                                                                                                                                                                                                                                                                                                                                                                                                                                                             |                              | 50 57              | Evoluzion                               | 90-93           |
| Tanzania Wood          | 18                                                                                                                                                                                                                                                                                                                                                                                                                                                                                                                                                                                                                                                                                                                                                                                                                                                                                                                                                                                                                                                                                                                                                                                                                                                                                                                                                                                                                                                                                                                                                                                                                                                                                                                                                                                                                                                                                                                                                                                                                                                                                                                             | Louro Preto                      | 32                                                                                                                                                                                                                                                                                                                                                                                                                                                                                                                                                                                                                                                                                                                                                                                                                                                                                                                                                                                                                                                                                                                                                                                                                                                                                                                                                                                                                                                                                                                                                                                                                                                                                                                                                                                                                                                                                                                                                                                                                                                                                                                             | Era                          | 52-57              | Wegen                                   | 91              |
| Dark Diva              | 18                                                                                                                                                                                                                                                                                                                                                                                                                                                                                                                                                                                                                                                                                                                                                                                                                                                                                                                                                                                                                                                                                                                                                                                                                                                                                                                                                                                                                                                                                                                                                                                                                                                                                                                                                                                                                                                                                                                                                                                                                                                                                                                             | Golden Wenge Mountain Santos     | 32                                                                                                                                                                                                                                                                                                                                                                                                                                                                                                                                                                                                                                                                                                                                                                                                                                                                                                                                                                                                                                                                                                                                                                                                                                                                                                                                                                                                                                                                                                                                                                                                                                                                                                                                                                                                                                                                                                                                                                                                                                                                                                                             | Hatched Flakes               | 54                 | Charl Border                            | 92              |
| Mellon Dew<br>Oak Dew  | 19                                                                                                                                                                                                                                                                                                                                                                                                                                                                                                                                                                                                                                                                                                                                                                                                                                                                                                                                                                                                                                                                                                                                                                                                                                                                                                                                                                                                                                                                                                                                                                                                                                                                                                                                                                                                                                                                                                                                                                                                                                                                                                                             |                                  | 32                                                                                                                                                                                                                                                                                                                                                                                                                                                                                                                                                                                                                                                                                                                                                                                                                                                                                                                                                                                                                                                                                                                                                                                                                                                                                                                                                                                                                                                                                                                                                                                                                                                                                                                                                                                                                                                                                                                                                                                                                                                                                                                             | Roasted Almond Antique Crown | 54<br>54           | Smoked Mok                              | 92              |
| Choco Lure             | 20                                                                                                                                                                                                                                                                                                                                                                                                                                                                                                                                                                                                                                                                                                                                                                                                                                                                                                                                                                                                                                                                                                                                                                                                                                                                                                                                                                                                                                                                                                                                                                                                                                                                                                                                                                                                                                                                                                                                                                                                                                                                                                                             | Louro Sapeli Pommelle            | 32                                                                                                                                                                                                                                                                                                                                                                                                                                                                                                                                                                                                                                                                                                                                                                                                                                                                                                                                                                                                                                                                                                                                                                                                                                                                                                                                                                                                                                                                                                                                                                                                                                                                                                                                                                                                                                                                                                                                                                                                                                                                                                                             | Spiced Ginger                | 55                 | American Lawnut Apelis                  | 92              |
| Mirage                 | 20                                                                                                                                                                                                                                                                                                                                                                                                                                                                                                                                                                                                                                                                                                                                                                                                                                                                                                                                                                                                                                                                                                                                                                                                                                                                                                                                                                                                                                                                                                                                                                                                                                                                                                                                                                                                                                                                                                                                                                                                                                                                                                                             | lpe                              | 32                                                                                                                                                                                                                                                                                                                                                                                                                                                                                                                                                                                                                                                                                                                                                                                                                                                                                                                                                                                                                                                                                                                                                                                                                                                                                                                                                                                                                                                                                                                                                                                                                                                                                                                                                                                                                                                                                                                                                                                                                                                                                                                             | Bourbon Dark Forest          | 55                 | Pie                                     | 93              |
| Afro Bark              | 20                                                                                                                                                                                                                                                                                                                                                                                                                                                                                                                                                                                                                                                                                                                                                                                                                                                                                                                                                                                                                                                                                                                                                                                                                                                                                                                                                                                                                                                                                                                                                                                                                                                                                                                                                                                                                                                                                                                                                                                                                                                                                                                             | Ebony                            | 33                                                                                                                                                                                                                                                                                                                                                                                                                                                                                                                                                                                                                                                                                                                                                                                                                                                                                                                                                                                                                                                                                                                                                                                                                                                                                                                                                                                                                                                                                                                                                                                                                                                                                                                                                                                                                                                                                                                                                                                                                                                                                                                             | La Paz Mettallic Wood        | 55                 | Capyulates                              | 93              |
| Bark Burn              | 21                                                                                                                                                                                                                                                                                                                                                                                                                                                                                                                                                                                                                                                                                                                                                                                                                                                                                                                                                                                                                                                                                                                                                                                                                                                                                                                                                                                                                                                                                                                                                                                                                                                                                                                                                                                                                                                                                                                                                                                                                                                                                                                             | Bubinga Pommelle                 | 33                                                                                                                                                                                                                                                                                                                                                                                                                                                                                                                                                                                                                                                                                                                                                                                                                                                                                                                                                                                                                                                                                                                                                                                                                                                                                                                                                                                                                                                                                                                                                                                                                                                                                                                                                                                                                                                                                                                                                                                                                                                                                                                             | Lumiere Night                | 56                 | Revoluzion                              | 94-95           |
| Choco Flame Crown      | 21                                                                                                                                                                                                                                                                                                                                                                                                                                                                                                                                                                                                                                                                                                                                                                                                                                                                                                                                                                                                                                                                                                                                                                                                                                                                                                                                                                                                                                                                                                                                                                                                                                                                                                                                                                                                                                                                                                                                                                                                                                                                                                                             | Wenge Crown                      | 33                                                                                                                                                                                                                                                                                                                                                                                                                                                                                                                                                                                                                                                                                                                                                                                                                                                                                                                                                                                                                                                                                                                                                                                                                                                                                                                                                                                                                                                                                                                                                                                                                                                                                                                                                                                                                                                                                                                                                                                                                                                                                                                             | Dark Cinnamon                | 56                 | Revoluzion Mellon Dew Horizontal        | 95              |
| Coffee Bean            | 21                                                                                                                                                                                                                                                                                                                                                                                                                                                                                                                                                                                                                                                                                                                                                                                                                                                                                                                                                                                                                                                                                                                                                                                                                                                                                                                                                                                                                                                                                                                                                                                                                                                                                                                                                                                                                                                                                                                                                                                                                                                                                                                             | Red Ebony                        | 33                                                                                                                                                                                                                                                                                                                                                                                                                                                                                                                                                                                                                                                                                                                                                                                                                                                                                                                                                                                                                                                                                                                                                                                                                                                                                                                                                                                                                                                                                                                                                                                                                                                                                                                                                                                                                                                                                                                                                                                                                                                                                                                             | Vintage Canvas               | 56                 | Revoluzion American Walnut Horiz        |                 |
| Malaysian Rain Wood Hz | 22                                                                                                                                                                                                                                                                                                                                                                                                                                                                                                                                                                                                                                                                                                                                                                                                                                                                                                                                                                                                                                                                                                                                                                                                                                                                                                                                                                                                                                                                                                                                                                                                                                                                                                                                                                                                                                                                                                                                                                                                                                                                                                                             | Santos                           | 33                                                                                                                                                                                                                                                                                                                                                                                                                                                                                                                                                                                                                                                                                                                                                                                                                                                                                                                                                                                                                                                                                                                                                                                                                                                                                                                                                                                                                                                                                                                                                                                                                                                                                                                                                                                                                                                                                                                                                                                                                                                                                                                             | Midnight Forest              | 57                 | Revoluzion Barkburn Horizontal          | 95              |
| Dark Bean              | 22                                                                                                                                                                                                                                                                                                                                                                                                                                                                                                                                                                                                                                                                                                                                                                                                                                                                                                                                                                                                                                                                                                                                                                                                                                                                                                                                                                                                                                                                                                                                                                                                                                                                                                                                                                                                                                                                                                                                                                                                                                                                                                                             | Bibolo                           | 33                                                                                                                                                                                                                                                                                                                                                                                                                                                                                                                                                                                                                                                                                                                                                                                                                                                                                                                                                                                                                                                                                                                                                                                                                                                                                                                                                                                                                                                                                                                                                                                                                                                                                                                                                                                                                                                                                                                                                                                                                                                                                                                             | Pearl Wood                   | 57                 | Butt Cut                                | 96-97           |
| Satinox                | 22                                                                                                                                                                                                                                                                                                                                                                                                                                                                                                                                                                                                                                                                                                                                                                                                                                                                                                                                                                                                                                                                                                                                                                                                                                                                                                                                                                                                                                                                                                                                                                                                                                                                                                                                                                                                                                                                                                                                                                                                                                                                                                                             |                                  |                                                                                                                                                                                                                                                                                                                                                                                                                                                                                                                                                                                                                                                                                                                                                                                                                                                                                                                                                                                                                                                                                                                                                                                                                                                                                                                                                                                                                                                                                                                                                                                                                                                                                                                                                                                                                                                                                                                                                                                                                                                                                                                                | Borneo Rain Wood             | 57                 | American Walnut Butt Cut                | 97              |
| Deep Grain             | 22                                                                                                                                                                                                                                                                                                                                                                                                                                                                                                                                                                                                                                                                                                                                                                                                                                                                                                                                                                                                                                                                                                                                                                                                                                                                                                                                                                                                                                                                                                                                                                                                                                                                                                                                                                                                                                                                                                                                                                                                                                                                                                                             | Medium                           | 34-41                                                                                                                                                                                                                                                                                                                                                                                                                                                                                                                                                                                                                                                                                                                                                                                                                                                                                                                                                                                                                                                                                                                                                                                                                                                                                                                                                                                                                                                                                                                                                                                                                                                                                                                                                                                                                                                                                                                                                                                                                                                                                                                          |                              |                    | Trendz                                  | 98-99           |
| Texas Wilderness       | 22                                                                                                                                                                                                                                                                                                                                                                                                                                                                                                                                                                                                                                                                                                                                                                                                                                                                                                                                                                                                                                                                                                                                                                                                                                                                                                                                                                                                                                                                                                                                                                                                                                                                                                                                                                                                                                                                                                                                                                                                                                                                                                                             | White Oak                        | 36                                                                                                                                                                                                                                                                                                                                                                                                                                                                                                                                                                                                                                                                                                                                                                                                                                                                                                                                                                                                                                                                                                                                                                                                                                                                                                                                                                                                                                                                                                                                                                                                                                                                                                                                                                                                                                                                                                                                                                                                                                                                                                                             |                              |                    | Fan Chocolure                           | 99              |
| Black Diamond Oak      | 22                                                                                                                                                                                                                                                                                                                                                                                                                                                                                                                                                                                                                                                                                                                                                                                                                                                                                                                                                                                                                                                                                                                                                                                                                                                                                                                                                                                                                                                                                                                                                                                                                                                                                                                                                                                                                                                                                                                                                                                                                                                                                                                             | Red Oak                          | 36                                                                                                                                                                                                                                                                                                                                                                                                                                                                                                                                                                                                                                                                                                                                                                                                                                                                                                                                                                                                                                                                                                                                                                                                                                                                                                                                                                                                                                                                                                                                                                                                                                                                                                                                                                                                                                                                                                                                                                                                                                                                                                                             | Shimmer                      | 58-61              | Cross Wood                              | 99              |
| Dark Brown Amazonia Hz | 23                                                                                                                                                                                                                                                                                                                                                                                                                                                                                                                                                                                                                                                                                                                                                                                                                                                                                                                                                                                                                                                                                                                                                                                                                                                                                                                                                                                                                                                                                                                                                                                                                                                                                                                                                                                                                                                                                                                                                                                                                                                                                                                             | Afromosia                        | 37                                                                                                                                                                                                                                                                                                                                                                                                                                                                                                                                                                                                                                                                                                                                                                                                                                                                                                                                                                                                                                                                                                                                                                                                                                                                                                                                                                                                                                                                                                                                                                                                                                                                                                                                                                                                                                                                                                                                                                                                                                                                                                                             | Gold Shimmer                 | 60                 | Choco Umbrella                          | 99              |
| Oak Granito            | 23                                                                                                                                                                                                                                                                                                                                                                                                                                                                                                                                                                                                                                                                                                                                                                                                                                                                                                                                                                                                                                                                                                                                                                                                                                                                                                                                                                                                                                                                                                                                                                                                                                                                                                                                                                                                                                                                                                                                                                                                                                                                                                                             | White Oak Quarter                | 37                                                                                                                                                                                                                                                                                                                                                                                                                                                                                                                                                                                                                                                                                                                                                                                                                                                                                                                                                                                                                                                                                                                                                                                                                                                                                                                                                                                                                                                                                                                                                                                                                                                                                                                                                                                                                                                                                                                                                                                                                                                                                                                             | Silver Shimmer               | 60                 |                                         |                 |
| Molten Chocolate       | 23                                                                                                                                                                                                                                                                                                                                                                                                                                                                                                                                                                                                                                                                                                                                                                                                                                                                                                                                                                                                                                                                                                                                                                                                                                                                                                                                                                                                                                                                                                                                                                                                                                                                                                                                                                                                                                                                                                                                                                                                                                                                                                                             | Red Oak Quarter                  | 37                                                                                                                                                                                                                                                                                                                                                                                                                                                                                                                                                                                                                                                                                                                                                                                                                                                                                                                                                                                                                                                                                                                                                                                                                                                                                                                                                                                                                                                                                                                                                                                                                                                                                                                                                                                                                                                                                                                                                                                                                                                                                                                             | Copper Shimmer               | 60                 | Arizona                                 | 100-105         |
| Dusk Dew               | 23                                                                                                                                                                                                                                                                                                                                                                                                                                                                                                                                                                                                                                                                                                                                                                                                                                                                                                                                                                                                                                                                                                                                                                                                                                                                                                                                                                                                                                                                                                                                                                                                                                                                                                                                                                                                                                                                                                                                                                                                                                                                                                                             | Mahogany                         | 38 ≥ 1                                                                                                                                                                                                                                                                                                                                                                                                                                                                                                                                                                                                                                                                                                                                                                                                                                                                                                                                                                                                                                                                                                                                                                                                                                                                                                                                                                                                                                                                                                                                                                                                                                                                                                                                                                                                                                                                                                                                                                                                                                                                                                                         | Ivory Shimmer                | 61                 | Arizona Oleo                            | 101             |
| Desert Storm           | 23                                                                                                                                                                                                                                                                                                                                                                                                                                                                                                                                                                                                                                                                                                                                                                                                                                                                                                                                                                                                                                                                                                                                                                                                                                                                                                                                                                                                                                                                                                                                                                                                                                                                                                                                                                                                                                                                                                                                                                                                                                                                                                                             | Bubinga                          | 38                                                                                                                                                                                                                                                                                                                                                                                                                                                                                                                                                                                                                                                                                                                                                                                                                                                                                                                                                                                                                                                                                                                                                                                                                                                                                                                                                                                                                                                                                                                                                                                                                                                                                                                                                                                                                                                                                                                                                                                                                                                                                                                             | Sunlight Shimmer             | 61                 | Arizona Light Brown                     | 101             |
|                        |                                                                                                                                                                                                                                                                                                                                                                                                                                                                                                                                                                                                                                                                                                                                                                                                                                                                                                                                                                                                                                                                                                                                                                                                                                                                                                                                                                                                                                                                                                                                                                                                                                                                                                                                                                                                                                                                                                                                                                                                                                                                                                                                | Red Cedar                        | 38                                                                                                                                                                                                                                                                                                                                                                                                                                                                                                                                                                                                                                                                                                                                                                                                                                                                                                                                                                                                                                                                                                                                                                                                                                                                                                                                                                                                                                                                                                                                                                                                                                                                                                                                                                                                                                                                                                                                                                                                                                                                                                                             | Violet Shimmer               | 61                 | Arizona Coffee                          | 101             |
|                        |                                                                                                                                                                                                                                                                                                                                                                                                                                                                                                                                                                                                                                                                                                                                                                                                                                                                                                                                                                                                                                                                                                                                                                                                                                                                                                                                                                                                                                                                                                                                                                                                                                                                                                                                                                                                                                                                                                                                                                                                                                                                                                                                | Golden Cedar Crown               | 39                                                                                                                                                                                                                                                                                                                                                                                                                                                                                                                                                                                                                                                                                                                                                                                                                                                                                                                                                                                                                                                                                                                                                                                                                                                                                                                                                                                                                                                                                                                                                                                                                                                                                                                                                                                                                                                                                                                                                                                                                                                                                                                             |                              |                    | Arizona Coco                            | 102             |
|                        |                                                                                                                                                                                                                                                                                                                                                                                                                                                                                                                                                                                                                                                                                                                                                                                                                                                                                                                                                                                                                                                                                                                                                                                                                                                                                                                                                                                                                                                                                                                                                                                                                                                                                                                                                                                                                                                                                                                                                                                                                                                                                                                                | Golden Wood                      | 39                                                                                                                                                                                                                                                                                                                                                                                                                                                                                                                                                                                                                                                                                                                                                                                                                                                                                                                                                                                                                                                                                                                                                                                                                                                                                                                                                                                                                                                                                                                                                                                                                                                                                                                                                                                                                                                                                                                                                                                                                                                                                                                             | Glow                         | 62-65              | Arizona Castanea Rays                   | 102             |
|                        |                                                                                                                                                                                                                                                                                                                                                                                                                                                                                                                                                                                                                                                                                                                                                                                                                                                                                                                                                                                                                                                                                                                                                                                                                                                                                                                                                                                                                                                                                                                                                                                                                                                                                                                                                                                                                                                                                                                                                                                                                                                                                                                                | Silver Oak                       | 39                                                                                                                                                                                                                                                                                                                                                                                                                                                                                                                                                                                                                                                                                                                                                                                                                                                                                                                                                                                                                                                                                                                                                                                                                                                                                                                                                                                                                                                                                                                                                                                                                                                                                                                                                                                                                                                                                                                                                                                                                                                                                                                             | Oak Granito Glow             | 64                 | Arizona Chestnut                        | 102             |
|                        | THE SECOND                                                                                                                                                                                                                                                                                                                                                                                                                                                                                                                                                                                                                                                                                                                                                                                                                                                                                                                                                                                                                                                                                                                                                                                                                                                                                                                                                                                                                                                                                                                                                                                                                                                                                                                                                                                                                                                                                                                                                                                                                                                                                                                     | Paldao                           | 40                                                                                                                                                                                                                                                                                                                                                                                                                                                                                                                                                                                                                                                                                                                                                                                                                                                                                                                                                                                                                                                                                                                                                                                                                                                                                                                                                                                                                                                                                                                                                                                                                                                                                                                                                                                                                                                                                                                                                                                                                                                                                                                             | Castanea Rays Glow           | 64                 | Arizona Red Oak                         | 103             |
|                        |                                                                                                                                                                                                                                                                                                                                                                                                                                                                                                                                                                                                                                                                                                                                                                                                                                                                                                                                                                                                                                                                                                                                                                                                                                                                                                                                                                                                                                                                                                                                                                                                                                                                                                                                                                                                                                                                                                                                                                                                                                                                                                                                | Jatoba                           | 40                                                                                                                                                                                                                                                                                                                                                                                                                                                                                                                                                                                                                                                                                                                                                                                                                                                                                                                                                                                                                                                                                                                                                                                                                                                                                                                                                                                                                                                                                                                                                                                                                                                                                                                                                                                                                                                                                                                                                                                                                                                                                                                             | American Walnut Glow         | 65                 | Arizona White Oak                       | 103             |
|                        |                                                                                                                                                                                                                                                                                                                                                                                                                                                                                                                                                                                                                                                                                                                                                                                                                                                                                                                                                                                                                                                                                                                                                                                                                                                                                                                                                                                                                                                                                                                                                                                                                                                                                                                                                                                                                                                                                                                                                                                                                                                                                                                                | American Cherry                  | 40                                                                                                                                                                                                                                                                                                                                                                                                                                                                                                                                                                                                                                                                                                                                                                                                                                                                                                                                                                                                                                                                                                                                                                                                                                                                                                                                                                                                                                                                                                                                                                                                                                                                                                                                                                                                                                                                                                                                                                                                                                                                                                                             | Barkburn Glow                | 65                 | Arizona White Ash                       | 103             |
|                        |                                                                                                                                                                                                                                                                                                                                                                                                                                                                                                                                                                                                                                                                                                                                                                                                                                                                                                                                                                                                                                                                                                                                                                                                                                                                                                                                                                                                                                                                                                                                                                                                                                                                                                                                                                                                                                                                                                                                                                                                                                                                                                                                | Golden Cedar                     | 40                                                                                                                                                                                                                                                                                                                                                                                                                                                                                                                                                                                                                                                                                                                                                                                                                                                                                                                                                                                                                                                                                                                                                                                                                                                                                                                                                                                                                                                                                                                                                                                                                                                                                                                                                                                                                                                                                                                                                                                                                                                                                                                             | Coco Flame Glow              | 65                 | Crotch                                  | 104 105         |
|                        |                                                                                                                                                                                                                                                                                                                                                                                                                                                                                                                                                                                                                                                                                                                                                                                                                                                                                                                                                                                                                                                                                                                                                                                                                                                                                                                                                                                                                                                                                                                                                                                                                                                                                                                                                                                                                                                                                                                                                                                                                                                                                                                                | Khaya<br>Aramatic Codor          | 40                                                                                                                                                                                                                                                                                                                                                                                                                                                                                                                                                                                                                                                                                                                                                                                                                                                                                                                                                                                                                                                                                                                                                                                                                                                                                                                                                                                                                                                                                                                                                                                                                                                                                                                                                                                                                                                                                                                                                                                                                                                                                                                             | Canyon                       | 66-69              | Mahogany Crotch                         | 104-105         |
|                        |                                                                                                                                                                                                                                                                                                                                                                                                                                                                                                                                                                                                                                                                                                                                                                                                                                                                                                                                                                                                                                                                                                                                                                                                                                                                                                                                                                                                                                                                                                                                                                                                                                                                                                                                                                                                                                                                                                                                                                                                                                                                                                                                | Aromatic Cedar Zebrano           | 41                                                                                                                                                                                                                                                                                                                                                                                                                                                                                                                                                                                                                                                                                                                                                                                                                                                                                                                                                                                                                                                                                                                                                                                                                                                                                                                                                                                                                                                                                                                                                                                                                                                                                                                                                                                                                                                                                                                                                                                                                                                                                                                             | Canyas  Brown Canyas         | 68                 | Teak Crotch                             | 105<br>105      |
|                        |                                                                                                                                                                                                                                                                                                                                                                                                                                                                                                                                                                                                                                                                                                                                                                                                                                                                                                                                                                                                                                                                                                                                                                                                                                                                                                                                                                                                                                                                                                                                                                                                                                                                                                                                                                                                                                                                                                                                                                                                                                                                                                                                | Ovangkol                         | 41                                                                                                                                                                                                                                                                                                                                                                                                                                                                                                                                                                                                                                                                                                                                                                                                                                                                                                                                                                                                                                                                                                                                                                                                                                                                                                                                                                                                                                                                                                                                                                                                                                                                                                                                                                                                                                                                                                                                                                                                                                                                                                                             | Green Canvas                 | 68                 | Gabon Wood Crotch                       | 105             |
|                        |                                                                                                                                                                                                                                                                                                                                                                                                                                                                                                                                                                                                                                                                                                                                                                                                                                                                                                                                                                                                                                                                                                                                                                                                                                                                                                                                                                                                                                                                                                                                                                                                                                                                                                                                                                                                                                                                                                                                                                                                                                                                                                                                | Etimoe                           | 41                                                                                                                                                                                                                                                                                                                                                                                                                                                                                                                                                                                                                                                                                                                                                                                                                                                                                                                                                                                                                                                                                                                                                                                                                                                                                                                                                                                                                                                                                                                                                                                                                                                                                                                                                                                                                                                                                                                                                                                                                                                                                                                             | Grey Canvas                  | 69                 | dation wood oroten                      | 103             |
|                        | WE WE                                                                                                                                                                                                                                                                                                                                                                                                                                                                                                                                                                                                                                                                                                                                                                                                                                                                                                                                                                                                                                                                                                                                                                                                                                                                                                                                                                                                                                                                                                                                                                                                                                                                                                                                                                                                                                                                                                                                                                                                                                                                                                                          | American Red Elm                 | 41                                                                                                                                                                                                                                                                                                                                                                                                                                                                                                                                                                                                                                                                                                                                                                                                                                                                                                                                                                                                                                                                                                                                                                                                                                                                                                                                                                                                                                                                                                                                                                                                                                                                                                                                                                                                                                                                                                                                                                                                                                                                                                                             | Violet Bling Canvas          | 69                 | Cutting Methods                         | 106             |
|                        |                                                                                                                                                                                                                                                                                                                                                                                                                                                                                                                                                                                                                                                                                                                                                                                                                                                                                                                                                                                                                                                                                                                                                                                                                                                                                                                                                                                                                                                                                                                                                                                                                                                                                                                                                                                                                                                                                                                                                                                                                                                                                                                                | Guiabao                          | 41                                                                                                                                                                                                                                                                                                                                                                                                                                                                                                                                                                                                                                                                                                                                                                                                                                                                                                                                                                                                                                                                                                                                                                                                                                                                                                                                                                                                                                                                                                                                                                                                                                                                                                                                                                                                                                                                                                                                                                                                                                                                                                                             | II A A                       | 00                 | Grouping Veneers                        | 107             |
|                        |                                                                                                                                                                                                                                                                                                                                                                                                                                                                                                                                                                                                                                                                                                                                                                                                                                                                                                                                                                                                                                                                                                                                                                                                                                                                                                                                                                                                                                                                                                                                                                                                                                                                                                                                                                                                                                                                                                                                                                                                                                                                                                                                | Tineo                            | 41                                                                                                                                                                                                                                                                                                                                                                                                                                                                                                                                                                                                                                                                                                                                                                                                                                                                                                                                                                                                                                                                                                                                                                                                                                                                                                                                                                                                                                                                                                                                                                                                                                                                                                                                                                                                                                                                                                                                                                                                                                                                                                                             | Elite                        | 70-75              | Veneer Matching Options                 | 108             |
|                        |                                                                                                                                                                                                                                                                                                                                                                                                                                                                                                                                                                                                                                                                                                                                                                                                                                                                                                                                                                                                                                                                                                                                                                                                                                                                                                                                                                                                                                                                                                                                                                                                                                                                                                                                                                                                                                                                                                                                                                                                                                                                                                                                |                                  |                                                                                                                                                                                                                                                                                                                                                                                                                                                                                                                                                                                                                                                                                                                                                                                                                                                                                                                                                                                                                                                                                                                                                                                                                                                                                                                                                                                                                                                                                                                                                                                                                                                                                                                                                                                                                                                                                                                                                                                                                                                                                                                                | African Ebony                | 72                 | Care & Maintenance                      | 109             |
|                        |                                                                                                                                                                                                                                                                                                                                                                                                                                                                                                                                                                                                                                                                                                                                                                                                                                                                                                                                                                                                                                                                                                                                                                                                                                                                                                                                                                                                                                                                                                                                                                                                                                                                                                                                                                                                                                                                                                                                                                                                                                                                                                                                |                                  | TO THE STATE OF TH | Royal Ebony Crème            | 73                 |                                         |                 |
|                        | A STATE OF THE STA |                                  |                                                                                                                                                                                                                                                                                                                                                                                                                                                                                                                                                                                                                                                                                                                                                                                                                                                                                                                                                                                                                                                                                                                                                                                                                                                                                                                                                                                                                                                                                                                                                                                                                                                                                                                                                                                                                                                                                                                                                                                                                                                                                                                                | Imperial Ziricote            | 74                 |                                         |                 |
|                        |                                                                                                                                                                                                                                                                                                                                                                                                                                                                                                                                                                                                                                                                                                                                                                                                                                                                                                                                                                                                                                                                                                                                                                                                                                                                                                                                                                                                                                                                                                                                                                                                                                                                                                                                                                                                                                                                                                                                                                                                                                                                                                                                |                                  |                                                                                                                                                                                                                                                                                                                                                                                                                                                                                                                                                                                                                                                                                                                                                                                                                                                                                                                                                                                                                                                                                                                                                                                                                                                                                                                                                                                                                                                                                                                                                                                                                                                                                                                                                                                                                                                                                                                                                                                                                                                                                                                                | Real Vintage Oak             | 75                 |                                         |                 |
|                        |                                                                                                                                                                                                                                                                                                                                                                                                                                                                                                                                                                                                                                                                                                                                                                                                                                                                                                                                                                                                                                                                                                                                                                                                                                                                                                                                                                                                                                                                                                                                                                                                                                                                                                                                                                                                                                                                                                                                                                                                                                                                                                                                | E VE THE THE WALL TO THE WILLIAM |                                                                                                                                                                                                                                                                                                                                                                                                                                                                                                                                                                                                                                                                                                                                                                                                                                                                                                                                                                                                                                                                                                                                                                                                                                                                                                                                                                                                                                                                                                                                                                                                                                                                                                                                                                                                                                                                                                                                                                                                                                                                                                                                |                              |                    |                                         |                 |