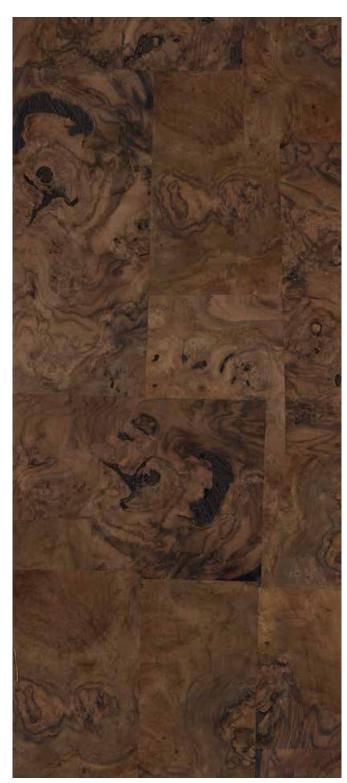

ly tasteful choice.





## IMPERIAL ZIRICOTE

This exclusive species exists only in a small portion of Central America. Famous among those with a refined taste, its varied striped patterns create intricate valleys and plateaus making it unique and perfect to embellish walls.





## REAL VINTAGE OAK

This vintage veneer is obtained by reclaiming wood planks from historical structures. With traces of nail marks and original circular saw marks from the 1880's, every veneer is unique and has a story to tell.









Dyed Koto White



Dyed Koto Marble White



Dyed White Ash White



Dyed Koto Light Grey



Dyed Koto Black Silk



Dyed White Ash Black









Checkered Illusion Mix White Oak



Checkered Illusion American Walnut





Mapa Burl Block



Oak Burl Block



Walnut Burl Block







American Walnut Diagonal Line





Knotty Pine Diagonal Line



Barkburn Diagonal Line



Texas Wilderness Diagonal Line



Dark Cinnamon Diagonal Bricks



Barkburn Diagonal Bricks



Brown Santos Diagonal Bricks







Wegen





Charl Border



Smoked Mok



American Lawnut



Apelis Pie Capyulates









Revoluzion Mellon Dew Horizontal



Revoluzion American Walnut Horizontal



Revoluzion Barkburn Horizontal







American Walnut Butt Cut





Fan Chocolure







## ARIZONA

Arizona Oleo



Arizona Light Brown



Arizona Coffee





Arizona Coco



Arizona Castanea Rays



Arizona Chestnut



## ARIZONA





Mahogany Crotch



Teak Crotch



Gabon Wood Crotch



## C U T T I N G M E T H O D S

The types of cut determine the design pattern on the veneer. The size of the log,