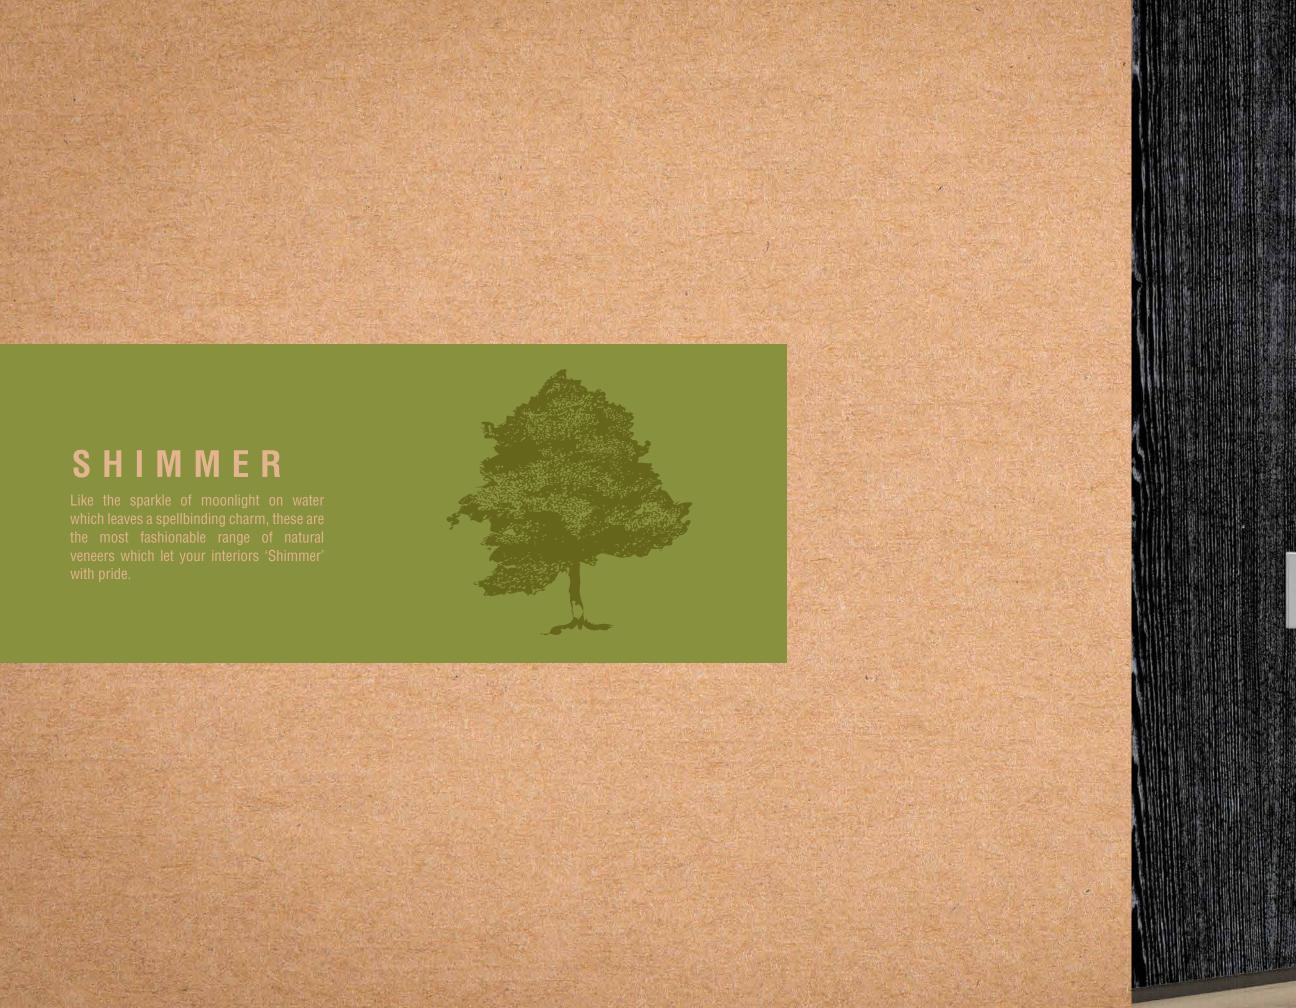

#### CONTENT

| Key Features           | 2-3                                                                                                                                                                                                                                                                                                                                                                                                                                                                                                                                                                                                                                                                                                                                                                                                                                                                                                                                                                                                                                                                                                                                                                                                                                                                                                                                                                                                                                                                                                                                                                                                                                                                                                                                                                                                                                                                                                                                                                                                                                                                                                                            | Hazelwood Tropical Stallion      | 23                                                                                                                                                                                                                                                                                                                                                                                                                                                                                                                                                                                                                                                                                                                                                                                                                                                                                                                                                                                                                                                                                                                                                                                                                                                                                                                                                                                                                                                                                                                                                                                                                                                                                                                                                                                                                                                                                                                                                                                                                                                                                                                             | Light White Ash              | <b>42-47</b><br>44 | Dyed Dyed Koto White                    | <b>76-79</b> 78 |
|------------------------|--------------------------------------------------------------------------------------------------------------------------------------------------------------------------------------------------------------------------------------------------------------------------------------------------------------------------------------------------------------------------------------------------------------------------------------------------------------------------------------------------------------------------------------------------------------------------------------------------------------------------------------------------------------------------------------------------------------------------------------------------------------------------------------------------------------------------------------------------------------------------------------------------------------------------------------------------------------------------------------------------------------------------------------------------------------------------------------------------------------------------------------------------------------------------------------------------------------------------------------------------------------------------------------------------------------------------------------------------------------------------------------------------------------------------------------------------------------------------------------------------------------------------------------------------------------------------------------------------------------------------------------------------------------------------------------------------------------------------------------------------------------------------------------------------------------------------------------------------------------------------------------------------------------------------------------------------------------------------------------------------------------------------------------------------------------------------------------------------------------------------------|----------------------------------|--------------------------------------------------------------------------------------------------------------------------------------------------------------------------------------------------------------------------------------------------------------------------------------------------------------------------------------------------------------------------------------------------------------------------------------------------------------------------------------------------------------------------------------------------------------------------------------------------------------------------------------------------------------------------------------------------------------------------------------------------------------------------------------------------------------------------------------------------------------------------------------------------------------------------------------------------------------------------------------------------------------------------------------------------------------------------------------------------------------------------------------------------------------------------------------------------------------------------------------------------------------------------------------------------------------------------------------------------------------------------------------------------------------------------------------------------------------------------------------------------------------------------------------------------------------------------------------------------------------------------------------------------------------------------------------------------------------------------------------------------------------------------------------------------------------------------------------------------------------------------------------------------------------------------------------------------------------------------------------------------------------------------------------------------------------------------------------------------------------------------------|------------------------------|--------------------|-----------------------------------------|-----------------|
| Metallic               | 4-15                                                                                                                                                                                                                                                                                                                                                                                                                                                                                                                                                                                                                                                                                                                                                                                                                                                                                                                                                                                                                                                                                                                                                                                                                                                                                                                                                                                                                                                                                                                                                                                                                                                                                                                                                                                                                                                                                                                                                                                                                                                                                                                           | Rivera Wood                      | 24                                                                                                                                                                                                                                                                                                                                                                                                                                                                                                                                                                                                                                                                                                                                                                                                                                                                                                                                                                                                                                                                                                                                                                                                                                                                                                                                                                                                                                                                                                                                                                                                                                                                                                                                                                                                                                                                                                                                                                                                                                                                                                                             | Chen Chen                    | 44                 | Dyed Koto Write  Dyed Koto Marble White | 78              |
| Bronze SV Oak Hz       | 6                                                                                                                                                                                                                                                                                                                                                                                                                                                                                                                                                                                                                                                                                                                                                                                                                                                                                                                                                                                                                                                                                                                                                                                                                                                                                                                                                                                                                                                                                                                                                                                                                                                                                                                                                                                                                                                                                                                                                                                                                                                                                                                              | Silky Sheen                      | 24                                                                                                                                                                                                                                                                                                                                                                                                                                                                                                                                                                                                                                                                                                                                                                                                                                                                                                                                                                                                                                                                                                                                                                                                                                                                                                                                                                                                                                                                                                                                                                                                                                                                                                                                                                                                                                                                                                                                                                                                                                                                                                                             | Anegre                       | 45                 | Dyed White Ash White                    | 78              |
| Silvern ES Figured     | 6                                                                                                                                                                                                                                                                                                                                                                                                                                                                                                                                                                                                                                                                                                                                                                                                                                                                                                                                                                                                                                                                                                                                                                                                                                                                                                                                                                                                                                                                                                                                                                                                                                                                                                                                                                                                                                                                                                                                                                                                                                                                                                                              | Castanea Rays                    | 24                                                                                                                                                                                                                                                                                                                                                                                                                                                                                                                                                                                                                                                                                                                                                                                                                                                                                                                                                                                                                                                                                                                                                                                                                                                                                                                                                                                                                                                                                                                                                                                                                                                                                                                                                                                                                                                                                                                                                                                                                                                                                                                             | Knotty Pine                  | 45                 | Dyed Koto Light Grey                    | 79              |
| Silvern EL Burl        | 7 3                                                                                                                                                                                                                                                                                                                                                                                                                                                                                                                                                                                                                                                                                                                                                                                                                                                                                                                                                                                                                                                                                                                                                                                                                                                                                                                                                                                                                                                                                                                                                                                                                                                                                                                                                                                                                                                                                                                                                                                                                                                                                                                            | Inferno                          | 24                                                                                                                                                                                                                                                                                                                                                                                                                                                                                                                                                                                                                                                                                                                                                                                                                                                                                                                                                                                                                                                                                                                                                                                                                                                                                                                                                                                                                                                                                                                                                                                                                                                                                                                                                                                                                                                                                                                                                                                                                                                                                                                             | Eucalyptus                   | 45                 | Dyed Koto Black Silk                    | 79              |
| Coire EM Burl          | Taranta Z                                                                                                                                                                                                                                                                                                                                                                                                                                                                                                                                                                                                                                                                                                                                                                                                                                                                                                                                                                                                                                                                                                                                                                                                                                                                                                                                                                                                                                                                                                                                                                                                                                                                                                                                                                                                                                                                                                                                                                                                                                                                                                                      | Somalian Timber                  | 24                                                                                                                                                                                                                                                                                                                                                                                                                                                                                                                                                                                                                                                                                                                                                                                                                                                                                                                                                                                                                                                                                                                                                                                                                                                                                                                                                                                                                                                                                                                                                                                                                                                                                                                                                                                                                                                                                                                                                                                                                                                                                                                             | Figured Eucalyptus           | 46                 | Dyed White Ash Black                    | 79              |
| Silvern DW Crotch Hz   | 8                                                                                                                                                                                                                                                                                                                                                                                                                                                                                                                                                                                                                                                                                                                                                                                                                                                                                                                                                                                                                                                                                                                                                                                                                                                                                                                                                                                                                                                                                                                                                                                                                                                                                                                                                                                                                                                                                                                                                                                                                                                                                                                              | Malawi Wood                      | 25                                                                                                                                                                                                                                                                                                                                                                                                                                                                                                                                                                                                                                                                                                                                                                                                                                                                                                                                                                                                                                                                                                                                                                                                                                                                                                                                                                                                                                                                                                                                                                                                                                                                                                                                                                                                                                                                                                                                                                                                                                                                                                                             | Koto                         | 46                 |                                         |                 |
| Silvern GC Pommelle    | 8                                                                                                                                                                                                                                                                                                                                                                                                                                                                                                                                                                                                                                                                                                                                                                                                                                                                                                                                                                                                                                                                                                                                                                                                                                                                                                                                                                                                                                                                                                                                                                                                                                                                                                                                                                                                                                                                                                                                                                                                                                                                                                                              | Masaimara Wood                   | 25                                                                                                                                                                                                                                                                                                                                                                                                                                                                                                                                                                                                                                                                                                                                                                                                                                                                                                                                                                                                                                                                                                                                                                                                                                                                                                                                                                                                                                                                                                                                                                                                                                                                                                                                                                                                                                                                                                                                                                                                                                                                                                                             | Sycamore Walley              | 46                 | A La Carte                              | 80-99           |
| Coire DW Crotch        | 9                                                                                                                                                                                                                                                                                                                                                                                                                                                                                                                                                                                                                                                                                                                                                                                                                                                                                                                                                                                                                                                                                                                                                                                                                                                                                                                                                                                                                                                                                                                                                                                                                                                                                                                                                                                                                                                                                                                                                                                                                                                                                                                              | Tropical Golden Wood             | 25                                                                                                                                                                                                                                                                                                                                                                                                                                                                                                                                                                                                                                                                                                                                                                                                                                                                                                                                                                                                                                                                                                                                                                                                                                                                                                                                                                                                                                                                                                                                                                                                                                                                                                                                                                                                                                                                                                                                                                                                                                                                                                                             | American Maple               | 46                 | Checkered Illusion                      | 82-83           |
| Bronze GC Pommelle     | 9                                                                                                                                                                                                                                                                                                                                                                                                                                                                                                                                                                                                                                                                                                                                                                                                                                                                                                                                                                                                                                                                                                                                                                                                                                                                                                                                                                                                                                                                                                                                                                                                                                                                                                                                                                                                                                                                                                                                                                                                                                                                                                                              | Oak Albura                       | 25                                                                                                                                                                                                                                                                                                                                                                                                                                                                                                                                                                                                                                                                                                                                                                                                                                                                                                                                                                                                                                                                                                                                                                                                                                                                                                                                                                                                                                                                                                                                                                                                                                                                                                                                                                                                                                                                                                                                                                                                                                                                                                                             | Larch                        | 46                 | Checkered Illusion Mix White Oak        | 83              |
| Silvern EM Burl        | 10                                                                                                                                                                                                                                                                                                                                                                                                                                                                                                                                                                                                                                                                                                                                                                                                                                                                                                                                                                                                                                                                                                                                                                                                                                                                                                                                                                                                                                                                                                                                                                                                                                                                                                                                                                                                                                                                                                                                                                                                                                                                                                                             | Kaziranga Wood Hz                | 25                                                                                                                                                                                                                                                                                                                                                                                                                                                                                                                                                                                                                                                                                                                                                                                                                                                                                                                                                                                                                                                                                                                                                                                                                                                                                                                                                                                                                                                                                                                                                                                                                                                                                                                                                                                                                                                                                                                                                                                                                                                                                                                             | Tulip                        | 46                 | Checkered Illusion American Waln        | ut 83           |
| Silvern RV Oak         | 10                                                                                                                                                                                                                                                                                                                                                                                                                                                                                                                                                                                                                                                                                                                                                                                                                                                                                                                                                                                                                                                                                                                                                                                                                                                                                                                                                                                                                                                                                                                                                                                                                                                                                                                                                                                                                                                                                                                                                                                                                                                                                                                             | Rodenza                          | 25                                                                                                                                                                                                                                                                                                                                                                                                                                                                                                                                                                                                                                                                                                                                                                                                                                                                                                                                                                                                                                                                                                                                                                                                                                                                                                                                                                                                                                                                                                                                                                                                                                                                                                                                                                                                                                                                                                                                                                                                                                                                                                                             | Steamed Beech                | 47                 | Burl Block                              | 84-85           |
| Coiré AK Burl          | 11 THE S                                                                                                                                                                                                                                                                                                                                                                                                                                                                                                                                                                                                                                                                                                                                                                                                                                                                                                                                                                                                                                                                                                                                                                                                                                                                                                                                                                                                                                                                                                                                                                                                                                                                                                                                                                                                                                                                                                                                                                                                                                                                                                                       |                                  |                                                                                                                                                                                                                                                                                                                                                                                                                                                                                                                                                                                                                                                                                                                                                                                                                                                                                                                                                                                                                                                                                                                                                                                                                                                                                                                                                                                                                                                                                                                                                                                                                                                                                                                                                                                                                                                                                                                                                                                                                                                                                                                                | Chestnut                     | 47                 | Mapa Burl Block                         | 85              |
| Coire NL Figured       | 11                                                                                                                                                                                                                                                                                                                                                                                                                                                                                                                                                                                                                                                                                                                                                                                                                                                                                                                                                                                                                                                                                                                                                                                                                                                                                                                                                                                                                                                                                                                                                                                                                                                                                                                                                                                                                                                                                                                                                                                                                                                                                                                             | Dark                             | 26-33                                                                                                                                                                                                                                                                                                                                                                                                                                                                                                                                                                                                                                                                                                                                                                                                                                                                                                                                                                                                                                                                                                                                                                                                                                                                                                                                                                                                                                                                                                                                                                                                                                                                                                                                                                                                                                                                                                                                                                                                                                                                                                                          | Figured Sycamore             | 47                 | Oak Burl Block                          | 85              |
| Bronze NT Crotch       |                                                                                                                                                                                                                                                                                                                                                                                                                                                                                                                                                                                                                                                                                                                                                                                                                                                                                                                                                                                                                                                                                                                                                                                                                                                                                                                                                                                                                                                                                                                                                                                                                                                                                                                                                                                                                                                                                                                                                                                                                                                                                                                                | American Walnut                  | 28                                                                                                                                                                                                                                                                                                                                                                                                                                                                                                                                                                                                                                                                                                                                                                                                                                                                                                                                                                                                                                                                                                                                                                                                                                                                                                                                                                                                                                                                                                                                                                                                                                                                                                                                                                                                                                                                                                                                                                                                                                                                                                                             | White Beech                  | 47                 | Walnut Burl Block                       | 85              |
| Coire SP Pommelle      | 12                                                                                                                                                                                                                                                                                                                                                                                                                                                                                                                                                                                                                                                                                                                                                                                                                                                                                                                                                                                                                                                                                                                                                                                                                                                                                                                                                                                                                                                                                                                                                                                                                                                                                                                                                                                                                                                                                                                                                                                                                                                                                                                             | Sapeli                           | 28                                                                                                                                                                                                                                                                                                                                                                                                                                                                                                                                                                                                                                                                                                                                                                                                                                                                                                                                                                                                                                                                                                                                                                                                                                                                                                                                                                                                                                                                                                                                                                                                                                                                                                                                                                                                                                                                                                                                                                                                                                                                                                                             | Dibeto                       | 47                 | Diagonal                                | 86-89           |
| Silvern GC Figured Hz  | 13                                                                                                                                                                                                                                                                                                                                                                                                                                                                                                                                                                                                                                                                                                                                                                                                                                                                                                                                                                                                                                                                                                                                                                                                                                                                                                                                                                                                                                                                                                                                                                                                                                                                                                                                                                                                                                                                                                                                                                                                                                                                                                                             | Wenge                            | 29                                                                                                                                                                                                                                                                                                                                                                                                                                                                                                                                                                                                                                                                                                                                                                                                                                                                                                                                                                                                                                                                                                                                                                                                                                                                                                                                                                                                                                                                                                                                                                                                                                                                                                                                                                                                                                                                                                                                                                                                                                                                                                                             | White Ash Quarter            | 47                 | American Walnut Diagonal Line           | 87              |
| Silvern AK Cluster     | 13                                                                                                                                                                                                                                                                                                                                                                                                                                                                                                                                                                                                                                                                                                                                                                                                                                                                                                                                                                                                                                                                                                                                                                                                                                                                                                                                                                                                                                                                                                                                                                                                                                                                                                                                                                                                                                                                                                                                                                                                                                                                                                                             | Sapeli Crown                     | 29                                                                                                                                                                                                                                                                                                                                                                                                                                                                                                                                                                                                                                                                                                                                                                                                                                                                                                                                                                                                                                                                                                                                                                                                                                                                                                                                                                                                                                                                                                                                                                                                                                                                                                                                                                                                                                                                                                                                                                                                                                                                                                                             |                              |                    | Knotty Pine Diagonal Line               | 88              |
| Silvern GY Crotch Hz   | 14                                                                                                                                                                                                                                                                                                                                                                                                                                                                                                                                                                                                                                                                                                                                                                                                                                                                                                                                                                                                                                                                                                                                                                                                                                                                                                                                                                                                                                                                                                                                                                                                                                                                                                                                                                                                                                                                                                                                                                                                                                                                                                                             | American Walnut Quarter          | 30                                                                                                                                                                                                                                                                                                                                                                                                                                                                                                                                                                                                                                                                                                                                                                                                                                                                                                                                                                                                                                                                                                                                                                                                                                                                                                                                                                                                                                                                                                                                                                                                                                                                                                                                                                                                                                                                                                                                                                                                                                                                                                                             | Horizontal                   | 48-51              | Barkburn Diagonal Line                  | 88              |
| Silvern AN Maple       | 14                                                                                                                                                                                                                                                                                                                                                                                                                                                                                                                                                                                                                                                                                                                                                                                                                                                                                                                                                                                                                                                                                                                                                                                                                                                                                                                                                                                                                                                                                                                                                                                                                                                                                                                                                                                                                                                                                                                                                                                                                                                                                                                             | Makore                           | 30                                                                                                                                                                                                                                                                                                                                                                                                                                                                                                                                                                                                                                                                                                                                                                                                                                                                                                                                                                                                                                                                                                                                                                                                                                                                                                                                                                                                                                                                                                                                                                                                                                                                                                                                                                                                                                                                                                                                                                                                                                                                                                                             | Brazilian Santos Horizontal  | 50                 | Texas Wilderness Diagonal Line          | 88              |
| Bronze KT Pine         | 15                                                                                                                                                                                                                                                                                                                                                                                                                                                                                                                                                                                                                                                                                                                                                                                                                                                                                                                                                                                                                                                                                                                                                                                                                                                                                                                                                                                                                                                                                                                                                                                                                                                                                                                                                                                                                                                                                                                                                                                                                                                                                                                             | Sucupira                         | 30                                                                                                                                                                                                                                                                                                                                                                                                                                                                                                                                                                                                                                                                                                                                                                                                                                                                                                                                                                                                                                                                                                                                                                                                                                                                                                                                                                                                                                                                                                                                                                                                                                                                                                                                                                                                                                                                                                                                                                                                                                                                                                                             | Gabon Wood Horizontal        | 50                 | Dark Cinnamon Diagonal Bricks           | 89              |
| Silvern AK Burl        | 15                                                                                                                                                                                                                                                                                                                                                                                                                                                                                                                                                                                                                                                                                                                                                                                                                                                                                                                                                                                                                                                                                                                                                                                                                                                                                                                                                                                                                                                                                                                                                                                                                                                                                                                                                                                                                                                                                                                                                                                                                                                                                                                             | Rosewood                         | 31                                                                                                                                                                                                                                                                                                                                                                                                                                                                                                                                                                                                                                                                                                                                                                                                                                                                                                                                                                                                                                                                                                                                                                                                                                                                                                                                                                                                                                                                                                                                                                                                                                                                                                                                                                                                                                                                                                                                                                                                                                                                                                                             | American Walnut Horizontal   | 51                 | Barkburn Diagonal Bricks                | 89              |
|                        | 40.05                                                                                                                                                                                                                                                                                                                                                                                                                                                                                                                                                                                                                                                                                                                                                                                                                                                                                                                                                                                                                                                                                                                                                                                                                                                                                                                                                                                                                                                                                                                                                                                                                                                                                                                                                                                                                                                                                                                                                                                                                                                                                                                          | Dark Walnut                      | 31                                                                                                                                                                                                                                                                                                                                                                                                                                                                                                                                                                                                                                                                                                                                                                                                                                                                                                                                                                                                                                                                                                                                                                                                                                                                                                                                                                                                                                                                                                                                                                                                                                                                                                                                                                                                                                                                                                                                                                                                                                                                                                                             | Choco Lure Horizontal        | 51.                | Brown Santos Diagonal Bricks            | 89              |
| Mystique               | 16-25                                                                                                                                                                                                                                                                                                                                                                                                                                                                                                                                                                                                                                                                                                                                                                                                                                                                                                                                                                                                                                                                                                                                                                                                                                                                                                                                                                                                                                                                                                                                                                                                                                                                                                                                                                                                                                                                                                                                                                                                                                                                                                                          | Gabon Wood                       | 31                                                                                                                                                                                                                                                                                                                                                                                                                                                                                                                                                                                                                                                                                                                                                                                                                                                                                                                                                                                                                                                                                                                                                                                                                                                                                                                                                                                                                                                                                                                                                                                                                                                                                                                                                                                                                                                                                                                                                                                                                                                                                                                             |                              | 50 57              | Evoluzion                               | 90-93           |
| Tanzania Wood          | 18                                                                                                                                                                                                                                                                                                                                                                                                                                                                                                                                                                                                                                                                                                                                                                                                                                                                                                                                                                                                                                                                                                                                                                                                                                                                                                                                                                                                                                                                                                                                                                                                                                                                                                                                                                                                                                                                                                                                                                                                                                                                                                                             | Louro Preto                      | 32                                                                                                                                                                                                                                                                                                                                                                                                                                                                                                                                                                                                                                                                                                                                                                                                                                                                                                                                                                                                                                                                                                                                                                                                                                                                                                                                                                                                                                                                                                                                                                                                                                                                                                                                                                                                                                                                                                                                                                                                                                                                                                                             | Era                          | 52-57              | Wegen                                   | 91              |
| Dark Diva              | 18                                                                                                                                                                                                                                                                                                                                                                                                                                                                                                                                                                                                                                                                                                                                                                                                                                                                                                                                                                                                                                                                                                                                                                                                                                                                                                                                                                                                                                                                                                                                                                                                                                                                                                                                                                                                                                                                                                                                                                                                                                                                                                                             | Golden Wenge Mountain Santos     | 32                                                                                                                                                                                                                                                                                                                                                                                                                                                                                                                                                                                                                                                                                                                                                                                                                                                                                                                                                                                                                                                                                                                                                                                                                                                                                                                                                                                                                                                                                                                                                                                                                                                                                                                                                                                                                                                                                                                                                                                                                                                                                                                             | Hatched Flakes               | 54                 | Charl Border                            | 92              |
| Mellon Dew<br>Oak Dew  | 19                                                                                                                                                                                                                                                                                                                                                                                                                                                                                                                                                                                                                                                                                                                                                                                                                                                                                                                                                                                                                                                                                                                                                                                                                                                                                                                                                                                                                                                                                                                                                                                                                                                                                                                                                                                                                                                                                                                                                                                                                                                                                                                             |                                  | 32                                                                                                                                                                                                                                                                                                                                                                                                                                                                                                                                                                                                                                                                                                                                                                                                                                                                                                                                                                                                                                                                                                                                                                                                                                                                                                                                                                                                                                                                                                                                                                                                                                                                                                                                                                                                                                                                                                                                                                                                                                                                                                                             | Roasted Almond Antique Crown | 54<br>54           | Smoked Mok                              | 92              |
| Choco Lure             | 20                                                                                                                                                                                                                                                                                                                                                                                                                                                                                                                                                                                                                                                                                                                                                                                                                                                                                                                                                                                                                                                                                                                                                                                                                                                                                                                                                                                                                                                                                                                                                                                                                                                                                                                                                                                                                                                                                                                                                                                                                                                                                                                             | Louro Sapeli Pommelle            | 32                                                                                                                                                                                                                                                                                                                                                                                                                                                                                                                                                                                                                                                                                                                                                                                                                                                                                                                                                                                                                                                                                                                                                                                                                                                                                                                                                                                                                                                                                                                                                                                                                                                                                                                                                                                                                                                                                                                                                                                                                                                                                                                             | Spiced Ginger                | 55                 | American Lawnut Apelis                  | 92              |
| Mirage                 | 20                                                                                                                                                                                                                                                                                                                                                                                                                                                                                                                                                                                                                                                                                                                                                                                                                                                                                                                                                                                                                                                                                                                                                                                                                                                                                                                                                                                                                                                                                                                                                                                                                                                                                                                                                                                                                                                                                                                                                                                                                                                                                                                             | lpe                              | 32                                                                                                                                                                                                                                                                                                                                                                                                                                                                                                                                                                                                                                                                                                                                                                                                                                                                                                                                                                                                                                                                                                                                                                                                                                                                                                                                                                                                                                                                                                                                                                                                                                                                                                                                                                                                                                                                                                                                                                                                                                                                                                                             | Bourbon Dark Forest          | 55                 | Pie                                     | 93              |
| Afro Bark              | 20                                                                                                                                                                                                                                                                                                                                                                                                                                                                                                                                                                                                                                                                                                                                                                                                                                                                                                                                                                                                                                                                                                                                                                                                                                                                                                                                                                                                                                                                                                                                                                                                                                                                                                                                                                                                                                                                                                                                                                                                                                                                                                                             | Ebony                            | 33                                                                                                                                                                                                                                                                                                                                                                                                                                                                                                                                                                                                                                                                                                                                                                                                                                                                                                                                                                                                                                                                                                                                                                                                                                                                                                                                                                                                                                                                                                                                                                                                                                                                                                                                                                                                                                                                                                                                                                                                                                                                                                                             | La Paz Mettallic Wood        | 55                 | Capyulates                              | 93              |
| Bark Burn              | 21                                                                                                                                                                                                                                                                                                                                                                                                                                                                                                                                                                                                                                                                                                                                                                                                                                                                                                                                                                                                                                                                                                                                                                                                                                                                                                                                                                                                                                                                                                                                                                                                                                                                                                                                                                                                                                                                                                                                                                                                                                                                                                                             | Bubinga Pommelle                 | 33                                                                                                                                                                                                                                                                                                                                                                                                                                                                                                                                                                                                                                                                                                                                                                                                                                                                                                                                                                                                                                                                                                                                                                                                                                                                                                                                                                                                                                                                                                                                                                                                                                                                                                                                                                                                                                                                                                                                                                                                                                                                                                                             | Lumiere Night                | 56                 | Revoluzion                              | 94-95           |
| Choco Flame Crown      | 21                                                                                                                                                                                                                                                                                                                                                                                                                                                                                                                                                                                                                                                                                                                                                                                                                                                                                                                                                                                                                                                                                                                                                                                                                                                                                                                                                                                                                                                                                                                                                                                                                                                                                                                                                                                                                                                                                                                                                                                                                                                                                                                             | Wenge Crown                      | 33                                                                                                                                                                                                                                                                                                                                                                                                                                                                                                                                                                                                                                                                                                                                                                                                                                                                                                                                                                                                                                                                                                                                                                                                                                                                                                                                                                                                                                                                                                                                                                                                                                                                                                                                                                                                                                                                                                                                                                                                                                                                                                                             | Dark Cinnamon                | 56                 | Revoluzion Mellon Dew Horizontal        | 95              |
| Coffee Bean            | 21                                                                                                                                                                                                                                                                                                                                                                                                                                                                                                                                                                                                                                                                                                                                                                                                                                                                                                                                                                                                                                                                                                                                                                                                                                                                                                                                                                                                                                                                                                                                                                                                                                                                                                                                                                                                                                                                                                                                                                                                                                                                                                                             | Red Ebony                        | 33                                                                                                                                                                                                                                                                                                                                                                                                                                                                                                                                                                                                                                                                                                                                                                                                                                                                                                                                                                                                                                                                                                                                                                                                                                                                                                                                                                                                                                                                                                                                                                                                                                                                                                                                                                                                                                                                                                                                                                                                                                                                                                                             | Vintage Canvas               | 56                 | Revoluzion American Walnut Horiz        |                 |
| Malaysian Rain Wood Hz | 22                                                                                                                                                                                                                                                                                                                                                                                                                                                                                                                                                                                                                                                                                                                                                                                                                                                                                                                                                                                                                                                                                                                                                                                                                                                                                                                                                                                                                                                                                                                                                                                                                                                                                                                                                                                                                                                                                                                                                                                                                                                                                                                             | Santos                           | 33                                                                                                                                                                                                                                                                                                                                                                                                                                                                                                                                                                                                                                                                                                                                                                                                                                                                                                                                                                                                                                                                                                                                                                                                                                                                                                                                                                                                                                                                                                                                                                                                                                                                                                                                                                                                                                                                                                                                                                                                                                                                                                                             | Midnight Forest              | 57                 | Revoluzion Barkburn Horizontal          | 95              |
| Dark Bean              | 22                                                                                                                                                                                                                                                                                                                                                                                                                                                                                                                                                                                                                                                                                                                                                                                                                                                                                                                                                                                                                                                                                                                                                                                                                                                                                                                                                                                                                                                                                                                                                                                                                                                                                                                                                                                                                                                                                                                                                                                                                                                                                                                             | Bibolo                           | 33                                                                                                                                                                                                                                                                                                                                                                                                                                                                                                                                                                                                                                                                                                                                                                                                                                                                                                                                                                                                                                                                                                                                                                                                                                                                                                                                                                                                                                                                                                                                                                                                                                                                                                                                                                                                                                                                                                                                                                                                                                                                                                                             | Pearl Wood                   | 57                 | Butt Cut                                | 96-97           |
| Satinox                | 22                                                                                                                                                                                                                                                                                                                                                                                                                                                                                                                                                                                                                                                                                                                                                                                                                                                                                                                                                                                                                                                                                                                                                                                                                                                                                                                                                                                                                                                                                                                                                                                                                                                                                                                                                                                                                                                                                                                                                                                                                                                                                                                             |                                  |                                                                                                                                                                                                                                                                                                                                                                                                                                                                                                                                                                                                                                                                                                                                                                                                                                                                                                                                                                                                                                                                                                                                                                                                                                                                                                                                                                                                                                                                                                                                                                                                                                                                                                                                                                                                                                                                                                                                                                                                                                                                                                                                | Borneo Rain Wood             | 57                 | American Walnut Butt Cut                | 97              |
| Deep Grain             | 22                                                                                                                                                                                                                                                                                                                                                                                                                                                                                                                                                                                                                                                                                                                                                                                                                                                                                                                                                                                                                                                                                                                                                                                                                                                                                                                                                                                                                                                                                                                                                                                                                                                                                                                                                                                                                                                                                                                                                                                                                                                                                                                             | Medium                           | 34-41                                                                                                                                                                                                                                                                                                                                                                                                                                                                                                                                                                                                                                                                                                                                                                                                                                                                                                                                                                                                                                                                                                                                                                                                                                                                                                                                                                                                                                                                                                                                                                                                                                                                                                                                                                                                                                                                                                                                                                                                                                                                                                                          |                              |                    | Trendz                                  | 98-99           |
| Texas Wilderness       | 22                                                                                                                                                                                                                                                                                                                                                                                                                                                                                                                                                                                                                                                                                                                                                                                                                                                                                                                                                                                                                                                                                                                                                                                                                                                                                                                                                                                                                                                                                                                                                                                                                                                                                                                                                                                                                                                                                                                                                                                                                                                                                                                             | White Oak                        | 36                                                                                                                                                                                                                                                                                                                                                                                                                                                                                                                                                                                                                                                                                                                                                                                                                                                                                                                                                                                                                                                                                                                                                                                                                                                                                                                                                                                                                                                                                                                                                                                                                                                                                                                                                                                                                                                                                                                                                                                                                                                                                                                             |                              |                    | Fan Chocolure                           | 99              |
| Black Diamond Oak      | 22                                                                                                                                                                                                                                                                                                                                                                                                                                                                                                                                                                                                                                                                                                                                                                                                                                                                                                                                                                                                                                                                                                                                                                                                                                                                                                                                                                                                                                                                                                                                                                                                                                                                                                                                                                                                                                                                                                                                                                                                                                                                                                                             | Red Oak                          | 36                                                                                                                                                                                                                                                                                                                                                                                                                                                                                                                                                                                                                                                                                                                                                                                                                                                                                                                                                                                                                                                                                                                                                                                                                                                                                                                                                                                                                                                                                                                                                                                                                                                                                                                                                                                                                                                                                                                                                                                                                                                                                                                             | Shimmer                      | 58-61              | Cross Wood                              | 99              |
| Dark Brown Amazonia Hz | 23                                                                                                                                                                                                                                                                                                                                                                                                                                                                                                                                                                                                                                                                                                                                                                                                                                                                                                                                                                                                                                                                                                                                                                                                                                                                                                                                                                                                                                                                                                                                                                                                                                                                                                                                                                                                                                                                                                                                                                                                                                                                                                                             | Afromosia                        | 37                                                                                                                                                                                                                                                                                                                                                                                                                                                                                                                                                                                                                                                                                                                                                                                                                                                                                                                                                                                                                                                                                                                                                                                                                                                                                                                                                                                                                                                                                                                                                                                                                                                                                                                                                                                                                                                                                                                                                                                                                                                                                                                             | Gold Shimmer                 | 60                 | Choco Umbrella                          | 99              |
| Oak Granito            | 23                                                                                                                                                                                                                                                                                                                                                                                                                                                                                                                                                                                                                                                                                                                                                                                                                                                                                                                                                                                                                                                                                                                                                                                                                                                                                                                                                                                                                                                                                                                                                                                                                                                                                                                                                                                                                                                                                                                                                                                                                                                                                                                             | White Oak Quarter                | 37                                                                                                                                                                                                                                                                                                                                                                                                                                                                                                                                                                                                                                                                                                                                                                                                                                                                                                                                                                                                                                                                                                                                                                                                                                                                                                                                                                                                                                                                                                                                                                                                                                                                                                                                                                                                                                                                                                                                                                                                                                                                                                                             | Silver Shimmer               | 60                 |                                         |                 |
| Molten Chocolate       | 23                                                                                                                                                                                                                                                                                                                                                                                                                                                                                                                                                                                                                                                                                                                                                                                                                                                                                                                                                                                                                                                                                                                                                                                                                                                                                                                                                                                                                                                                                                                                                                                                                                                                                                                                                                                                                                                                                                                                                                                                                                                                                                                             | Red Oak Quarter                  | 37                                                                                                                                                                                                                                                                                                                                                                                                                                                                                                                                                                                                                                                                                                                                                                                                                                                                                                                                                                                                                                                                                                                                                                                                                                                                                                                                                                                                                                                                                                                                                                                                                                                                                                                                                                                                                                                                                                                                                                                                                                                                                                                             | Copper Shimmer               | 60                 | Arizona                                 | 100-105         |
| Dusk Dew               | 23                                                                                                                                                                                                                                                                                                                                                                                                                                                                                                                                                                                                                                                                                                                                                                                                                                                                                                                                                                                                                                                                                                                                                                                                                                                                                                                                                                                                                                                                                                                                                                                                                                                                                                                                                                                                                                                                                                                                                                                                                                                                                                                             | Mahogany                         | 38 ≥ 1                                                                                                                                                                                                                                                                                                                                                                                                                                                                                                                                                                                                                                                                                                                                                                                                                                                                                                                                                                                                                                                                                                                                                                                                                                                                                                                                                                                                                                                                                                                                                                                                                                                                                                                                                                                                                                                                                                                                                                                                                                                                                                                         | Ivory Shimmer                | 61                 | Arizona Oleo                            | 101             |
| Desert Storm           | 23                                                                                                                                                                                                                                                                                                                                                                                                                                                                                                                                                                                                                                                                                                                                                                                                                                                                                                                                                                                                                                                                                                                                                                                                                                                                                                                                                                                                                                                                                                                                                                                                                                                                                                                                                                                                                                                                                                                                                                                                                                                                                                                             | Bubinga                          | 38                                                                                                                                                                                                                                                                                                                                                                                                                                                                                                                                                                                                                                                                                                                                                                                                                                                                                                                                                                                                                                                                                                                                                                                                                                                                                                                                                                                                                                                                                                                                                                                                                                                                                                                                                                                                                                                                                                                                                                                                                                                                                                                             | Sunlight Shimmer             | 61                 | Arizona Light Brown                     | 101             |
|                        |                                                                                                                                                                                                                                                                                                                                                                                                                                                                                                                                                                                                                                                                                                                                                                                                                                                                                                                                                                                                                                                                                                                                                                                                                                                                                                                                                                                                                                                                                                                                                                                                                                                                                                                                                                                                                                                                                                                                                                                                                                                                                                                                | Red Cedar                        | 38                                                                                                                                                                                                                                                                                                                                                                                                                                                                                                                                                                                                                                                                                                                                                                                                                                                                                                                                                                                                                                                                                                                                                                                                                                                                                                                                                                                                                                                                                                                                                                                                                                                                                                                                                                                                                                                                                                                                                                                                                                                                                                                             | Violet Shimmer               | 61                 | Arizona Coffee                          | 101             |
|                        |                                                                                                                                                                                                                                                                                                                                                                                                                                                                                                                                                                                                                                                                                                                                                                                                                                                                                                                                                                                                                                                                                                                                                                                                                                                                                                                                                                                                                                                                                                                                                                                                                                                                                                                                                                                                                                                                                                                                                                                                                                                                                                                                | Golden Cedar Crown               | 39                                                                                                                                                                                                                                                                                                                                                                                                                                                                                                                                                                                                                                                                                                                                                                                                                                                                                                                                                                                                                                                                                                                                                                                                                                                                                                                                                                                                                                                                                                                                                                                                                                                                                                                                                                                                                                                                                                                                                                                                                                                                                                                             |                              |                    | Arizona Coco                            | 102             |
|                        |                                                                                                                                                                                                                                                                                                                                                                                                                                                                                                                                                                                                                                                                                                                                                                                                                                                                                                                                                                                                                                                                                                                                                                                                                                                                                                                                                                                                                                                                                                                                                                                                                                                                                                                                                                                                                                                                                                                                                                                                                                                                                                                                | Golden Wood                      | 39                                                                                                                                                                                                                                                                                                                                                                                                                                                                                                                                                                                                                                                                                                                                                                                                                                                                                                                                                                                                                                                                                                                                                                                                                                                                                                                                                                                                                                                                                                                                                                                                                                                                                                                                                                                                                                                                                                                                                                                                                                                                                                                             | Glow                         | 62-65              | Arizona Castanea Rays                   | 102             |
|                        |                                                                                                                                                                                                                                                                                                                                                                                                                                                                                                                                                                                                                                                                                                                                                                                                                                                                                                                                                                                                                                                                                                                                                                                                                                                                                                                                                                                                                                                                                                                                                                                                                                                                                                                                                                                                                                                                                                                                                                                                                                                                                                                                | Silver Oak                       | 39                                                                                                                                                                                                                                                                                                                                                                                                                                                                                                                                                                                                                                                                                                                                                                                                                                                                                                                                                                                                                                                                                                                                                                                                                                                                                                                                                                                                                                                                                                                                                                                                                                                                                                                                                                                                                                                                                                                                                                                                                                                                                                                             | Oak Granito Glow             | 64                 | Arizona Chestnut                        | 102             |
|                        | THE SECOND                                                                                                                                                                                                                                                                                                                                                                                                                                                                                                                                                                                                                                                                                                                                                                                                                                                                                                                                                                                                                                                                                                                                                                                                                                                                                                                                                                                                                                                                                                                                                                                                                                                                                                                                                                                                                                                                                                                                                                                                                                                                                                                     | Paldao                           | 40                                                                                                                                                                                                                                                                                                                                                                                                                                                                                                                                                                                                                                                                                                                                                                                                                                                                                                                                                                                                                                                                                                                                                                                                                                                                                                                                                                                                                                                                                                                                                                                                                                                                                                                                                                                                                                                                                                                                                                                                                                                                                                                             | Castanea Rays Glow           | 64                 | Arizona Red Oak                         | 103             |
|                        |                                                                                                                                                                                                                                                                                                                                                                                                                                                                                                                                                                                                                                                                                                                                                                                                                                                                                                                                                                                                                                                                                                                                                                                                                                                                                                                                                                                                                                                                                                                                                                                                                                                                                                                                                                                                                                                                                                                                                                                                                                                                                                                                | Jatoba                           | 40                                                                                                                                                                                                                                                                                                                                                                                                                                                                                                                                                                                                                                                                                                                                                                                                                                                                                                                                                                                                                                                                                                                                                                                                                                                                                                                                                                                                                                                                                                                                                                                                                                                                                                                                                                                                                                                                                                                                                                                                                                                                                                                             | American Walnut Glow         | 65                 | Arizona White Oak                       | 103             |
|                        |                                                                                                                                                                                                                                                                                                                                                                                                                                                                                                                                                                                                                                                                                                                                                                                                                                                                                                                                                                                                                                                                                                                                                                                                                                                                                                                                                                                                                                                                                                                                                                                                                                                                                                                                                                                                                                                                                                                                                                                                                                                                                                                                | American Cherry                  | 40                                                                                                                                                                                                                                                                                                                                                                                                                                                                                                                                                                                                                                                                                                                                                                                                                                                                                                                                                                                                                                                                                                                                                                                                                                                                                                                                                                                                                                                                                                                                                                                                                                                                                                                                                                                                                                                                                                                                                                                                                                                                                                                             | Barkburn Glow                | 65                 | Arizona White Ash                       | 103             |
|                        |                                                                                                                                                                                                                                                                                                                                                                                                                                                                                                                                                                                                                                                                                                                                                                                                                                                                                                                                                                                                                                                                                                                                                                                                                                                                                                                                                                                                                                                                                                                                                                                                                                                                                                                                                                                                                                                                                                                                                                                                                                                                                                                                | Golden Cedar                     | 40                                                                                                                                                                                                                                                                                                                                                                                                                                                                                                                                                                                                                                                                                                                                                                                                                                                                                                                                                                                                                                                                                                                                                                                                                                                                                                                                                                                                                                                                                                                                                                                                                                                                                                                                                                                                                                                                                                                                                                                                                                                                                                                             | Coco Flame Glow              | 65                 | Crotch                                  | 104 105         |
|                        |                                                                                                                                                                                                                                                                                                                                                                                                                                                                                                                                                                                                                                                                                                                                                                                                                                                                                                                                                                                                                                                                                                                                                                                                                                                                                                                                                                                                                                                                                                                                                                                                                                                                                                                                                                                                                                                                                                                                                                                                                                                                                                                                | Khaya<br>Aramatic Codor          | 40                                                                                                                                                                                                                                                                                                                                                                                                                                                                                                                                                                                                                                                                                                                                                                                                                                                                                                                                                                                                                                                                                                                                                                                                                                                                                                                                                                                                                                                                                                                                                                                                                                                                                                                                                                                                                                                                                                                                                                                                                                                                                                                             | Canyon                       | 66-69              | Mahogany Crotch                         | 104-105         |
|                        |                                                                                                                                                                                                                                                                                                                                                                                                                                                                                                                                                                                                                                                                                                                                                                                                                                                                                                                                                                                                                                                                                                                                                                                                                                                                                                                                                                                                                                                                                                                                                                                                                                                                                                                                                                                                                                                                                                                                                                                                                                                                                                                                | Aromatic Cedar Zebrano           | 41                                                                                                                                                                                                                                                                                                                                                                                                                                                                                                                                                                                                                                                                                                                                                                                                                                                                                                                                                                                                                                                                                                                                                                                                                                                                                                                                                                                                                                                                                                                                                                                                                                                                                                                                                                                                                                                                                                                                                                                                                                                                                                                             | Canyas  Brown Canyas         | 68                 | Teak Crotch                             | 105<br>105      |
|                        |                                                                                                                                                                                                                                                                                                                                                                                                                                                                                                                                                                                                                                                                                                                                                                                                                                                                                                                                                                                                                                                                                                                                                                                                                                                                                                                                                                                                                                                                                                                                                                                                                                                                                                                                                                                                                                                                                                                                                                                                                                                                                                                                | Ovangkol                         | 41                                                                                                                                                                                                                                                                                                                                                                                                                                                                                                                                                                                                                                                                                                                                                                                                                                                                                                                                                                                                                                                                                                                                                                                                                                                                                                                                                                                                                                                                                                                                                                                                                                                                                                                                                                                                                                                                                                                                                                                                                                                                                                                             | Green Canvas                 | 68                 | Gabon Wood Crotch                       | 105             |
|                        |                                                                                                                                                                                                                                                                                                                                                                                                                                                                                                                                                                                                                                                                                                                                                                                                                                                                                                                                                                                                                                                                                                                                                                                                                                                                                                                                                                                                                                                                                                                                                                                                                                                                                                                                                                                                                                                                                                                                                                                                                                                                                                                                | Etimoe                           | 41                                                                                                                                                                                                                                                                                                                                                                                                                                                                                                                                                                                                                                                                                                                                                                                                                                                                                                                                                                                                                                                                                                                                                                                                                                                                                                                                                                                                                                                                                                                                                                                                                                                                                                                                                                                                                                                                                                                                                                                                                                                                                                                             | Grey Canvas                  | 69                 | dation wood oroten                      | 103             |
|                        | WE WE                                                                                                                                                                                                                                                                                                                                                                                                                                                                                                                                                                                                                                                                                                                                                                                                                                                                                                                                                                                                                                                                                                                                                                                                                                                                                                                                                                                                                                                                                                                                                                                                                                                                                                                                                                                                                                                                                                                                                                                                                                                                                                                          | American Red Elm                 | 41                                                                                                                                                                                                                                                                                                                                                                                                                                                                                                                                                                                                                                                                                                                                                                                                                                                                                                                                                                                                                                                                                                                                                                                                                                                                                                                                                                                                                                                                                                                                                                                                                                                                                                                                                                                                                                                                                                                                                                                                                                                                                                                             | Violet Bling Canvas          | 69                 | Cutting Methods                         | 106             |
|                        |                                                                                                                                                                                                                                                                                                                                                                                                                                                                                                                                                                                                                                                                                                                                                                                                                                                                                                                                                                                                                                                                                                                                                                                                                                                                                                                                                                                                                                                                                                                                                                                                                                                                                                                                                                                                                                                                                                                                                                                                                                                                                                                                | Guiabao                          | 41                                                                                                                                                                                                                                                                                                                                                                                                                                                                                                                                                                                                                                                                                                                                                                                                                                                                                                                                                                                                                                                                                                                                                                                                                                                                                                                                                                                                                                                                                                                                                                                                                                                                                                                                                                                                                                                                                                                                                                                                                                                                                                                             | II A A                       | 00                 | Grouping Veneers                        | 107             |
|                        |                                                                                                                                                                                                                                                                                                                                                                                                                                                                                                                                                                                                                                                                                                                                                                                                                                                                                                                                                                                                                                                                                                                                                                                                                                                                                                                                                                                                                                                                                                                                                                                                                                                                                                                                                                                                                                                                                                                                                                                                                                                                                                                                | Tineo                            | 41                                                                                                                                                                                                                                                                                                                                                                                                                                                                                                                                                                                                                                                                                                                                                                                                                                                                                                                                                                                                                                                                                                                                                                                                                                                                                                                                                                                                                                                                                                                                                                                                                                                                                                                                                                                                                                                                                                                                                                                                                                                                                                                             | Elite                        | 70-75              | Veneer Matching Options                 | 108             |
|                        |                                                                                                                                                                                                                                                                                                                                                                                                                                                                                                                                                                                                                                                                                                                                                                                                                                                                                                                                                                                                                                                                                                                                                                                                                                                                                                                                                                                                                                                                                                                                                                                                                                                                                                                                                                                                                                                                                                                                                                                                                                                                                                                                |                                  |                                                                                                                                                                                                                                                                                                                                                                                                                                                                                                                                                                                                                                                                                                                                                                                                                                                                                                                                                                                                                                                                                                                                                                                                                                                                                                                                                                                                                                                                                                                                                                                                                                                                                                                                                                                                                                                                                                                                                                                                                                                                                                                                | African Ebony                | 72                 | Care & Maintenance                      | 109             |
|                        |                                                                                                                                                                                                                                                                                                                                                                                                                                                                                                                                                                                                                                                                                                                                                                                                                                                                                                                                                                                                                                                                                                                                                                                                                                                                                                                                                                                                                                                                                                                                                                                                                                                                                                                                                                                                                                                                                                                                                                                                                                                                                                                                |                                  | TO THE STATE OF TH | Royal Ebony Crème            | 73                 |                                         |                 |
|                        | A STATE OF THE STA |                                  |                                                                                                                                                                                                                                                                                                                                                                                                                                                                                                                                                                                                                                                                                                                                                                                                                                                                                                                                                                                                                                                                                                                                                                                                                                                                                                                                                                                                                                                                                                                                                                                                                                                                                                                                                                                                                                                                                                                                                                                                                                                                                                                                | Imperial Ziricote            | 74                 |                                         |                 |
|                        |                                                                                                                                                                                                                                                                                                                                                                                                                                                                                                                                                                                                                                                                                                                                                                                                                                                                                                                                                                                                                                                                                                                                                                                                                                                                                                                                                                                                                                                                                                                                                                                                                                                                                                                                                                                                                                                                                                                                                                                                                                                                                                                                |                                  |                                                                                                                                                                                                                                                                                                                                                                                                                                                                                                                                                                                                                                                                                                                                                                                                                                                                                                                                                                                                                                                                                                                                                                                                                                                                                                                                                                                                                                                                                                                                                                                                                                                                                                                                                                                                                                                                                                                                                                                                                                                                                                                                | Real Vintage Oak             | 75                 |                                         |                 |
|                        |                                                                                                                                                                                                                                                                                                                                                                                                                                                                                                                                                                                                                                                                                                                                                                                                                                                                                                                                                                                                                                                                                                                                                                                                                                                                                                                                                                                                                                                                                                                                                                                                                                                                                                                                                                                                                                                                                                                                                                                                                                                                                                                                | E VE THE THE WALL TO THE WILLIAM |                                                                                                                                                                                                                                                                                                                                                                                                                                                                                                                                                                                                                                                                                                                                                                                                                                                                                                                                                                                                                                                                                                                                                                                                                                                                                                                                                                                                                                                                                                                                                                                                                                                                                                                                                                                                                                                                                                                                                                                                                                                                                                                                |                              |                    |                                         |                 |