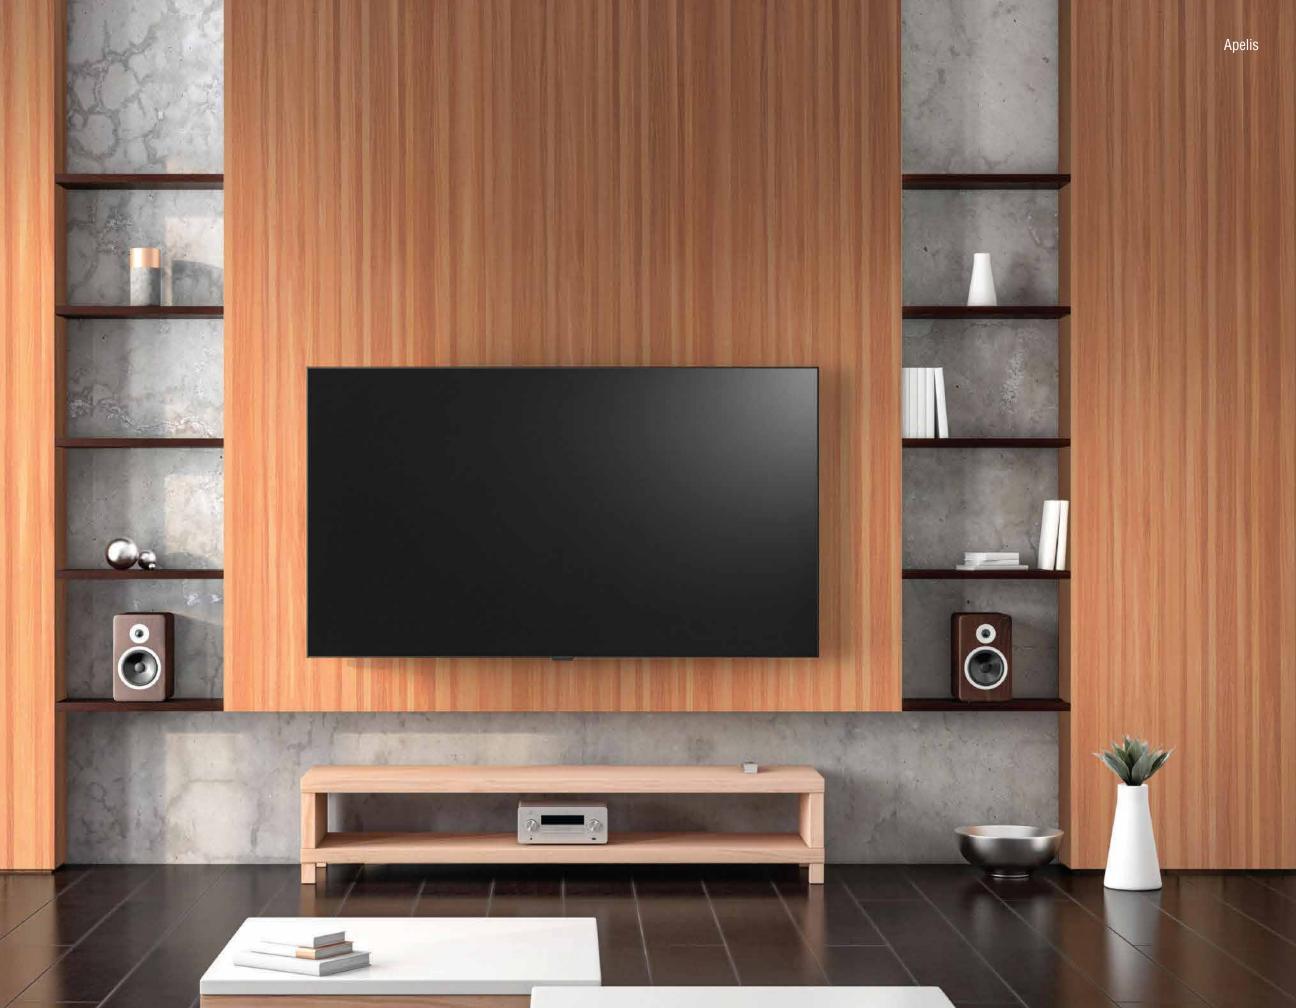

of dramatic and irregular streaks. Smooth to touch, this exotic wood exudes a matchless shine when finely polished making it an extremely tasteful choice.





## IMPERIAL ZIRICOTE

This exclusive species exists only in a small portion of Central America. Famous among those with a refined taste, its varied striped patterns create intricate valleys and plateaus making it unique and perfect to embellish walls.





## REAL VINTAGE OAK

This vintage veneer is obtained by reclaiming wood planks from historical structures. With traces of nail marks and original circular saw marks from the 1880's, every veneer is unique and has a story to tell.









Dyed Koto White



Dyed Koto Marble White



Dyed White Ash White



Dyed Koto Light Grey



Dyed Koto Black Silk



Dyed White Ash Black









Checkered Illusion Mix White Oak



Checkered Illusion American Walnut





Mapa Burl Block



Oak Burl Block



Walnut Burl Block







American Walnut Diagonal Line





Knotty Pine Diagonal Line



Barkburn Diagonal Line



Texas Wilderness Diagonal Line



Dark Cinnamon Diagonal Bricks



Barkburn Diagonal Bricks



Brown Santos Diagonal Bricks







Wegen





Charl Border



Smoked Mok



American Lawnut



Apelis Pie Capyulates









Revoluzion Mellon Dew Horizontal



Revoluzion American Walnut Horizontal



Revoluzion Barkburn Horizontal







American Walnut Butt Cut





Fan Chocolure







## ARIZONA

Arizona Oleo



Arizona Light Brown



Arizona Coffee





Arizona Coco



Arizona Castanea Rays



Arizona Chestnut



## ARIZONA





Mahogany Crotch



Teak Crotch