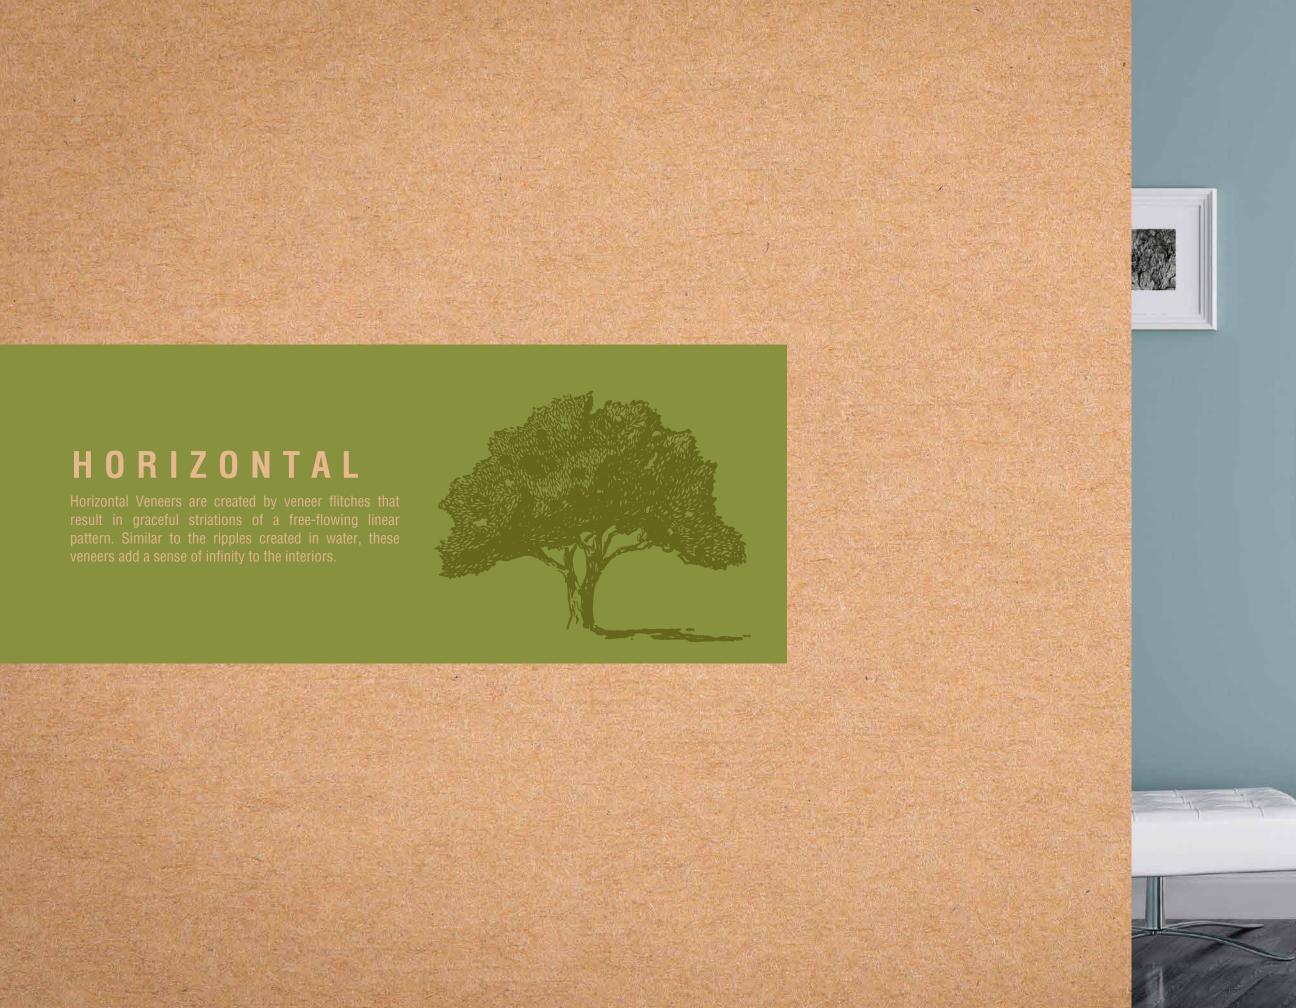

r



Makore



Sucupira



Rosewood



Dark Walnut



Gabon Wood





Louro Preto



Golden Wenge



Mountain Santos



Louro



Sapeli Pommelle



lpe



### DARK

Ebony



Bubinga Pommelle



Wenge Crown



Red Ebony



Santos



Bibolo









White Oak



Red Oak



## M E D I U M









Mahogany



Bubinga



Red Cedar



Golden Cedar Crown



Golden Wood



Silver Oak





Paldao



Jatoba



American Cherry



Golden Cedar



Khaya



Aromatic Cedar



## M E D I U M

Zebrano



Ovangkol



Etimoe



American Red Elm



Guiabao



Tineo









White Ash



Chen Chen



Anegre Knotty Pine Eucalyptus









Figured Eucalyptus



Koto



Sycamore



American Maple



Larch



Tulip



Steamed Beech



Chestnut



Figured Sycamore



White Beech



Dibeto



White Ash Quarter









**Brazilian Santos Horizontal** 



Gabon Wood Horizontal



## HORIZONTAL

American Walnut Horizontal



Choco Lure Horizontal









Hatched Flakes



Roasted Almond



Antique Crown



Spiced Ginger



Bourbon Dark Forest



La Paz Mettallic Wood





Lumiere Night



Dark Cinnamon



Vintage Canvas



Midnight Forest



Pearl Wood



Borneo Rain Wood









Gold Shimmer



Silver Shimmer



Copper Shimmer



Ivory Shimmer



Sunlight Shimmer



Violet Shimmer









Oak Granito Glow



Castanea Rays Glow



American Walnut Glow



Barkburn Glow



Coco Flame Glow









Brown Canvas



Green Canvas



## CANVAS

Grey Canvas



Violet Bling Canvas









## A F R I C A N E B O N Y

This rare species exhibits an unmatched deep and rich black color naturally. Its fine, eve