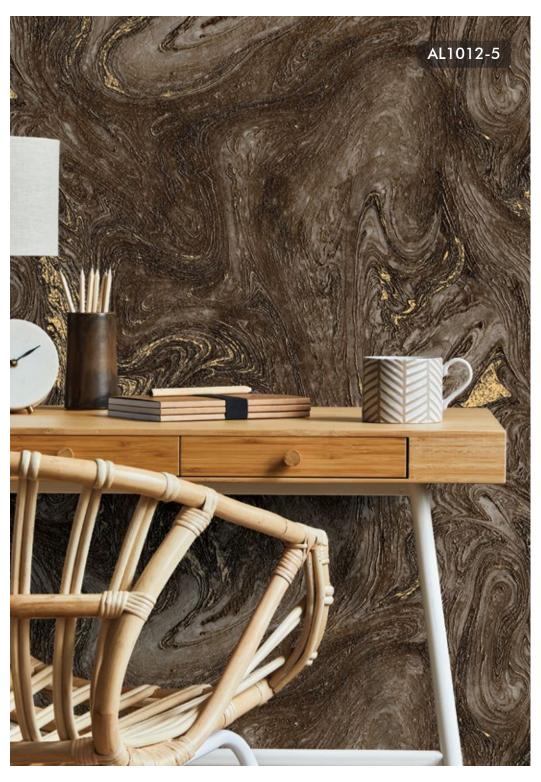

3



AL1002-4



AL1002-5













AL1003-4



AL1003-5









AL1004-3



AL1004-4



AL1004-5





FEATURING REPEATING GEOMETRIC SHAPES, THIS PRINT IS A BOLD AND CONFIDENT WAY OF ADDING A DAZZLING DESIGN TO YOUR LIVING ROOM OR BEDROOM ENVIRONMENT.





















AL1005-7



AL1005-8

ADD LUXURIOUS STYLE TO YOUR ROOM WITH METALLIC FOIL WALLPAPER.









AL1006-3



AL1006-4



AL1006-5













AL1007-4



AL1007-5













AL1008-5



AL1008-6





Ensure your space oozes opulence, at the same time reflecting the light back into your room to maximise the feeling of spaciousness.

















AL1009-5



AL1009-6

TAN ALL OVER GEOMETRIC DESIGN FEATURING A CIRCULAR TRELLIS PATTERN.













AL1010-4



AL1010-5









AL1011-3



AL1011-4



AL1011-5













AL1012-3



AL1012-6

SHABBY CHIC MEETS THE GLAMOUR OF TIMES GONE BY.