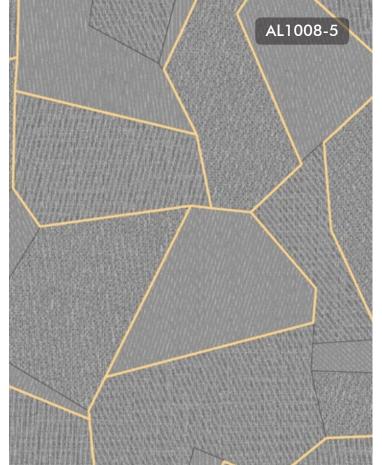

AL1006-3

AL1006-4

AL1006-5

AL1007-4

AL1007-5

AL1008-5

AL1008-6

Ensure your space oozes opulence, at the same time reflecting the light back into your room to maximise the feeling of spaciousness.