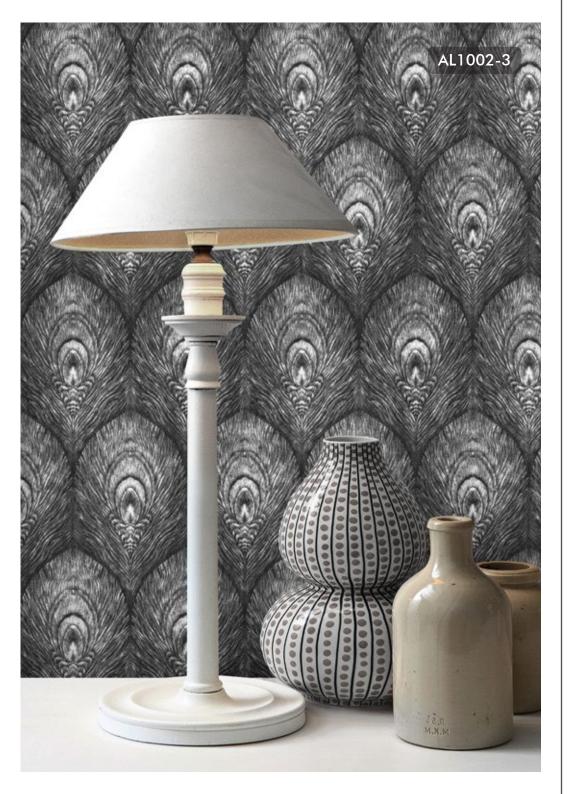

BRING A TOUCH OF UNDERSTATED GLAMOUR TO YOUR HOME WITH THIS STUNNING WALLPAPER COLLECTION.













AL1001-2



AL1001-3





AL1001-4



AL1001-5

IT IS THE PERFECT CHOICE FOR A LOUNGE OR BEDROOM INTERIOR, PROVIDING LUXURY, CLASS AND A MODERN TOUCH.









AL1002-3



AL1002-4



AL1002-5













AL1003-4



AL1003-5









AL1004-3



AL1004-4



AL1004-5





FEATURING REPEATING GEOMETRIC SHAPES, THIS PRINT IS A BOLD AND CONFIDENT WAY OF ADDING A DAZZLING DESIGN TO YOUR LIVING ROOM OR BEDROOM ENVIRONMENT.





















AL1005-7



AL1005-8

ADD LUXURIOUS STYLE TO YOUR ROOM WITH METALLIC FOIL WALLPAPER.









AL1006-3



AL1006-4



AL1006-5













AL1007-4



AL1007-5













AL1008-5



AL1008-6





Ensure your space oozes opulence, at the same time reflecting the light back into your room to maximise the feeling of spaciousness.

















AL1009-5



AL1009-6

TAN ALL OVER GEOMETRIC DESIGN FEATURING A CIRCULAR TRELLIS PATTERN.













AL1010-4



AL1010-5









AL1011-3



AL1011-4



AL101