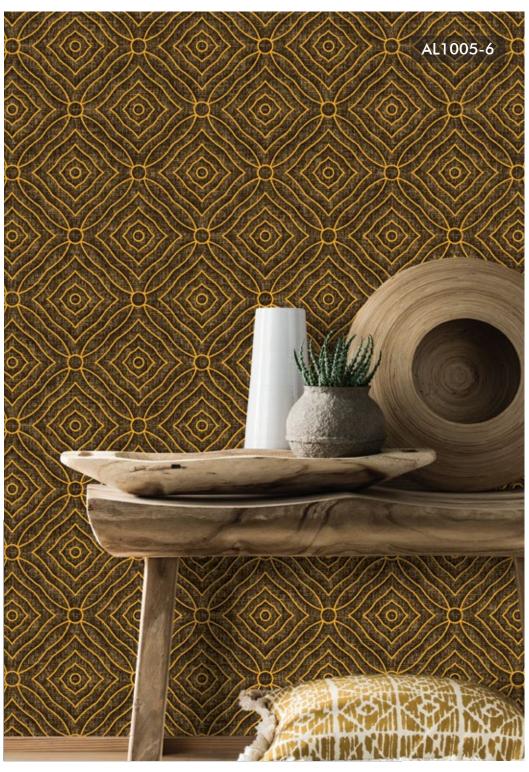

FEATURING REPEATING GEOMETRIC SHAPES, THIS PRINT IS A BOLD AND CONFIDENT WAY OF ADDING A DAZZLING DESIGN TO YOUR LIVING ROOM OR BEDROOM ENVIRONMENT.

AL1005-7

AL1005-8

ADD LUXURIOUS STYLE TO YOUR ROOM WITH METALLIC FOIL WALLPAPER.