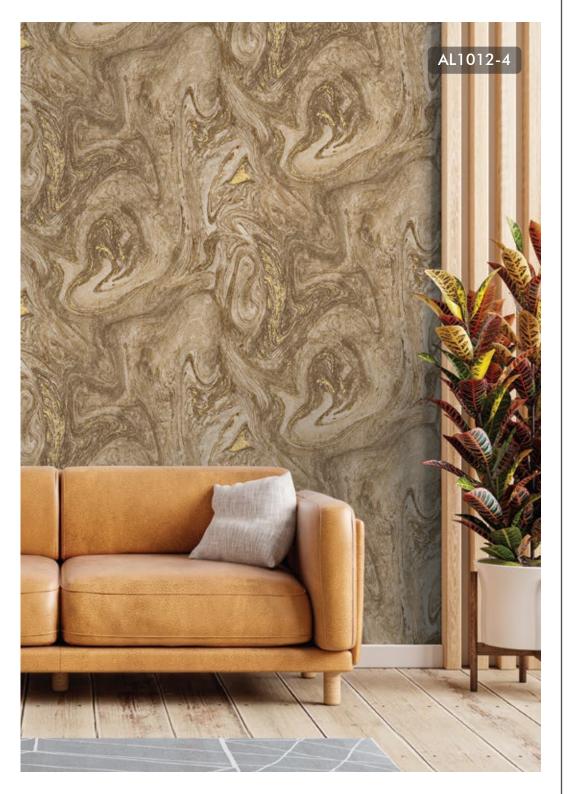

2-3



AL1002-4



AL1002-5













AL1003-4



AL1003-5









AL1004-3



AL1004-4



AL1004-5





FEATURING REPEATING GEOMETRIC SHAPES, THIS PRINT IS A BOLD AND CONFIDENT WAY OF ADDING A DAZZLING DESIGN TO YOUR LIVING ROOM OR BEDROOM ENVIRONMENT.





















AL1005-7



AL1005-8

ADD LUXURIOUS STYLE TO YOUR ROOM WITH METALLIC FOIL WALLPAPER.









AL1006-3



AL1006-4



AL1006-5













AL1007-4



AL1007-5













AL1008-5



AL1008-6





Ensure your space oozes opulence, at the same time reflecting the light back into your room to maximise the feeling of spaciousness.

















AL1009-5



AL1009-6

TAN ALL OVER GEOMETRIC DESIGN FEATURING A CIRCULAR TRELLIS PATTERN.













AL1010-4



AL1010-5









AL1011-3



AL1011-4



AL1011-5













AL1012-3



AL1012-6

SHABBY CHIC MEETS THE GLAMOUR OF TIMES GONE BY.