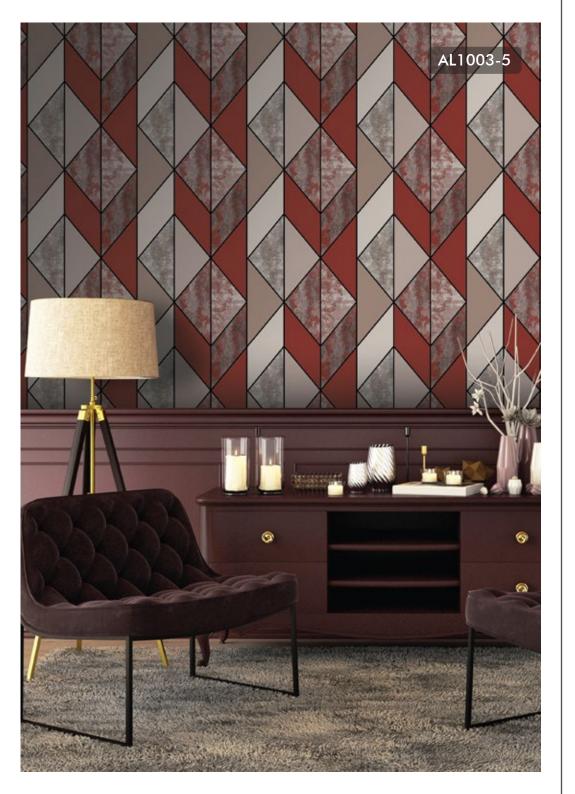

BRING A TOUCH OF UNDERSTATED GLAMOUR TO YOUR HOME WITH THIS STUNNING WALLPAPER COLLECTION.













AL1001-2



AL1001-3





AL1001-4



AL1001-5

IT IS THE PERFECT CHOICE FOR A LOUNGE OR BEDROOM INTERIOR, PROVIDING LUXURY, CLASS AND A MODERN TOUCH.









AL1002-3



AL1002-4



AL1002-5













AL1003-4



AL1003-5









AL1004-3



AL1004-4



AL1004-5





FEATURING REPEATING GEOMETRIC SHAPES, THIS PRINT IS A BOLD AND CONFIDENT WAY OF ADDING A DAZZLING DESIGN TO YOUR LIVING ROOM OR BEDROOM ENVIRONMENT.





















AL1005-7



AL1005-8

ADD LUXURIOUS STYLE TO YOUR ROOM WITH METALLIC FOIL WALLPAPER.









AL1006-3



AL1006-4



AL1006-5













AL1007-4



AL1007-5













AL1008-5



AL1008-6





Ensure your space oozes opulence, at the same time reflecting the light back into your room to maximise the feeling of spaciousness.

















AL1009-5



AL1009-6

TAN ALL OVER GEOMETRIC DESIGN FEATURING A CIRCULAR TRELLIS PATTERN.













AL1010-4



AL1010-5









AL1011-3



AL1011-4



AL1011-5













AL1012-3



AL1012-6

SHA