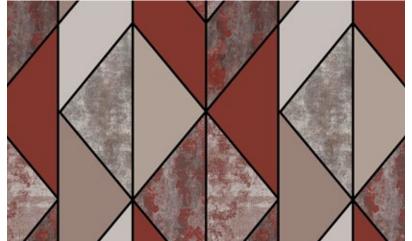

FEATURING REPEATING GEOMETRIC SHAPES, THIS PRINT IS A BOLD AND CONFIDENT WAY OF ADDING A DAZZLING DESIGN TO YOUR LIVING ROOM OR BEDROOM ENVIRONMENT.

AL1005-7

AL1005-8

ADD LUXURIOUS STYLE TO YOUR ROOM WITH METALLIC FOIL WALLPAPER.