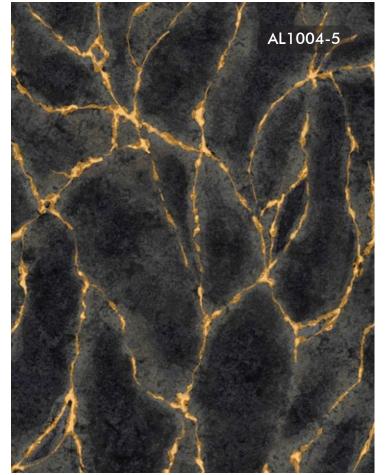

AL1002-3

AL1002-4

AL1002-5

AL1003-4

AL1003-5

AL1004-3

AL1004-4

AL1004-5

FEATURING REPEATING GEOMETRIC SHAPES, THIS PRINT IS A BOLD AND CONFIDENT WAY OF ADDING A DAZZLING DESIGN TO YOUR LIVING ROOM OR BEDROOM ENVIRONMENT.

AL1005-7

AL1005-8

ADD LUXURIOUS STYLE TO YOUR ROOM WITH METALLIC FOIL WALLPAPER.