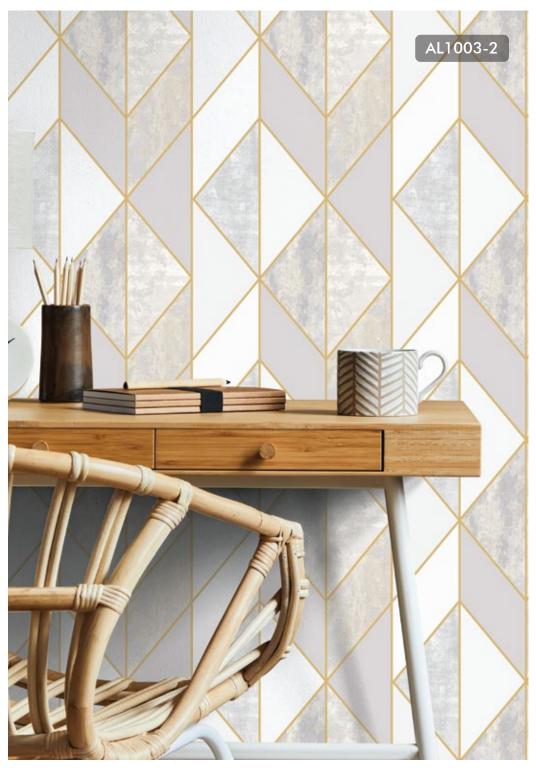

BRING A TOUCH OF UNDERSTATED GLAMOUR TO YOUR HOME WITH THIS STUNNING WALLPAPER COLLECTION.













AL1001-2



AL1001-3





AL1001-4



AL1001-5

IT IS THE PERFECT CHOICE FOR A LOUNGE OR BEDROOM INTERIOR, PROVIDING LUXURY, CLASS AND A MODERN TOUCH.









AL1002-3



AL1002-4



AL1002-5













AL1003-4



AL1003-5









AL1004-3



AL1004-4



AL1004-5





FEATURING REPEATING GEOMETRIC SHAPES, THIS PRINT IS A BOLD AND CONFIDENT WAY OF ADDING A DAZZLING DESIGN TO YOUR LIVING ROOM OR BEDROOM ENVIRONMENT.





















AL1005-7



AL1005-8

ADD LUXURIOUS STYLE TO YOUR ROOM WITH METALLIC FOIL WALLPAPER.









AL1006-3



AL1006-4



AL1006-5













AL1007-4



AL1007-5













AL1008-5



AL1008-6





Ensure your space oozes opulence, at the same time reflecting the light back into your room to maximise the feeling of spaciousness.

















AL1009-5



AL1009-6

TAN ALL OVER GEOMETRIC DESIGN FEATURING A CIRCULAR TRELLIS PATTERN.













AL1010-4



AL1010-5









AL1011-3



AL1011-4



AL1011-5













AL1012-3



AL1012-6

S