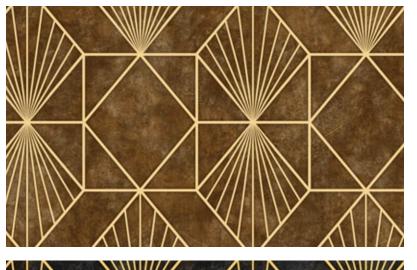

FEATURING REPEATING GEOMETRIC SHAPES, THIS PRINT IS A BOLD AND CONFIDENT WAY OF ADDING A DAZZLING DESIGN TO YOUR LIVING ROOM OR BEDROOM ENVIRONMENT.

AL1005-7

AL1005-8

ADD LUXURIOUS STYLE TO YOUR ROOM WITH METALLIC FOIL WALLPAPER.