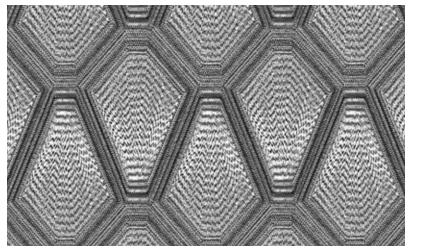

FEATURING REPEATING GEOMETRIC SHAPES, THIS PRINT IS A BOLD AND CONFIDENT WAY OF ADDING A DAZZLING DESIGN TO YOUR LIVING ROOM OR BEDROOM ENVIRONMENT.

AL1005-7

AL1005-8

ADD LUXURIOUS STYLE TO YOUR ROOM WITH METALLIC FOIL WALLPAPER.