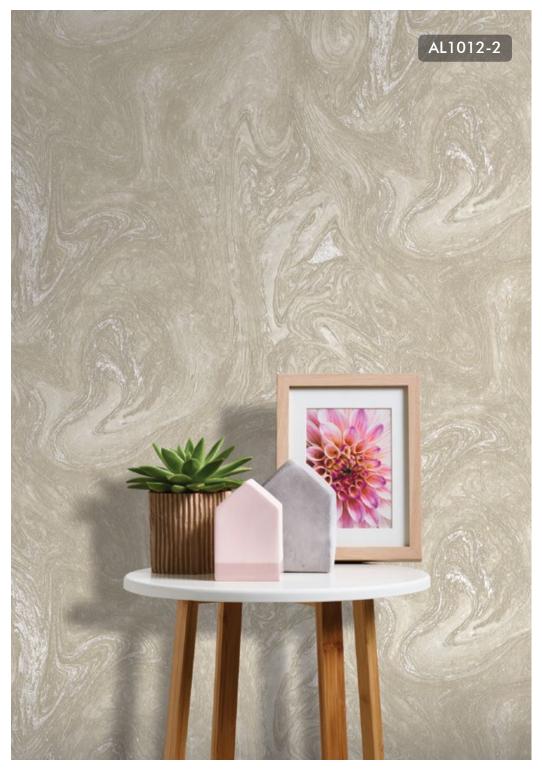

002-3



AL1002-4



AL1002-5













AL1003-4



AL1003-5









AL1004-3



AL1004-4



AL1004-5





FEATURING REPEATING GEOMETRIC SHAPES, THIS PRINT IS A BOLD AND CONFIDENT WAY OF ADDING A DAZZLING DESIGN TO YOUR LIVING ROOM OR BEDROOM ENVIRONMENT.





















AL1005-7



AL1005-8

ADD LUXURIOUS STYLE TO YOUR ROOM WITH METALLIC FOIL WALLPAPER.









AL1006-3



AL1006-4



AL1006-5













AL1007-4



AL1007-5













AL1008-5



AL1008-6





Ensure your space oozes opulence, at the same time reflecting the light back into your room to maximise the feeling of spaciousness.

















AL1009-5



AL1009-6

TAN ALL OVER GEOMETRIC DESIGN FEATURING A CIRCULAR TRELLIS PATTERN.













AL1010-4



AL1010-5









AL1011-3



AL1011-4



AL1011-5













AL1012-3



AL1012-6

SHABBY CHIC MEETS THE GLAMOUR OF TIMES GONE BY.