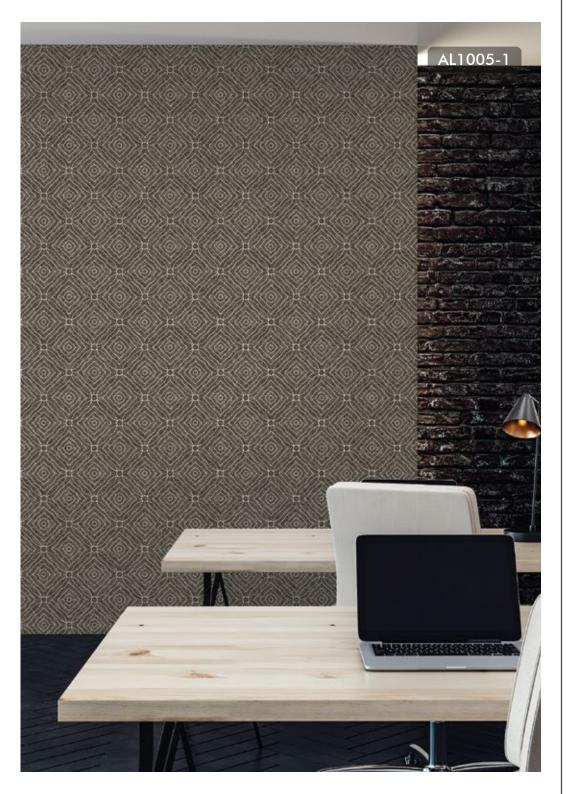

FEATURING REPEATING GEOMETRIC SHAPES, THIS PRINT IS A BOLD AND CONFIDENT WAY OF ADDING A DAZZLING DESIGN TO YOUR LIVING ROOM OR BEDROOM ENVIRONMENT.

AL1005-7

AL1005-8

ADD LUXURIOUS STYLE TO YOUR ROOM WITH METALLIC FOIL WALLPAPER.