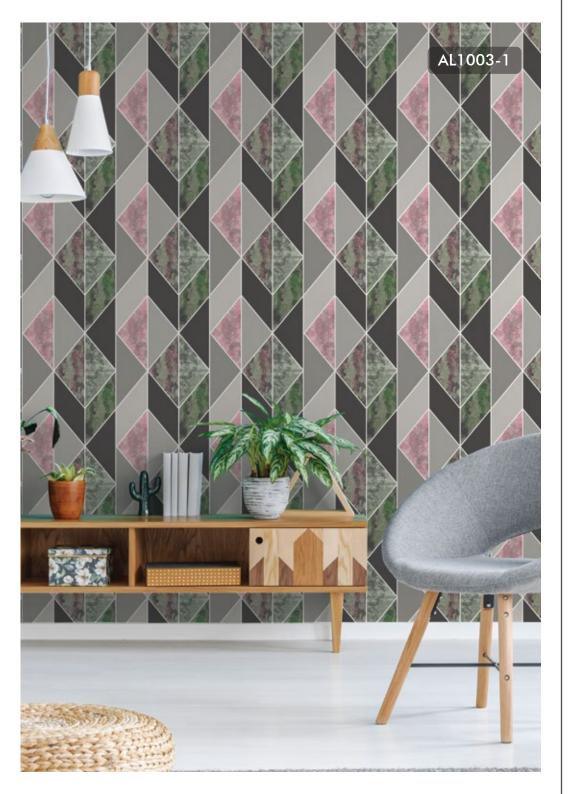

FEATURING REPEATING GEOMETRIC SHAPES, THIS PRINT IS A BOLD AND CONFIDENT WAY OF ADDING A DAZZLING DESIGN TO YOUR LIVING ROOM OR BEDROOM ENVIRONMENT.

AL1005-7

AL1005-8

ADD LUXURIOUS STYLE TO YOUR ROOM WITH METALLIC FOIL WALLPAPER.