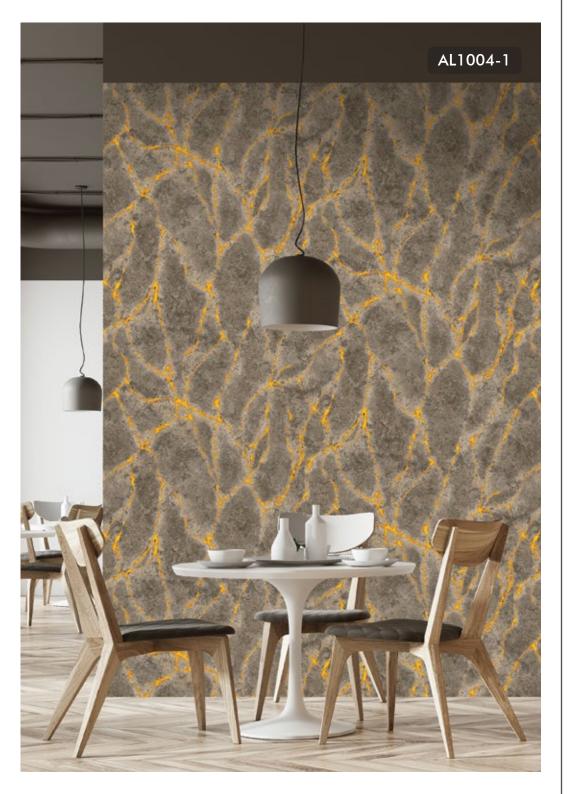

BRING A TOUCH OF UNDERSTATED GLAMOUR TO YOUR HOME WITH THIS STUNNING WALLPAPER COLLECTION.













AL1001-2



AL1001-3





AL1001-4



AL1001-5

IT IS THE PERFECT CHOICE FOR A LOUNGE OR BEDROOM INTERIOR, PROVIDING LUXURY, CLASS AND A MODERN TOUCH.









AL1002-3



AL1002-4



AL1002-5













AL1003-4



AL1003-5









AL1004-3



AL1004-4



AL1004-5





FEATURING REPEATING GEOMETRIC SHAPES, THIS PRINT IS A BOLD AND CONFIDENT WAY OF ADDING A DAZZLING DESIGN TO YOUR LIVING ROOM OR BEDROOM ENVIRONMENT.





















AL1005-7



AL1005-8

ADD LUXURIOUS STYLE TO YOUR ROOM WITH METALLIC FOIL WALLPAPER.









AL1006-3



AL1006-4



AL1006-5













AL1007-4



AL1007-5













AL1008-5



AL1008-6





Ensure your space oozes opulence, at the same time reflecting the light back into your room to maximise the feeling of spaciousness.

















AL1009-5



AL1009-6

TAN ALL OVER GEOMETRIC DESIGN FEATURING A CIRCULAR TRELLIS PATTERN.













AL1010-4



AL1010-5









AL1011-3



AL1011-4



AL1011-5













AL1012-3



AL1012-6

SHABBY CHIC MEETS THE GLAMOUR OF