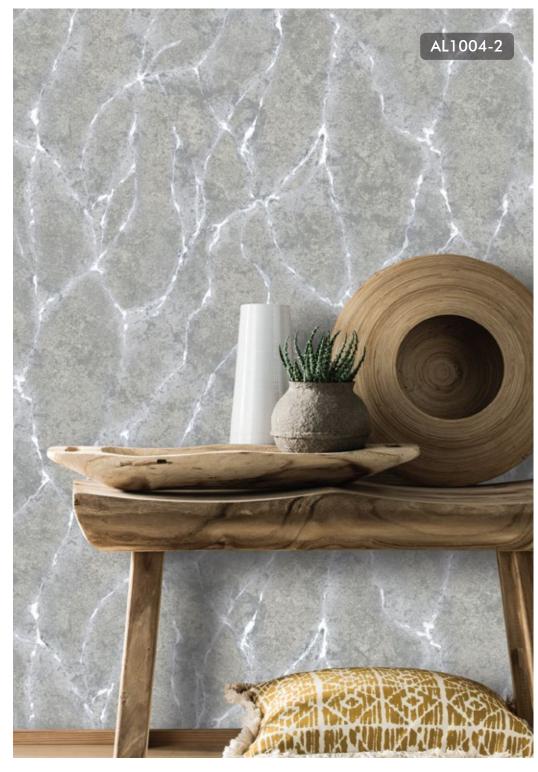

BRING A TOUCH OF UNDERSTATED GLAMOUR TO YOUR HOME WITH THIS STUNNING WALLPAPER COLLECTION.













AL1001-2



AL1001-3





AL1001-4



AL1001-5

IT IS THE PERFECT CHOICE FOR A LOUNGE OR BEDROOM INTERIOR, PROVIDING LUXURY, CLASS AND A MODERN TOUCH.









AL1002-3



AL1002-4



AL1002-5













AL1003-4



AL1003-5









AL1004-3



AL1004-4



AL1004-5





FEATURING REPEATING GEOMETRIC SHAPES, THIS PRINT IS A BOLD AND CONFIDENT WAY OF ADDING A DAZZLING DESIGN TO YOUR LIVING ROOM OR BEDROOM ENVIRONMENT.





















AL1005-7



AL1005-8

ADD LUXURIOUS STYLE TO YOUR ROOM WITH METALLIC FOIL WALLPAPER.









AL1006-3



AL1006-4



AL1006-5













AL1007-4



AL1007-5













AL1008-5



AL1008-6





Ensure your space oozes opulence, at the same time reflecting the light back into your room to maximise the feeling of spaciousness.

















AL1009-5



AL1009-6

TAN ALL OVER GEOMETRIC DESIGN FEATURING A CIRCULAR TRELLIS PATTERN.













AL1010-4



AL1010-5









AL1011-3



AL1011-4



AL1011-5













AL1012-3



AL1012-6

SHABBY CHIC MEETS THE GLAMOUR OF TI