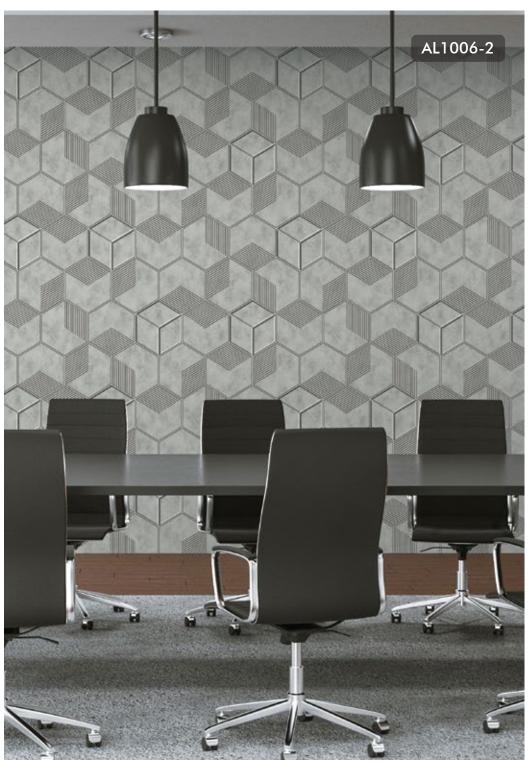

BRING A TOUCH OF UNDERSTATED GLAMOUR TO YOUR HOME WITH THIS STUNNING WALLPAPER COLLECTION.













AL1001-2



AL1001-3





AL1001-4



AL1001-5

IT IS THE PERFECT CHOICE FOR A LOUNGE OR BEDROOM INTERIOR, PROVIDING LUXURY, CLASS AND A MODERN TOUCH.









AL1002-3



AL1002-4



AL1002-5













AL1003-4



AL1003-5









AL1004-3



AL1004-4



AL1004-5





FEATURING REPEATING GEOMETRIC SHAPES, THIS PRINT IS A BOLD AND CONFIDENT WAY OF ADDING A DAZZLING DESIGN TO YOUR LIVING ROOM OR BEDROOM ENVIRONMENT.





















AL1005-7



AL1005-8

ADD LUXURIOUS STYLE TO YOUR ROOM WITH METALLIC FOIL WALLPAPER.









AL1006-3



AL1006-4



AL1006-5













AL1007-4



AL1007-5













AL1008-5



AL1008-6





Ensure your space oozes opulence, at the same time reflecting the light back into your room to maximise the feeling of spaciousness.

















AL1009-5



AL1009-6

TAN ALL OVER GEOMETRIC DESIGN FEATURING A CIRCULAR TRELLIS PATTERN.













AL1010-4



AL1010-5









AL1011-3



AL1011-4



AL1011-5













AL1012-3



AL1012-6

SHABBY CHIC MEETS THE GLAMOUR OF TIMES GONE BY.