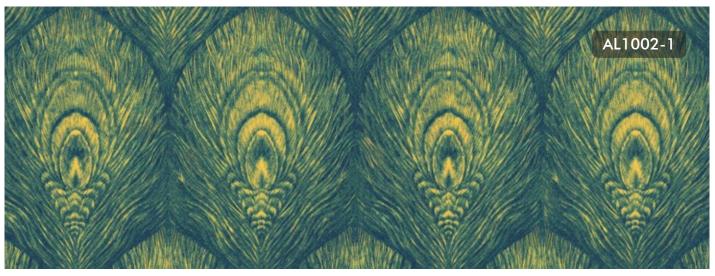

BRING A TOUCH OF UNDERSTATED GLAMOUR TO YOUR HOME WITH THIS STUNNING WALLPAPER COLLECTION.













AL1001-2



AL1001-3





AL1001-4



AL1001-5

IT IS THE PERFECT CHOICE FOR A LOUNGE OR BEDROOM INTERIOR, PROVIDING LUXURY, CLASS AND A MODERN TOUCH.









AL1002-3



AL1002-4



AL1002-5













AL1003-4



AL1003-5









AL1004-3



AL1004-4



AL1004-5





FEATURING REPEATING GEOMETRIC SHAPES, THIS PRINT IS A BOLD AND CONFIDENT WAY OF ADDING A DAZZLING DESIGN TO YOUR LIVING ROOM OR BEDROOM ENVIRONMENT.





















AL1005-7



AL1005-8

ADD LUXURIOUS STYLE TO YOUR ROOM WITH METALLIC FOIL WALLPAPER.









AL1006-3



AL1006-4



AL1006-5













AL1007-4



AL1007-5













AL1008-5



AL1008-6





Ensure your space oozes opulence, at the same time