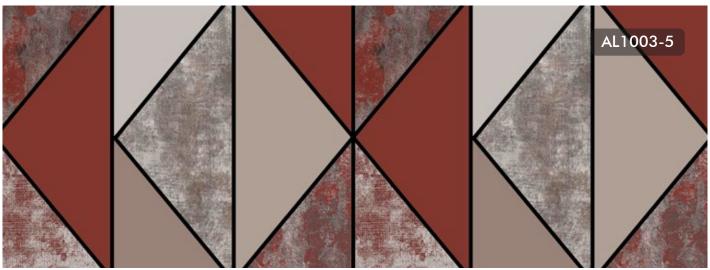

AL1002-3

AL1002-4

AL1002-5

AL1003-4

AL1003-5

AL1004-3

AL1004-4

AL1004-5

FEATURING REPEATING GEOMETRIC SHAPES, THIS PRINT IS A BOLD AND CONFIDENT WAY OF ADDING A DAZZLING DESIGN TO YOUR LIVING ROOM OR BEDROOM ENVIRONMENT.

AL1005-7

AL1005-8

ADD LUXURIOUS STYLE TO YOUR ROOM WITH METALLIC FOIL WALLPAPER.