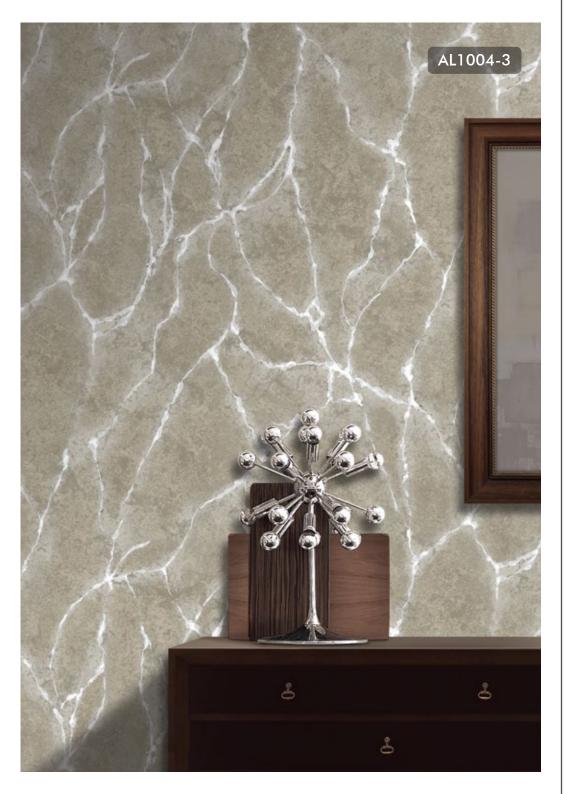

BRING A TOUCH OF UNDERSTATED GLAMOUR TO YOUR HOME WITH THIS STUNNING WALLPAPER COLLECTION.













AL1001-2



AL1001-3





AL1001-4



AL1001-5

IT IS THE PERFECT CHOICE FOR A LOUNGE OR BEDROOM INTERIOR, PROVIDING LUXURY, CLASS AND A MODERN TOUCH.









AL1002-3



AL1002-4



AL1002-5













AL1003-4



AL1003-5









AL1004-3



AL1004-4



AL1004-5





FEATURING REPEATING GEOMETRIC SHAPES, THIS PRINT IS A BOLD AND CONFIDENT WAY OF ADDING A DAZZLING DESIGN TO YOUR LIVING ROOM OR BEDROOM ENVIRONMENT.





















AL1005-7



AL1005-8

ADD LUXURIOUS STYLE TO YOUR ROOM WITH METALLIC FOIL WALLPAPER.









AL1006-3



AL1006-4



AL1006-5













AL1007-4



AL1007-5













AL1008-5



AL1008-6





Ensure your space oozes opulence, at the same time reflecting the light back into your room to maximise the feeling of spaciousness.

















AL1009-5



AL1009-6

TAN ALL OVER GEOMETRIC DESIGN FEATURING A CIRCULAR TRELLIS PATTERN.













AL1010-4



AL1010-5









AL1011-3



AL1011-4



AL1011-5













AL1012-3



AL1012-6

SHABBY CHIC MEETS THE GLAMOUR OF TIME