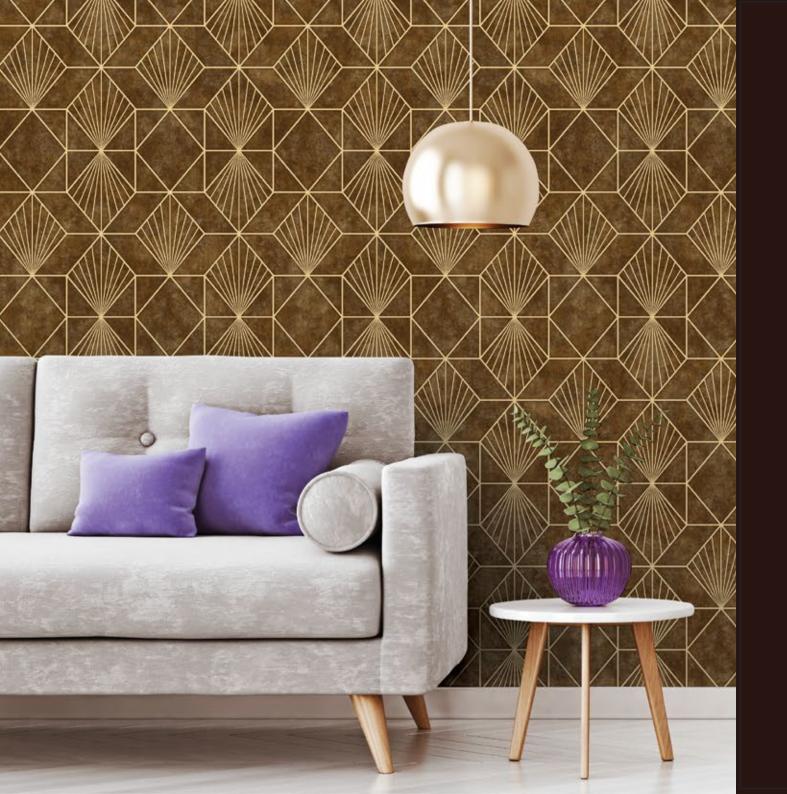

BRING A TOUCH OF UNDERSTATED GLAMOUR TO YOUR HOME WITH THIS STUNNING WALLPAPER COLLECTION.

AL1001-2

AL1001-3

AL1001-4

AL1001-5

IT IS THE PERFECT CHOICE FOR A LOUNGE OR BEDROOM INTERIOR, PROVIDING LUXURY, CLASS AND A MODERN TOUCH.

FEATURING REPEATING GEOMETRIC SHAPES, THIS PRINT IS A BOLD AND CONFIDENT WAY OF ADDING A DAZZLING DESIGN TO YOUR LIVING ROOM OR BEDROOM ENVIRONMENT.

AL1005-7

AL1005-8

ADD LUXURIOUS STYLE TO YOUR ROOM WITH METALLIC FOIL WALLPAPER.