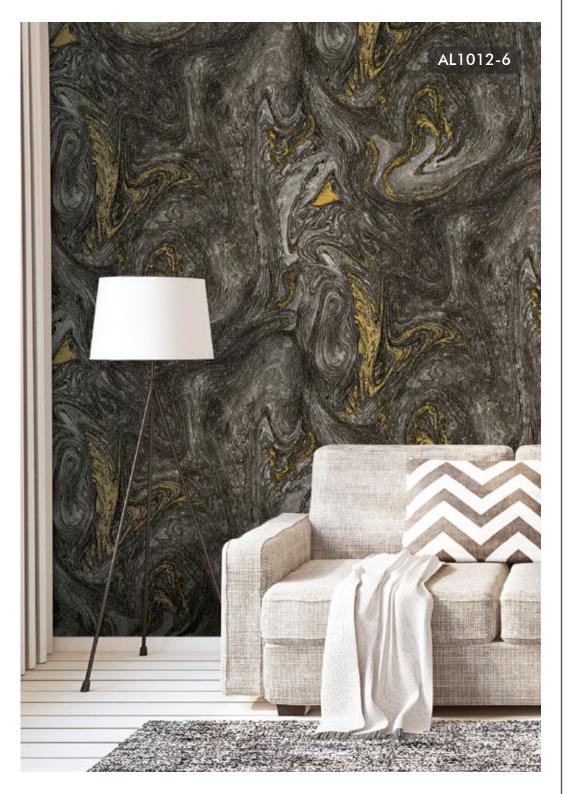

AL1002-4



AL1002-5













AL1003-4



AL1003-5









AL1004-3



AL1004-4



AL1004-5





FEATURING REPEATING GEOMETRIC SHAPES, THIS PRINT IS A BOLD AND CONFIDENT WAY OF ADDING A DAZZLING DESIGN TO YOUR LIVING ROOM OR BEDROOM ENVIRONMENT.





















AL1005-7



AL1005-8

ADD LUXURIOUS STYLE TO YOUR ROOM WITH METALLIC FOIL WALLPAPER.









AL1006-3



AL1006-4



AL1006-5













AL1007-4



AL1007-5













AL1008-5



AL1008-6





Ensure your space oozes opulence, at the same time reflecting the light back into your room to maximise the feeling of spaciousness.

















AL1009-5



AL1009-6

TAN ALL OVER GEOMETRIC DESIGN FEATURING A CIRCULAR TRELLIS PATTERN.













AL1010-4



AL1010-5









AL1011-3



AL1011-4



AL1011-5













AL1012-3



AL1012-6

SHABBY CHIC MEETS THE GLAMOUR OF TIMES GONE BY.