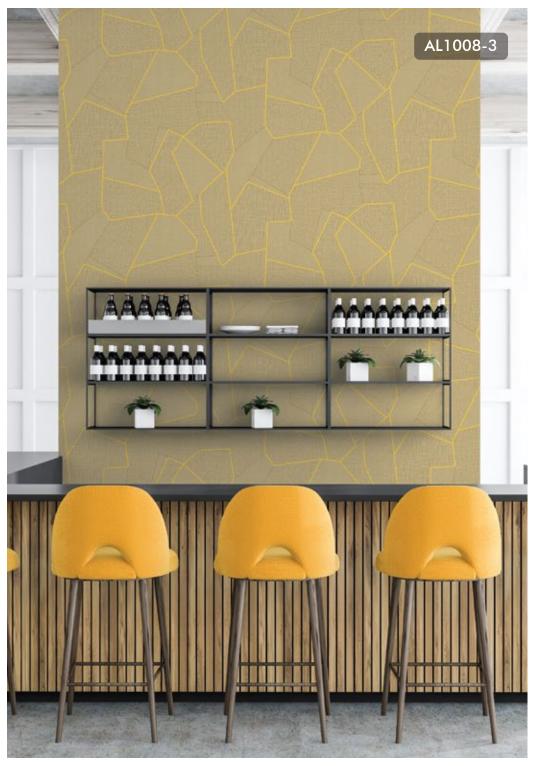

AL1006-3

AL1006-4

AL1006-5

AL1007-4

AL1007-5

AL1008-5

AL1008-6

Ensure your space oozes opulence, at the same time reflecting the light back into your room to maximise the feeling of spaciousness.