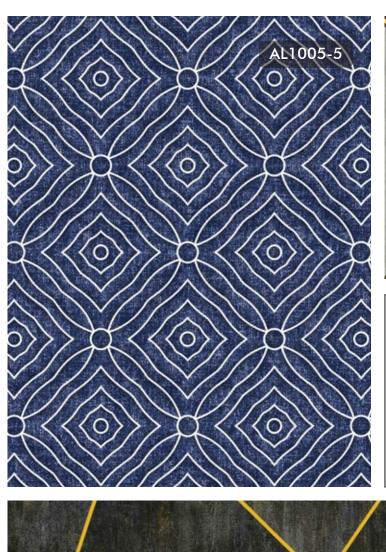

FEATURING REPEATING GEOMETRIC SHAPES, THIS PRINT IS A BOLD AND CONFIDENT WAY OF ADDING A DAZZLING DESIGN TO YOUR LIVING ROOM OR BEDROOM ENVIRONMENT.

AL1005-7

AL1005-8

ADD LUXURIOUS STYLE TO YOUR ROOM WITH METALLIC FOIL WALLPAPER.