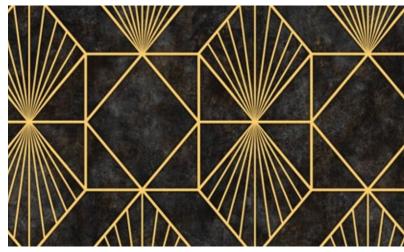

FEATURING REPEATING GEOMETRIC SHAPES, THIS PRINT IS A BOLD AND CONFIDENT WAY OF ADDING A DAZZLING DESIGN TO YOUR LIVING ROOM OR BEDROOM ENVIRONMENT.

AL1005-7

AL1005-8

ADD LUXURIOUS STYLE TO YOUR ROOM WITH METALLIC FOIL WALLPAPER.