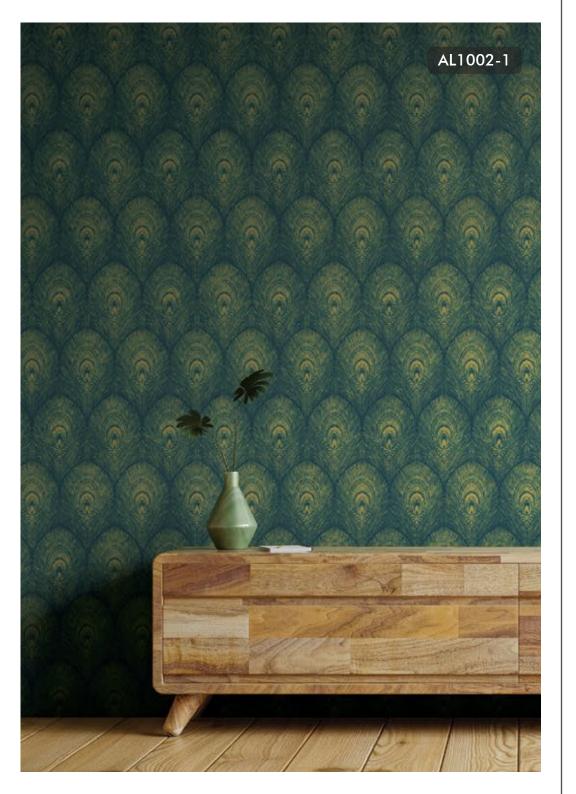

BRING A TOUCH OF UNDERSTATED GLAMOUR TO YOUR HOME WITH THIS STUNNING WALLPAPER COLLECTION.













AL1001-2



AL1001-3





AL1001-4



AL1001-5

IT IS THE PERFECT CHOICE FOR A LOUNGE OR BEDROOM INTERIOR, PROVIDING LUXURY, CLASS AND A MODERN TOUCH.









AL1002-3



AL1002-4



AL1002-5













AL1003-4



AL1003-5









AL1004-3



AL1004-4



AL1004-5





FEATURING REPEATING GEOMETRIC SHAPES, THIS PRINT IS A BOLD AND CONFIDENT WAY OF ADDING A DAZZLING DESIGN TO YOUR LIVING ROOM OR BEDROOM ENVIRONMENT.





















AL1005-7



AL1005-8

ADD LUXURIOUS STYLE TO YOUR ROOM WITH METALLIC FOIL WALLPAPER.









AL1006-3



AL1006-4



AL1006-5













AL1007-4



AL1007-5













AL1008-5



AL1008-6





Ensure your space oozes opulence, at the same time reflecting the light back into your room to maximise the feeling of spaciousness.

















AL1009-5



AL1009-6

TAN ALL OVER GEOMETRIC DESIGN FEATURING A CIRCULAR TRELLIS PATTERN.













AL1010-4



AL1010-5









AL1011-3



AL1011-4



A