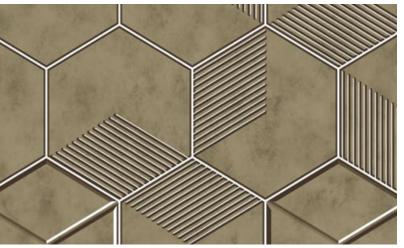

FEATURING REPEATING GEOMETRIC SHAPES, THIS PRINT IS A BOLD AND CONFIDENT WAY OF ADDING A DAZZLING DESIGN TO YOUR LIVING ROOM OR BEDROOM ENVIRONMENT.

AL1005-7

AL1005-8

ADD LUXURIOUS STYLE TO YOUR ROOM WITH METALLIC FOIL WALLPAPER.