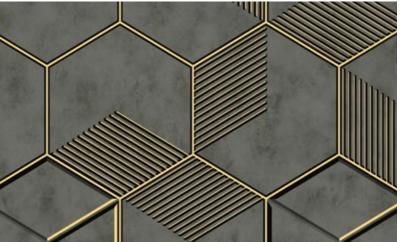

FEATURING REPEATING GEOMETRIC SHAPES, THIS PRINT IS A BOLD AND CONFIDENT WAY OF ADDING A DAZZLING DESIGN TO YOUR LIVING ROOM OR BEDROOM ENVIRONMENT.

AL1005-7

AL1005-8

ADD LUXURIOUS STYLE TO YOUR ROOM WITH METALLIC FOIL WALLPAPER.