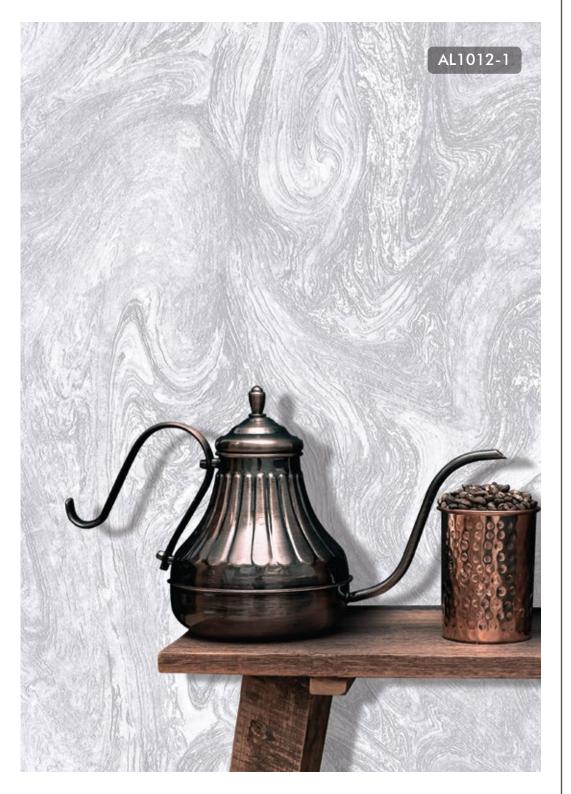

L1002-3



AL1002-4



AL1002-5













AL1003-4



AL1003-5









AL1004-3



AL1004-4



AL1004-5





FEATURING REPEATING GEOMETRIC SHAPES, THIS PRINT IS A BOLD AND CONFIDENT WAY OF ADDING A DAZZLING DESIGN TO YOUR LIVING ROOM OR BEDROOM ENVIRONMENT.





















AL1005-7



AL1005-8

ADD LUXURIOUS STYLE TO YOUR ROOM WITH METALLIC FOIL WALLPAPER.









AL1006-3



AL1006-4



AL1006-5













AL1007-4



AL1007-5













AL1008-5



AL1008-6





Ensure your space oozes opulence, at the same time reflecting the light back into your room to maximise the feeling of spaciousness.

















AL1009-5



AL1009-6

TAN ALL OVER GEOMETRIC DESIGN FEATURING A CIRCULAR TRELLIS PATTERN.













AL1010-4



AL1010-5









AL1011-3



AL1011-4



AL1011-5













AL1012-3



AL1012-6

SHABBY CHIC MEETS THE GLAMOUR OF TIMES GONE BY.