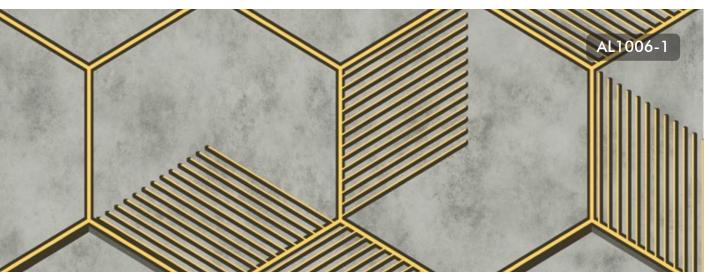

AL1006-3

AL1006-4

AL1006-5

AL1007-4

AL1007-5

AL1008-5

AL1008-6

Ensure your space oozes opulence, at the same time reflecting the light back into your room to maximise the feeling of spaciousness.